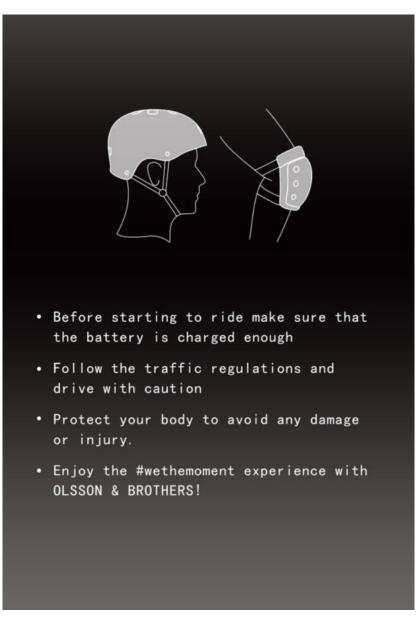

#### First Ride

There are safety risks when learning to ride the KickScooter. You must read the Safety Instructions via the APP before your first ride.

For your safety, your new KickScooter is not activated and will beep occasionally after Power on.

#### Warning