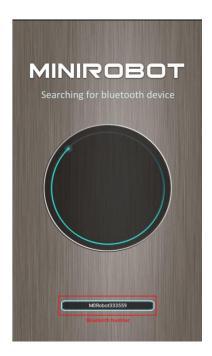

Scan the QR code to download the APP (iOS 8.0 or above, Android 4.3 or above).

1.Install the APP and open your phone's Bluetooth.

2.Power on the KickScooter, then open the APP, it will automatically search for Bluetooth devices.

3.Click the bluetooth number, The KickScooter will beep when the connection is successful. simultaneously, the display interface will automatically enter the home page.

Follow the APP instructions to active the KickScooter and learn how to ride safely. You can now start to use your KickScooter. Check the status with APP. And interact with other users. Have fun!