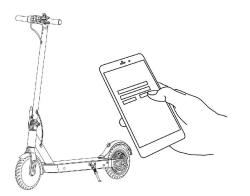

Until activated, the KickScooter maintains a very low riding speed, and can not be ridden with full function. Install the APP on your mobile device (with Bluetooth 4.0 or above). Connect to the KickScooter with Bluetooh. And follow the App instructions to activate your KickScooter and enjoy the full performance.

Scan the QR code to download the APP (iOS 8.0 or above, Android 4.3 or above).

1.Install the APP and open your phone's Bluetooth.

2.Power on the KickScooter, then open the APP, it will automatically search for Bluetooth devices.