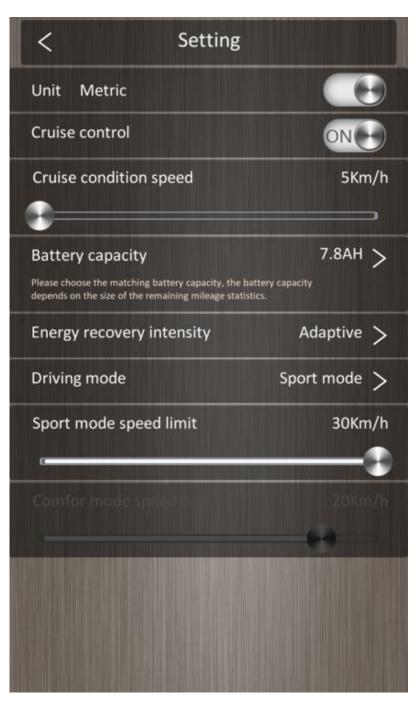

## Main Interface

Setting

| < Information                 |                   |
|-------------------------------|-------------------|
| Estimated remaining driving m | tege 20.7Km       |
| This driving mileage          | 0.4Km             |
| Total driving mileage         | 2.8Km             |
|                               | 28.3℃             |
| Total running time            | 2H 27M 12S        |
| Current speed                 | 0.0Km/h           |
| Remaining power               |                   |
| Battery temperature           |                   |
| Battery status                | 0                 |
| Battery capacity              | 7.8AH             |
| Electric current              | 0.0A              |
| Voltage                       | 38.6V             |
| Power                         | 0.8W              |
| Error code                    | 0                 |
| Warning code                  | 0                 |
| Electric-control version      | 80.1.f (00030202) |
| Bluetooth version             | 4.8.3 (03)        |
| App Version                   | 9.6.4             |
| Firmware upgrade              | >                 |
|                               |                   |