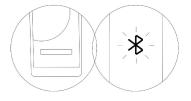

Scan the QR code to download the APP (iOS 8.0 or above, Android 4.3 or above).

1.Install the APP and open your phone's Bluetooth.

2.Power on the KickScooter, then open the APP, it will automatically search for Bluetooth devices.

3.Click the bluetooth number, The KickScooter will beep when the connection is successful. simultaneously, the display interface will automatically enter the home page.

Follow the APP instructions to active the KickScooter and learn how to ride safely. You can now start to use your KickScooter. Check the status with APP. And interact with other users. Have fun!