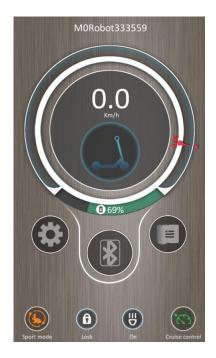

3.Click the bluetooth number, The KickScooter will beep when the connection is successful. simultaneously, the display interface will automatically enter the home page.

Follow the APP instructions to active the KickScooter and learn how to ride safely. You can now start to use your KickScooter. Check the status with APP. And interact with other users. Have fun!

## Main Interface

Setting

| < Information                 |                   |
|-------------------------------|-------------------|
| Estimated remaining driving m | tege 20.7Km       |
| This driving mileage          | 0.4Km             |
| Total driving mileage         | 2.8Km             |
|                               | 28.3℃             |
| Total running time            | 2H 27M 12S        |
| Current speed                 | 0.0Km/h           |
| Remaining power               |                   |
| Battery temperature           |                   |
| Battery status                | 0                 |
| Battery capacity              | 7.8AH             |
| Electric current              | 0.0A              |
| Voltage                       | 38.6V             |
| Power                         | 0.8W              |
| Error code                    | 0                 |
| Warning code                  | 0                 |
| Electric-control version      | 80.1.f (00030202) |
| Bluetooth version             | 4.8.3 (03)        |
| App Version                   | 9.6.4             |
| Firmware upgrade              | >                 |
|                               |                   |