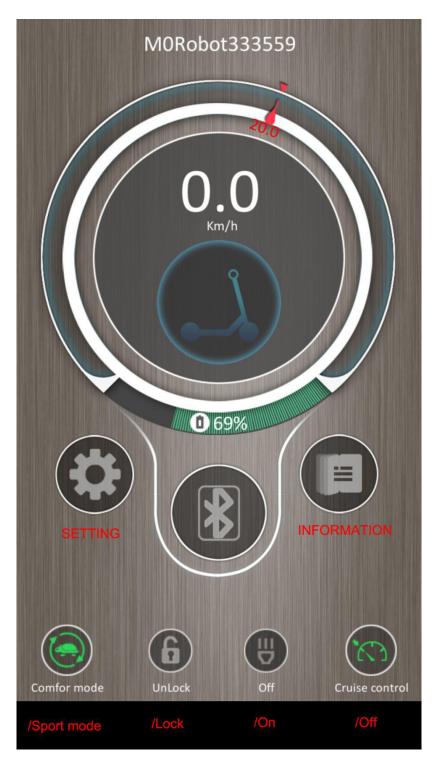

3.Click the bluetooth number, The KickScooter will beep when the connection is successful. simultaneously, the display interface will automatically enter the home page.

Follow the APP instructions to active the KickScooter and learn how to ride safely. You can now start to use your KickScooter. Check the status with APP. And interact with other users. Have fun!

## Main Interface

Setting

| < Information                 |                   |
|-------------------------------|-------------------|
| Estimated remaining driving m | tege 20.7Km       |
| This driving mileage          | 0.4Km             |
| Total driving mileage         | 2.8Km             |
|                               | 28.3℃             |
| Total running time            | 2H 27M 12S        |
| Current speed                 | 0.0Km/h           |
| Remaining power               |                   |
| Battery temperature           |                   |
| Battery status                | 0                 |
| Battery capacity              | 7.8AH             |
| Electric current              | 0.0A              |
| Voltage                       | 38.6V             |
| Power                         | 0.8W              |
| Error code                    | 0                 |
| Warning code                  | 0                 |
| Electric-control version      | 80.1.f (00030202) |
| Bluetooth version             | 4.8.3 (03)        |
| App Version                   | 9.6.4             |
| Firmware upgrade              | >                 |
|                               |                   |