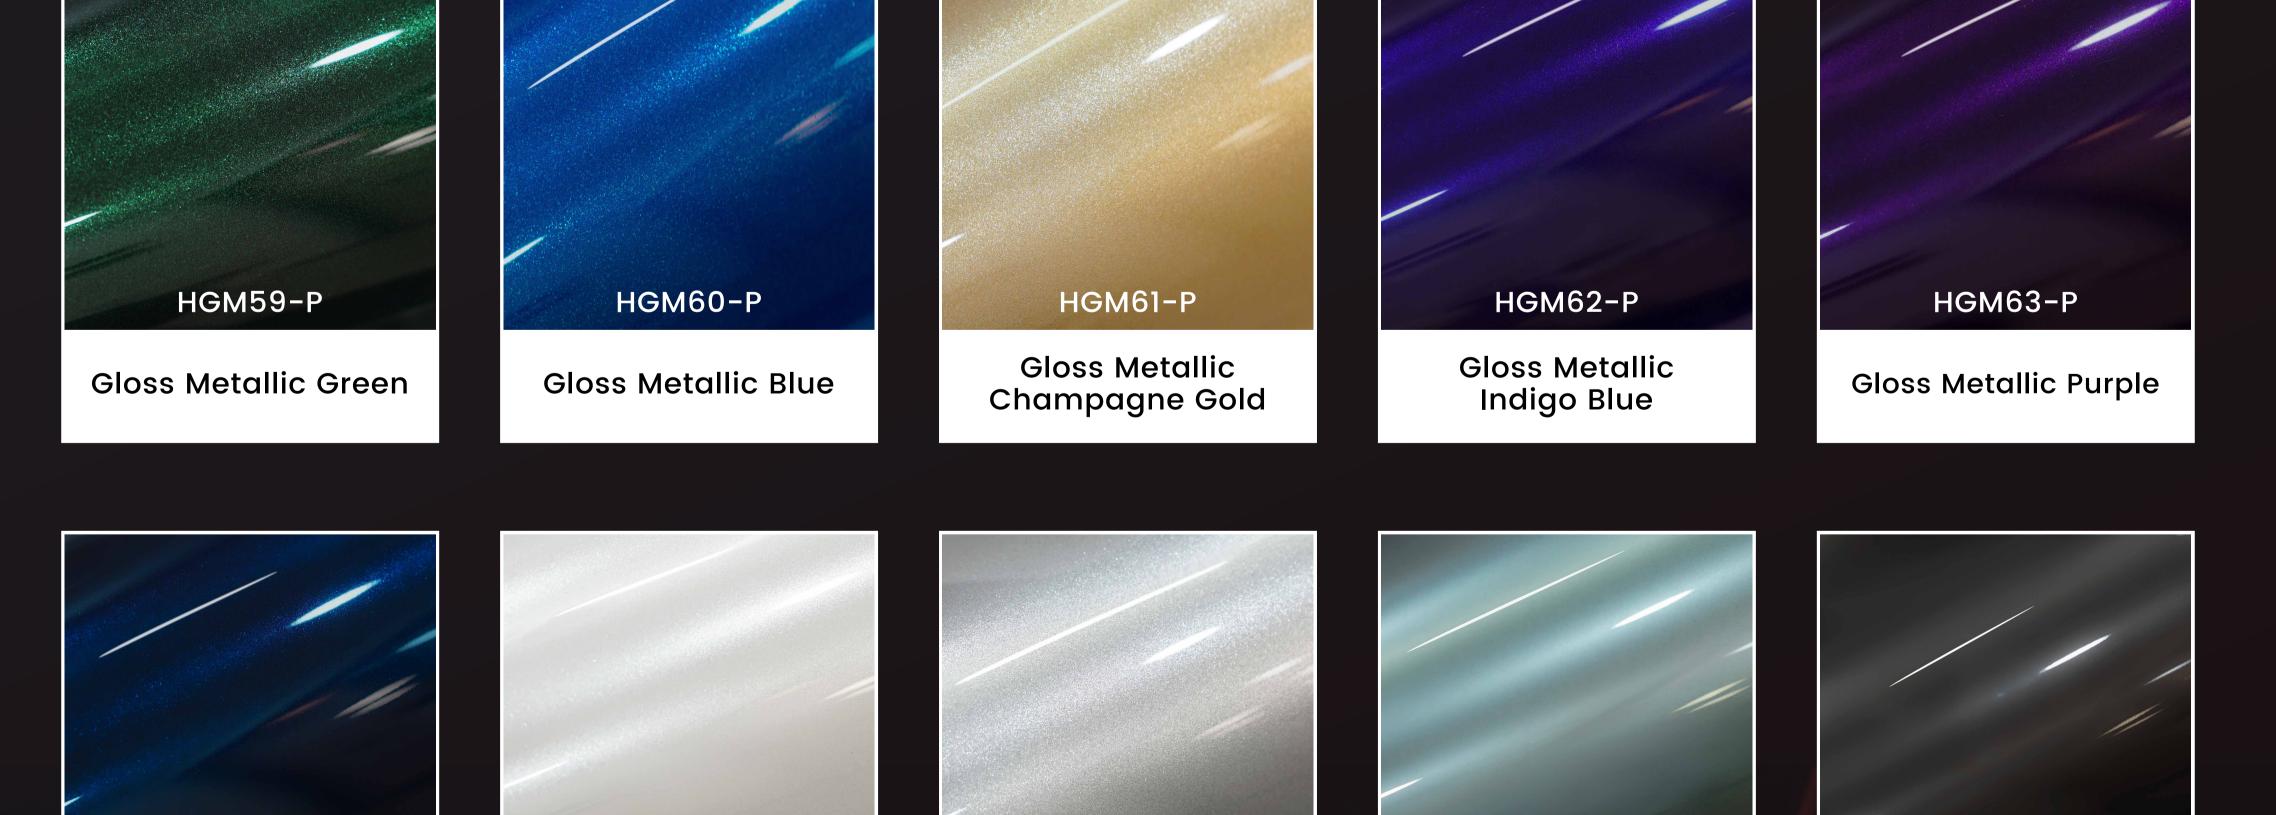

## **SERIES CODE SERIES**

| High Gloss Vinyl            | HGF     | 60 " x 50ft / 1520mm x 15m | 5 years | 180 microns | Microns |
|-----------------------------|---------|----------------------------|---------|-------------|---------|
| Gloss Black                 | HGF01-P | 60 " x 50ft / 1520mm x 15m | 5 years | 190 microns | Microns |
| Pearl Diamond Vinyl         | MDF     | 60 " x 50ft / 1520mm x 15m | 5 years | 200 microns | Microns |
| High Gloss Metallic Vinyl   | HGM     | 60 " x 50ft / 1520mm x 15m | 5 years | 200 microns | Microns |
| Gloss Aluminum Vinyl        | GAF     | 60 " x 50ft / 1520mm x 15m | 5 years | 180 microns | Microns |
| Gloss Copper Metallic Vinyl | SCM-G   | 60 " x 50ft / 1520mm x 15m | 5 years | 200 microns | Microns |
|                             |         |                            |         |             |         |
|                             |         |                            |         |             |         |

200 microns

200 microns

200 microns

200 microns

SIZE

60 " x 50ft / 1520mm x 15m

GAF36-P

HGM64-P