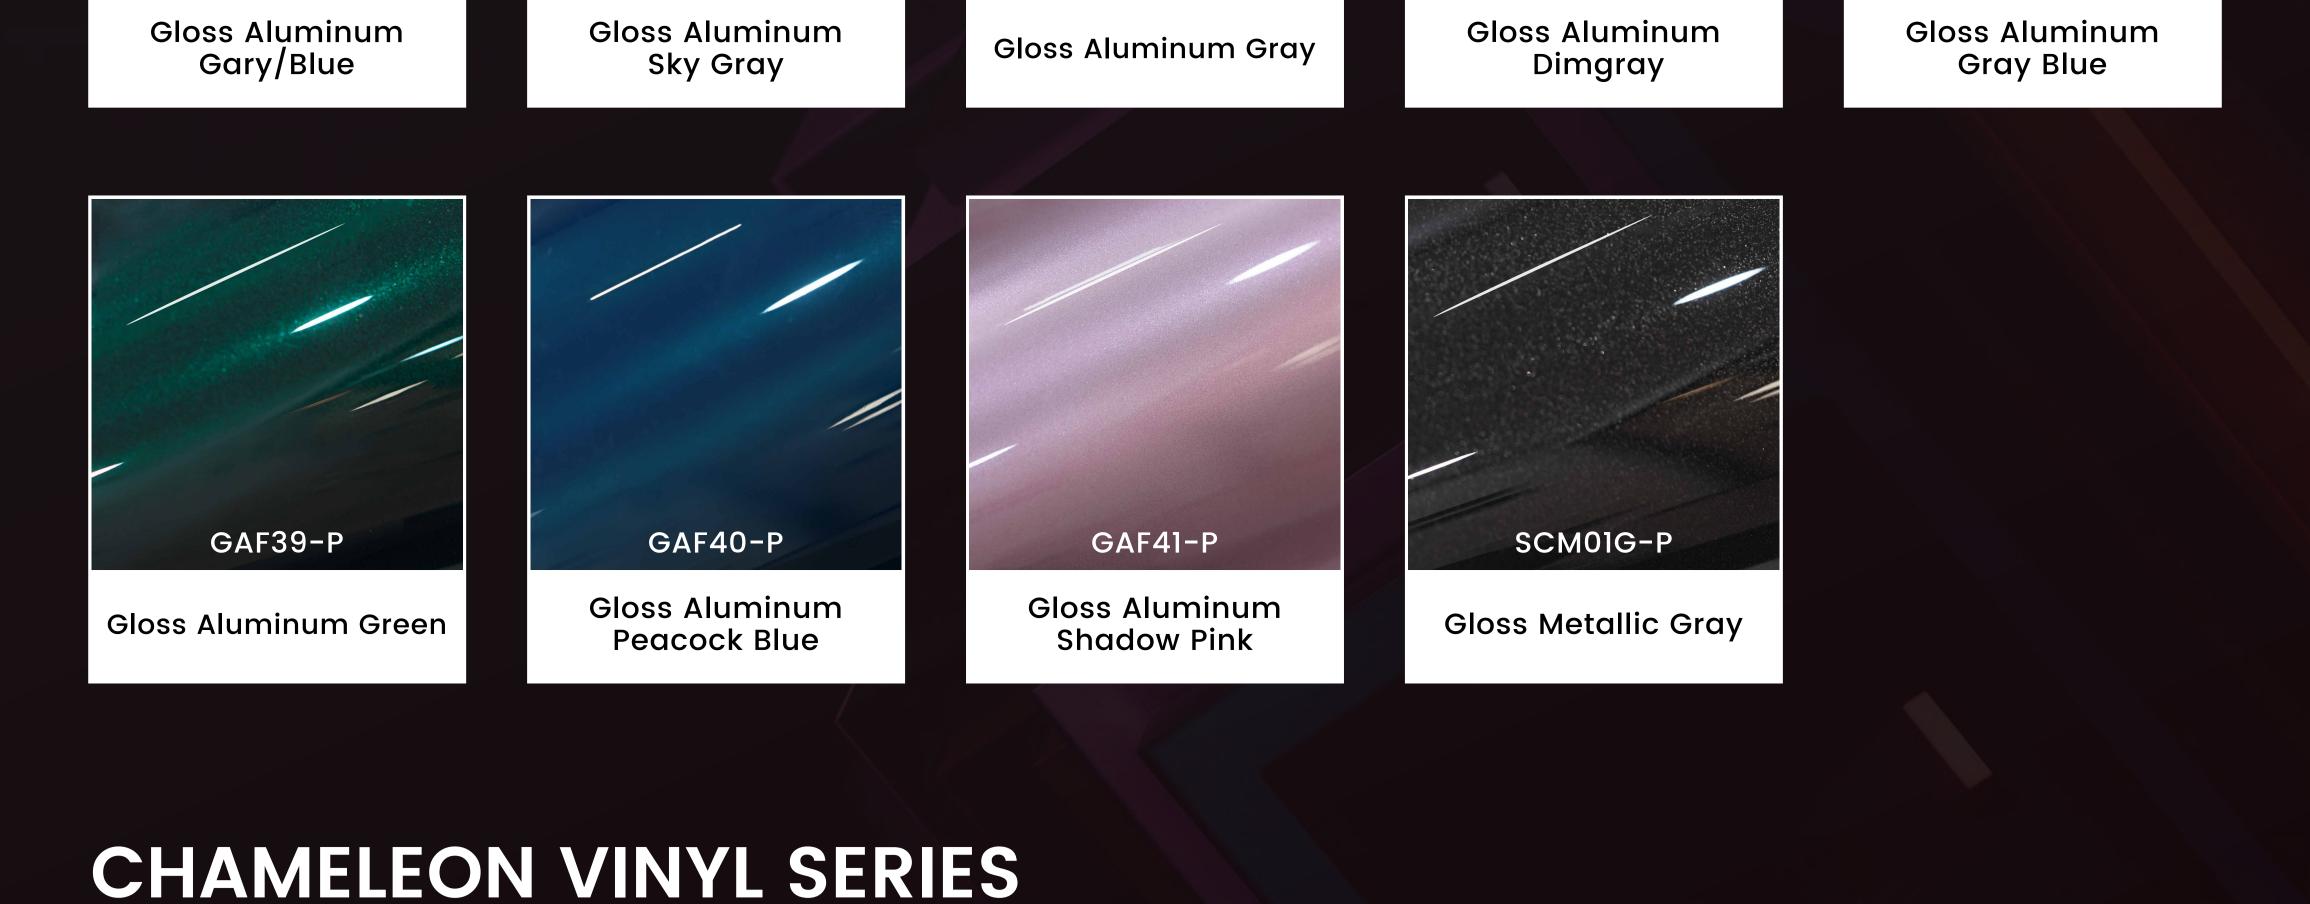

## **SERIES CODE SERIES**

| High Gloss Vinyl            | HGF     | 60 " x 50ft / 1520mm x 15m | 5 years | 180 microns | Microns |
|-----------------------------|---------|----------------------------|---------|-------------|---------|
| Gloss Black                 | HGF01-P | 60 " x 50ft / 1520mm x 15m | 5 years | 190 microns | Microns |
| Pearl Diamond Vinyl         | MDF     | 60 " x 50ft / 1520mm x 15m | 5 years | 200 microns | Microns |
| High Gloss Metallic Vinyl   | HGM     | 60 " x 50ft / 1520mm x 15m | 5 years | 200 microns | Microns |
| Gloss Aluminum Vinyl        | GAF     | 60 " x 50ft / 1520mm x 15m | 5 years | 180 microns | Microns |
| Gloss Copper Metallic Vinyl | SCM-G   | 60 " x 50ft / 1520mm x 15m | 5 years | 200 microns | Microns |
|                             |         |                            |         |             |         |
|                             |         |                            |         |             |         |

Gloss Aluminum

**Shadow Blue** 

GAF37-P

**WARRANTY** 

5 years

5 years

5 years

5 years

5 years

WARRANTY

5 years

WARRANTY

5 years

GAF19-P

Gloss Aluminum Gray

GAF38-P

GAF42-P

Gloss Aluminum White

GAF35-P

**CODE SERIES** 

SF

CGM

MSF

CWF