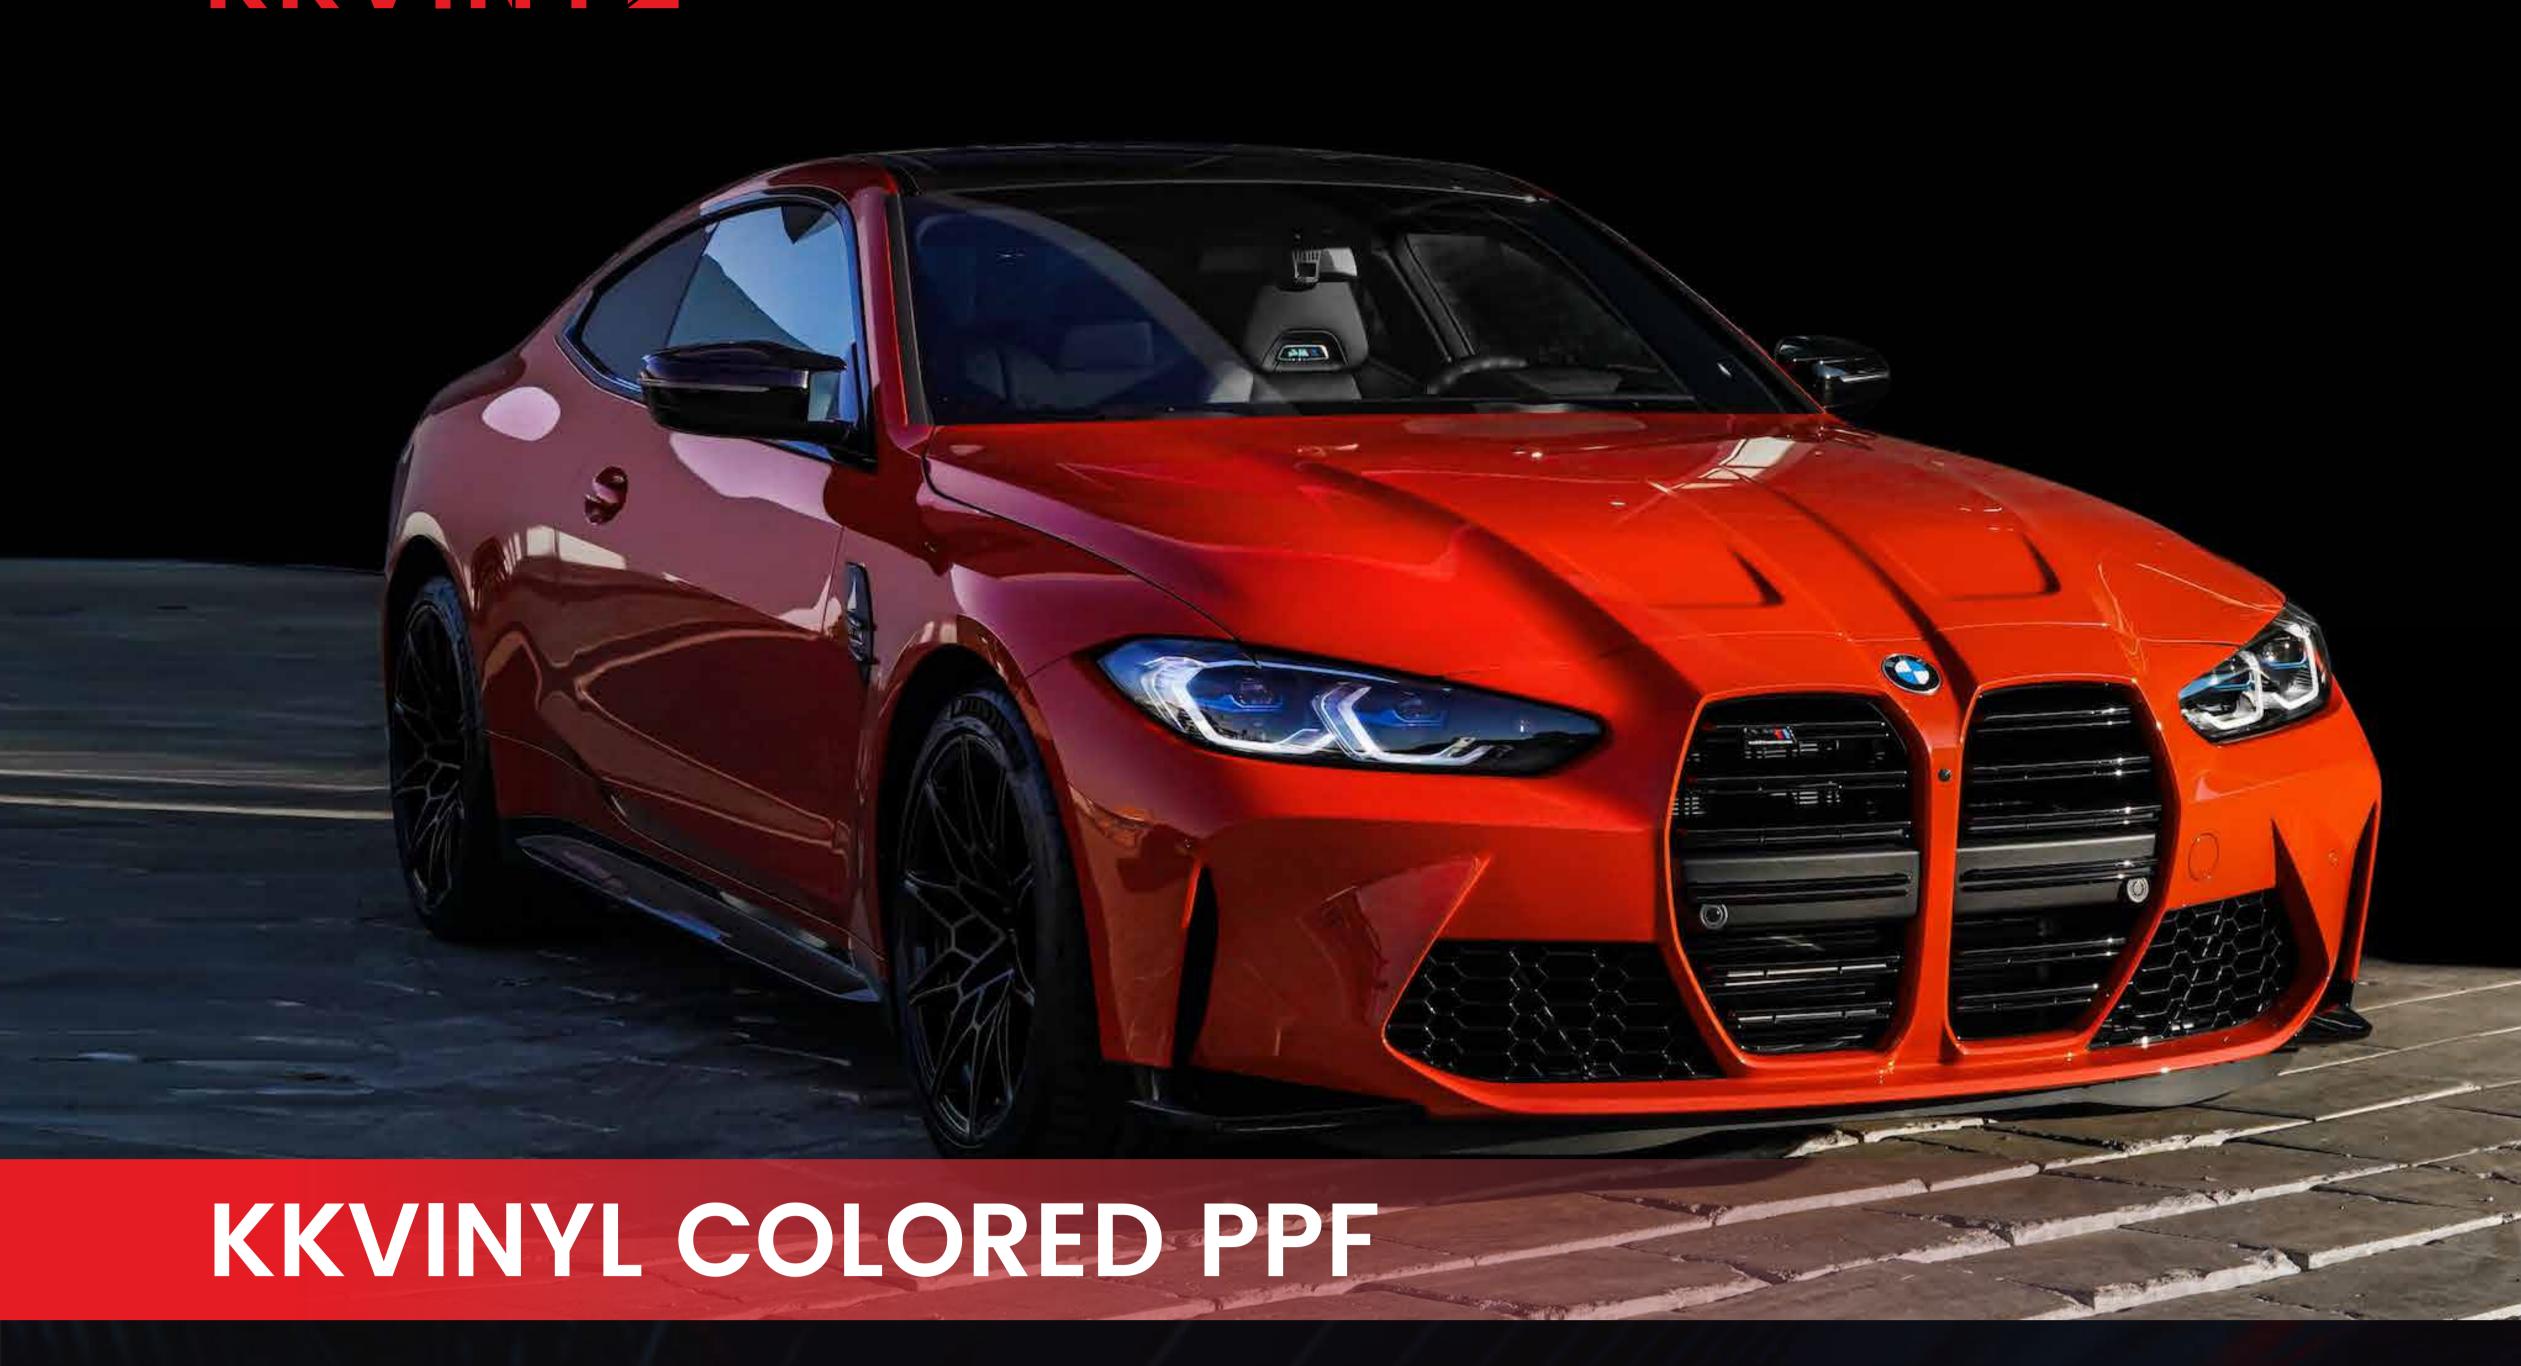

## COLORED PPF

Colored PPF, or colored paint protection film, is a relatively new innovation in the automotive industry. It is essentially a clear film that is applied to the surface of a vehicle to protect it from scratches, chips, and other types of damage. However, unlike traditional clear PPF, colored PPF comes in a variety of different colors and finishes, Combines the aesthetics of colored vinyl and the protection and benefits of PPF. The primary benefit of colored PPF is that it allows car owners to add a personal touch to their vehicle without

having to worry about damaging the paint job. Whether you want to give your car a sleek black finish or a bold

red look, colored PPF can provide the same level of protection as traditional clear film while also giving you the freedom to express your personal style. Some of the most popular colors of colored PPF include black, white, red, blue, yellow, and green. However, there are also a variety of different finishes available, including matte, glossy, and metallic. This means that you can