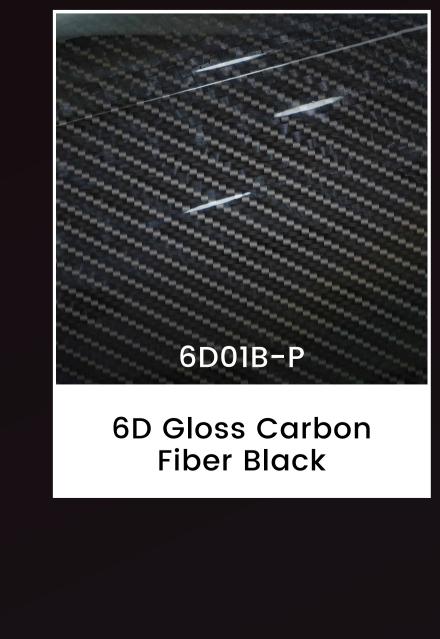

CG

**CODE SERIES** 

SMF

**CODE SERIES** 

6D01B-P

| SF004-P                       | CGM08-P                    | CGM10-P                       | CGM16-P                             | MSF14G-P                   |
|-------------------------------|----------------------------|-------------------------------|-------------------------------------|----------------------------|
| Gloss Sparkling<br>White/Gold | Chameleon<br>Aurora Purple | Chameleon Candy<br>Gray Green | Gloss Chameleon<br>Candy Light Pink | Gloss Metal<br>Ghost Green |
|                               |                            |                               |                                     |                            |

SIZE

60 " x 50ft / 1520mm x 15m

CARBON VINYL SERIES

**SERIES** 

Matte Vinyl (Black)

SIZE

60 " x 50ft / 1520mm x 15m

**SERIES** 

6D Carbon Fiber