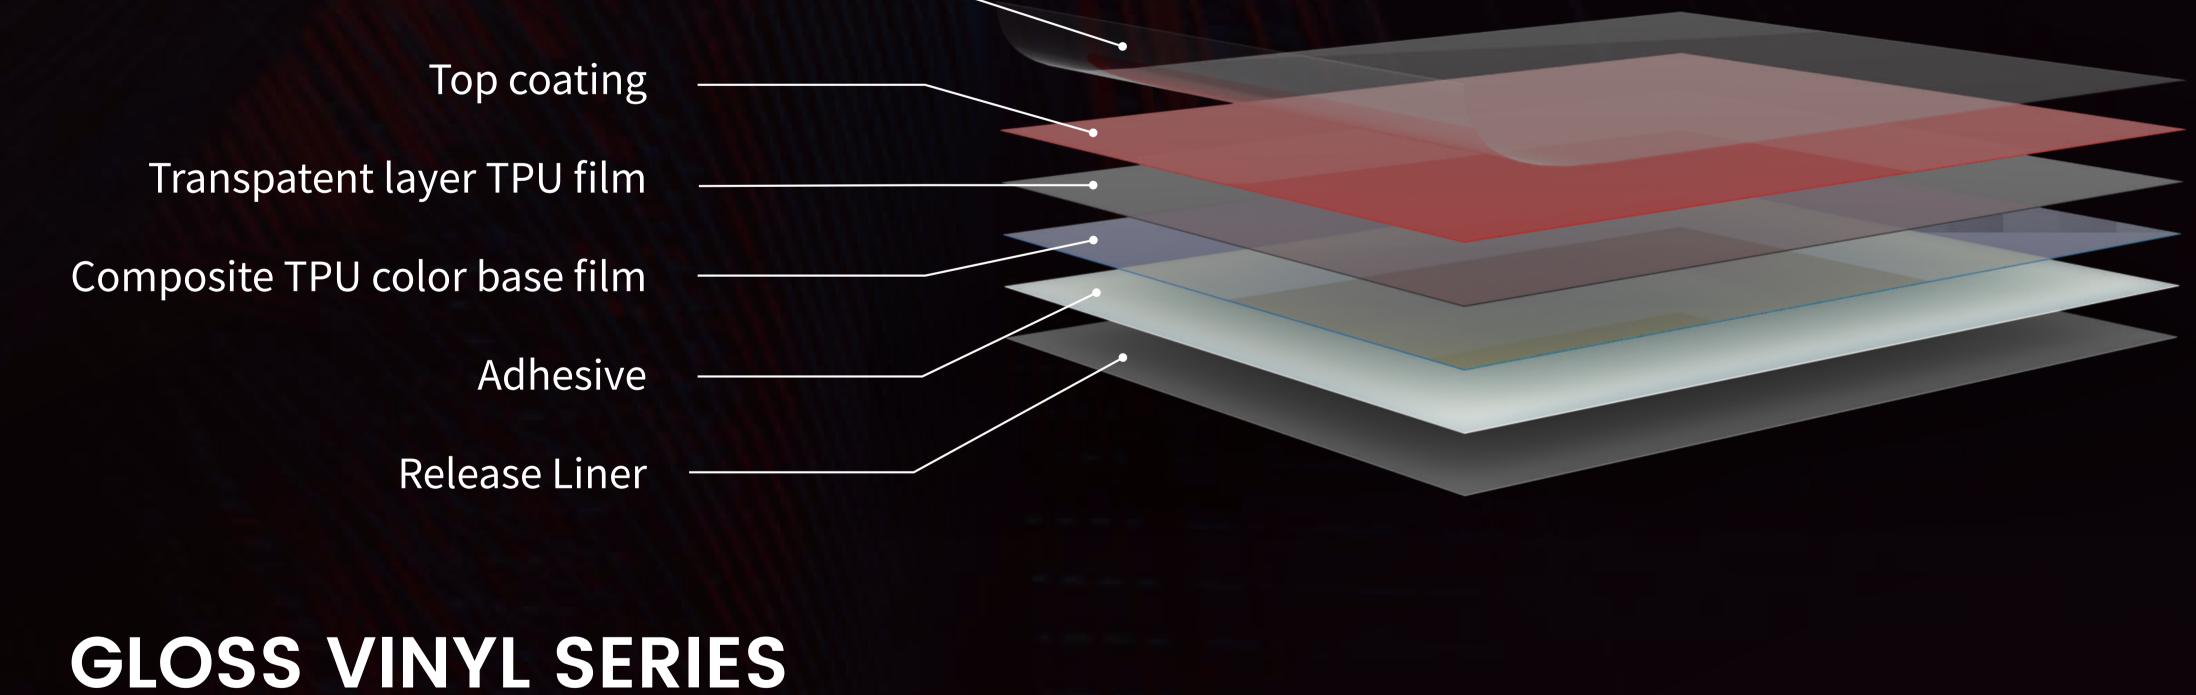

## COLORED PPF

Colored PPF, or colored paint protection film, is a relatively new innovation in the automotive industry. It is essentially a clear film that is applied to the surface of a vehicle to protect it from scratches, chips, and other types of damage. However, unlike traditional clear PPF, colored PPF comes in a variety of different colors and finishes, Combines the aesthetics of colored vinyl and the protection and benefits of PPF. The primary benefit of colored PPF is that it allows car owners to add a personal touch to their vehicle without

create a truly unique look for your vehicle that is sure to turn heads wherever you go.

Protection liner