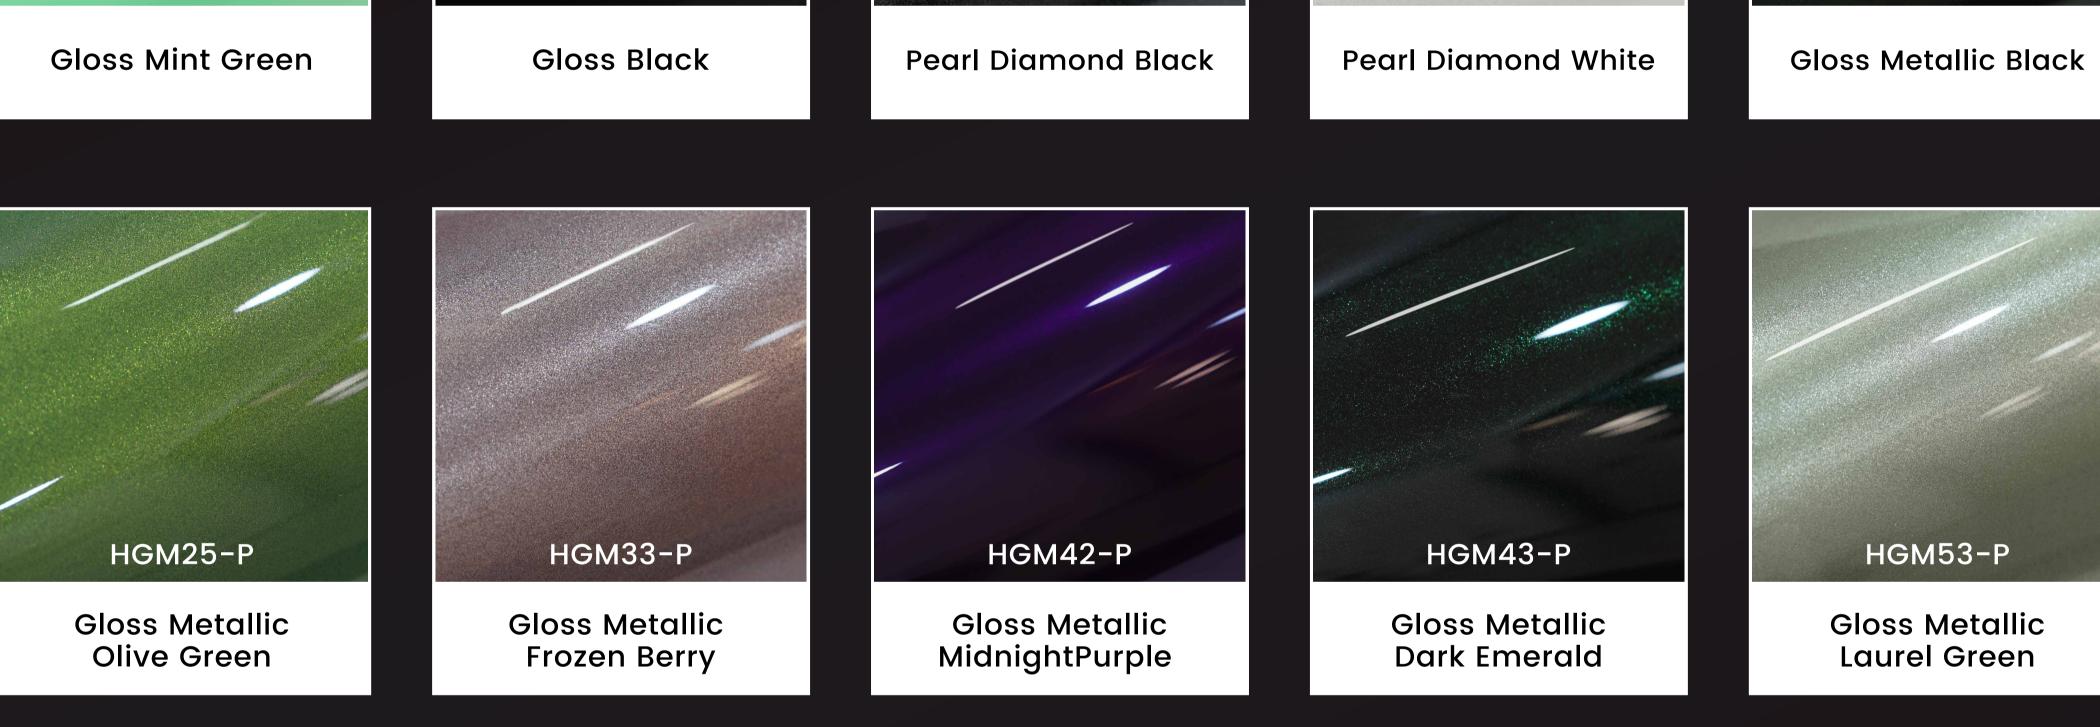

Gloss Metallic Blue

GAF25-P

**SERIES** 

Sparkling White Vinyl

Chameleon Candy Vinyl

Pearl Shifting White Vinyl

Chameleon Glitter Vinyl

Chameleon Metallic Ghost Vinyl

GAF42-P

Gloss Aluminum White

GAF35-P

**CODE SERIES** 

SF

CGM

MSF

CWF

CG

**CODE SERIES** 

SMF

**CODE SERIES** 

6D01B-P

| SF004-P                       | CGM08-P                    | CGM10-P                       | CGM16-P                             | MSF14G-P                   |
|-------------------------------|----------------------------|-------------------------------|-------------------------------------|----------------------------|
| Gloss Sparkling<br>White/Gold | Chameleon<br>Aurora Purple | Chameleon Candy<br>Gray Green | Gloss Chameleon<br>Candy Light Pink | Gloss Metal<br>Ghost Green |
|                               |                            |                               |                                     |                            |