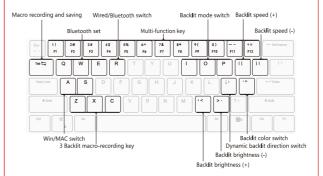

### **Function Key Description**

- The keyboard support Dual mode connection, and compatible with both Windows and Mac OS
- The 4Keys as show, default with direction function, press FN+the keys for it's original functions

3. Combination Function Keys

4. Long press FN+Backspace 3sec to reset the keyboard

#### **RGB Backlit Control**

- Press FN+I/O/P to switch between each backlit mode, each combined key have 6 kinds of mode.
- To control the brightness and speed as show on the image, also support to switch the flow direction, and switch the backlit colors
- 3. Press FN+Z/X/C to switch between the customized backlit, the keyboard support save 3 settings.

Backlit Marco-Recording Operate Method:

- 1) Press FN+Z/X/C, then press FN+Tab to enter the edit mode, the indicator will flash.
- 2) Press the key that you want light on, and press again to switch the colors
- 3) Press the FN+Tab again to save the backlit which you have customized.