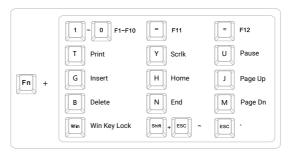

### **Function Key Description**

- The keyboard support Dual mode connection, and compatible with both Windows and Mac OS
- The 4Keys as show, default with direction function, press FN+the keys for it's original functions

3. Combination Function Keys

4. Long press FN+Backspace 3sec to reset the keyboard