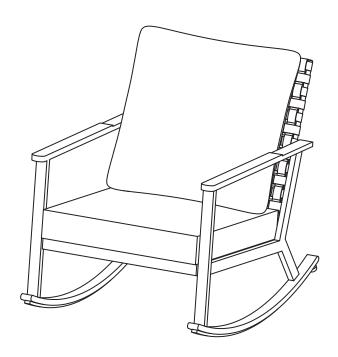

## ELMDALE METAL K.D. SINGLE ROCKING SOFA

## **ASSEMBLY INSTRUCTIONS**







## **READ & SAVE BELOW INSTRUCTIONS BEFORE ASSEMBLY**

- 1. PLEASE SEPARATE AND IDENTIFY ALL PARTS, MAKING SURE THAT YOU HAVE ALL OF THE PARTS LISTED.
- 2. TO AVOID ANY SCRATCH DURING ASSEMBLY, PLEASE ASSEMBLE ON A SOFT MAT OR SIMILAR.
- 3. PLEASE ASSEMBLE STEP BY STEP AND FOLLOW THE INSTRUCTIONS.
- 4. WASHERS MUST BE USED.
- 5. WHILE EACH SCREW AND NUT IS PROPERLY FASTENED, DO NOT OVER FASTEN IT.
- 6. DO NOT COMPLETELY FASTEN EACH SCREW AND NUT UNTIL ALL THE SCREWS ARE PROPERLY FIXED.









1 2



4



5



## **CARE AND CLEANING:**

- 1. TO CLEAN, WIPE WITH DAMP CLOTH. DO NOT USE BLEACH, ACID SOLVENTS OR ABRASIVE CLEANERS OR FRAME PARTS.
- 2. DURING VARYING WEATHER CONDITIONS AND WINTER PERIOD, WE STRONGLY RECOMMEND THAT IT CAN BE STORED IN A DRY AREA WITH A SUITABLE COVER BEFOR