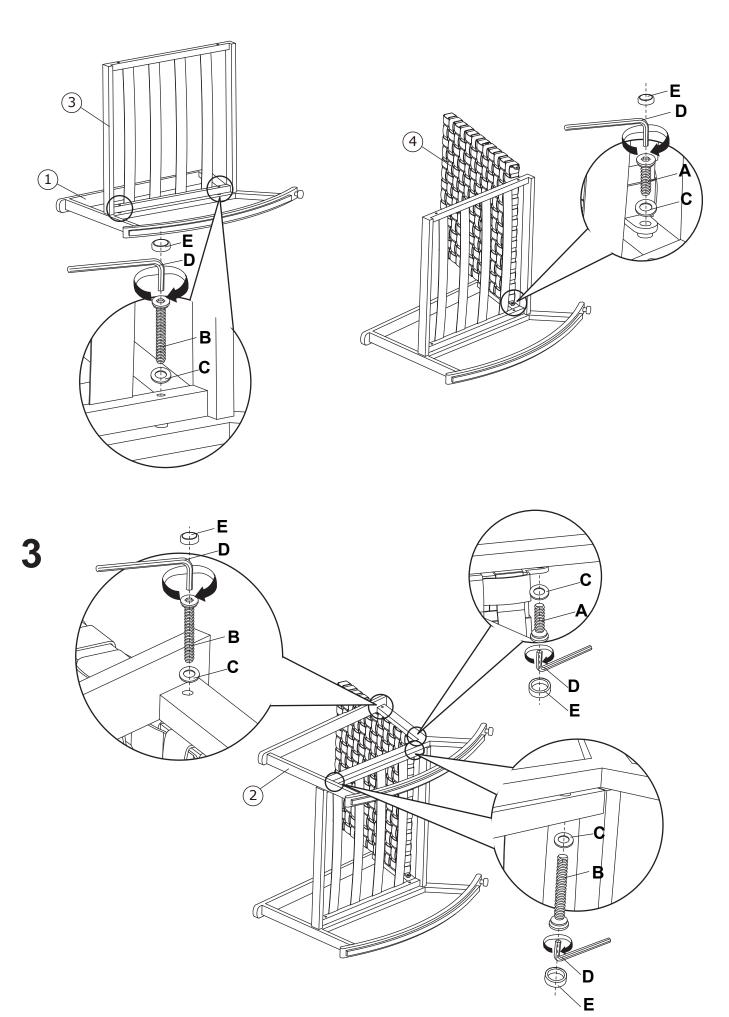

## ELMDALE METAL K.D. SINGLE ROCKING SOFA

## **ASSEMBLY INSTRUCTIONS**







## **READ & SAVE BELOW INSTRUCTIONS BEFORE ASSEMBLY**

- 1. PLEASE SEPARATE AND IDENTIFY ALL PARTS, MAKING SURE THAT YOU HAVE ALL OF THE PARTS LISTED.
- 2. TO AVOID ANY SCRATCH DURING ASSEMBLY, PLEASE ASSEMBLE ON A SOFT MAT OR SIMILAR.
- 3. PLEASE ASSEMBLE STEP BY STEP AND FOLLOW THE INSTRUCTIONS.
- 4. WASHERS MUST BE USED.
- 5. WHILE EACH SCREW AND NUT IS PROPERLY FASTENED, DO NOT OVER FASTEN IT.
- 6. DO NOT COMPLETELY FASTEN EACH SCREW AND NUT UNTIL ALL THE SCREWS ARE PROPERLY FIXED.









1 2



4



5



## **CARE AND CLEANING:**

- 1. TO CLEAN, WIPE WITH DAMP CLOTH. DO NOT USE BLEACH, ACID SOLVENTS OR ABRASIVE CLEANERS OR FRAME PARTS.
- 2. DURING VARYING WEATHER CONDITIONS AND WINTER PERIOD, WE STRONGLY RECOMMEND THAT IT CAN BE STORED IN A DRY AREA WITH A SUITABLE COVER BEFORE STORAGE, PLS ENSURE IT IS CLEAN AND DRY.
- 3. IN THE EVENT OF BARE METAL SHOWING DUE TO SCRATCH, IT IS PREFERRED TO TREAT WITH A RUST REPELLING VARNISH OR SIMILAR.
- 4. PERIODICALLY CHECK AND ENSURE THAT ALL THE SCREWS ARE COMPLETELY TIGHTENED.
- 5. A MATCHING FURNITURE COVER IS STRONGLY RECOMMENDED TO EXTEND THE USAGE LIFE-SPAN.