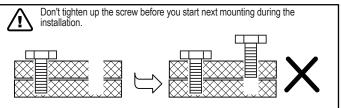

## **READ & SAVE BELOW INSTRUCTIONS BEFORE ASSEMBLY**

- 1. PLEASE SEPARATE AND IDENTIFY ALL PARTS, MAKING SURE THAT YOU HAVE ALL OF THE PARTS LISTED.
- 2. TO AVOID ANY SCRATCH DURING ASSEMBLY, PLEASE ASSEMBLE ON A SOFT MAT OR SIMILAR.
- 3. PLEASE ASSEMBLE STEP BY STEP AND FOLLOW THE INSTRUCTIONS.
- 4. WASHERS MUST BE USED.
- 5. WHILE EACH SCREW AND NUT IS PROPERLY FASTENED, DO NOT OVER FASTEN IT.
- 6. DO NOT COMPLETELY FASTEN EACH SCREW AND NUT UNTIL ALL THE SCREWS ARE PROPERLY FIXED.