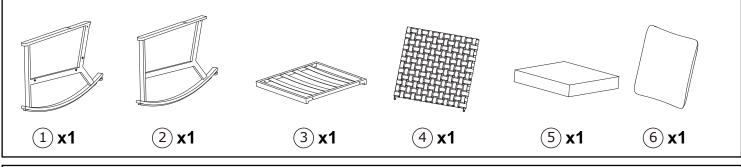

## ELMDALE METAL K.D. SINGLE ROCKING SOFA

## **ASSEMBLY INSTRUCTIONS**







## **READ & SAVE BELOW INSTRUCTIONS BEFORE ASSEMBLY**

- 1. PLEASE SEPARATE AND IDENTIFY ALL PARTS, MAKING SURE THAT YOU HAVE ALL OF THE PARTS LISTED.
- 2. TO AVOID ANY SCRATCH DURING ASSEMBLY, PLEASE ASSEMBLE ON A SOFT MAT OR SIMILAR.
- 3. PLEASE ASSEMBLE STEP BY STEP AND FOLLOW THE INSTRUCTIONS.
- 4. WASHERS MUST BE USED.
- 5. WHILE EACH SCREW AND NUT IS PROPERLY FASTENED, DO NOT OVER FASTEN IT.
- 6. DO NOT COMPLETELY FASTEN EACH SCREW AND NUT UNTIL ALL THE SCREWS ARE PROPERLY FIXED.









1 2



4



5



## **CARE AND CLEANING:**

- 1. TO CLEAN, WIPE WITH DAMP CLOTH. DO NOT USE BLEACH, ACID SOLVENTS OR ABRASIVE CLEANERS OR FRAME PARTS.
- 2. DURING VARYING WEATHER CONDITIONS AND WINTER PERIOD, WE STRONGLY RECOMMEND THAT IT CAN BE STORED IN A DRY AREA WITH A SUITABLE COVER BEFORE STORAGE, PLS ENSURE IT IS CLEAN AND DRY.
- 3. IN THE EVENT OF BARE METAL SHOWING DUE TO SCRATCH, IT IS PREFERRED TO TREAT WITH A RUST REPELLING VARNISH OR SIMILAR.
- 4. PERIODICALLY CHECK AND ENSURE THAT ALL THE SCREWS ARE COMPLETELY TIGHTENED.
- 5. A MATCHING FURNITURE COVER IS STRONGLY RECOMMENDED TO EXTEND THE USAGE LIFE-SPAN.