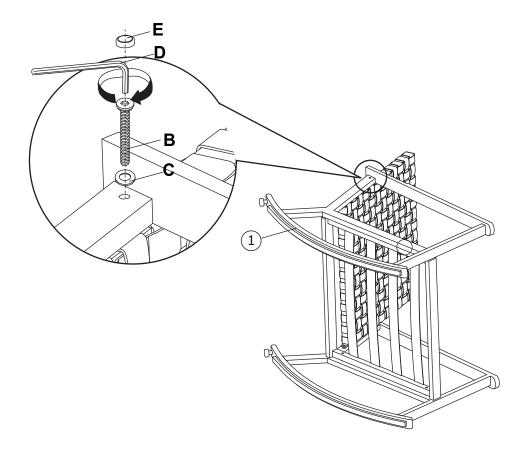

## ELMDALE METAL K.D. SINGLE ROCKING SOFA

## **ASSEMBLY INSTRUCTIONS**







## **READ & SAVE BELOW INSTRUCTIONS BEFORE ASSEMBLY**

- 1. PLEASE SEPARATE AND IDENTIFY ALL PARTS, MAKING SURE THAT YOU HAVE ALL OF THE PARTS LISTED.
- 2. TO AVOID ANY SCRATCH DURING ASSEMBLY, PLEASE ASSEMBLE ON A SOFT MAT OR SIMILAR.
- 3. PLEASE ASSEMBLE STEP BY STEP AND FOLLOW THE INSTRUCTIONS.
- 4. WASHERS MUST BE USED.
- 5. WHILE EACH SCREW AND NUT IS PROPERLY FASTENED, DO NOT OVER FASTEN IT.
- 6. DO NOT COMPLETELY FASTEN EACH SCREW AND NUT UNTIL ALL THE SCREWS ARE PROPERLY FIXED.









1 2



4



5



## **CARE AND CLEANING:**

- 1. TO CLEAN, WIPE WITH DAMP CLOTH. DO NOT USE BLEACH, ACID SOLVENTS OR ABRASIVE CLEANERS OR FRAME PARTS.
- 2. DURING VARYING WEATHER CONDITIONS AND WINTER PERIOD, WE STRONGLY RECOMMEND THAT IT CAN BE STORED IN A DRY AREA WITH A SUITABLE COVER BEFORE STORAGE, PLS ENSURE IT IS CLEAN AND DRY.
- 3. IN THE EVENT OF BARE METAL SHOWING DUE TO SCRATCH, IT IS PREFERRED TO TREAT WITH A RUST REPELLING VARNISH OR SIMILAR.
- 4. PERIODICALLY CHECK AND ENSURE THAT ALL THE SCREWS ARE COMPLETELY TIGHTENED.
- 5. A MATCHING FURNITURE COVER IS STRONGLY RECOMMENDED TO EXTEND THE USAGE LIFE-SPAN.