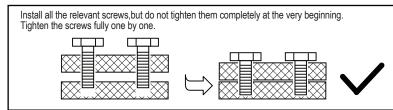

## **READ & SAVE BELOW INSTRUCTIONS BEFORE ASSEMBLY**

- 1. PLEASE SEPARATE AND IDENTIFY ALL PARTS, MAKING SURE THAT YOU HAVE ALL OF THE PARTS LISTED.
- 2. TO AVOID ANY SCRATCH DURING ASSEMBLY, PLEASE ASSEMBLE ON A SOFT MAT OR SIMILAR.
- 3. PLEASE ASSEMBLE STEP BY STEP AND FOLLOW THE INSTRUCTIONS.
- 4. WASHERS MUST BE USED.
- 5. WHILE EACH SCREW AND NUT IS PROPERLY FASTENED, DO NOT OVER FASTEN IT.
- 6. DO NOT COMPLETELY FASTEN EACH SCREW AND NUT UNTIL ALL THE SCREWS ARE PROPERLY FIXED.