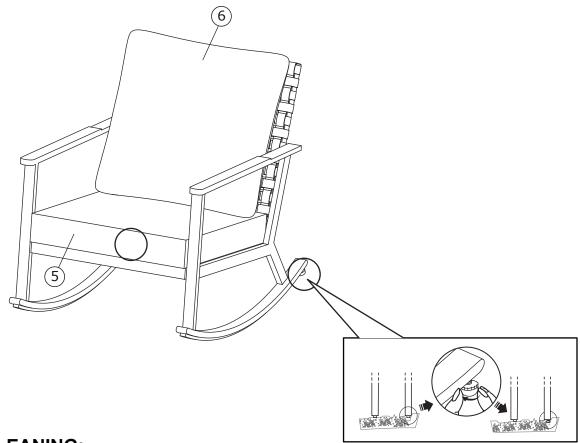

1 2

4

5

## **CARE AND CLEANING:**

- 1. TO CLEAN, WIPE WITH DAMP CLOTH. DO NOT USE BLEACH, ACID SOLVENTS OR ABRASIVE CLEANERS OR FRAME PARTS.
- 2. DURING VARYING WEATHER CONDITIONS AND WINTER PERIOD, WE STRONGLY RECOMMEND THAT IT CAN BE STORED IN A DRY AREA WITH A SUITABLE COVER BEFORE STORAGE, PLS ENSURE IT IS CLEAN AND DRY.
- 3. IN THE EVENT OF BARE METAL SHOWING DUE TO SCRATCH, IT IS PREFERRED TO TREAT WITH A RUST REPELLING VARNISH OR SIMILAR.
- 4. PERIODICALLY CHECK AND ENSURE THAT ALL THE SCREWS ARE COMPLETELY TIGHTENED.
- 5. A MATCHING FURNITURE COVER IS STRONGLY RECOMMENDED TO EXTEND THE USAGE LIFE-SPAN.