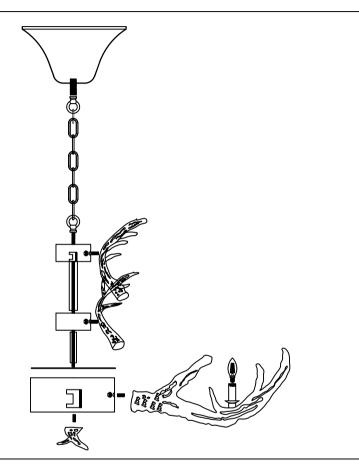

## Installation instructions

- 1. This lamp is suitable for 110V 50HZ power supply.
- $\boldsymbol{2}$  .supply and wear gloves to avoid damaging the surface of lamp body
- 3 .Do not install lamp on wet or loose ceilings
- $4\,$  .When wash lamp, please turn off the power supply, choose non corrosive cleaning agent, except crystal, other parts can not be soaked in water
- ${\bf 5}$  .In case of failure, please let the professional repai
- 6 . After the installation of lamps, do not place acidic chemical solvents and other corrosive articles in a certain space to avoid damage to the lamp body
- 7 . Please hang the hanging parts according to the schematic diagram

- 1. Fix the hanging board to the ceiling and make sure it is firm, and then turn on the power supply
- 2. Fix the lamp body to the hanging board and tighten the screws