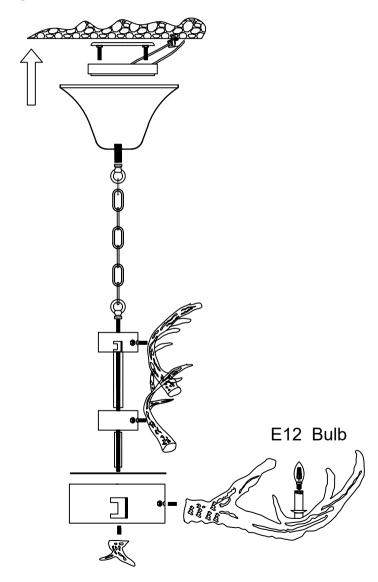

## Installation instructions

- 1. This lamp is suitable for 110V 50HZ power supply.
- $\boldsymbol{2}$  .supply and wear gloves to avoid damaging the surface of lamp body
- 3 .Do not install lamp on wet or loose ceilings
- $4\,$  .When wash lamp, please turn off the power supply, choose non corrosive cleaning agent, except crystal, other parts can not be soaked in water
- ${\bf 5}$  .In case of failure, please let the professional repai
- 6 . After the installation of lamps, do not place acidic chemical solvents and other corrosive articles in a certain space to avoid damage to the lamp body
- 7 . Please hang the hanging parts according to the schematic diagram

- 1. Fix the hanging board to the ceiling and make sure it is firm, and then turn on the power supply
- 2. Fix the lamp body to the hanging board and tighten the screws