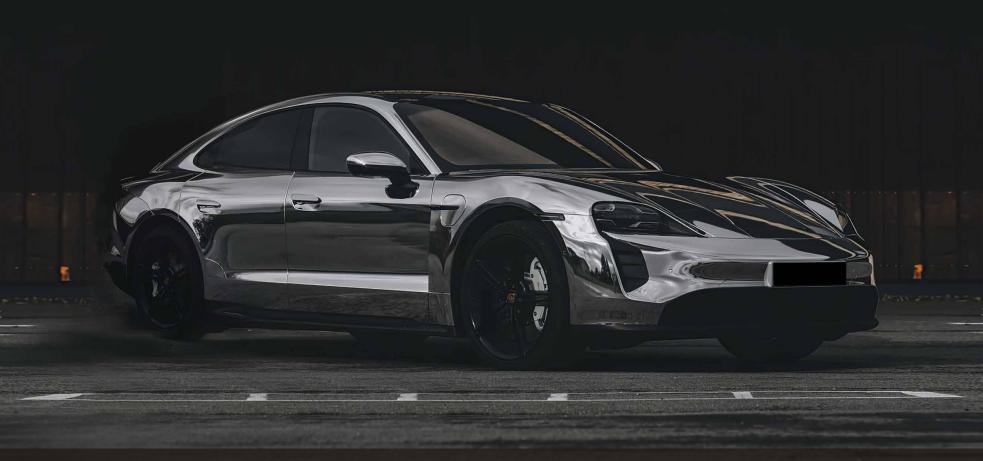

# MIRROR CHROME VINYL #GCF

**GCF07** Mirror Chrome Purple

GCF09 Mirror Chrome Green

| GCF12 |  |  |
|-------|--|--|

GCF13 Mirroe Chrome Tiffany

GCF10

Mirror Chrome Light Blue