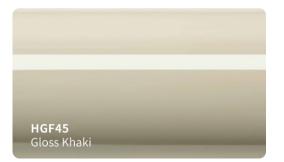

# HIGH GLOSS VINYL #HGF

#### High Grade Polymeric For Full Wrap

- Supply a full range of the highest quliaty vinyls in all colors , textures.
- High grade polymeric multilayered vinyl film with air release channels.
- Advanced removable PVC vinyl film .
  (High-Tech formulation with longer durability and stable performance)
- Low initial adhesive , maxijum adhesive is achieved in 48 hours .
  (Hekel solvent based acrylic adhesive )
- New air drain technology ( ADT ) ensures fast and easy bubble free installation .

### Features

- Type of product : High grade polymeric PVC Durability : 3 - 5 years Adhesive : Hekel solvent - based acrylic
- Type of adhesive : Permanent Adhesive color : Transparent Finish : Gloss Liner : New air drain technologt (ADT )

Applications

Vehicle full wraps (Dry)

Roll Sizes (Standrad Roll)

- 1520mm x 18m
 - 5ft x 60ft