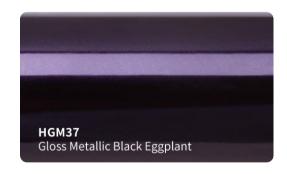

te Shadow Gray





# **CARBON FIBER VINYL #Carbon**















# **CHAMELEON DIAMOND VINYL #CDF**













# **BRUSHED STEEL VINYL #MBF**





**MBF03** Brushed Steel Silver

NOT





# MATTE METALLIC VINYL #MF

**MF01** Matte Metallic Dark Gray



**MF04** Matte Metallic Orange









**MF11** Matte Metallic copper













**MF18** Matte Metallic Tiffany

















**MF27** Matte Metallic Purple















Matte Metallic Wine Red



**MF34** Matte Metallic Champagne gold





















HGM09 Glossy Metallic Dream Blue



HGM12 Glossy Metallic Sea Blue









HGM17 Glossy Metallic Pink

















HGM24 **Glossy Metallic Brown**  HGM25 Glossy Metallic Olive Green



**Glossy Metallic Starry Blue** 

















HGM35

Gloss Metallic Denim Blue



















HGM44 Gloss Metallic Dark Green













# HOLOGRAPHIC CHROME VINYL #LCF



















# MIRROR CHROME VINYL #GCF













**GCF07** Mirror Chrome Purple



GCF09 Mirror Chrome Green



| GCF12 |  |  |
|-------|--|--|



GCF13 Mirroe Chrome Tiffany

GCF10

Mirror Chrome Light Blue



### **RAINBOW CHROME VINYL #RCF**













RCF07 Rainbow Chrome Purple