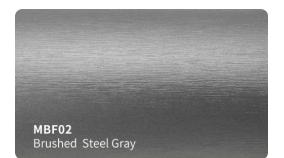

ensures fast and easy bubble free installation .



### Features

- Type of product : High grade polymeric PVC Durability : 3 - 5 years Adhesive : Hekel solvent - based acrylic
- Type of adhesive : Permanent Adhesive color : Transparent Finish : Gloss Liner : New air drain technologt (ADT )

Applications

Vehicle full wraps (Dry)

Roll Sizes (Standrad Roll)

- 1520mm x 18m
 - 5ft x 60ft





















































































### MATTE CHROME VINYL #SCH







































**SMF09** Metal Gray





























SMF22 Matte Light Pink SMF23 Matt Atrovirens **SMF24** Matte Shadow Gray





# **CARBON FIBER VINYL #Carbon**















# **CHAMELEON DIAMOND VINYL #CDF**













# **BRUSHED STEEL VINYL #MBF**





**MBF03** Brushed Steel Silver

NOT





# MATTE METALLIC VINYL #MF

**MF01** Matte Metallic Dark Gray



**MF04** Matte Metallic Orange









**MF11** Matte Metallic copper













**MF18** Matte Metallic Tiffany

















**MF27** Matte Metallic Purple















Matte Metallic Wine Red



**MF34** Matte Metallic Champagne gold





















HGM09 Glossy Metallic Dream Blue



HGM12 Glossy Metallic Sea Blue









HGM17 Glossy Metallic Pink

















HGM24 **Glossy Metallic Brown**  HGM25 Glossy Metallic Olive Green



**Glossy Metallic Starry Blue** 

















HGM35

Gloss Metallic Denim Blue



















HGM44 Gloss Metallic Dark Green













# HOLOGRAPHIC CHROME VINYL #LCF



















# MIRROR CHROME VINYL #GCF