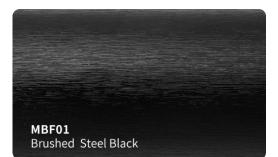

) ensures fast and easy bubble free installation .



### Features

- Type of product : High grade polymeric PVC Durability : 3 - 5 years Adhesive : Hekel solvent - based acrylic
- Type of adhesive : Permanent Adhesive color : Transparent Finish : Gloss Liner : New air drain technologt (ADT )

Applications

Vehicle full wraps (Dry)

Roll Sizes (Standrad Roll)

- 1520mm x 18m
 - 5ft x 60ft





















































































### MATTE CHROME VINYL #SCH







































**SMF09** Metal Gray





























SMF22 Matte Light Pink SMF23 Matt Atrovirens **SMF24** Matte Shadow Gray





# **CARBON FIBER VINYL #Carbon**















# **CHAMELEON DIAMOND VINYL #CDF**













# **BRUSHED STEEL VINYL #MBF**





**MBF03** Brushed Steel Silver

NOT





# MATTE METALLIC VINYL #MF

**MF01** Matte Metallic Dark Gray



**MF04** Matte Metallic Orange









**MF11** Matte Metallic copper













**MF18** Matte Metallic Tiffany

















**MF27** Matte Metallic Purple















Matte Metallic Wine Red



**MF34** Matte Metallic Champagne gold





















HGM09 Glossy Metallic Dream Blue



HGM12 Glossy Metallic Sea Blue









HGM17 Glossy Metallic Pink

















HGM24 **Glossy Metallic Brown**  HGM25 Glossy Metallic Olive Green



**Glossy Metallic Starry Blue** 

















HGM35

Gloss Metallic Denim Blue



















HGM44 Gloss Metallic Dark Green













# HOLOGRAPHIC CHROME VINYL #LCF



















# MIRROR CHROME VINYL #GCF