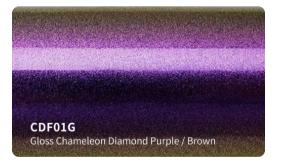

hesive )
- New air drain technology ( ADT ) ensures fast and easy bubble free installation .



### Features

- Type of product : High grade polymeric PVC Durability : 3 - 5 years Adhesive : Hekel solvent - based acrylic
- Type of adhesive : Permanent Adhesive color : Transparent Finish : Gloss Liner : New air drain technologt (ADT )

Applications

Vehicle full wraps (Dry)

Roll Sizes (Standrad Roll)

- 1520mm x 18m
 - 5ft x 60ft





















































































### MATTE CHROME VINYL #SCH







































**SMF09** Metal Gray





























SMF22 Matte Light Pink SMF23 Matt Atrovirens **SMF24** Matte Shadow Gray





# **CARBON FIBER VINYL #Carbon**















# **CHAMELEON DIAMOND VINYL #CDF**













# **BRUSHED STEEL VINYL #MBF**





**MBF03** Brushed Steel Silver

NOT





# MATTE METALLIC VINYL #MF

**MF01** Matte Metallic Dark Gray



**MF04** Matte Metallic Orange









**MF11** Matte Metallic copper













**MF18** Matte Metallic Tiffany

















**MF27** Matte Metallic Purple















Matte Metallic Wine Red



**MF34** Matte Metallic Champagne gold





















HGM09 Glossy Metallic Dream Blue



HGM12 Glossy Metallic Sea Blue









HGM17 Glossy Metallic Pink

















HGM24 **Glossy Metallic Brown**  HGM25 Glossy Metallic Olive Green



**Glossy Metallic Starry Blue** 

















HGM35

Gloss Metallic Denim Blue



















HGM44 Gloss Metallic Dark Green













# HOLOGRAPHIC CHROME VINYL #LCF