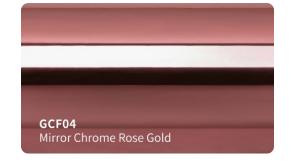

# MIRROR CHROME VINYL #GCF

**GCF07** Mirror Chrome Purple

GCF09 Mirror Chrome Green

| GCF12 |  |  |
|-------|--|--|

GCF13 Mirroe Chrome Tiffany

GCF10

Mirror Chrome Light Blue