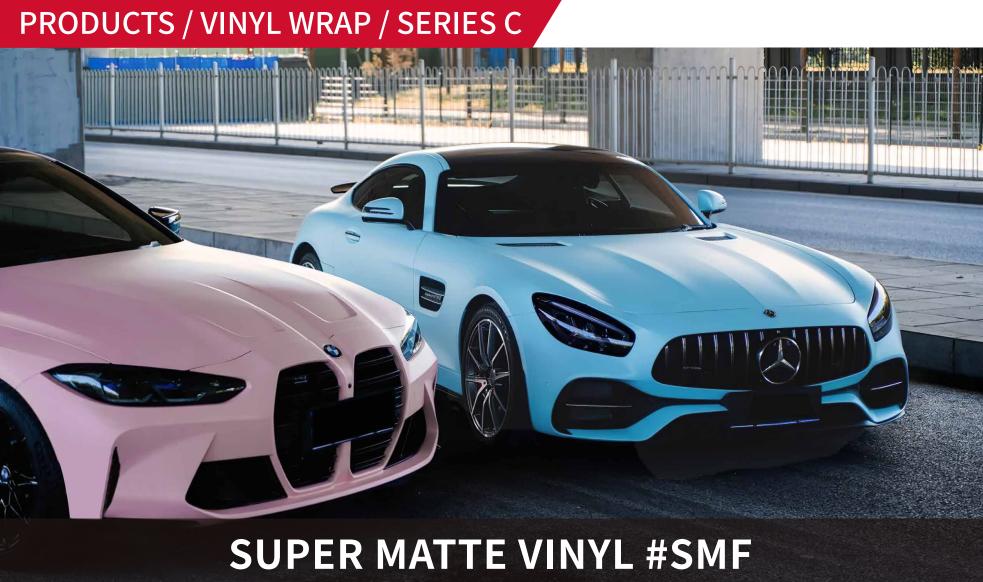

air release channels.
- Advanced removable PVC vinyl film .
  (High-Tech formulation with longer durability and stable performance)
- Low initial adhesive , maxijum adhesive is achieved in 48 hours .
  (Hekel solvent based acrylic adhesive )
- New air drain technology ( ADT ) ensures fast and easy bubble free installation .



### Features

- Type of product : High grade polymeric PVC Durability : 3 - 5 years Adhesive : Hekel solvent - based acrylic
- Type of adhesive : Permanent Adhesive color : Transparent Finish : Gloss Liner : New air drain technologt (ADT )

Applications

Vehicle full wraps (Dry)

Roll Sizes (Standrad Roll)

- 1520mm x 18m
 - 5ft x 60ft





















































































### MATTE CHROME VINYL #SCH







































**SMF09** Metal Gray





























SMF22 Matte Light Pink SMF23 Matt Atrovirens **SMF24** Matte Shadow Gray





# **CARBON FIBER VINYL #Carbon**















# **CHAMELEON DIAMOND VINYL #CDF**













# **BRUSHED STEEL VINYL #MBF**





**MBF03** Brushed Steel Silver

NOT





# MATTE METALLIC VINYL #MF

**MF01** Matte Metallic Dark Gray



**MF04** Matte Metallic Orange









**MF11** Matte Metallic copper













**MF18** Matte Metallic Tiffany

















**MF27** Matte Metallic Purple















Matte Metallic Wine Red



**MF34** Matte Metallic Champagne gold





















HGM09 Glossy Metallic Dream Blue



HGM12 Glossy Metallic Sea Blue









HGM17 Glossy Metallic Pink

















HGM24 **Glossy Metallic Brow