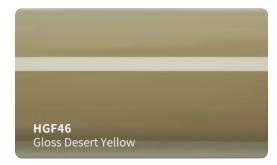

# HIGH GLOSS VINYL #HGF

#### High Grade Polymeric For Full Wrap

- Supply a full range of the highest quliaty vinyls in all colors , textures.
- High grade polymeric multilayered vinyl film with air release channels.
- Advanced removable PVC vinyl film .
  (High-Tech formulation with longer durability and stable performance)
- Low initial adhesive , maxijum adhesive is achieved in 48 hours .
  (Hekel solvent based acrylic adhesive )
- New air drain technology ( ADT ) ensures fast and easy bubble free installation .

### Features

- Type of product : High grade polymeric PVC Durability : 3 - 5 years Adhesive : Hekel solvent - based acrylic
- Type of adhesive : Permanent Adhesive color : Transparent Finish : Gloss Liner : New air drain technologt (ADT )

Applications

Vehicle full wraps (Dry)

Roll Sizes (Standrad Roll)

- 1520mm x 18m
 - 5ft x 60ft