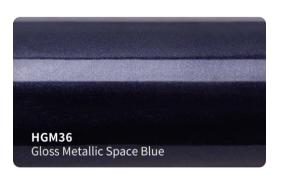

atte Shadow Gray





# **CARBON FIBER VINYL #Carbon**















# **CHAMELEON DIAMOND VINYL #CDF**













# **BRUSHED STEEL VINYL #MBF**





**MBF03** Brushed Steel Silver

NOT





# MATTE METALLIC VINYL #MF

**MF01** Matte Metallic Dark Gray



**MF04** Matte Metallic Orange









**MF11** Matte Metallic copper













**MF18** Matte Metallic Tiffany

















**MF27** Matte Metallic Purple















Matte Metallic Wine Red



**MF34** Matte Metallic Champagne gold





















HGM09 Glossy Metallic Dream Blue



HGM12 Glossy Metallic Sea Blue









HGM17 Glossy Metallic Pink

















HGM24 **Glossy Metallic Brown**  HGM25 Glossy Metallic Olive Green



**Glossy Metallic Starry Blue** 

















HGM35

Gloss Metallic Denim Blue



















HGM44 Gloss Metallic Dark Green













# HOLOGRAPHIC CHROME VINYL #LCF



















# MIRROR CHROME VINYL #GCF













**GCF07** Mirror Chrome Purple



GCF09 Mirror Chrome Green



| GCF12 |  |  |
|-------|--|--|



GCF13 Mirroe Chrome Tiffany

GCF10

Mirror Chrome Light Blue



### **RAINBOW CHROME VINYL #RCF**













RCF07 Rainbow Chrome Purple