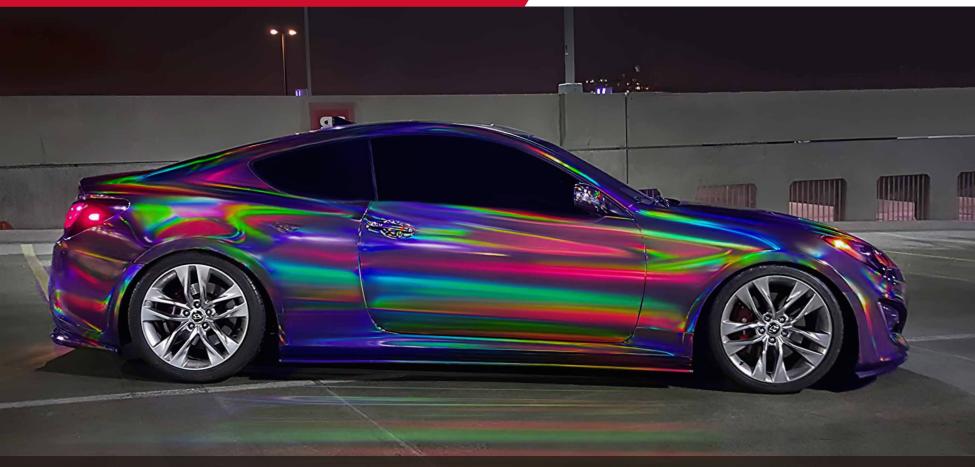

# **CHAMELEON DIAMOND VINYL #CDF**













# **BRUSHED STEEL VINYL #MBF**





**MBF03** Brushed Steel Silver

NOT





# MATTE METALLIC VINYL #MF

**MF01** Matte Metallic Dark Gray



**MF04** Matte Metallic Orange









**MF11** Matte Metallic copper













**MF18** Matte Metallic Tiffany

















**MF27** Matte Metallic Purple















Matte Metallic Wine Red



**MF34** Matte Metallic Champagne gold





















HGM09 Glossy Metallic Dream Blue



HGM12 Glossy Metallic Sea Blue









HGM17 Glossy Metallic Pink

















HGM24 **Glossy Metallic Brown**  HGM25 Glossy Metallic Olive Green



**Glossy Metallic Starry Blue** 

















HGM35

Gloss Metallic Denim Blue



















HGM44 Gloss Metallic Dark Green













# HOLOGRAPHIC CHROME VINYL #LCF



















# MIRROR CHROME VINYL #GCF













**GCF07** Mirror Chrome Purple



GCF09 Mirror Chrome Green



| GCF12 |  |  |
|-------|--|--|



GCF13 Mirroe Chrome Tiffany

GCF10

Mirror Chrome Light Blue



### **RAINBOW CHROME VINYL #RCF**













RCF07 Rainbow Chrome Purple