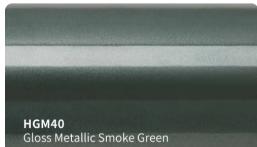

dow Gray





# **CARBON FIBER VINYL #Carbon**















# **CHAMELEON DIAMOND VINYL #CDF**













# **BRUSHED STEEL VINYL #MBF**





**MBF03** Brushed Steel Silver

NOT





# MATTE METALLIC VINYL #MF

**MF01** Matte Metallic Dark Gray



**MF04** Matte Metallic Orange









**MF11** Matte Metallic copper













**MF18** Matte Metallic Tiffany

















**MF27** Matte Metallic Purple















Matte Metallic Wine Red



**MF34** Matte Metallic Champagne gold





















HGM09 Glossy Metallic Dream Blue



HGM12 Glossy Metallic Sea Blue









HGM17 Glossy Metallic Pink

















HGM24 **Glossy Metallic Brown**  HGM25 Glossy Metallic Olive Green



**Glossy Metallic Starry Blue** 

















HGM35

Gloss Metallic Denim Blue



















HGM44 Gloss Metallic Dark Green













# HOLOGRAPHIC CHROME VINYL #LCF



















# MIRROR CHROME VINYL #GCF













**GCF07** Mirror Chrome Purple



GCF09 Mirror Chrome Green



| GCF12 |  |  |
|-------|--|--|



GCF13 Mirroe Chrome Tiffany

GCF10

Mirror Chrome Light Blue



### **RAINBOW CHROME VINYL #RCF**













RCF07 Rainbow Chrome Purple