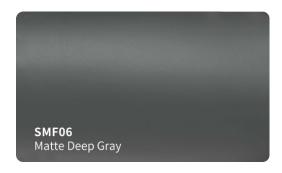

channels.
- Advanced removable PVC vinyl film .
  (High-Tech formulation with longer durability and stable performance)
- Low initial adhesive , maxijum adhesive is achieved in 48 hours .
  (Hekel solvent based acrylic adhesive )
- New air drain technology ( ADT ) ensures fast and easy bubble free installation .



### Features

- Type of product : High grade polymeric PVC Durability : 3 - 5 years Adhesive : Hekel solvent - based acrylic
- Type of adhesive : Permanent Adhesive color : Transparent Finish : Gloss Liner : New air drain technologt (ADT )

Applications

Vehicle full wraps (Dry)

Roll Sizes (Standrad Roll)

- 1520mm x 18m
 - 5ft x 60ft





















































































### MATTE CHROME VINYL #SCH







































**SMF09** Metal Gray





























SMF22 Matte Light Pink SMF23 Matt Atrovirens **SMF24** Matte Shadow Gray





# **CARBON FIBER VINYL #Carbon**















# **CHAMELEON DIAMOND VINYL #CDF**













# **BRUSHED STEEL VINYL #MBF**





**MBF03** Brushed Steel Silver

NOT





# MATTE METALLIC VINYL #MF

**MF01** Matte Metallic Dark Gray



**MF04** Matte Metallic Orange









**MF11** Matte Metallic copper













**MF18** Matte Metallic Tiffany

















**MF27** Matte Metallic Purple















Matte Metallic Wine Red



**MF34** Matte Metallic Champagne gold





















HGM09 Glossy Metallic Dream Blue



HGM12 Glossy Metallic Sea Blue









HGM17 Glossy Metallic Pink

















HGM24 **Glossy Metallic Brown**  HGM25 G