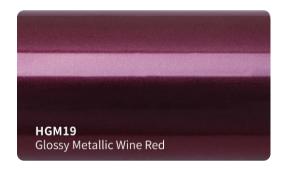

# MATTE METALLIC VINYL #MF

**MF01** Matte Metallic Dark Gray

**MF04** Matte Metallic Orange

**MF11** Matte Metallic copper

**MF18** Matte Metallic Tiffany

**MF27** Matte Metallic Purple

Matte Metallic Wine Red