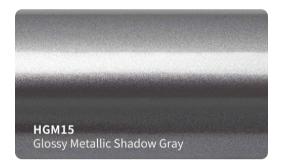

### MATTE CHROME VINYL #SCH

**SMF09** Metal Gray

SMF22 Matte Light Pink SMF23 Matt Atrovirens **SMF24** Matte Shadow Gray