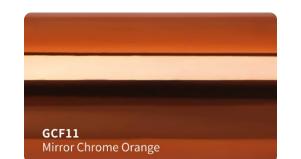

# MIRROR CHROME VINYL #GCF

**GCF07** Mirror Chrome Purple

GCF09 Mirror Chrome Green

| GCF12 |  |  |
|-------|--|--|

GCF13 Mirroe Chrome Tiffany

GCF10

Mirror Chrome Light Blue