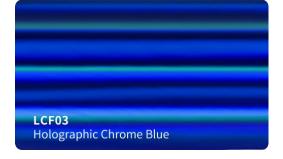

DF**













# **BRUSHED STEEL VINYL #MBF**





**MBF03** Brushed Steel Silver

NOT





# MATTE METALLIC VINYL #MF

**MF01** Matte Metallic Dark Gray



**MF04** Matte Metallic Orange









**MF11** Matte Metallic copper













**MF18** Matte Metallic Tiffany

















**MF27** Matte Metallic Purple















Matte Metallic Wine Red



**MF34** Matte Metallic Champagne gold





















HGM09 Glossy Metallic Dream Blue



HGM12 Glossy Metallic Sea Blue









HGM17 Glossy Metallic Pink

















HGM24 **Glossy Metallic Brown**  HGM25 Glossy Metallic Olive Green



**Glossy Metallic Starry Blue** 

















HGM35

Gloss Metallic Denim Blue



















HGM44 Gloss Metallic Dark Green













# HOLOGRAPHIC CHROME VINYL #LCF



















# MIRROR CHROME VINYL #GCF













**GCF07** Mirror Chrome Purple



GCF09 Mirror Chrome Green



| GCF12 |  |  |
|-------|--|--|



GCF13 Mirroe Chrome Tiffany

GCF10

Mirror Chrome Light Blue



### **RAINBOW CHROME VINYL #RCF**













RCF07 Rainbow Chrome Purple