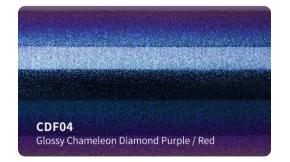

)
- New air drain technology ( ADT ) ensures fast and easy bubble free installation .



### Features

- Type of product : High grade polymeric PVC Durability : 3 - 5 years Adhesive : Hekel solvent - based acrylic
- Type of adhesive : Permanent Adhesive color : Transparent Finish : Gloss Liner : New air drain technologt (ADT )

Applications

Vehicle full wraps (Dry)

Roll Sizes (Standrad Roll)

- 1520mm x 18m
 - 5ft x 60ft





















































































### MATTE CHROME VINYL #SCH







































**SMF09** Metal Gray





























SMF22 Matte Light Pink SMF23 Matt Atrovirens **SMF24** Matte Shadow Gray





# **CARBON FIBER VINYL #Carbon**















# **CHAMELEON DIAMOND VINYL #CDF**













# **BRUSHED STEEL VINYL #MBF**





**MBF03** Brushed Steel Silver

NOT





# MATTE METALLIC VINYL #MF

**MF01** Matte Metallic Dark Gray



**MF04** Matte Metallic Orange









**MF11** Matte Metallic copper













**MF18** Matte Metallic Tiffany

















**MF27** Matte Metallic Purple















Matte Metallic Wine Red



**MF34** Matte Metallic Champagne gold





















HGM09 Glossy Metallic Dream Blue



HGM12 Glossy Metallic Sea Blue









HGM17 Glossy Metallic Pink

















HGM24 **Glossy Metallic Brown**  HGM25 Glossy Metallic Olive Green



**Glossy Metallic Starry Blue** 

















HGM35

Gloss Metallic Denim Blue



















HGM44 Gloss Metallic Dark Green













# HOLOGRAPHIC CHROME VINYL #LCF