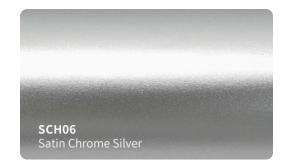

### MATTE CHROME VINYL #SCH

**SMF09** Metal Gray

SMF22 Matte Light Pink SMF23 Matt Atrovirens **SMF24** Matte Shadow Gray