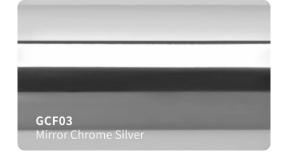

# MIRROR CHROME VINYL #GCF

**GCF07** Mirror Chrome Purple

GCF09 Mirror Chrome Green

| GCF12 |  |  |
|-------|--|--|

GCF13 Mirroe Chrome Tiffany

GCF10

Mirror Chrome Light Blue