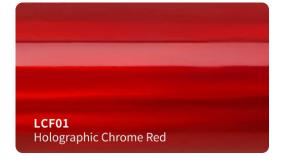

L #CDF**













# **BRUSHED STEEL VINYL #MBF**





**MBF03** Brushed Steel Silver

NOT





# MATTE METALLIC VINYL #MF

**MF01** Matte Metallic Dark Gray



**MF04** Matte Metallic Orange









**MF11** Matte Metallic copper













**MF18** Matte Metallic Tiffany

















**MF27** Matte Metallic Purple















Matte Metallic Wine Red



**MF34** Matte Metallic Champagne gold





















HGM09 Glossy Metallic Dream Blue



HGM12 Glossy Metallic Sea Blue









HGM17 Glossy Metallic Pink

















HGM24 **Glossy Metallic Brown**  HGM25 Glossy Metallic Olive Green



**Glossy Metallic Starry Blue** 

















HGM35

Gloss Metallic Denim Blue



















HGM44 Gloss Metallic Dark Green













# HOLOGRAPHIC CHROME VINYL #LCF



















# MIRROR CHROME VINYL #GCF













**GCF07** Mirror Chrome Purple



GCF09 Mirror Chrome Green



| GCF12 |  |  |
|-------|--|--|



GCF13 Mirroe Chrome Tiffany

GCF10

Mirror Chrome Light Blue



### **RAINBOW CHROME VINYL #RCF**













RCF07 Rainbow Chrome Purple