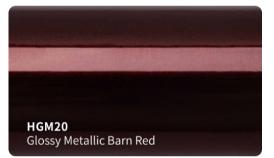

TE CHROME VINYL #SCH







































**SMF09** Metal Gray





























SMF22 Matte Light Pink SMF23 Matt Atrovirens **SMF24** Matte Shadow Gray





# **CARBON FIBER VINYL #Carbon**















# **CHAMELEON DIAMOND VINYL #CDF**













# **BRUSHED STEEL VINYL #MBF**





**MBF03** Brushed Steel Silver

NOT





# MATTE METALLIC VINYL #MF

**MF01** Matte Metallic Dark Gray



**MF04** Matte Metallic Orange









**MF11** Matte Metallic copper













**MF18** Matte Metallic Tiffany

















**MF27** Matte Metallic Purple















Matte Metallic Wine Red



**MF34** Matte Metallic Champagne gold





















HGM09 Glossy Metallic Dream Blue



HGM12 Glossy Metallic Sea Blue









HGM17 Glossy Metallic Pink

















HGM24 **Glossy Metallic Brown**  HGM25 Glossy Metallic Olive Green



**Glossy Metallic Starry Blue** 

















HGM35

Gloss Metallic Denim Blue



















HGM44 Gloss Metallic Dark Green













# HOLOGRAPHIC CHROME VINYL #LCF



















# MIRROR CHROME VINYL #GCF













**GCF07** Mirror Chrome Purple



GCF09 Mirror Chrome Green



| GCF12 |  |  |
|-------|--|--|



GCF13 Mirroe Chrome Tiffany

GCF10

Mirror Chrome Light Blue



### **RAINBOW CHROME VINYL #RCF**













RCF07 Rainbow Chrome Purple