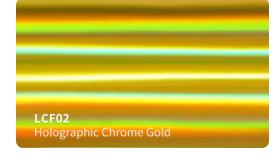

#CDF**













# **BRUSHED STEEL VINYL #MBF**





**MBF03** Brushed Steel Silver

NOT





# MATTE METALLIC VINYL #MF

**MF01** Matte Metallic Dark Gray



**MF04** Matte Metallic Orange









**MF11** Matte Metallic copper













**MF18** Matte Metallic Tiffany

















**MF27** Matte Metallic Purple















Matte Metallic Wine Red



**MF34** Matte Metallic Champagne gold





















HGM09 Glossy Metallic Dream Blue



HGM12 Glossy Metallic Sea Blue









HGM17 Glossy Metallic Pink

















HGM24 **Glossy Metallic Brown**  HGM25 Glossy Metallic Olive Green



**Glossy Metallic Starry Blue** 

















HGM35

Gloss Metallic Denim Blue



















HGM44 Gloss Metallic Dark Green













# HOLOGRAPHIC CHROME VINYL #LCF



















# MIRROR CHROME VINYL #GCF













**GCF07** Mirror Chrome Purple



GCF09 Mirror Chrome Green



| GCF12 |  |  |
|-------|--|--|



GCF13 Mirroe Chrome Tiffany

GCF10

Mirror Chrome Light Blue



### **RAINBOW CHROME VINYL #RCF**













RCF07 Rainbow Chrome Purple