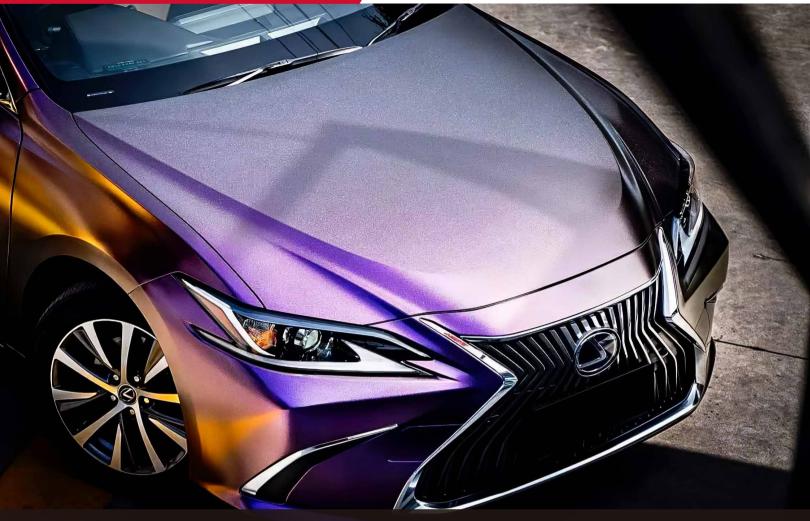

ours .
  (Hekel solvent based acrylic adhesive )
- New air drain technology ( ADT ) ensures fast and easy bubble free installation .



### Features

- Type of product : High grade polymeric PVC Durability : 3 - 5 years Adhesive : Hekel solvent - based acrylic
- Type of adhesive : Permanent Adhesive color : Transparent Finish : Gloss Liner : New air drain technologt (ADT )

Applications

Vehicle full wraps (Dry)

Roll Sizes (Standrad Roll)

- 1520mm x 18m
 - 5ft x 60ft





















































































### MATTE CHROME VINYL #SCH







































**SMF09** Metal Gray





























SMF22 Matte Light Pink SMF23 Matt Atrovirens **SMF24** Matte Shadow Gray





# **CARBON FIBER VINYL #Carbon**















# **CHAMELEON DIAMOND VINYL #CDF**













# **BRUSHED STEEL VINYL #MBF**





**MBF03** Brushed Steel Silver

NOT





# MATTE METALLIC VINYL #MF

**MF01** Matte Metallic Dark Gray



**MF04** Matte Metallic Orange









**MF11** Matte Metallic copper













**MF18** Matte Metallic Tiffany

















**MF27** Matte Metallic Purple















Matte Metallic Wine Red



**MF34** Matte Metallic Champagne gold





















HGM09 Glossy Metallic Dream Blue



HGM12 Glossy Metallic Sea Blue









HGM17 Glossy Metallic Pink

















HGM24 **Glossy Metallic Brown**  HGM25 Glossy Metallic Olive Green



**Glossy Metallic Starry Blue** 

















HGM35

Gloss Metallic Denim Blue



















HGM44 Gloss Metallic Dark Green













# HOL