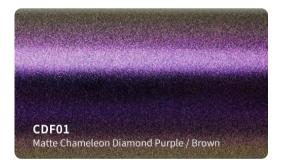

adhesive )
- New air drain technology ( ADT ) ensures fast and easy bubble free installation .



### Features

- Type of product : High grade polymeric PVC Durability : 3 - 5 years Adhesive : Hekel solvent - based acrylic
- Type of adhesive : Permanent Adhesive color : Transparent Finish : Gloss Liner : New air drain technologt (ADT )

Applications

Vehicle full wraps (Dry)

Roll Sizes (Standrad Roll)

- 1520mm x 18m
 - 5ft x 60ft





















































































### MATTE CHROME VINYL #SCH







































**SMF09** Metal Gray





























SMF22 Matte Light Pink SMF23 Matt Atrovirens **SMF24** Matte Shadow Gray





# **CARBON FIBER VINYL #Carbon**















# **CHAMELEON DIAMOND VINYL #CDF**













# **BRUSHED STEEL VINYL #MBF**





**MBF03** Brushed Steel Silver

NOT





# MATTE METALLIC VINYL #MF

**MF01** Matte Metallic Dark Gray



**MF04** Matte Metallic Orange









**MF11** Matte Metallic copper













**MF18** Matte Metallic Tiffany

















**MF27** Matte Metallic Purple















Matte Metallic Wine Red



**MF34** Matte Metallic Champagne gold





















HGM09 Glossy Metallic Dream Blue



HGM12 Glossy Metallic Sea Blue









HGM17 Glossy Metallic Pink

















HGM24 **Glossy Metallic Brown**  HGM25 Glossy Metallic Olive Green



**Glossy Metallic Starry Blue** 

















HGM35

Gloss Metallic Denim Blue



















HGM44 Gloss Metallic Dark Green













# HOLOGRAPHIC CHROME VINYL #LCF