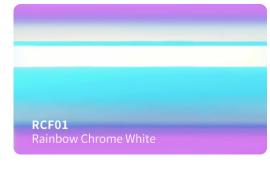

* Matte Metallic Tiffany

















**MF27** Matte Metallic Purple















Matte Metallic Wine Red



**MF34** Matte Metallic Champagne gold





















HGM09 Glossy Metallic Dream Blue



HGM12 Glossy Metallic Sea Blue









HGM17 Glossy Metallic Pink

















HGM24 **Glossy Metallic Brown**  HGM25 Glossy Metallic Olive Green



**Glossy Metallic Starry Blue** 

















HGM35

Gloss Metallic Denim Blue



















HGM44 Gloss Metallic Dark Green













# HOLOGRAPHIC CHROME VINYL #LCF



















# MIRROR CHROME VINYL #GCF













**GCF07** Mirror Chrome Purple



GCF09 Mirror Chrome Green



| GCF12 |  |  |
|-------|--|--|



GCF13 Mirroe Chrome Tiffany

GCF10

Mirror Chrome Light Blue



### **RAINBOW CHROME VINYL #RCF**













RCF07 Rainbow Chrome Purple