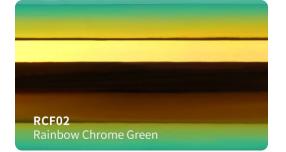

Matte Metallic Tiffany

















**MF27** Matte Metallic Purple















Matte Metallic Wine Red



**MF34** Matte Metallic Champagne gold





















HGM09 Glossy Metallic Dream Blue



HGM12 Glossy Metallic Sea Blue









HGM17 Glossy Metallic Pink

















HGM24 **Glossy Metallic Brown**  HGM25 Glossy Metallic Olive Green



**Glossy Metallic Starry Blue** 

















HGM35

Gloss Metallic Denim Blue



















HGM44 Gloss Metallic Dark Green













# HOLOGRAPHIC CHROME VINYL #LCF



















# MIRROR CHROME VINYL #GCF













**GCF07** Mirror Chrome Purple



GCF09 Mirror Chrome Green



| GCF12 |  |  |
|-------|--|--|



GCF13 Mirroe Chrome Tiffany

GCF10

Mirror Chrome Light Blue



### **RAINBOW CHROME VINYL #RCF**













RCF07 Rainbow Chrome Purple