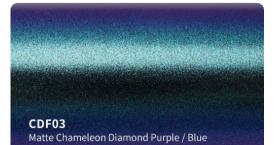

ve )
- New air drain technology ( ADT ) ensures fast and easy bubble free installation .



### Features

- Type of product : High grade polymeric PVC Durability : 3 - 5 years Adhesive : Hekel solvent - based acrylic
- Type of adhesive : Permanent Adhesive color : Transparent Finish : Gloss Liner : New air drain technologt (ADT )

Applications

Vehicle full wraps (Dry)

Roll Sizes (Standrad Roll)

- 1520mm x 18m
 - 5ft x 60ft





















































































### MATTE CHROME VINYL #SCH







































**SMF09** Metal Gray





























SMF22 Matte Light Pink SMF23 Matt Atrovirens **SMF24** Matte Shadow Gray





# **CARBON FIBER VINYL #Carbon**















# **CHAMELEON DIAMOND VINYL #CDF**













# **BRUSHED STEEL VINYL #MBF**





**MBF03** Brushed Steel Silver

NOT





# MATTE METALLIC VINYL #MF

**MF01** Matte Metallic Dark Gray



**MF04** Matte Metallic Orange









**MF11** Matte Metallic copper













**MF18** Matte Metallic Tiffany

















**MF27** Matte Metallic Purple















Matte Metallic Wine Red



**MF34** Matte Metallic Champagne gold





















HGM09 Glossy Metallic Dream Blue



HGM12 Glossy Metallic Sea Blue









HGM17 Glossy Metallic Pink

















HGM24 **Glossy Metallic Brown**  HGM25 Glossy Metallic Olive Green



**Glossy Metallic Starry Blue** 

















HGM35

Gloss Metallic Denim Blue



















HGM44 Gloss Metallic Dark Green













# HOLOGRAPHIC CHROME VINYL #LCF