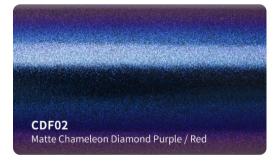

sive )
- New air drain technology ( ADT ) ensures fast and easy bubble free installation .



### Features

- Type of product : High grade polymeric PVC Durability : 3 - 5 years Adhesive : Hekel solvent - based acrylic
- Type of adhesive : Permanent Adhesive color : Transparent Finish : Gloss Liner : New air drain technologt (ADT )

Applications

Vehicle full wraps (Dry)

Roll Sizes (Standrad Roll)

- 1520mm x 18m
 - 5ft x 60ft





















































































### MATTE CHROME VINYL #SCH







































**SMF09** Metal Gray





























SMF22 Matte Light Pink SMF23 Matt Atrovirens **SMF24** Matte Shadow Gray





# **CARBON FIBER VINYL #Carbon**















# **CHAMELEON DIAMOND VINYL #CDF**













# **BRUSHED STEEL VINYL #MBF**





**MBF03** Brushed Steel Silver

NOT





# MATTE METALLIC VINYL #MF

**MF01** Matte Metallic Dark Gray



**MF04** Matte Metallic Orange









**MF11** Matte Metallic copper













**MF18** Matte Metallic Tiffany

















**MF27** Matte Metallic Purple















Matte Metallic Wine Red



**MF34** Matte Metallic Champagne gold





















HGM09 Glossy Metallic Dream Blue



HGM12 Glossy Metallic Sea Blue









HGM17 Glossy Metallic Pink

















HGM24 **Glossy Metallic Brown**  HGM25 Glossy Metallic Olive Green



**Glossy Metallic Starry Blue** 

















HGM35

Gloss Metallic Denim Blue



















HGM44 Gloss Metallic Dark Green













# HOLOGRAPHIC CHROME VINYL #LCF