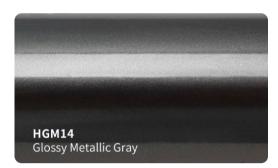

# MATTE METALLIC VINYL #MF

**MF01** Matte Metallic Dark Gray

**MF04** Matte Metallic Orange

**MF11** Matte Metallic copper

**MF18** Matte Metallic Tiffany

**MF27** Matte Metallic Purple

Matte Metallic Wine Red