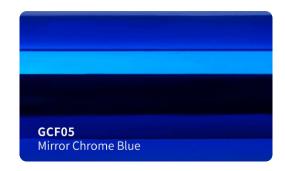

# MIRROR CHROME VINYL #GCF

**GCF07** Mirror Chrome Purple

GCF09 Mirror Chrome Green

| GCF12 |  |  |
|-------|--|--|

GCF13 Mirroe Chrome Tiffany

GCF10

Mirror Chrome Light Blue