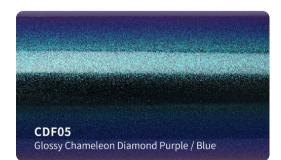

- New air drain technology ( ADT ) ensures fast and easy bubble free installation .



### Features

- Type of product : High grade polymeric PVC Durability : 3 - 5 years Adhesive : Hekel solvent - based acrylic
- Type of adhesive : Permanent Adhesive color : Transparent Finish : Gloss Liner : New air drain technologt (ADT )

Applications

Vehicle full wraps (Dry)

Roll Sizes (Standrad Roll)

- 1520mm x 18m
 - 5ft x 60ft





















































































### MATTE CHROME VINYL #SCH







































**SMF09** Metal Gray





























SMF22 Matte Light Pink SMF23 Matt Atrovirens **SMF24** Matte Shadow Gray





# **CARBON FIBER VINYL #Carbon**















# **CHAMELEON DIAMOND VINYL #CDF**













# **BRUSHED STEEL VINYL #MBF**





**MBF03** Brushed Steel Silver

NOT





# MATTE METALLIC VINYL #MF

**MF01** Matte Metallic Dark Gray



**MF04** Matte Metallic Orange









**MF11** Matte Metallic copper













**MF18** Matte Metallic Tiffany

















**MF27** Matte Metallic Purple















Matte Metallic Wine Red



**MF34** Matte Metallic Champagne gold





















HGM09 Glossy Metallic Dream Blue



HGM12 Glossy Metallic Sea Blue









HGM17 Glossy Metallic Pink

















HGM24 **Glossy Metallic Brown**  HGM25 Glossy Metallic Olive Green



**Glossy Metallic Starry Blue** 

















HGM35

Gloss Metallic Denim Blue



















HGM44 Gloss Metallic Dark Green













# HOLOGRAPHIC CHROME VINYL #LCF



















#