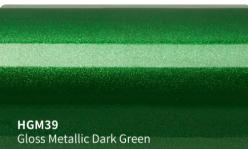

hadow Gray





# **CARBON FIBER VINYL #Carbon**















# **CHAMELEON DIAMOND VINYL #CDF**













# **BRUSHED STEEL VINYL #MBF**





**MBF03** Brushed Steel Silver

NOT





# MATTE METALLIC VINYL #MF

**MF01** Matte Metallic Dark Gray



**MF04** Matte Metallic Orange









**MF11** Matte Metallic copper













**MF18** Matte Metallic Tiffany

















**MF27** Matte Metallic Purple















Matte Metallic Wine Red



**MF34** Matte Metallic Champagne gold





















HGM09 Glossy Metallic Dream Blue



HGM12 Glossy Metallic Sea Blue









HGM17 Glossy Metallic Pink

















HGM24 **Glossy Metallic Brown**  HGM25 Glossy Metallic Olive Green



**Glossy Metallic Starry Blue** 

















HGM35

Gloss Metallic Denim Blue



















HGM44 Gloss Metallic Dark Green













# HOLOGRAPHIC CHROME VINYL #LCF



















# MIRROR CHROME VINYL #GCF













**GCF07** Mirror Chrome Purple



GCF09 Mirror Chrome Green



| GCF12 |  |  |
|-------|--|--|



GCF13 Mirroe Chrome Tiffany

GCF10

Mirror Chrome Light Blue



### **RAINBOW CHROME VINYL #RCF**













RCF07 Rainbow Chrome Purple