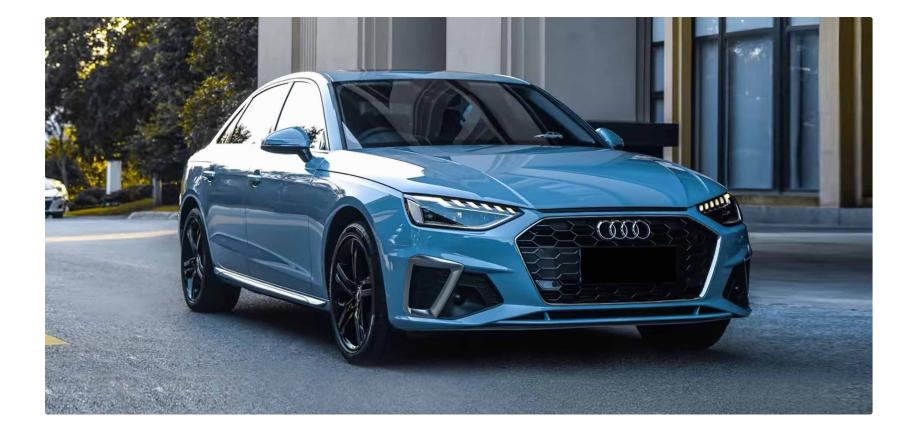

# HIGH GLOSS VINYL #HGF

#### High Grade Polymeric For Full Wrap

- Supply a full range of the highest quliaty vinyls in all colors , textures.
- High grade polymeric multilayered vinyl film with air release channels.
- Advanced removable PVC vinyl film .
  (High-Tech formulation with longer durability and stable performance)
- Low initial adhesive , maxijum adhesive is achieved in 48 hours .
  (Hekel solvent based acrylic adhesive )
- New air drain technology ( ADT ) ensures fast and easy bubble free installation .

### Features

- Type of product : High grade polymeric PVC Durability : 3 - 5 years Adhesive : Hekel solvent - based acrylic
- Type of adhesive : Permanent Adhesive color : Transparent Finish : Gloss Liner : New air drain technologt (ADT )

Applications

Vehicle full wraps (Dry)

Roll Sizes (Standrad Roll)

- 1520mm x 18m
 - 5ft x 60ft