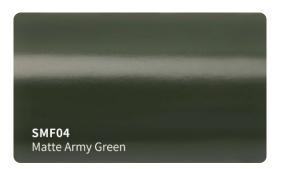

ease channels.
- Advanced removable PVC vinyl film .
  (High-Tech formulation with longer durability and stable performance)
- Low initial adhesive , maxijum adhesive is achieved in 48 hours .
  (Hekel solvent based acrylic adhesive )
- New air drain technology ( ADT ) ensures fast and easy bubble free installation .



### Features

- Type of product : High grade polymeric PVC Durability : 3 - 5 years Adhesive : Hekel solvent - based acrylic
- Type of adhesive : Permanent Adhesive color : Transparent Finish : Gloss Liner : New air drain technologt (ADT )

Applications

Vehicle full wraps (Dry)

Roll Sizes (Standrad Roll)

- 1520mm x 18m
 - 5ft x 60ft





















































































### MATTE CHROME VINYL #SCH







































**SMF09** Metal Gray





























SMF22 Matte Light Pink SMF23 Matt Atrovirens **SMF24** Matte Shadow Gray





# **CARBON FIBER VINYL #Carbon**















# **CHAMELEON DIAMOND VINYL #CDF**













# **BRUSHED STEEL VINYL #MBF**





**MBF03** Brushed Steel Silver

NOT





# MATTE METALLIC VINYL #MF

**MF01** Matte Metallic Dark Gray



**MF04** Matte Metallic Orange









**MF11** Matte Metallic copper













**MF18** Matte Metallic Tiffany

















**MF27** Matte Metallic Purple















Matte Metallic Wine Red



**MF34** Matte Metallic Champagne gold





















HGM09 Glossy Metallic Dream Blue



HGM12 Glossy Metallic Sea Blue









HGM17 Glossy Metallic Pink

















HGM24 **Glossy Metallic Brown**  HGM