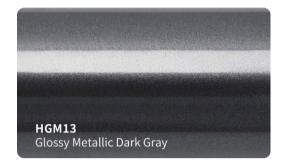

# MATTE METALLIC VINYL #MF

**MF01** Matte Metallic Dark Gray

**MF04** Matte Metallic Orange

**MF11** Matte Metallic copper

**MF18** Matte Metallic Tiffany

**MF27** Matte Metallic Purple

Matte Metallic Wine Red