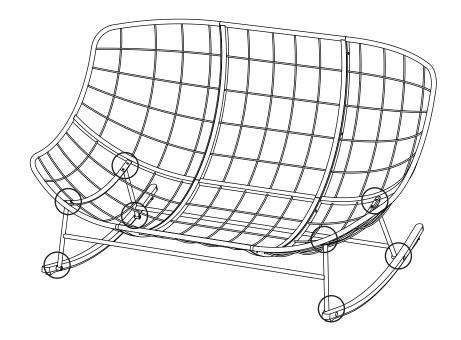

# ROYAL STEEL K.D. LOVESEAT ROCKING CHAIR



### **ASSEMBLY INSTRUCTIONS**







#### **READ & SAVE BELOW INSTRUCTIONS BEFORE ASSEMBLY**

1.PLEASE SEPARATE AND IDENTIFY ALL PARTS, MAKING SURE THAT YOU HAVE ALL OF THE PARTS LISTED.

2.TO AVOID ANY SCRATCH DURING ASSEMBLY, PLEASE ASSEMBLE ON A SOFT MAT OR SIMILAR.

3.PLEASE ASSEMBLE STEP BY STEP AND FOLLOW THE INSTRUCTIONS.

4.WASHERS MUST BE USED.

5.WHILE EACH SCREW AND NUT IS PROPERLY FASTENED, DO NOT OVER FASTEN IT.

6.DO NOT COMPLETELY FASTEN EACH SCREW AND NUT UNTIL ALL THE SCREWS ARE PROPERLY FIXED.















## 10





# 11



#### **CARE AND CLEANING:**

- 1. TO CLEAN, WIPE WITH DAMP CLOTH.DO NOT USE BLEACH, ACID SOLVENTS OR ABRASIVE CLEANERS OR FRAME PARTS.
- 2. DURING VARYING WEATHER CONDITIONS AND WINTER PERIOD, WE STRONGLY RECOMMEND THAT IT CAN BE.STORED IN A DRY AREA WITH A SUITABLE COVER BEFORE STORAGE, PLS INSURE IT IS CLEAN AND DRY.
- 3. IN THE EVENT OF BARE METAL SHOWING DUE TO SCRATCH, IT IS PREFERRED TO TREAT WITH A RUST REPELLING VARNISH OR SIMILAR.
- 4. PERIODICALLY CHECK AND ENSURE THAT ALL THE SCREWS ARE COMPLETELY TIGHTEN.
- 5. A MATCHING FURNITURE COVER IS STRONGLY RECOMMENDED TO EXTEND THE USAGE LIFE-SPAN.