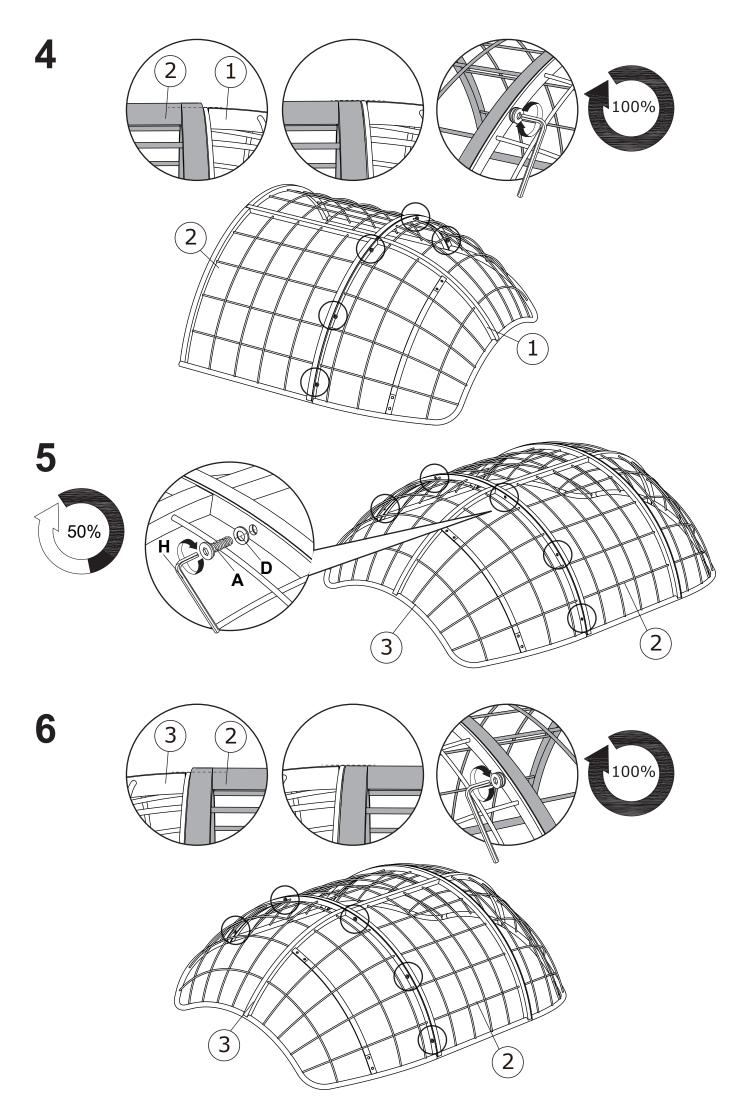

3.PLEASE ASSEMBLE STEP BY STEP AND FOLLOW THE INSTRUCTIONS.

4.WASHERS MUST BE USED.

5.WHILE EACH SCREW AND NUT IS PROPERLY FASTENED, DO NOT OVER FASTEN IT.

6.DO NOT COMPLETELY FASTEN EACH SCREW AND NUT UNTIL ALL THE SCREWS ARE PROPERLY FIXED.