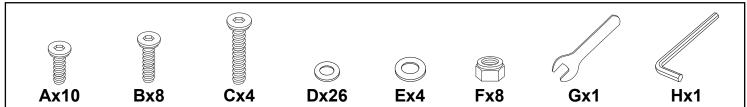

3.PLEASE ASSEMBLE STEP BY STEP AND FOLLOW THE INSTRUCTIONS.

4.WASHERS MUST BE USED.

5.WHILE EACH SCREW AND NUT IS PROPERLY FASTENED, DO NOT OVER FASTEN IT.

6.DO NOT COMPLETELY FASTEN EACH SCREW AND NUT UNTIL ALL THE SCREWS ARE PROPERLY FIXED.