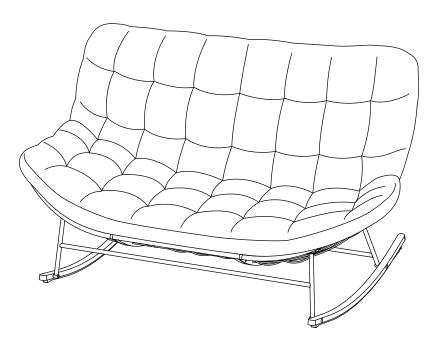

# ROYAL STEEL K.D. LOVESEAT ROCKING CHAIR

#### **READ & SAVE BELOW INSTRUCTIONS BEFORE ASSEMBLY**

1.PLEASE SEPARATE AND IDENTIFY ALL PARTS, MAKING SURE THAT YOU HAVE ALL OF THE PARTS LISTED.

2.TO AVOID ANY SCRATCH DURING ASSEMBLY, PLEASE ASSEMBLE ON A SOFT MAT OR SIMILAR.

3.PLEASE ASSEMBLE STEP BY STEP AND FOLLOW THE INSTRUCTIONS.

4.WASHERS MUST BE USED.

5.WHILE EACH SCREW AND NUT IS PROPERLY FASTENED, DO NOT OVER FASTEN IT.

6.DO NOT COMPLETELY FASTEN EACH SCREW AND NUT UNTIL ALL THE SCREWS ARE PROPERLY FIXED.