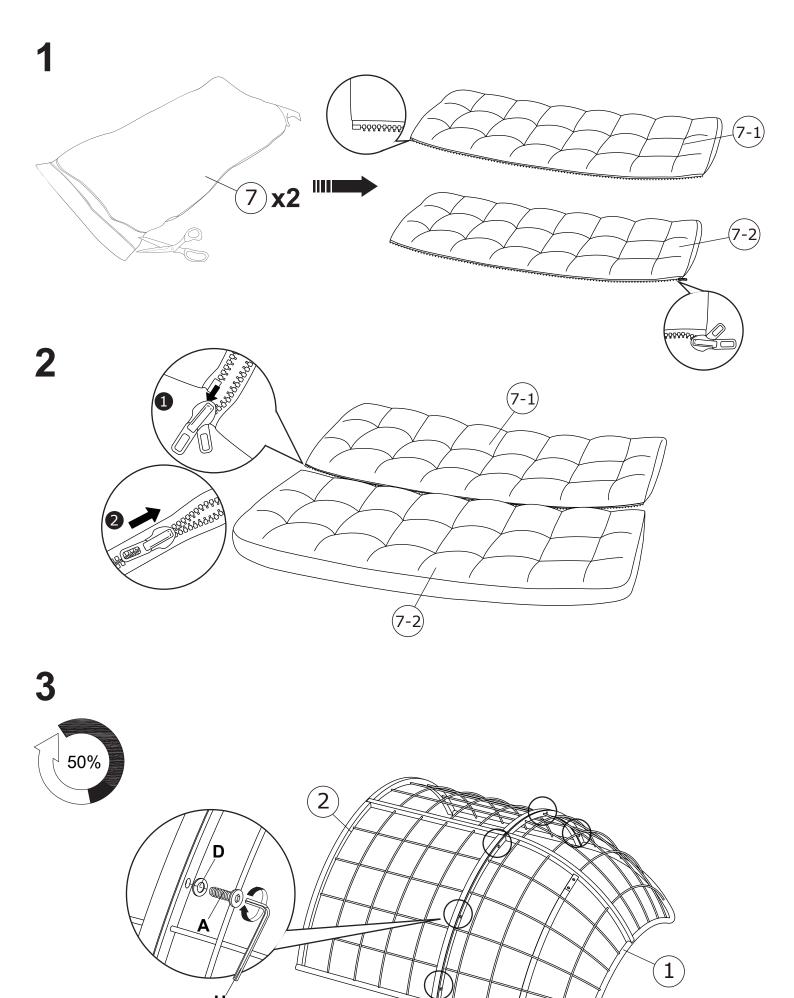

3.PLEASE ASSEMBLE STEP BY STEP AND FOLLOW THE INSTRUCTIONS.

4.WASHERS MUST BE USED.

5.WHILE EACH SCREW AND NUT IS PROPERLY FASTENED, DO NOT OVER FASTEN IT.

6.DO NOT COMPLETELY FASTEN EACH SCREW AND NUT UNTIL ALL THE SCREWS ARE PROPERLY FIXED.