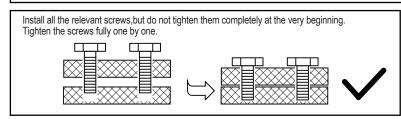

3.PLEASE ASSEMBLE STEP BY STEP AND FOLLOW THE INSTRUCTIONS.

4.WASHERS MUST BE USED.

5.WHILE EACH SCREW AND NUT IS PROPERLY FASTENED, DO NOT OVER FASTEN IT.

6.DO NOT COMPLETELY FASTEN EACH SCREW AND NUT UNTIL ALL THE SCREWS ARE PROPERLY FIXED.