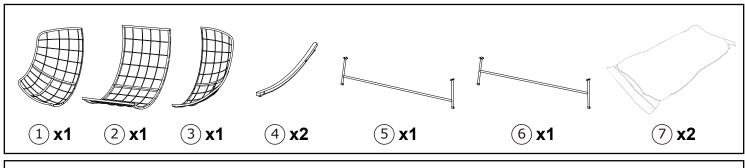

#### **READ & SAVE BELOW INSTRUCTIONS BEFORE ASSEMBLY**

1.PLEASE SEPARATE AND IDENTIFY ALL PARTS, MAKING SURE THAT YOU HAVE ALL OF THE PARTS LISTED.

2.TO AVOID ANY SCRATCH DURING ASSEMBLY, PLEASE ASSEMBLE ON A SOFT MAT OR SIMILAR.

3.PLEASE ASSEMBLE STEP BY STEP AND FOLLOW THE INSTRUCTIONS.

4.WASHERS MUST BE USED.

5.WHILE EACH SCREW AND NUT IS PROPERLY FASTENED, DO NOT OVER FASTEN IT.

6.DO NOT COMPLETELY FASTEN EACH SCREW AND NUT UNTIL ALL THE SCREWS ARE PROPERLY FIXED.