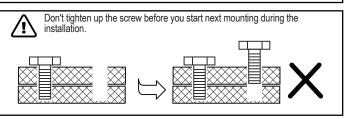

3.PLEASE ASSEMBLE STEP BY STEP AND FOLLOW THE INSTRUCTIONS.

4.WASHERS MUST BE USED.

5.WHILE EACH SCREW AND NUT IS PROPERLY FASTENED, DO NOT OVER FASTEN IT.

6.DO NOT COMPLETELY FASTEN EACH SCREW AND NUT UNTIL ALL THE SCREWS ARE PROPERLY FIXED.