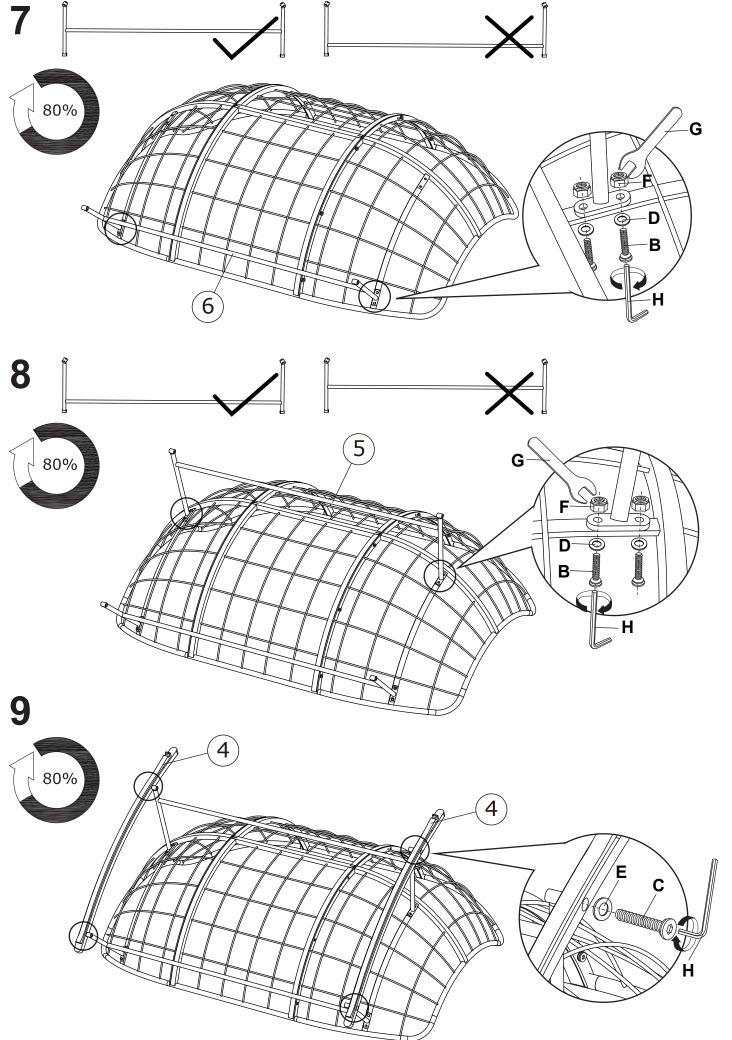

3.PLEASE ASSEMBLE STEP BY STEP AND FOLLOW THE INSTRUCTIONS.

4.WASHERS MUST BE USED.

5.WHILE EACH SCREW AND NUT IS PROPERLY FASTENED, DO NOT OVER FASTEN IT.

6.DO NOT COMPLETELY FASTEN EACH SCREW AND NUT UNTIL ALL THE SCREWS ARE PROPERLY FIXED.