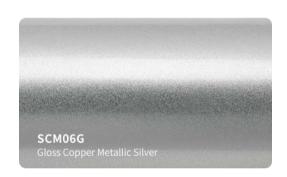

els.
- Advanced removable PVC vinyl film .
  ( High-Tech formulation with longer durability and stable performance )
- Low initial adhesive, maxijum adhesive is achieved in 48 hours. (Hekel solvent based acrylic adhesive)
- New air drain technology (ADT) ensures fast and easy bubble free installation.



#### **Features**

■ Type of product : High grade polymeric PVC

Durability: 3 - 5 years

Adhesive: Hekel solvent - based acrylic

■ Type of adhesive : Permanent Adhesive color : Transparent

Finish: Gloss

Liner: New air drain technologt (ADT)

## **Applications**

Vehicle full wraps (Dry)

## Roll Sizes (Standrad Roll)

- 1520mm x 18m

- 5ft x 60ft































































MSF19

Gloss Metal Ghost Black/Red

MSF17G

Gloss Ghost Gold







































## SATIN GLITTER VINYL #SBM







































## **SUPER CHAMELEON VINYL #SC**

























## CHAMELEON GLITTER VINYL #CG























## **CHAMELEON FLUORESCENT VINYL #GSF**















































## **CHAMELEON SPARKLING VINYL #SF**















# CHAMELEON CARBON FIBER VINYL #HD













## **CHAMELEON CANDY METALLIC VINYL #CGM**