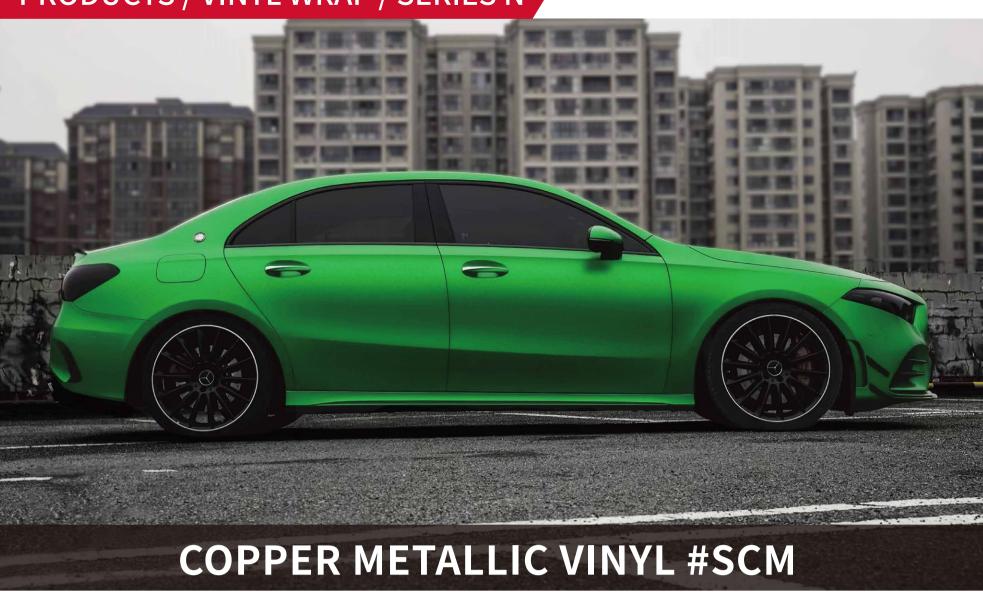

ir release channels.
- Advanced removable PVC vinyl film .
  ( High-Tech formulation with longer durability and stable performance )
- Low initial adhesive, maxijum adhesive is achieved in 48 hours. (Hekel solvent based acrylic adhesive)
- New air drain technology (ADT) ensures fast and easy bubble free installation.



#### **Features**

■ Type of product : High grade polymeric PVC

Durability: 3 - 5 years

Adhesive: Hekel solvent - based acrylic

■ Type of adhesive : Permanent Adhesive color : Transparent

Finish: Gloss

Liner: New air drain technologt (ADT)

## **Applications**

Vehicle full wraps (Dry)

## Roll Sizes (Standrad Roll)

- 1520mm x 18m

- 5ft x 60ft































































MSF19

Gloss Metal Ghost Black/Red

MSF17G

Gloss Ghost Gold







































## SATIN GLITTER VINYL #SBM







































## **SUPER CHAMELEON VINYL #SC**

























## CHAMELEON GLITTER VINYL #CG























## **CHAMELEON FLUORESCENT VINYL #GSF**















































## **CHAMELEON SPARKLING VINYL #SF**















# CHAMELEON CARBON FIBER VINYL #HD













## **CHAMELEON CANDY METALLIC VINYL #CGM**