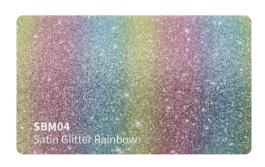

formulation with longer durability and stable performance )
- Low initial adhesive, maxijum adhesive is achieved in 48 hours. (Hekel solvent based acrylic adhesive)
- New air drain technology (ADT) ensures fast and easy bubble free installation.



#### **Features**

■ Type of product : High grade polymeric PVC

Durability: 3 - 5 years

Adhesive: Hekel solvent - based acrylic

■ Type of adhesive : Permanent Adhesive color : Transparent

Finish: Gloss

Liner: New air drain technologt (ADT)

## **Applications**

Vehicle full wraps (Dry)

## Roll Sizes (Standrad Roll)

- 1520mm x 18m

- 5ft x 60ft































































MSF19

Gloss Metal Ghost Black/Red

MSF17G

Gloss Ghost Gold







































## SATIN GLITTER VINYL #SBM







































## **SUPER CHAMELEON VINYL #SC**

























## CHAMELEON GLITTER VINYL #CG























## **CHAMELEON FLUORESCENT VINYL #GSF**















































## **CHAMELEON SPARKLING VINYL #SF**















# CHAMELEON CARBON FIBER VINYL #HD













## **CHAMELEON CANDY METALLIC VINYL #CGM**