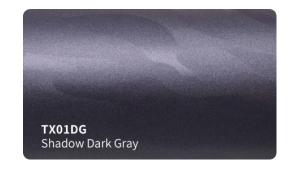

th longer durability and stable performance )
- Low initial adhesive, maxijum adhesive is achieved in 48 hours. (Hekel solvent based acrylic adhesive)
- New air drain technology (ADT) ensures fast and easy bubble free installation.



#### **Features**

■ Type of product : High grade polymeric PVC

Durability: 3 - 5 years

Adhesive: Hekel solvent - based acrylic

■ Type of adhesive : Permanent Adhesive color : Transparent

Finish: Gloss

Liner: New air drain technologt (ADT)

## **Applications**

Vehicle full wraps (Dry)

## Roll Sizes (Standrad Roll)

- 1520mm x 18m

- 5ft x 60ft































































MSF19

Gloss Metal Ghost Black/Red

MSF17G

Gloss Ghost Gold







































## SATIN GLITTER VINYL #SBM







































## **SUPER CHAMELEON VINYL #SC**

























## CHAMELEON GLITTER VINYL #CG























## **CHAMELEON FLUORESCENT VINYL #GSF**















































## **CHAMELEON SPARKLING VINYL #SF**















# CHAMELEON CARBON FIBER VINYL #HD













## **CHAMELEON CANDY METALLIC VINYL #CGM**