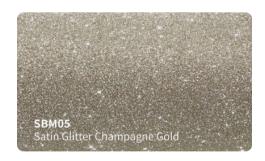

rmulation with longer durability and stable performance )
- Low initial adhesive, maxijum adhesive is achieved in 48 hours. (Hekel solvent based acrylic adhesive)
- New air drain technology (ADT) ensures fast and easy bubble free installation.



#### **Features**

■ Type of product : High grade polymeric PVC

Durability: 3 - 5 years

Adhesive: Hekel solvent - based acrylic

■ Type of adhesive : Permanent Adhesive color : Transparent

Finish: Gloss

Liner: New air drain technologt (ADT)

## **Applications**

Vehicle full wraps (Dry)

## Roll Sizes (Standrad Roll)

- 1520mm x 18m

- 5ft x 60ft































































MSF19

Gloss Metal Ghost Black/Red

MSF17G

Gloss Ghost Gold







































## SATIN GLITTER VINYL #SBM







































## **SUPER CHAMELEON VINYL #SC**

























## CHAMELEON GLITTER VINYL #CG























## **CHAMELEON FLUORESCENT VINYL #GSF**















































## **CHAMELEON SPARKLING VINYL #SF**















# CHAMELEON CARBON FIBER VINYL #HD













## **CHAMELEON CANDY METALLIC VINYL #CGM**