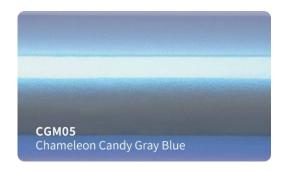

Type of adhesive : Permanent Adhesive color : Transparent

Finish: Gloss

Liner: New air drain technologt (ADT)

## **Applications**

Vehicle full wraps (Dry)

## Roll Sizes (Standrad Roll)

- 1520mm x 18m

- 5ft x 60ft































































MSF19

Gloss Metal Ghost Black/Red

MSF17G

Gloss Ghost Gold







































## SATIN GLITTER VINYL #SBM







































## **SUPER CHAMELEON VINYL #SC**

























## CHAMELEON GLITTER VINYL #CG























## **CHAMELEON FLUORESCENT VINYL #GSF**















































## **CHAMELEON SPARKLING VINYL #SF**















# CHAMELEON CARBON FIBER VINYL #HD













## **CHAMELEON CANDY METALLIC VINYL #CGM**