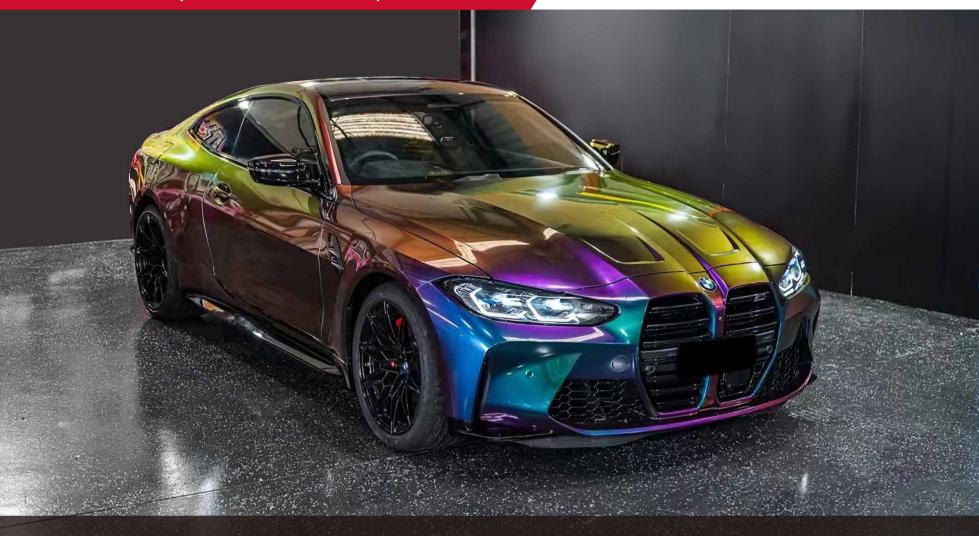

lity and stable performance )
- Low initial adhesive, maxijum adhesive is achieved in 48 hours. (Hekel solvent based acrylic adhesive)
- New air drain technology (ADT) ensures fast and easy bubble free installation.



#### **Features**

■ Type of product : High grade polymeric PVC

Durability: 3 - 5 years

Adhesive: Hekel solvent - based acrylic

■ Type of adhesive : Permanent Adhesive color : Transparent

Finish: Gloss

Liner: New air drain technologt (ADT)

## **Applications**

Vehicle full wraps (Dry)

## Roll Sizes (Standrad Roll)

- 1520mm x 18m

- 5ft x 60ft































































MSF19

Gloss Metal Ghost Black/Red

MSF17G

Gloss Ghost Gold







































## SATIN GLITTER VINYL #SBM







































## **SUPER CHAMELEON VINYL #SC**

























## CHAMELEON GLITTER VINYL #CG























## **CHAMELEON FLUORESCENT VINYL #GSF**















































## **CHAMELEON SPARKLING VINYL #SF**















# CHAMELEON CARBON FIBER VINYL #HD













## **CHAMELEON CANDY METALLIC VINYL #CGM**