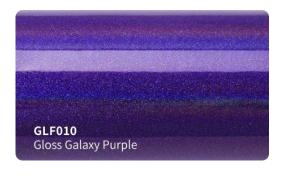

olors, textures.
- High grade polymeric multilayered vinyl film with air release channels.
- Advanced removable PVC vinyl film .
  ( High-Tech formulation with longer durability and stable performance )
- Low initial adhesive, maxijum adhesive is achieved in 48 hours. (Hekel solvent based acrylic adhesive)
- New air drain technology (ADT) ensures fast and easy bubble free installation.



#### **Features**

■ Type of product : High grade polymeric PVC

Durability: 3 - 5 years

Adhesive: Hekel solvent - based acrylic

■ Type of adhesive : Permanent Adhesive color : Transparent

Finish: Gloss

Liner: New air drain technologt (ADT)

## **Applications**

Vehicle full wraps (Dry)

## Roll Sizes (Standrad Roll)

- 1520mm x 18m

- 5ft x 60ft































































MSF19

Gloss Metal Ghost Black/Red

MSF17G

Gloss Ghost Gold







































## SATIN GLITTER VINYL #SBM







































## **SUPER CHAMELEON VINYL #SC**

























## CHAMELEON GLITTER VINYL #CG























## **CHAMELEON FLUORESCENT VINYL #GSF**















































## **CHAMELEON SPARKLING VINYL #SF**















# CHAMELEON CARBON FIBER VINYL #HD













## **CHAMELEON CANDY METALLIC VINYL #CGM**