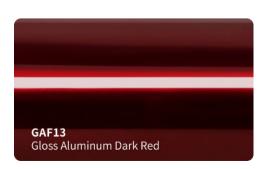

## GLOSS ALUMINUM VINYL #GAF

#### **Features**

■ Type of product : High grade polymeric PVC

Durability: 3 - 5 years

Adhesive: Hekel solvent - based acrylic

■ Type of adhesive : Permanent Adhesive color : Transparent

Finish: Gloss

Liner: New air drain technologt (ADT)