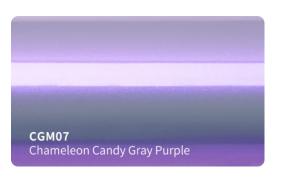

e of adhesive : Permanent Adhesive color : Transparent

Finish: Gloss

Liner: New air drain technologt (ADT)

## **Applications**

Vehicle full wraps (Dry)

## Roll Sizes (Standrad Roll)

- 1520mm x 18m

- 5ft x 60ft































































MSF19

Gloss Metal Ghost Black/Red

MSF17G

Gloss Ghost Gold







































## SATIN GLITTER VINYL #SBM







































## **SUPER CHAMELEON VINYL #SC**

























## CHAMELEON GLITTER VINYL #CG























## **CHAMELEON FLUORESCENT VINYL #GSF**















































## **CHAMELEON SPARKLING VINYL #SF**















# CHAMELEON CARBON FIBER VINYL #HD













## **CHAMELEON CANDY METALLIC VINYL #CGM**