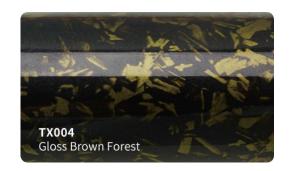

bility and stable performance )
- Low initial adhesive, maxijum adhesive is achieved in 48 hours. (Hekel solvent based acrylic adhesive)
- New air drain technology (ADT) ensures fast and easy bubble free installation.



#### **Features**

■ Type of product : High grade polymeric PVC

Durability: 3 - 5 years

Adhesive: Hekel solvent - based acrylic

■ Type of adhesive : Permanent Adhesive color : Transparent

Finish: Gloss

Liner: New air drain technologt (ADT)

## **Applications**

Vehicle full wraps (Dry)

## Roll Sizes (Standrad Roll)

- 1520mm x 18m

- 5ft x 60ft































































MSF19

Gloss Metal Ghost Black/Red

MSF17G

Gloss Ghost Gold







































## SATIN GLITTER VINYL #SBM







































## **SUPER CHAMELEON VINYL #SC**

























## CHAMELEON GLITTER VINYL #CG























## **CHAMELEON FLUORESCENT VINYL #GSF**















































## **CHAMELEON SPARKLING VINYL #SF**















# CHAMELEON CARBON FIBER VINYL #HD













## **CHAMELEON CANDY METALLIC VINYL #CGM**