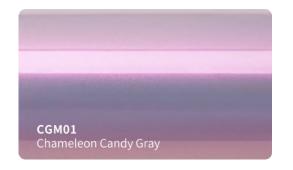

lic

■ Type of adhesive : Permanent Adhesive color : Transparent

Finish: Gloss

Liner: New air drain technologt (ADT)

## **Applications**

Vehicle full wraps (Dry)

## Roll Sizes (Standrad Roll)

- 1520mm x 18m

- 5ft x 60ft































































MSF19

Gloss Metal Ghost Black/Red

MSF17G

Gloss Ghost Gold







































## SATIN GLITTER VINYL #SBM







































## **SUPER CHAMELEON VINYL #SC**

























## CHAMELEON GLITTER VINYL #CG























## **CHAMELEON FLUORESCENT VINYL #GSF**















































## **CHAMELEON SPARKLING VINYL #SF**















# CHAMELEON CARBON FIBER VINYL #HD













## **CHAMELEON CANDY METALLIC VINYL #CGM**