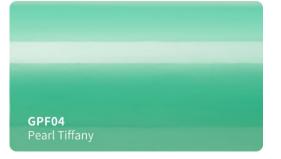

xijum adhesive is achieved in 48 hours. (Hekel solvent based acrylic adhesive)
- New air drain technology (ADT) ensures fast and easy bubble free installation.



#### **Features**

■ Type of product : High grade polymeric PVC

Durability: 3 - 5 years

Adhesive: Hekel solvent - based acrylic

■ Type of adhesive : Permanent Adhesive color : Transparent

Finish: Gloss

Liner: New air drain technologt (ADT)

## **Applications**

Vehicle full wraps (Dry)

## Roll Sizes (Standrad Roll)

- 1520mm x 18m

- 5ft x 60ft































































MSF19

Gloss Metal Ghost Black/Red

MSF17G

Gloss Ghost Gold







































## SATIN GLITTER VINYL #SBM







































## **SUPER CHAMELEON VINYL #SC**

























## CHAMELEON GLITTER VINYL #CG























## **CHAMELEON FLUORESCENT VINYL #GSF**















































## **CHAMELEON SPARKLING VINYL #SF**















# CHAMELEON CARBON FIBER VINYL #HD













## **CHAMELEON CANDY METALLIC VINYL #CGM**