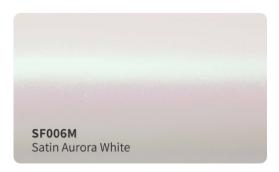

duct : High grade polymeric PVC

Durability: 3 - 5 years

Adhesive: Hekel solvent - based acrylic

■ Type of adhesive : Permanent Adhesive color : Transparent

Finish: Gloss

Liner: New air drain technologt (ADT)

## **Applications**

Vehicle full wraps (Dry)

## Roll Sizes (Standrad Roll)

- 1520mm x 18m

- 5ft x 60ft































































MSF19

Gloss Metal Ghost Black/Red

MSF17G

Gloss Ghost Gold







































## SATIN GLITTER VINYL #SBM







































## **SUPER CHAMELEON VINYL #SC**

























## CHAMELEON GLITTER VINYL #CG























## **CHAMELEON FLUORESCENT VINYL #GSF**















































## **CHAMELEON SPARKLING VINYL #SF**















# CHAMELEON CARBON FIBER VINYL #HD













## **CHAMELEON CANDY METALLIC VINYL #CGM**