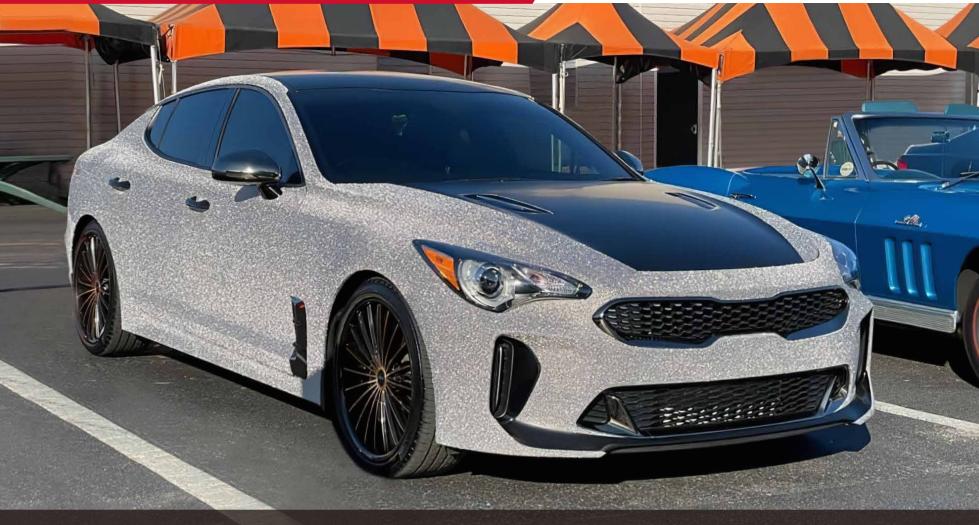

vable PVC vinyl film .
  ( High-Tech formulation with longer durability and stable performance )
- Low initial adhesive, maxijum adhesive is achieved in 48 hours. (Hekel solvent based acrylic adhesive)
- New air drain technology (ADT) ensures fast and easy bubble free installation.



#### **Features**

■ Type of product : High grade polymeric PVC

Durability: 3 - 5 years

Adhesive: Hekel solvent - based acrylic

■ Type of adhesive : Permanent Adhesive color : Transparent

Finish: Gloss

Liner: New air drain technologt (ADT)

## **Applications**

Vehicle full wraps (Dry)

## Roll Sizes (Standrad Roll)

- 1520mm x 18m

- 5ft x 60ft































































MSF19

Gloss Metal Ghost Black/Red

MSF17G

Gloss Ghost Gold







































## SATIN GLITTER VINYL #SBM







































## **SUPER CHAMELEON VINYL #SC**

























## CHAMELEON GLITTER VINYL #CG























## **CHAMELEON FLUORESCENT VINYL #GSF**















































## **CHAMELEON SPARKLING VINYL #SF**















# CHAMELEON CARBON FIBER VINYL #HD













## **CHAMELEON CANDY METALLIC VINYL #CGM**