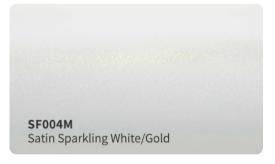

of product : High grade polymeric PVC

Durability: 3 - 5 years

Adhesive: Hekel solvent - based acrylic

■ Type of adhesive : Permanent Adhesive color : Transparent

Finish: Gloss

Liner: New air drain technologt (ADT)

## **Applications**

Vehicle full wraps (Dry)

## Roll Sizes (Standrad Roll)

- 1520mm x 18m

- 5ft x 60ft































































MSF19

Gloss Metal Ghost Black/Red

MSF17G

Gloss Ghost Gold







































## SATIN GLITTER VINYL #SBM







































## **SUPER CHAMELEON VINYL #SC**

























## CHAMELEON GLITTER VINYL #CG























## **CHAMELEON FLUORESCENT VINYL #GSF**















































## **CHAMELEON SPARKLING VINYL #SF**















# CHAMELEON CARBON FIBER VINYL #HD













## **CHAMELEON CANDY METALLIC VINYL #CGM**