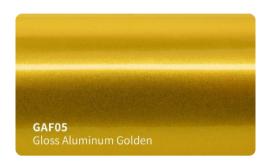

l range of the highest quliaty vinyls in all colors, textures.
- High grade polymeric multilayered vinyl film with air release channels.
- Advanced removable PVC vinyl film .
  ( High-Tech formulation with longer durability and stable performance )
- Low initial adhesive, maxijum adhesive is achieved in 48 hours. (Hekel solvent based acrylic adhesive)
- New air drain technology (ADT) ensures fast and easy bubble free installation.



#### **Features**

■ Type of product : High grade polymeric PVC

Durability: 3 - 5 years

Adhesive: Hekel solvent - based acrylic

■ Type of adhesive : Permanent Adhesive color : Transparent

Finish: Gloss

Liner: New air drain technologt (ADT)

## **Applications**

Vehicle full wraps (Dry)

## Roll Sizes (Standrad Roll)

- 1520mm x 18m

- 5ft x 60ft































































MSF19

Gloss Metal Ghost Black/Red

MSF17G

Gloss Ghost Gold







































## SATIN GLITTER VINYL #SBM







































## **SUPER CHAMELEON VINYL #SC**

























## CHAMELEON GLITTER VINYL #CG























## **CHAMELEON FLUORESCENT VINYL #GSF**















































## **CHAMELEON SPARKLING VINYL #SF**















# CHAMELEON CARBON FIBER VINYL #HD













## **CHAMELEON CANDY METALLIC VINYL #CGM**