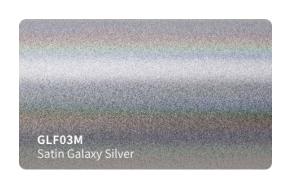

vinyls in all colors, textures.
- High grade polymeric multilayered vinyl film with air release channels.
- Advanced removable PVC vinyl film .
  ( High-Tech formulation with longer durability and stable performance )
- Low initial adhesive, maxijum adhesive is achieved in 48 hours. (Hekel solvent based acrylic adhesive)
- New air drain technology (ADT) ensures fast and easy bubble free installation.



#### **Features**

■ Type of product : High grade polymeric PVC

Durability: 3 - 5 years

Adhesive: Hekel solvent - based acrylic

■ Type of adhesive : Permanent Adhesive color : Transparent

Finish: Gloss

Liner: New air drain technologt (ADT)

## **Applications**

Vehicle full wraps (Dry)

## Roll Sizes (Standrad Roll)

- 1520mm x 18m

- 5ft x 60ft































































MSF19

Gloss Metal Ghost Black/Red

MSF17G

Gloss Ghost Gold







































## SATIN GLITTER VINYL #SBM







































## **SUPER CHAMELEON VINYL #SC**

























## CHAMELEON GLITTER VINYL #CG























## **CHAMELEON FLUORESCENT VINYL #GSF**















































## **CHAMELEON SPARKLING VINYL #SF**















# CHAMELEON CARBON FIBER VINYL #HD













## **CHAMELEON CANDY METALLIC VINYL #CGM**