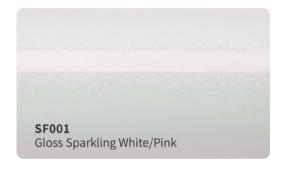

Type of product : High grade polymeric PVC

Durability: 3 - 5 years

Adhesive: Hekel solvent - based acrylic

■ Type of adhesive : Permanent Adhesive color : Transparent

Finish: Gloss

Liner: New air drain technologt (ADT)

## **Applications**

Vehicle full wraps (Dry)

## Roll Sizes (Standrad Roll)

- 1520mm x 18m

- 5ft x 60ft































































MSF19

Gloss Metal Ghost Black/Red

MSF17G

Gloss Ghost Gold







































## SATIN GLITTER VINYL #SBM







































## **SUPER CHAMELEON VINYL #SC**

























## CHAMELEON GLITTER VINYL #CG























## **CHAMELEON FLUORESCENT VINYL #GSF**















































## **CHAMELEON SPARKLING VINYL #SF**















# CHAMELEON CARBON FIBER VINYL #HD













## **CHAMELEON CANDY METALLIC VINYL #CGM**