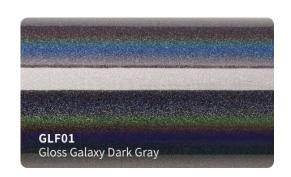

quliaty vinyls in all colors, textures.
- High grade polymeric multilayered vinyl film with air release channels.
- Advanced removable PVC vinyl film .
  ( High-Tech formulation with longer durability and stable performance )
- Low initial adhesive, maxijum adhesive is achieved in 48 hours. (Hekel solvent based acrylic adhesive)
- New air drain technology (ADT) ensures fast and easy bubble free installation.



#### **Features**

■ Type of product : High grade polymeric PVC

Durability: 3 - 5 years

Adhesive: Hekel solvent - based acrylic

■ Type of adhesive : Permanent Adhesive color : Transparent

Finish: Gloss

Liner: New air drain technologt (ADT)

## **Applications**

Vehicle full wraps (Dry)

## Roll Sizes (Standrad Roll)

- 1520mm x 18m

- 5ft x 60ft































































MSF19

Gloss Metal Ghost Black/Red

MSF17G

Gloss Ghost Gold







































## SATIN GLITTER VINYL #SBM







































## **SUPER CHAMELEON VINYL #SC**

























## CHAMELEON GLITTER VINYL #CG























## **CHAMELEON FLUORESCENT VINYL #GSF**















































## **CHAMELEON SPARKLING VINYL #SF**















# CHAMELEON CARBON FIBER VINYL #HD













## **CHAMELEON CANDY METALLIC VINYL #CGM**