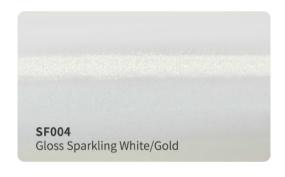

e of product : High grade polymeric PVC

Durability: 3 - 5 years

Adhesive: Hekel solvent - based acrylic

■ Type of adhesive : Permanent Adhesive color : Transparent

Finish: Gloss

Liner: New air drain technologt (ADT)

## **Applications**

Vehicle full wraps (Dry)

## Roll Sizes (Standrad Roll)

- 1520mm x 18m

- 5ft x 60ft































































MSF19

Gloss Metal Ghost Black/Red

MSF17G

Gloss Ghost Gold







































## SATIN GLITTER VINYL #SBM







































## **SUPER CHAMELEON VINYL #SC**

























## CHAMELEON GLITTER VINYL #CG























## **CHAMELEON FLUORESCENT VINYL #GSF**















































## **CHAMELEON SPARKLING VINYL #SF**















# CHAMELEON CARBON FIBER VINYL #HD













## **CHAMELEON CANDY METALLIC VINYL #CGM**