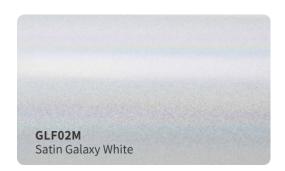

iaty vinyls in all colors, textures.
- High grade polymeric multilayered vinyl film with air release channels.
- Advanced removable PVC vinyl film .
  ( High-Tech formulation with longer durability and stable performance )
- Low initial adhesive, maxijum adhesive is achieved in 48 hours. (Hekel solvent based acrylic adhesive)
- New air drain technology (ADT) ensures fast and easy bubble free installation.



#### **Features**

■ Type of product : High grade polymeric PVC

Durability: 3 - 5 years

Adhesive: Hekel solvent - based acrylic

■ Type of adhesive : Permanent Adhesive color : Transparent

Finish: Gloss

Liner: New air drain technologt (ADT)

## **Applications**

Vehicle full wraps (Dry)

## Roll Sizes (Standrad Roll)

- 1520mm x 18m

- 5ft x 60ft































































MSF19

Gloss Metal Ghost Black/Red

MSF17G

Gloss Ghost Gold







































## SATIN GLITTER VINYL #SBM







































## **SUPER CHAMELEON VINYL #SC**

























## CHAMELEON GLITTER VINYL #CG























## **CHAMELEON FLUORESCENT VINYL #GSF**















































## **CHAMELEON SPARKLING VINYL #SF**















# CHAMELEON CARBON FIBER VINYL #HD













## **CHAMELEON CANDY METALLIC VINYL #CGM**