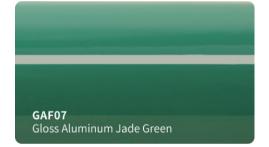

nge of the highest quliaty vinyls in all colors, textures.
- High grade polymeric multilayered vinyl film with air release channels.
- Advanced removable PVC vinyl film .
  ( High-Tech formulation with longer durability and stable performance )
- Low initial adhesive, maxijum adhesive is achieved in 48 hours. (Hekel solvent based acrylic adhesive)
- New air drain technology (ADT) ensures fast and easy bubble free installation.



#### **Features**

■ Type of product : High grade polymeric PVC

Durability: 3 - 5 years

Adhesive: Hekel solvent - based acrylic

■ Type of adhesive : Permanent Adhesive color : Transparent

Finish: Gloss

Liner: New air drain technologt (ADT)

## **Applications**

Vehicle full wraps (Dry)

## Roll Sizes (Standrad Roll)

- 1520mm x 18m

- 5ft x 60ft































































MSF19

Gloss Metal Ghost Black/Red

MSF17G

Gloss Ghost Gold







































## SATIN GLITTER VINYL #SBM







































## **SUPER CHAMELEON VINYL #SC**

























## CHAMELEON GLITTER VINYL #CG























## **CHAMELEON FLUORESCENT VINYL #GSF**















































## **CHAMELEON SPARKLING VINYL #SF**















# CHAMELEON CARBON FIBER VINYL #HD













## **CHAMELEON CANDY METALLIC VINYL #CGM**