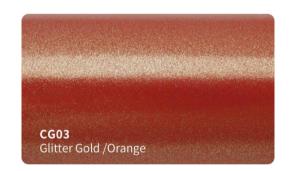

ekel solvent based acrylic adhesive)
- New air drain technology (ADT) ensures fast and easy bubble free installation.



#### **Features**

■ Type of product : High grade polymeric PVC

Durability: 3 - 5 years

Adhesive: Hekel solvent - based acrylic

■ Type of adhesive : Permanent Adhesive color : Transparent

Finish: Gloss

Liner: New air drain technologt (ADT)

## **Applications**

Vehicle full wraps (Dry)

## Roll Sizes (Standrad Roll)

- 1520mm x 18m

- 5ft x 60ft































































MSF19

Gloss Metal Ghost Black/Red

MSF17G

Gloss Ghost Gold







































## SATIN GLITTER VINYL #SBM







































## **SUPER CHAMELEON VINYL #SC**

























## CHAMELEON GLITTER VINYL #CG























## **CHAMELEON FLUORESCENT VINYL #GSF**















































## **CHAMELEON SPARKLING VINYL #SF**















# CHAMELEON CARBON FIBER VINYL #HD













## **CHAMELEON CANDY METALLIC VINYL #CGM**