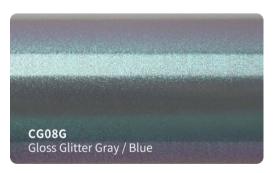

nt based acrylic adhesive)
- New air drain technology (ADT) ensures fast and easy bubble free installation.



#### **Features**

■ Type of product : High grade polymeric PVC

Durability: 3 - 5 years

Adhesive: Hekel solvent - based acrylic

■ Type of adhesive : Permanent Adhesive color : Transparent

Finish: Gloss

Liner: New air drain technologt (ADT)

## **Applications**

Vehicle full wraps (Dry)

## Roll Sizes (Standrad Roll)

- 1520mm x 18m

- 5ft x 60ft































































MSF19

Gloss Metal Ghost Black/Red

MSF17G

Gloss Ghost Gold







































## SATIN GLITTER VINYL #SBM







































## **SUPER CHAMELEON VINYL #SC**

























## CHAMELEON GLITTER VINYL #CG























## **CHAMELEON FLUORESCENT VINYL #GSF**















































## **CHAMELEON SPARKLING VINYL #SF**















# CHAMELEON CARBON FIBER VINYL #HD













## **CHAMELEON CANDY METALLIC VINYL #CGM**