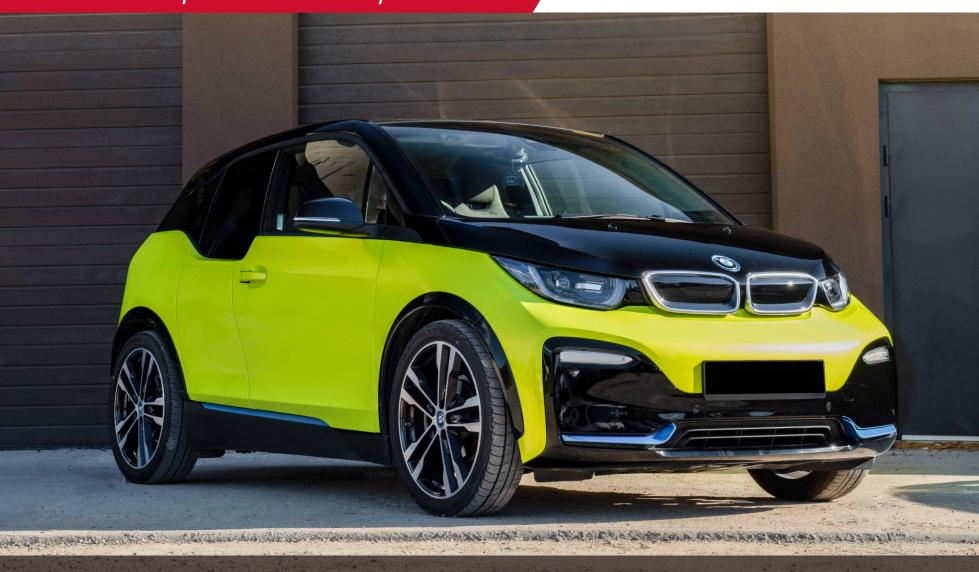

ased acrylic adhesive)
- New air drain technology (ADT) ensures fast and easy bubble free installation.



#### **Features**

■ Type of product : High grade polymeric PVC

Durability: 3 - 5 years

Adhesive: Hekel solvent - based acrylic

■ Type of adhesive : Permanent Adhesive color : Transparent

Finish: Gloss

Liner: New air drain technologt (ADT)

## **Applications**

Vehicle full wraps (Dry)

## Roll Sizes (Standrad Roll)

- 1520mm x 18m

- 5ft x 60ft































































MSF19

Gloss Metal Ghost Black/Red

MSF17G

Gloss Ghost Gold







































## SATIN GLITTER VINYL #SBM







































## **SUPER CHAMELEON VINYL #SC**

























## CHAMELEON GLITTER VINYL #CG























## **CHAMELEON FLUORESCENT VINYL #GSF**















































## **CHAMELEON SPARKLING VINYL #SF**















# CHAMELEON CARBON FIBER VINYL #HD













## **CHAMELEON CANDY METALLIC VINYL #CGM**