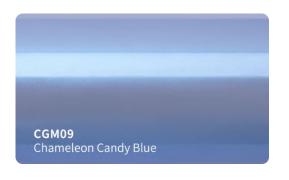

of adhesive : Permanent Adhesive color : Transparent

Finish: Gloss

Liner: New air drain technologt (ADT)

## **Applications**

Vehicle full wraps (Dry)

## Roll Sizes (Standrad Roll)

- 1520mm x 18m

- 5ft x 60ft































































MSF19

Gloss Metal Ghost Black/Red

MSF17G

Gloss Ghost Gold







































## SATIN GLITTER VINYL #SBM







































## **SUPER CHAMELEON VINYL #SC**

























## CHAMELEON GLITTER VINYL #CG























## **CHAMELEON FLUORESCENT VINYL #GSF**















































## **CHAMELEON SPARKLING VINYL #SF**















# CHAMELEON CARBON FIBER VINYL #HD













## **CHAMELEON CANDY METALLIC VINYL #CGM**