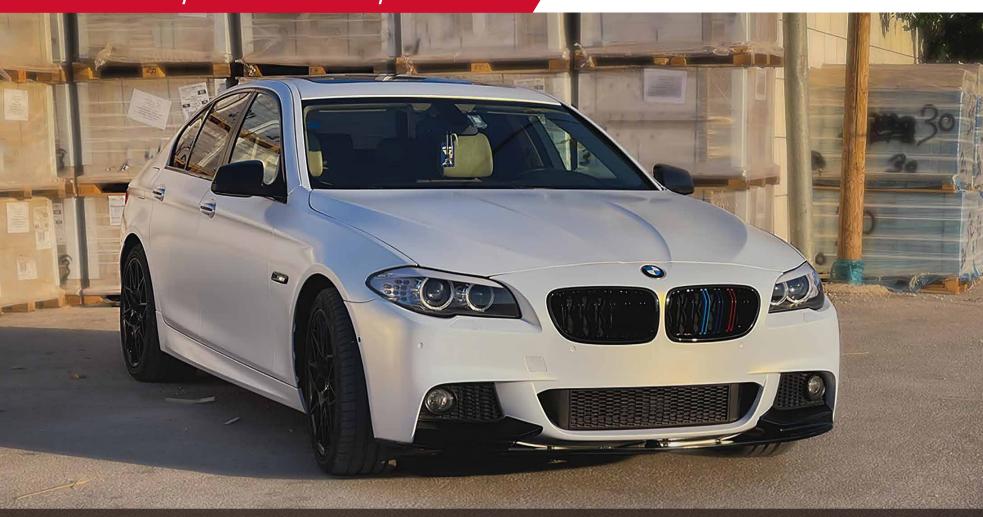

ee installation.



#### **Features**

■ Type of product : High grade polymeric PVC

Durability: 3 - 5 years

Adhesive: Hekel solvent - based acrylic

■ Type of adhesive : Permanent Adhesive color : Transparent

Finish: Gloss

Liner: New air drain technologt (ADT)

## **Applications**

Vehicle full wraps (Dry)

## Roll Sizes (Standrad Roll)

- 1520mm x 18m

- 5ft x 60ft































































MSF19

Gloss Metal Ghost Black/Red

MSF17G

Gloss Ghost Gold







































## SATIN GLITTER VINYL #SBM







































## **SUPER CHAMELEON VINYL #SC**

























## CHAMELEON GLITTER VINYL #CG























## **CHAMELEON FLUORESCENT VINYL #GSF**















































## **CHAMELEON SPARKLING VINYL #SF**















# CHAMELEON CARBON FIBER VINYL #HD













## **CHAMELEON CANDY METALLIC VINYL #CGM**