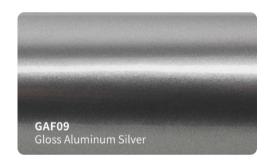

of the highest quliaty vinyls in all colors, textures.
- High grade polymeric multilayered vinyl film with air release channels.
- Advanced removable PVC vinyl film .
  ( High-Tech formulation with longer durability and stable performance )
- Low initial adhesive, maxijum adhesive is achieved in 48 hours. (Hekel solvent based acrylic adhesive)
- New air drain technology (ADT) ensures fast and easy bubble free installation.



#### **Features**

■ Type of product : High grade polymeric PVC

Durability: 3 - 5 years

Adhesive: Hekel solvent - based acrylic

■ Type of adhesive : Permanent Adhesive color : Transparent

Finish: Gloss

Liner: New air drain technologt (ADT)

## **Applications**

Vehicle full wraps (Dry)

## Roll Sizes (Standrad Roll)

- 1520mm x 18m

- 5ft x 60ft































































MSF19

Gloss Metal Ghost Black/Red

MSF17G

Gloss Ghost Gold







































## SATIN GLITTER VINYL #SBM







































## **SUPER CHAMELEON VINYL #SC**

























## CHAMELEON GLITTER VINYL #CG























## **CHAMELEON FLUORESCENT VINYL #GSF**















































## **CHAMELEON SPARKLING VINYL #SF**















# CHAMELEON CARBON FIBER VINYL #HD













## **CHAMELEON CANDY METALLIC VINYL #CGM**