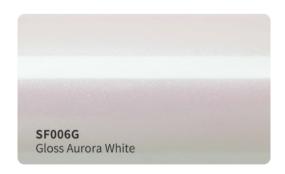

roduct : High grade polymeric PVC

Durability: 3 - 5 years

Adhesive: Hekel solvent - based acrylic

■ Type of adhesive : Permanent Adhesive color : Transparent

Finish: Gloss

Liner: New air drain technologt (ADT)

## **Applications**

Vehicle full wraps (Dry)

## Roll Sizes (Standrad Roll)

- 1520mm x 18m

- 5ft x 60ft































































MSF19

Gloss Metal Ghost Black/Red

MSF17G

Gloss Ghost Gold







































## SATIN GLITTER VINYL #SBM







































## **SUPER CHAMELEON VINYL #SC**

























## CHAMELEON GLITTER VINYL #CG























## **CHAMELEON FLUORESCENT VINYL #GSF**















































## **CHAMELEON SPARKLING VINYL #SF**















# CHAMELEON CARBON FIBER VINYL #HD













## **CHAMELEON CANDY METALLIC VINYL #CGM**