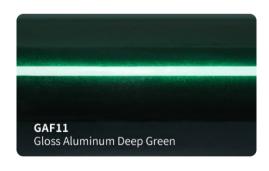

he highest quliaty vinyls in all colors, textures.
- High grade polymeric multilayered vinyl film with air release channels.
- Advanced removable PVC vinyl film .
  ( High-Tech formulation with longer durability and stable performance )
- Low initial adhesive, maxijum adhesive is achieved in 48 hours. (Hekel solvent based acrylic adhesive)
- New air drain technology (ADT) ensures fast and easy bubble free installation.



#### **Features**

■ Type of product : High grade polymeric PVC

Durability: 3 - 5 years

Adhesive: Hekel solvent - based acrylic

■ Type of adhesive : Permanent Adhesive color : Transparent

Finish: Gloss

Liner: New air drain technologt (ADT)

## **Applications**

Vehicle full wraps (Dry)

## Roll Sizes (Standrad Roll)

- 1520mm x 18m

- 5ft x 60ft































































MSF19

Gloss Metal Ghost Black/Red

MSF17G

Gloss Ghost Gold







































## SATIN GLITTER VINYL #SBM







































## **SUPER CHAMELEON VINYL #SC**

























## CHAMELEON GLITTER VINYL #CG























## **CHAMELEON FLUORESCENT VINYL #GSF**















































## **CHAMELEON SPARKLING VINYL #SF**















# CHAMELEON CARBON FIBER VINYL #HD













## **CHAMELEON CANDY METALLIC VINYL #CGM**