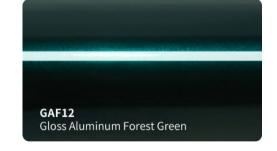

## GLOSS ALUMINUM VINYL #GAF

#### **Features**

■ Type of product : High grade polymeric PVC

Durability: 3 - 5 years

Adhesive: Hekel solvent - based acrylic

■ Type of adhesive : Permanent Adhesive color : Transparent

Finish: Gloss

Liner: New air drain technologt (ADT)