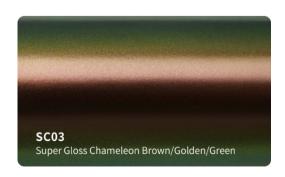

l adhesive, maxijum adhesive is achieved in 48 hours. (Hekel solvent based acrylic adhesive)
- New air drain technology (ADT) ensures fast and easy bubble free installation.



#### **Features**

■ Type of product : High grade polymeric PVC

Durability: 3 - 5 years

Adhesive: Hekel solvent - based acrylic

■ Type of adhesive : Permanent Adhesive color : Transparent

Finish: Gloss

Liner: New air drain technologt (ADT)

## **Applications**

Vehicle full wraps (Dry)

## Roll Sizes (Standrad Roll)

- 1520mm x 18m

- 5ft x 60ft































































MSF19

Gloss Metal Ghost Black/Red

MSF17G

Gloss Ghost Gold







































## SATIN GLITTER VINYL #SBM







































## **SUPER CHAMELEON VINYL #SC**

























## CHAMELEON GLITTER VINYL #CG























## **CHAMELEON FLUORESCENT VINYL #GSF**















































## **CHAMELEON SPARKLING VINYL #SF**















# CHAMELEON CARBON FIBER VINYL #HD













## **CHAMELEON CANDY METALLIC VINYL #CGM**