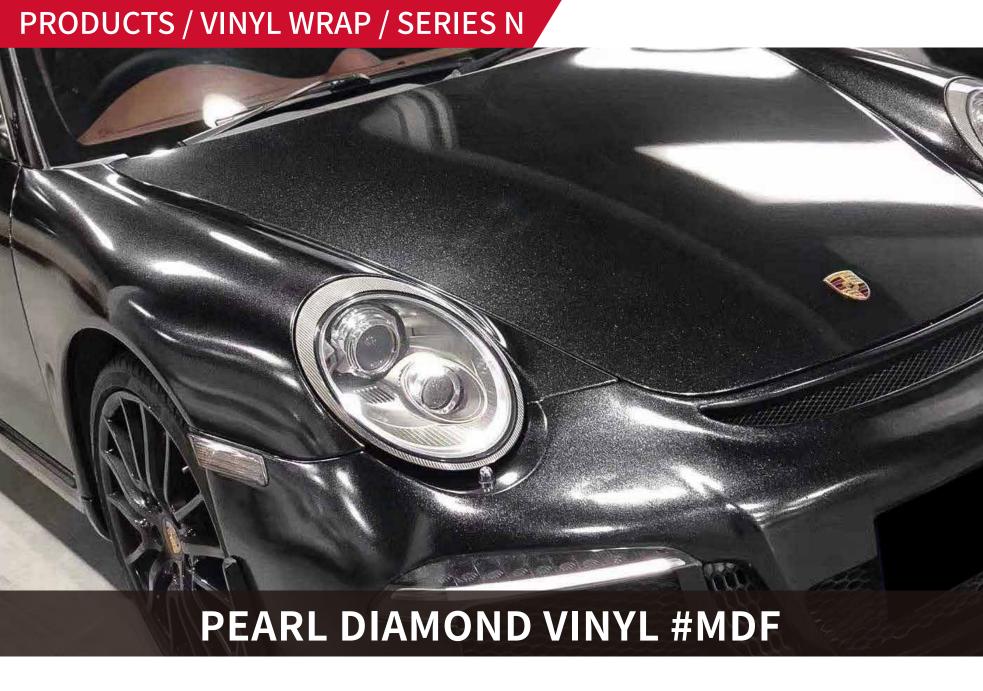

ast and easy bubble free installation.



#### **Features**

■ Type of product : High grade polymeric PVC

Durability: 3 - 5 years

Adhesive: Hekel solvent - based acrylic

■ Type of adhesive : Permanent Adhesive color : Transparent

Finish: Gloss

Liner: New air drain technologt (ADT)

## **Applications**

Vehicle full wraps (Dry)

## Roll Sizes (Standrad Roll)

- 1520mm x 18m

- 5ft x 60ft































































MSF19

Gloss Metal Ghost Black/Red

MSF17G

Gloss Ghost Gold







































## SATIN GLITTER VINYL #SBM







































## **SUPER CHAMELEON VINYL #SC**

























## CHAMELEON GLITTER VINYL #CG























## **CHAMELEON FLUORESCENT VINYL #GSF**















































## **CHAMELEON SPARKLING VINYL #SF**















# CHAMELEON CARBON FIBER VINYL #HD













## **CHAMELEON CANDY METALLIC VINYL #CGM**