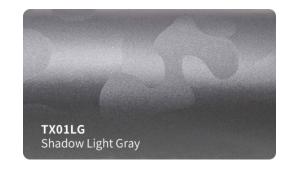

with longer durability and stable performance )
- Low initial adhesive, maxijum adhesive is achieved in 48 hours. (Hekel solvent based acrylic adhesive)
- New air drain technology (ADT) ensures fast and easy bubble free installation.



#### **Features**

■ Type of product : High grade polymeric PVC

Durability: 3 - 5 years

Adhesive: Hekel solvent - based acrylic

■ Type of adhesive : Permanent Adhesive color : Transparent

Finish: Gloss

Liner: New air drain technologt (ADT)

## **Applications**

Vehicle full wraps (Dry)

## Roll Sizes (Standrad Roll)

- 1520mm x 18m

- 5ft x 60ft































































MSF19

Gloss Metal Ghost Black/Red

MSF17G

Gloss Ghost Gold







































## SATIN GLITTER VINYL #SBM







































## **SUPER CHAMELEON VINYL #SC**

























## CHAMELEON GLITTER VINYL #CG























## **CHAMELEON FLUORESCENT VINYL #GSF**















































## **CHAMELEON SPARKLING VINYL #SF**















# CHAMELEON CARBON FIBER VINYL #HD













## **CHAMELEON CANDY METALLIC VINYL #CGM**