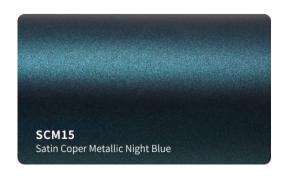

removable PVC vinyl film .
  ( High-Tech formulation with longer durability and stable performance )
- Low initial adhesive, maxijum adhesive is achieved in 48 hours. (Hekel solvent based acrylic adhesive)
- New air drain technology (ADT) ensures fast and easy bubble free installation.



#### **Features**

■ Type of product : High grade polymeric PVC

Durability: 3 - 5 years

Adhesive: Hekel solvent - based acrylic

■ Type of adhesive : Permanent Adhesive color : Transparent

Finish: Gloss

Liner: New air drain technologt (ADT)

## **Applications**

Vehicle full wraps (Dry)

## Roll Sizes (Standrad Roll)

- 1520mm x 18m

- 5ft x 60ft































































MSF19

Gloss Metal Ghost Black/Red

MSF17G

Gloss Ghost Gold







































## SATIN GLITTER VINYL #SBM







































## **SUPER CHAMELEON VINYL #SC**

























## CHAMELEON GLITTER VINYL #CG























## **CHAMELEON FLUORESCENT VINYL #GSF**















































## **CHAMELEON SPARKLING VINYL #SF**















# CHAMELEON CARBON FIBER VINYL #HD













## **CHAMELEON CANDY METALLIC VINYL #CGM**