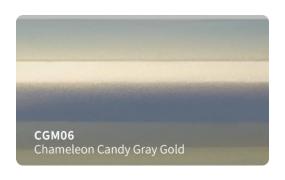

ype of adhesive : Permanent Adhesive color : Transparent

Finish: Gloss

Liner: New air drain technologt (ADT)

## **Applications**

Vehicle full wraps (Dry)

## Roll Sizes (Standrad Roll)

- 1520mm x 18m

- 5ft x 60ft































































MSF19

Gloss Metal Ghost Black/Red

MSF17G

Gloss Ghost Gold







































## SATIN GLITTER VINYL #SBM







































## **SUPER CHAMELEON VINYL #SC**

























## CHAMELEON GLITTER VINYL #CG























## **CHAMELEON FLUORESCENT VINYL #GSF**















































## **CHAMELEON SPARKLING VINYL #SF**















# CHAMELEON CARBON FIBER VINYL #HD













## **CHAMELEON CANDY METALLIC VINYL #CGM**