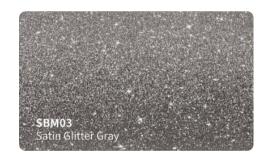

h formulation with longer durability and stable performance )
- Low initial adhesive, maxijum adhesive is achieved in 48 hours. (Hekel solvent based acrylic adhesive)
- New air drain technology (ADT) ensures fast and easy bubble free installation.



#### **Features**

■ Type of product : High grade polymeric PVC

Durability: 3 - 5 years

Adhesive: Hekel solvent - based acrylic

■ Type of adhesive : Permanent Adhesive color : Transparent

Finish: Gloss

Liner: New air drain technologt (ADT)

## **Applications**

Vehicle full wraps (Dry)

## Roll Sizes (Standrad Roll)

- 1520mm x 18m

- 5ft x 60ft































































MSF19

Gloss Metal Ghost Black/Red

MSF17G

Gloss Ghost Gold







































## SATIN GLITTER VINYL #SBM







































## **SUPER CHAMELEON VINYL #SC**

























## CHAMELEON GLITTER VINYL #CG























## **CHAMELEON FLUORESCENT VINYL #GSF**















































## **CHAMELEON SPARKLING VINYL #SF**















# CHAMELEON CARBON FIBER VINYL #HD













## **CHAMELEON CANDY METALLIC VINYL #CGM**