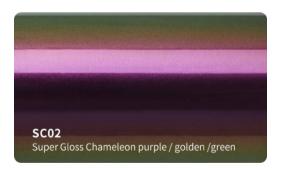

itial adhesive, maxijum adhesive is achieved in 48 hours. (Hekel solvent based acrylic adhesive)
- New air drain technology (ADT) ensures fast and easy bubble free installation.



#### **Features**

■ Type of product : High grade polymeric PVC

Durability: 3 - 5 years

Adhesive: Hekel solvent - based acrylic

■ Type of adhesive : Permanent Adhesive color : Transparent

Finish: Gloss

Liner: New air drain technologt (ADT)

## **Applications**

Vehicle full wraps (Dry)

## Roll Sizes (Standrad Roll)

- 1520mm x 18m

- 5ft x 60ft































































MSF19

Gloss Metal Ghost Black/Red

MSF17G

Gloss Ghost Gold







































## SATIN GLITTER VINYL #SBM







































## **SUPER CHAMELEON VINYL #SC**

























## CHAMELEON GLITTER VINYL #CG























## **CHAMELEON FLUORESCENT VINYL #GSF**















































## **CHAMELEON SPARKLING VINYL #SF**















# CHAMELEON CARBON FIBER VINYL #HD













## **CHAMELEON CANDY METALLIC VINYL #CGM**