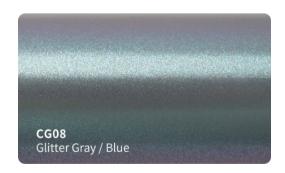

vent based acrylic adhesive)
- New air drain technology (ADT) ensures fast and easy bubble free installation.



#### **Features**

■ Type of product : High grade polymeric PVC

Durability: 3 - 5 years

Adhesive: Hekel solvent - based acrylic

■ Type of adhesive : Permanent Adhesive color : Transparent

Finish: Gloss

Liner: New air drain technologt (ADT)

## **Applications**

Vehicle full wraps (Dry)

## Roll Sizes (Standrad Roll)

- 1520mm x 18m

- 5ft x 60ft































































MSF19

Gloss Metal Ghost Black/Red

MSF17G

Gloss Ghost Gold







































## SATIN GLITTER VINYL #SBM







































## **SUPER CHAMELEON VINYL #SC**

























## CHAMELEON GLITTER VINYL #CG























## **CHAMELEON FLUORESCENT VINYL #GSF**















































## **CHAMELEON SPARKLING VINYL #SF**















# CHAMELEON CARBON FIBER VINYL #HD













## **CHAMELEON CANDY METALLIC VINYL #CGM**