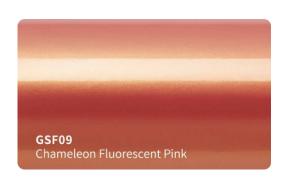

es fast and easy bubble free installation.



#### **Features**

■ Type of product : High grade polymeric PVC

Durability: 3 - 5 years

Adhesive: Hekel solvent - based acrylic

■ Type of adhesive : Permanent Adhesive color : Transparent

Finish: Gloss

Liner: New air drain technologt (ADT)

## **Applications**

Vehicle full wraps (Dry)

## Roll Sizes (Standrad Roll)

- 1520mm x 18m

- 5ft x 60ft































































MSF19

Gloss Metal Ghost Black/Red

MSF17G

Gloss Ghost Gold







































## SATIN GLITTER VINYL #SBM







































## **SUPER CHAMELEON VINYL #SC**

























## CHAMELEON GLITTER VINYL #CG























## **CHAMELEON FLUORESCENT VINYL #GSF**















































## **CHAMELEON SPARKLING VINYL #SF**















# CHAMELEON CARBON FIBER VINYL #HD













## **CHAMELEON CANDY METALLIC VINYL #CGM**