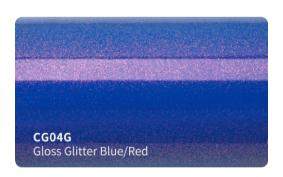

el solvent based acrylic adhesive)
- New air drain technology (ADT) ensures fast and easy bubble free installation.



#### **Features**

■ Type of product : High grade polymeric PVC

Durability: 3 - 5 years

Adhesive: Hekel solvent - based acrylic

■ Type of adhesive : Permanent Adhesive color : Transparent

Finish: Gloss

Liner: New air drain technologt (ADT)

## **Applications**

Vehicle full wraps (Dry)

## Roll Sizes (Standrad Roll)

- 1520mm x 18m

- 5ft x 60ft































































MSF19

Gloss Metal Ghost Black/Red

MSF17G

Gloss Ghost Gold







































## SATIN GLITTER VINYL #SBM







































## **SUPER CHAMELEON VINYL #SC**

























## CHAMELEON GLITTER VINYL #CG























## **CHAMELEON FLUORESCENT VINYL #GSF**















































## **CHAMELEON SPARKLING VINYL #SF**















# CHAMELEON CARBON FIBER VINYL #HD













## **CHAMELEON CANDY METALLIC VINYL #CGM**