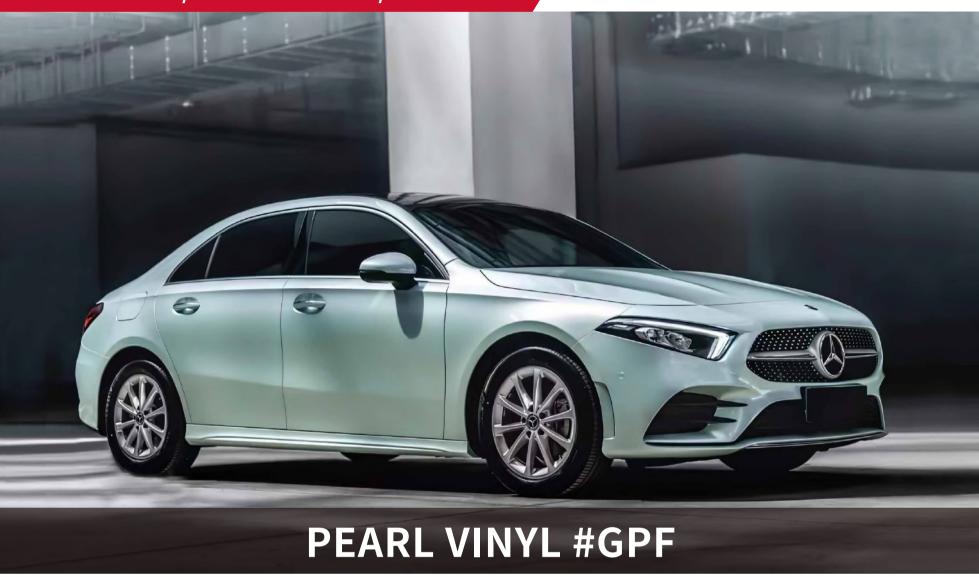

sive, maxijum adhesive is achieved in 48 hours. (Hekel solvent based acrylic adhesive)
- New air drain technology (ADT) ensures fast and easy bubble free installation.



#### **Features**

■ Type of product : High grade polymeric PVC

Durability: 3 - 5 years

Adhesive: Hekel solvent - based acrylic

■ Type of adhesive : Permanent Adhesive color : Transparent

Finish: Gloss

Liner: New air drain technologt (ADT)

## **Applications**

Vehicle full wraps (Dry)

## Roll Sizes (Standrad Roll)

- 1520mm x 18m

- 5ft x 60ft































































MSF19

Gloss Metal Ghost Black/Red

MSF17G

Gloss Ghost Gold







































## SATIN GLITTER VINYL #SBM







































## **SUPER CHAMELEON VINYL #SC**

























## CHAMELEON GLITTER VINYL #CG























## **CHAMELEON FLUORESCENT VINYL #GSF**















































## **CHAMELEON SPARKLING VINYL #SF**















# CHAMELEON CARBON FIBER VINYL #HD













## **CHAMELEON CANDY METALLIC VINYL #CGM**