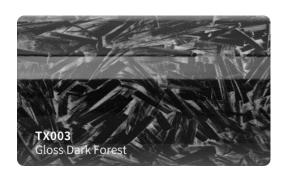

rability and stable performance )
- Low initial adhesive, maxijum adhesive is achieved in 48 hours. (Hekel solvent based acrylic adhesive)
- New air drain technology (ADT) ensures fast and easy bubble free installation.



#### **Features**

■ Type of product : High grade polymeric PVC

Durability: 3 - 5 years

Adhesive: Hekel solvent - based acrylic

■ Type of adhesive : Permanent Adhesive color : Transparent

Finish: Gloss

Liner: New air drain technologt (ADT)

## **Applications**

Vehicle full wraps (Dry)

## Roll Sizes (Standrad Roll)

- 1520mm x 18m

- 5ft x 60ft































































MSF19

Gloss Metal Ghost Black/Red

MSF17G

Gloss Ghost Gold







































## SATIN GLITTER VINYL #SBM







































## **SUPER CHAMELEON VINYL #SC**

























## CHAMELEON GLITTER VINYL #CG























## **CHAMELEON FLUORESCENT VINYL #GSF**















































## **CHAMELEON SPARKLING VINYL #SF**















# CHAMELEON CARBON FIBER VINYL #HD













## **CHAMELEON CANDY METALLIC VINYL #CGM**