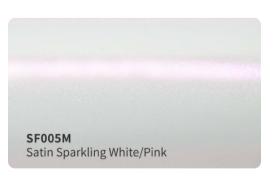

product : High grade polymeric PVC

Durability: 3 - 5 years

Adhesive: Hekel solvent - based acrylic

■ Type of adhesive : Permanent Adhesive color : Transparent

Finish: Gloss

Liner: New air drain technologt (ADT)

## **Applications**

Vehicle full wraps (Dry)

## Roll Sizes (Standrad Roll)

- 1520mm x 18m

- 5ft x 60ft































































MSF19

Gloss Metal Ghost Black/Red

MSF17G

Gloss Ghost Gold







































## SATIN GLITTER VINYL #SBM







































## **SUPER CHAMELEON VINYL #SC**

























## CHAMELEON GLITTER VINYL #CG























## **CHAMELEON FLUORESCENT VINYL #GSF**















































## **CHAMELEON SPARKLING VINYL #SF**















# CHAMELEON CARBON FIBER VINYL #HD













## **CHAMELEON CANDY METALLIC VINYL #CGM**