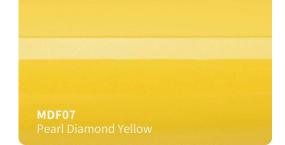

ubble free installation.



#### **Features**

■ Type of product : High grade polymeric PVC

Durability: 3 - 5 years

Adhesive: Hekel solvent - based acrylic

■ Type of adhesive : Permanent Adhesive color : Transparent

Finish: Gloss

Liner: New air drain technologt (ADT)

## **Applications**

Vehicle full wraps (Dry)

## Roll Sizes (Standrad Roll)

- 1520mm x 18m

- 5ft x 60ft































































MSF19

Gloss Metal Ghost Black/Red

MSF17G

Gloss Ghost Gold







































## SATIN GLITTER VINYL #SBM







































## **SUPER CHAMELEON VINYL #SC**

























## CHAMELEON GLITTER VINYL #CG























## **CHAMELEON FLUORESCENT VINYL #GSF**















































## **CHAMELEON SPARKLING VINYL #SF**















# CHAMELEON CARBON FIBER VINYL #HD













## **CHAMELEON CANDY METALLIC VINYL #CGM**