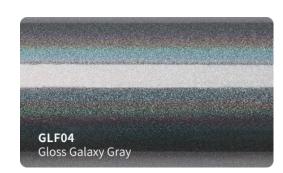

inyls in all colors, textures.
- High grade polymeric multilayered vinyl film with air release channels.
- Advanced removable PVC vinyl film .
  ( High-Tech formulation with longer durability and stable performance )
- Low initial adhesive, maxijum adhesive is achieved in 48 hours. (Hekel solvent based acrylic adhesive)
- New air drain technology (ADT) ensures fast and easy bubble free installation.



#### **Features**

■ Type of product : High grade polymeric PVC

Durability: 3 - 5 years

Adhesive: Hekel solvent - based acrylic

■ Type of adhesive : Permanent Adhesive color : Transparent

Finish: Gloss

Liner: New air drain technologt (ADT)

## **Applications**

Vehicle full wraps (Dry)

## Roll Sizes (Standrad Roll)

- 1520mm x 18m

- 5ft x 60ft































































MSF19

Gloss Metal Ghost Black/Red

MSF17G

Gloss Ghost Gold







































## SATIN GLITTER VINYL #SBM







































## **SUPER CHAMELEON VINYL #SC**

























## CHAMELEON GLITTER VINYL #CG























## **CHAMELEON FLUORESCENT VINYL #GSF**















































## **CHAMELEON SPARKLING VINYL #SF**















# CHAMELEON CARBON FIBER VINYL #HD













## **CHAMELEON CANDY METALLIC VINYL #CGM**