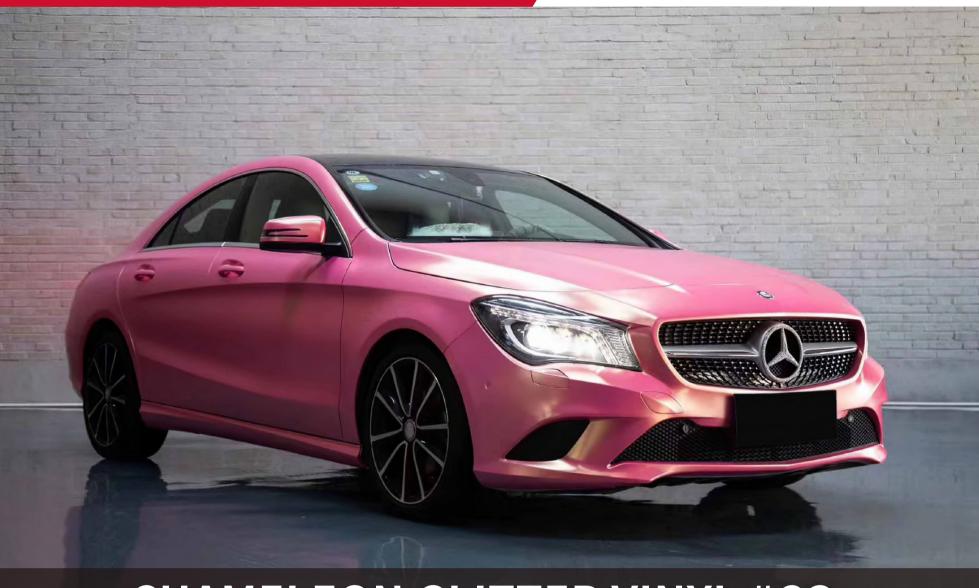

jum adhesive is achieved in 48 hours. (Hekel solvent based acrylic adhesive)
- New air drain technology (ADT) ensures fast and easy bubble free installation.



#### **Features**

■ Type of product : High grade polymeric PVC

Durability: 3 - 5 years

Adhesive: Hekel solvent - based acrylic

■ Type of adhesive : Permanent Adhesive color : Transparent

Finish: Gloss

Liner: New air drain technologt (ADT)

## **Applications**

Vehicle full wraps (Dry)

## Roll Sizes (Standrad Roll)

- 1520mm x 18m

- 5ft x 60ft































































MSF19

Gloss Metal Ghost Black/Red

MSF17G

Gloss Ghost Gold







































## SATIN GLITTER VINYL #SBM







































## **SUPER CHAMELEON VINYL #SC**

























## CHAMELEON GLITTER VINYL #CG























## **CHAMELEON FLUORESCENT VINYL #GSF**















































## **CHAMELEON SPARKLING VINYL #SF**















# CHAMELEON CARBON FIBER VINYL #HD













## **CHAMELEON CANDY METALLIC VINYL #CGM**