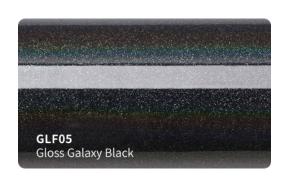

s in all colors, textures.
- High grade polymeric multilayered vinyl film with air release channels.
- Advanced removable PVC vinyl film .
  ( High-Tech formulation with longer durability and stable performance )
- Low initial adhesive, maxijum adhesive is achieved in 48 hours. (Hekel solvent based acrylic adhesive)
- New air drain technology (ADT) ensures fast and easy bubble free installation.



#### **Features**

■ Type of product : High grade polymeric PVC

Durability: 3 - 5 years

Adhesive: Hekel solvent - based acrylic

■ Type of adhesive : Permanent Adhesive color : Transparent

Finish: Gloss

Liner: New air drain technologt (ADT)

## **Applications**

Vehicle full wraps (Dry)

## Roll Sizes (Standrad Roll)

- 1520mm x 18m

- 5ft x 60ft































































MSF19

Gloss Metal Ghost Black/Red

MSF17G

Gloss Ghost Gold







































## SATIN GLITTER VINYL #SBM







































## **SUPER CHAMELEON VINYL #SC**

























## CHAMELEON GLITTER VINYL #CG























## **CHAMELEON FLUORESCENT VINYL #GSF**















































## **CHAMELEON SPARKLING VINYL #SF**















# CHAMELEON CARBON FIBER VINYL #HD













## **CHAMELEON CANDY METALLIC VINYL #CGM**