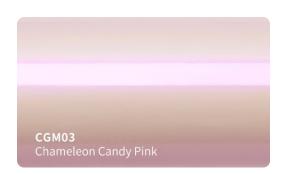

c

■ Type of adhesive : Permanent Adhesive color : Transparent

Finish: Gloss

Liner: New air drain technologt (ADT)

## **Applications**

Vehicle full wraps (Dry)

## Roll Sizes (Standrad Roll)

- 1520mm x 18m

- 5ft x 60ft































































MSF19

Gloss Metal Ghost Black/Red

MSF17G

Gloss Ghost Gold







































## SATIN GLITTER VINYL #SBM







































## **SUPER CHAMELEON VINYL #SC**

























## CHAMELEON GLITTER VINYL #CG























## **CHAMELEON FLUORESCENT VINYL #GSF**















































## **CHAMELEON SPARKLING VINYL #SF**















# CHAMELEON CARBON FIBER VINYL #HD













## **CHAMELEON CANDY METALLIC VINYL #CGM**