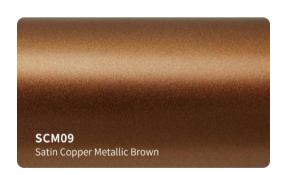

Advanced removable PVC vinyl film .
  ( High-Tech formulation with longer durability and stable performance )
- Low initial adhesive, maxijum adhesive is achieved in 48 hours. (Hekel solvent based acrylic adhesive)
- New air drain technology (ADT) ensures fast and easy bubble free installation.



#### **Features**

■ Type of product : High grade polymeric PVC

Durability: 3 - 5 years

Adhesive: Hekel solvent - based acrylic

■ Type of adhesive : Permanent Adhesive color : Transparent

Finish: Gloss

Liner: New air drain technologt (ADT)

## **Applications**

Vehicle full wraps (Dry)

## Roll Sizes (Standrad Roll)

- 1520mm x 18m

- 5ft x 60ft































































MSF19

Gloss Metal Ghost Black/Red

MSF17G

Gloss Ghost Gold







































## SATIN GLITTER VINYL #SBM







































## **SUPER CHAMELEON VINYL #SC**

























## CHAMELEON GLITTER VINYL #CG























## **CHAMELEON FLUORESCENT VINYL #GSF**















































## **CHAMELEON SPARKLING VINYL #SF**















# CHAMELEON CARBON FIBER VINYL #HD













## **CHAMELEON CANDY METALLIC VINYL #CGM**