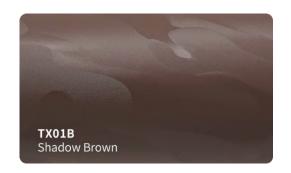

longer durability and stable performance )
- Low initial adhesive, maxijum adhesive is achieved in 48 hours. (Hekel solvent based acrylic adhesive)
- New air drain technology (ADT) ensures fast and easy bubble free installation.



#### **Features**

■ Type of product : High grade polymeric PVC

Durability: 3 - 5 years

Adhesive: Hekel solvent - based acrylic

■ Type of adhesive : Permanent Adhesive color : Transparent

Finish: Gloss

Liner: New air drain technologt (ADT)

## **Applications**

Vehicle full wraps (Dry)

## Roll Sizes (Standrad Roll)

- 1520mm x 18m

- 5ft x 60ft































































MSF19

Gloss Metal Ghost Black/Red

MSF17G

Gloss Ghost Gold







































## SATIN GLITTER VINYL #SBM







































## **SUPER CHAMELEON VINYL #SC**

























## CHAMELEON GLITTER VINYL #CG























## **CHAMELEON FLUORESCENT VINYL #GSF**















































## **CHAMELEON SPARKLING VINYL #SF**















# CHAMELEON CARBON FIBER VINYL #HD













## **CHAMELEON CANDY METALLIC VINYL #CGM**