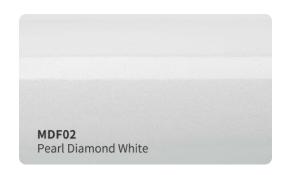

and easy bubble free installation.



#### **Features**

■ Type of product : High grade polymeric PVC

Durability: 3 - 5 years

Adhesive: Hekel solvent - based acrylic

■ Type of adhesive : Permanent Adhesive color : Transparent

Finish: Gloss

Liner: New air drain technologt (ADT)

## **Applications**

Vehicle full wraps (Dry)

## Roll Sizes (Standrad Roll)

- 1520mm x 18m

- 5ft x 60ft































































MSF19

Gloss Metal Ghost Black/Red

MSF17G

Gloss Ghost Gold







































## SATIN GLITTER VINYL #SBM







































## **SUPER CHAMELEON VINYL #SC**

























## CHAMELEON GLITTER VINYL #CG























## **CHAMELEON FLUORESCENT VINYL #GSF**















































## **CHAMELEON SPARKLING VINYL #SF**















# CHAMELEON CARBON FIBER VINYL #HD













## **CHAMELEON CANDY METALLIC VINYL #CGM**