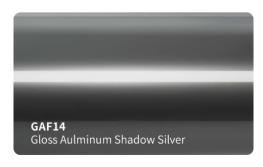

## GLOSS ALUMINUM VINYL #GAF

#### **Features**

■ Type of product : High grade polymeric PVC

Durability: 3 - 5 years

Adhesive: Hekel solvent - based acrylic

■ Type of adhesive : Permanent Adhesive color : Transparent

Finish: Gloss

Liner: New air drain technologt (ADT)