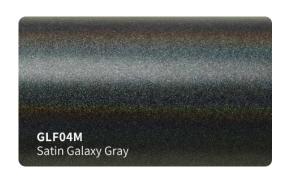

yls in all colors, textures.
- High grade polymeric multilayered vinyl film with air release channels.
- Advanced removable PVC vinyl film .
  ( High-Tech formulation with longer durability and stable performance )
- Low initial adhesive, maxijum adhesive is achieved in 48 hours. (Hekel solvent based acrylic adhesive)
- New air drain technology (ADT) ensures fast and easy bubble free installation.



#### **Features**

■ Type of product : High grade polymeric PVC

Durability: 3 - 5 years

Adhesive: Hekel solvent - based acrylic

■ Type of adhesive : Permanent Adhesive color : Transparent

Finish: Gloss

Liner: New air drain technologt (ADT)

## **Applications**

Vehicle full wraps (Dry)

## Roll Sizes (Standrad Roll)

- 1520mm x 18m

- 5ft x 60ft































































MSF19

Gloss Metal Ghost Black/Red

MSF17G

Gloss Ghost Gold







































## SATIN GLITTER VINYL #SBM







































## **SUPER CHAMELEON VINYL #SC**

























## CHAMELEON GLITTER VINYL #CG























## **CHAMELEON FLUORESCENT VINYL #GSF**















































## **CHAMELEON SPARKLING VINYL #SF**















# CHAMELEON CARBON FIBER VINYL #HD













## **CHAMELEON CANDY METALLIC VINYL #CGM**