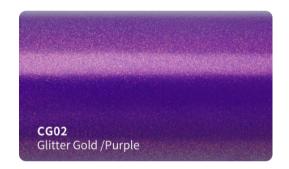

(Hekel solvent based acrylic adhesive)
- New air drain technology (ADT) ensures fast and easy bubble free installation.



#### **Features**

■ Type of product : High grade polymeric PVC

Durability: 3 - 5 years

Adhesive: Hekel solvent - based acrylic

■ Type of adhesive : Permanent Adhesive color : Transparent

Finish: Gloss

Liner: New air drain technologt (ADT)

## **Applications**

Vehicle full wraps (Dry)

## Roll Sizes (Standrad Roll)

- 1520mm x 18m

- 5ft x 60ft































































MSF19

Gloss Metal Ghost Black/Red

MSF17G

Gloss Ghost Gold







































## SATIN GLITTER VINYL #SBM







































## **SUPER CHAMELEON VINYL #SC**

























## CHAMELEON GLITTER VINYL #CG























## **CHAMELEON FLUORESCENT VINYL #GSF**















































## **CHAMELEON SPARKLING VINYL #SF**















# CHAMELEON CARBON FIBER VINYL #HD













## **CHAMELEON CANDY METALLIC VINYL #CGM**