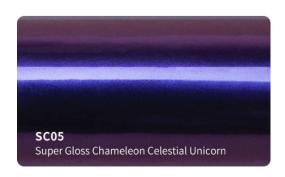

hesive, maxijum adhesive is achieved in 48 hours. (Hekel solvent based acrylic adhesive)
- New air drain technology (ADT) ensures fast and easy bubble free installation.



#### **Features**

■ Type of product : High grade polymeric PVC

Durability: 3 - 5 years

Adhesive: Hekel solvent - based acrylic

■ Type of adhesive : Permanent Adhesive color : Transparent

Finish: Gloss

Liner: New air drain technologt (ADT)

## **Applications**

Vehicle full wraps (Dry)

## Roll Sizes (Standrad Roll)

- 1520mm x 18m

- 5ft x 60ft































































MSF19

Gloss Metal Ghost Black/Red

MSF17G

Gloss Ghost Gold







































## SATIN GLITTER VINYL #SBM







































## **SUPER CHAMELEON VINYL #SC**

























## CHAMELEON GLITTER VINYL #CG























## **CHAMELEON FLUORESCENT VINYL #GSF**















































## **CHAMELEON SPARKLING VINYL #SF**















# CHAMELEON CARBON FIBER VINYL #HD













## **CHAMELEON CANDY METALLIC VINYL #CGM**