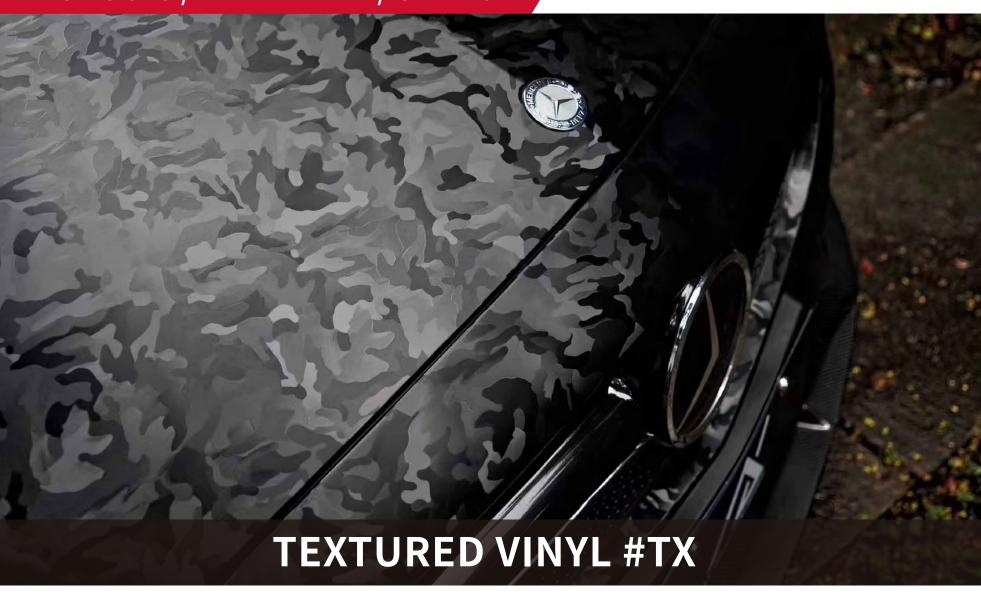

ion with longer durability and stable performance )
- Low initial adhesive, maxijum adhesive is achieved in 48 hours. (Hekel solvent based acrylic adhesive)
- New air drain technology (ADT) ensures fast and easy bubble free installation.



#### **Features**

■ Type of product : High grade polymeric PVC

Durability: 3 - 5 years

Adhesive: Hekel solvent - based acrylic

■ Type of adhesive : Permanent Adhesive color : Transparent

Finish: Gloss

Liner: New air drain technologt (ADT)

## **Applications**

Vehicle full wraps (Dry)

## Roll Sizes (Standrad Roll)

- 1520mm x 18m

- 5ft x 60ft































































MSF19

Gloss Metal Ghost Black/Red

MSF17G

Gloss Ghost Gold







































## SATIN GLITTER VINYL #SBM







































## **SUPER CHAMELEON VINYL #SC**

























## CHAMELEON GLITTER VINYL #CG























## **CHAMELEON FLUORESCENT VINYL #GSF**















































## **CHAMELEON SPARKLING VINYL #SF**















# CHAMELEON CARBON FIBER VINYL #HD













## **CHAMELEON CANDY METALLIC VINYL #CGM**