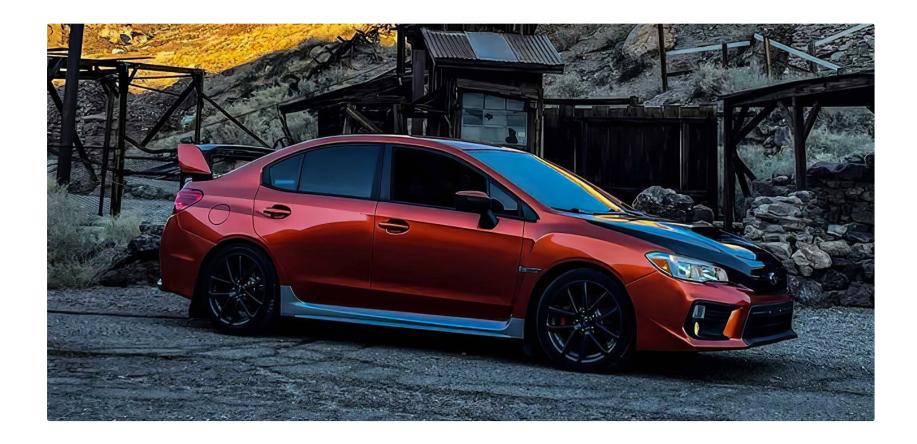

## GLOSS ALUMINUM VINYL #GAF

#### High Grade Polymeric For Full Wrap

- Supply a full range of the highest quliaty vinyls in all colors, textures.
- High grade polymeric multilayered vinyl film with air release channels.
- Advanced removable PVC vinyl film .
  ( High-Tech formulation with longer durability and stable performance )
- Low initial adhesive, maxijum adhesive is achieved in 48 hours. (Hekel solvent based acrylic adhesive)
- New air drain technology (ADT) ensures fast and easy bubble free installation.



#### **Features**

■ Type of product : High grade polymeric PVC

Durability: 3 - 5 years

Adhesive: Hekel solvent - based acrylic

■ Type of adhesive : Permanent Adhesive color : Transparent

Finish: Gloss

Liner: New air drain technologt (ADT)

## **Applications**

Vehicle full wraps (Dry)

## Roll Sizes (Standrad Roll)

- 1520mm x 18m

- 5ft x 60ft































































MSF19

Gloss Metal Ghost Black/Red

MSF17G

Gloss Ghost Gold







































## SATIN GLITTER VINYL #SBM







































## **SUPER CHAMELEON VINYL #SC**

























## CHAMELEON GLITTER VINYL #CG























## **CHAMELEON FLUORESCENT VINYL #GSF**















































## **CHAMELEON S