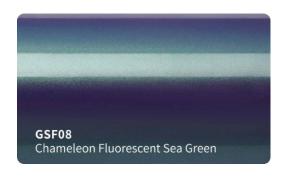

ures fast and easy bubble free installation.



#### **Features**

■ Type of product : High grade polymeric PVC

Durability: 3 - 5 years

Adhesive: Hekel solvent - based acrylic

■ Type of adhesive : Permanent Adhesive color : Transparent

Finish: Gloss

Liner: New air drain technologt (ADT)

## **Applications**

Vehicle full wraps (Dry)

## Roll Sizes (Standrad Roll)

- 1520mm x 18m

- 5ft x 60ft































































MSF19

Gloss Metal Ghost Black/Red

MSF17G

Gloss Ghost Gold







































## SATIN GLITTER VINYL #SBM







































## **SUPER CHAMELEON VINYL #SC**

























## CHAMELEON GLITTER VINYL #CG























## **CHAMELEON FLUORESCENT VINYL #GSF**















































## **CHAMELEON SPARKLING VINYL #SF**















# CHAMELEON CARBON FIBER VINYL #HD













## **CHAMELEON CANDY METALLIC VINYL #CGM**