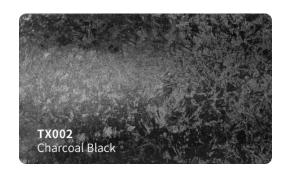

durability and stable performance )
- Low initial adhesive, maxijum adhesive is achieved in 48 hours. (Hekel solvent based acrylic adhesive)
- New air drain technology (ADT) ensures fast and easy bubble free installation.



#### **Features**

■ Type of product : High grade polymeric PVC

Durability: 3 - 5 years

Adhesive: Hekel solvent - based acrylic

■ Type of adhesive : Permanent Adhesive color : Transparent

Finish: Gloss

Liner: New air drain technologt (ADT)

## **Applications**

Vehicle full wraps (Dry)

## Roll Sizes (Standrad Roll)

- 1520mm x 18m

- 5ft x 60ft































































MSF19

Gloss Metal Ghost Black/Red

MSF17G

Gloss Ghost Gold







































## SATIN GLITTER VINYL #SBM







































## **SUPER CHAMELEON VINYL #SC**

























## CHAMELEON GLITTER VINYL #CG























## **CHAMELEON FLUORESCENT VINYL #GSF**















































## **CHAMELEON SPARKLING VINYL #SF**















# CHAMELEON CARBON FIBER VINYL #HD













## **CHAMELEON CANDY METALLIC VINYL #CGM**