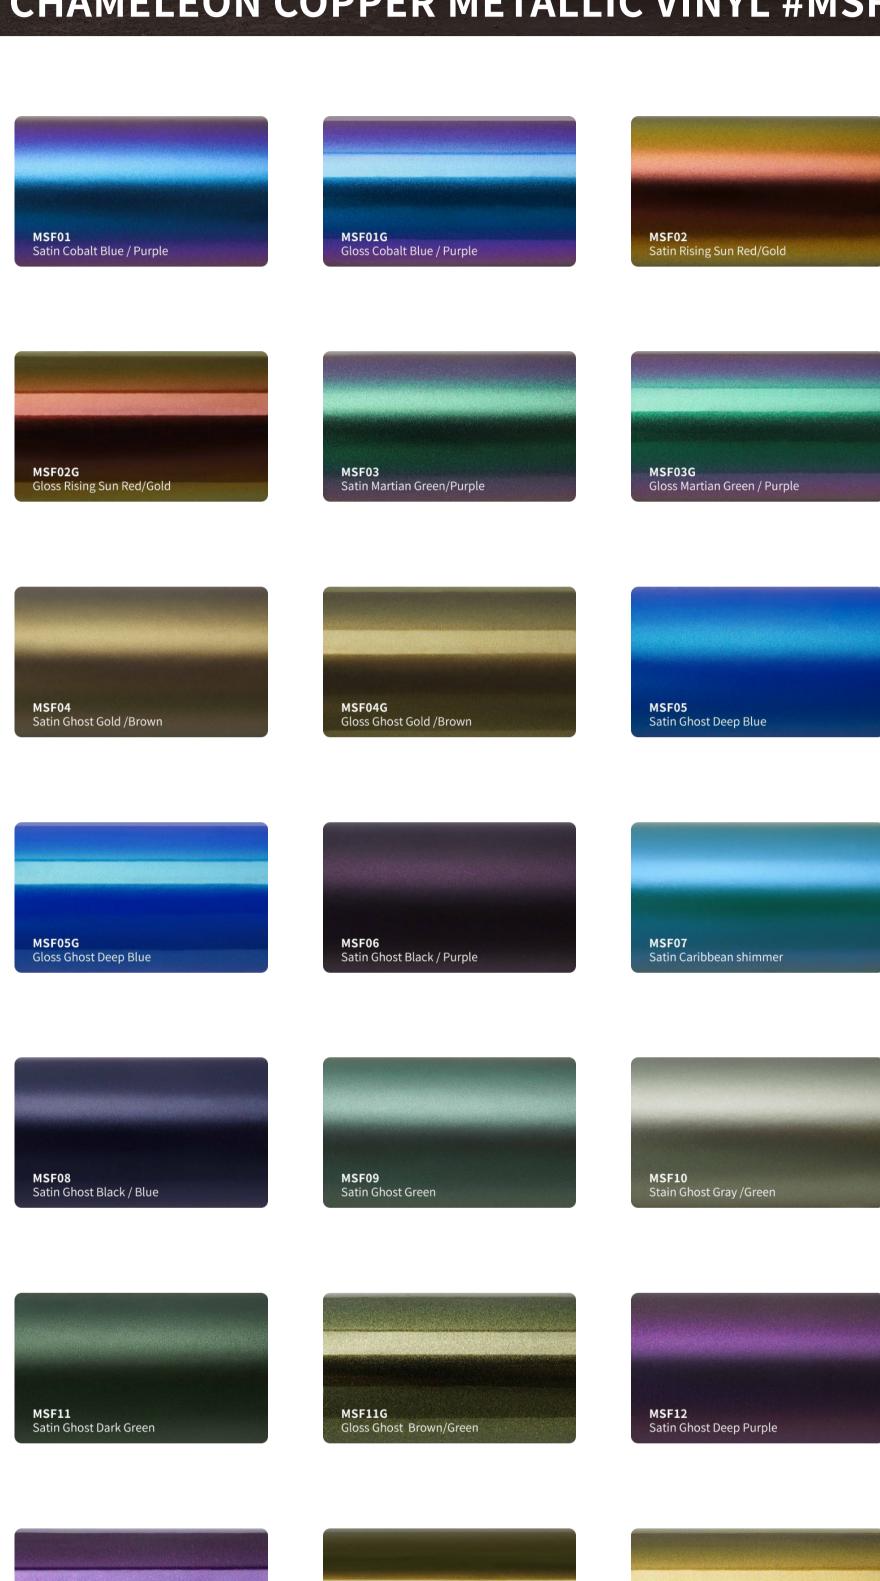

s, textures.
- High grade polymeric multilayered vinyl film with air release channels.
- Advanced removable PVC vinyl film .
  ( High-Tech formulation with longer durability and stable performance )
- Low initial adhesive, maxijum adhesive is achieved in 48 hours. (Hekel solvent based acrylic adhesive)
- New air drain technology (ADT) ensures fast and easy bubble free installation.



#### **Features**

■ Type of product : High grade polymeric PVC

Durability: 3 - 5 years

Adhesive: Hekel solvent - based acrylic

■ Type of adhesive : Permanent Adhesive color : Transparent

Finish: Gloss

Liner: New air drain technologt (ADT)

## **Applications**

Vehicle full wraps (Dry)

## Roll Sizes (Standrad Roll)

- 1520mm x 18m

- 5ft x 60ft































































MSF19

Gloss Metal Ghost Black/Red

MSF17G

Gloss Ghost Gold







































## SATIN GLITTER VINYL #SBM







































## **SUPER CHAMELEON VINYL #SC**

























## CHAMELEON GLITTER VINYL #CG























## **CHAMELEON FLUORESCENT VINYL #GSF**















































## **CHAMELEON SPARKLING VINYL #SF**















# CHAMELEON CARBON FIBER VINYL #HD













## **CHAMELEON CANDY METALLIC VINYL #CGM**