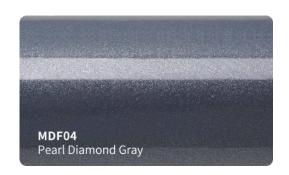

## Roll Sizes (Standrad Roll)

- 1520mm x 18m

- 5ft x 60ft

MSF19

Gloss Metal Ghost Black/Red

MSF17G

Gloss Ghost Gold