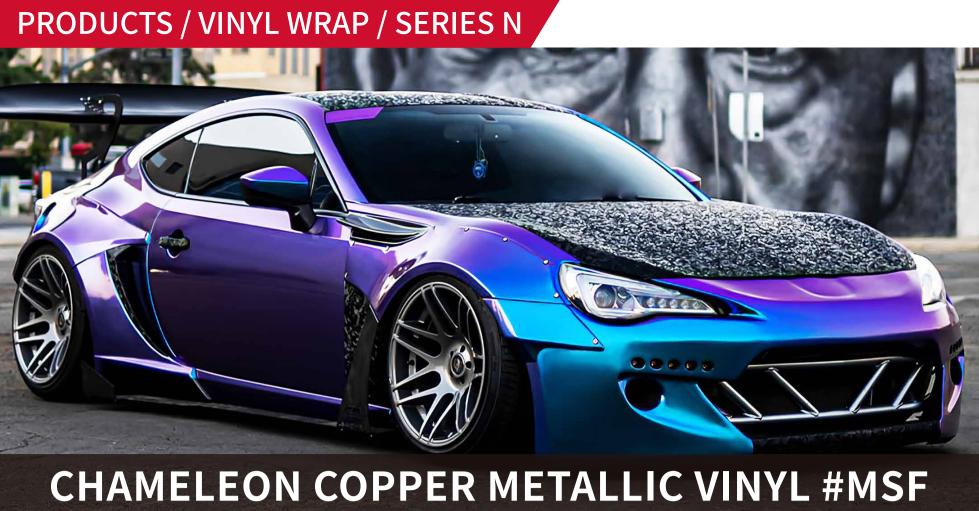

ors, textures.
- High grade polymeric multilayered vinyl film with air release channels.
- Advanced removable PVC vinyl film .
  ( High-Tech formulation with longer durability and stable performance )
- Low initial adhesive, maxijum adhesive is achieved in 48 hours. (Hekel solvent based acrylic adhesive)
- New air drain technology (ADT) ensures fast and easy bubble free installation.



#### **Features**

■ Type of product : High grade polymeric PVC

Durability: 3 - 5 years

Adhesive: Hekel solvent - based acrylic

■ Type of adhesive : Permanent Adhesive color : Transparent

Finish: Gloss

Liner: New air drain technologt (ADT)

## **Applications**

Vehicle full wraps (Dry)

## Roll Sizes (Standrad Roll)

- 1520mm x 18m

- 5ft x 60ft































































MSF19

Gloss Metal Ghost Black/Red

MSF17G

Gloss Ghost Gold







































## SATIN GLITTER VINYL #SBM







































## **SUPER CHAMELEON VINYL #SC**

























## CHAMELEON GLITTER VINYL #CG























## **CHAMELEON FLUORESCENT VINYL #GSF**















































## **CHAMELEON SPARKLING VINYL #SF**















# CHAMELEON CARBON FIBER VINYL #HD













## **CHAMELEON CANDY METALLIC VINYL #CGM**