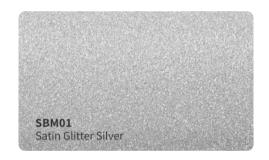

-Tech formulation with longer durability and stable performance )
- Low initial adhesive, maxijum adhesive is achieved in 48 hours. (Hekel solvent based acrylic adhesive)
- New air drain technology (ADT) ensures fast and easy bubble free installation.



#### **Features**

■ Type of product : High grade polymeric PVC

Durability: 3 - 5 years

Adhesive: Hekel solvent - based acrylic

■ Type of adhesive : Permanent Adhesive color : Transparent

Finish: Gloss

Liner: New air drain technologt (ADT)

## **Applications**

Vehicle full wraps (Dry)

## Roll Sizes (Standrad Roll)

- 1520mm x 18m

- 5ft x 60ft































































MSF19

Gloss Metal Ghost Black/Red

MSF17G

Gloss Ghost Gold







































## SATIN GLITTER VINYL #SBM







































## **SUPER CHAMELEON VINYL #SC**

























## CHAMELEON GLITTER VINYL #CG























## **CHAMELEON FLUORESCENT VINYL #GSF**















































## **CHAMELEON SPARKLING VINYL #SF**















# CHAMELEON CARBON FIBER VINYL #HD













## **CHAMELEON CANDY METALLIC VINYL #CGM**