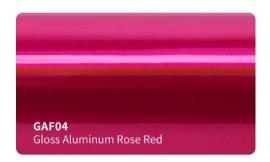

ull range of the highest quliaty vinyls in all colors, textures.
- High grade polymeric multilayered vinyl film with air release channels.
- Advanced removable PVC vinyl film .
  ( High-Tech formulation with longer durability and stable performance )
- Low initial adhesive, maxijum adhesive is achieved in 48 hours. (Hekel solvent based acrylic adhesive)
- New air drain technology (ADT) ensures fast and easy bubble free installation.



#### **Features**

■ Type of product : High grade polymeric PVC

Durability: 3 - 5 years

Adhesive: Hekel solvent - based acrylic

■ Type of adhesive : Permanent Adhesive color : Transparent

Finish: Gloss

Liner: New air drain technologt (ADT)

## **Applications**

Vehicle full wraps (Dry)

## Roll Sizes (Standrad Roll)

- 1520mm x 18m

- 5ft x 60ft































































MSF19

Gloss Metal Ghost Black/Red

MSF17G

Gloss Ghost Gold







































## SATIN GLITTER VINYL #SBM







































## **SUPER CHAMELEON VINYL #SC**

























## CHAMELEON GLITTER VINYL #CG























## **CHAMELEON FLUORESCENT VINYL #GSF**















































## **CHAMELEON SPARKLING VINYL #SF**















# CHAMELEON CARBON FIBER VINYL #HD













## **CHAMELEON CANDY METALLIC VINYL #CGM**