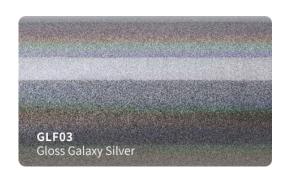

ty vinyls in all colors, textures.
- High grade polymeric multilayered vinyl film with air release channels.
- Advanced removable PVC vinyl film .
  ( High-Tech formulation with longer durability and stable performance )
- Low initial adhesive, maxijum adhesive is achieved in 48 hours. (Hekel solvent based acrylic adhesive)
- New air drain technology (ADT) ensures fast and easy bubble free installation.



#### **Features**

■ Type of product : High grade polymeric PVC

Durability: 3 - 5 years

Adhesive: Hekel solvent - based acrylic

■ Type of adhesive : Permanent Adhesive color : Transparent

Finish: Gloss

Liner: New air drain technologt (ADT)

## **Applications**

Vehicle full wraps (Dry)

## Roll Sizes (Standrad Roll)

- 1520mm x 18m

- 5ft x 60ft































































MSF19

Gloss Metal Ghost Black/Red

MSF17G

Gloss Ghost Gold







































## SATIN GLITTER VINYL #SBM







































## **SUPER CHAMELEON VINYL #SC**

























## CHAMELEON GLITTER VINYL #CG























## **CHAMELEON FLUORESCENT VINYL #GSF**















































## **CHAMELEON SPARKLING VINYL #SF**















# CHAMELEON CARBON FIBER VINYL #HD













## **CHAMELEON CANDY METALLIC VINYL #CGM**