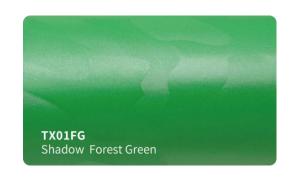

ger durability and stable performance )
- Low initial adhesive, maxijum adhesive is achieved in 48 hours. (Hekel solvent based acrylic adhesive)
- New air drain technology (ADT) ensures fast and easy bubble free installation.



#### **Features**

■ Type of product : High grade polymeric PVC

Durability: 3 - 5 years

Adhesive: Hekel solvent - based acrylic

■ Type of adhesive : Permanent Adhesive color : Transparent

Finish: Gloss

Liner: New air drain technologt (ADT)

## **Applications**

Vehicle full wraps (Dry)

## Roll Sizes (Standrad Roll)

- 1520mm x 18m

- 5ft x 60ft































































MSF19

Gloss Metal Ghost Black/Red

MSF17G

Gloss Ghost Gold







































## SATIN GLITTER VINYL #SBM







































## **SUPER CHAMELEON VINYL #SC**

























## CHAMELEON GLITTER VINYL #CG























## **CHAMELEON FLUORESCENT VINYL #GSF**















































## **CHAMELEON SPARKLING VINYL #SF**















# CHAMELEON CARBON FIBER VINYL #HD













## **CHAMELEON CANDY METALLIC VINYL #CGM**