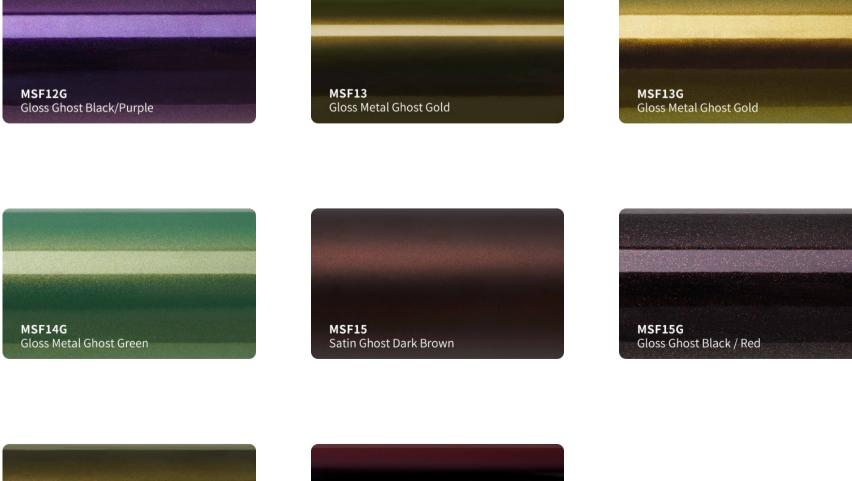

## Roll Sizes (Standrad Roll)

- 1520mm x 18m

- 5ft x 60ft

MSF19

Gloss Metal Ghost Black/Red

MSF17G

Gloss Ghost Gold