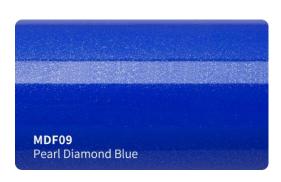

## GLOSS ALUMINUM VINYL #GAF

#### High Grade Polymeric For Full Wrap

- Supply a full range of the highest quliaty vinyls in all colors, textures.
- High grade polymeric multilayered vinyl film with air release channels.
- Advanced removable PVC vinyl film .
  ( High-Tech formulation with longer durability and stable performance )
- Low initial adhesive, maxijum adhesive is achieved in 48 hours. (Hekel solvent based acrylic adhesive)
- New air drain technology (ADT) ensures fast and easy bubble free installation.

#### **Features**

■ Type of product : High grade polymeric PVC

Durability: 3 - 5 years

Adhesive: Hekel solvent - based acrylic

■ Type of adhesive : Permanent Adhesive color : Transparent

Finish: Gloss

Liner: New air drain technologt (ADT)