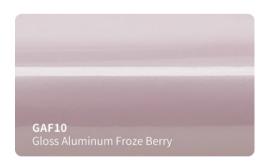

the highest quliaty vinyls in all colors, textures.
- High grade polymeric multilayered vinyl film with air release channels.
- Advanced removable PVC vinyl film .
  ( High-Tech formulation with longer durability and stable performance )
- Low initial adhesive, maxijum adhesive is achieved in 48 hours. (Hekel solvent based acrylic adhesive)
- New air drain technology (ADT) ensures fast and easy bubble free installation.



#### **Features**

■ Type of product : High grade polymeric PVC

Durability: 3 - 5 years

Adhesive: Hekel solvent - based acrylic

■ Type of adhesive : Permanent Adhesive color : Transparent

Finish: Gloss

Liner: New air drain technologt (ADT)

## **Applications**

Vehicle full wraps (Dry)

## Roll Sizes (Standrad Roll)

- 1520mm x 18m

- 5ft x 60ft































































MSF19

Gloss Metal Ghost Black/Red

MSF17G

Gloss Ghost Gold







































## SATIN GLITTER VINYL #SBM







































## **SUPER CHAMELEON VINYL #SC**

























## CHAMELEON GLITTER VINYL #CG























## **CHAMELEON FLUORESCENT VINYL #GSF**















































## **CHAMELEON SPARKLING VINYL #SF**















# CHAMELEON CARBON FIBER VINYL #HD













## **CHAMELEON CANDY METALLIC VINYL #CGM**