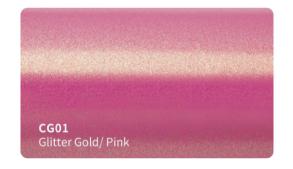

rs. (Hekel solvent based acrylic adhesive)
- New air drain technology (ADT) ensures fast and easy bubble free installation.



#### **Features**

■ Type of product : High grade polymeric PVC

Durability: 3 - 5 years

Adhesive: Hekel solvent - based acrylic

■ Type of adhesive : Permanent Adhesive color : Transparent

Finish: Gloss

Liner: New air drain technologt (ADT)

## **Applications**

Vehicle full wraps (Dry)

## Roll Sizes (Standrad Roll)

- 1520mm x 18m

- 5ft x 60ft































































MSF19

Gloss Metal Ghost Black/Red

MSF17G

Gloss Ghost Gold







































## SATIN GLITTER VINYL #SBM







































## **SUPER CHAMELEON VINYL #SC**

























## CHAMELEON GLITTER VINYL #CG























## **CHAMELEON FLUORESCENT VINYL #GSF**















































## **CHAMELEON SPARKLING VINYL #SF**















# CHAMELEON CARBON FIBER VINYL #HD













## **CHAMELEON CANDY METALLIC VINYL #CGM**