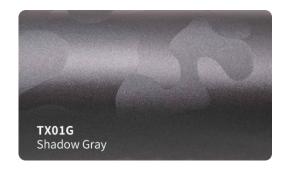

n with longer durability and stable performance )
- Low initial adhesive, maxijum adhesive is achieved in 48 hours. (Hekel solvent based acrylic adhesive)
- New air drain technology (ADT) ensures fast and easy bubble free installation.



#### **Features**

■ Type of product : High grade polymeric PVC

Durability: 3 - 5 years

Adhesive: Hekel solvent - based acrylic

■ Type of adhesive : Permanent Adhesive color : Transparent

Finish: Gloss

Liner: New air drain technologt (ADT)

## **Applications**

Vehicle full wraps (Dry)

## Roll Sizes (Standrad Roll)

- 1520mm x 18m

- 5ft x 60ft































































MSF19

Gloss Metal Ghost Black/Red

MSF17G

Gloss Ghost Gold







































## SATIN GLITTER VINYL #SBM







































## **SUPER CHAMELEON VINYL #SC**

























## CHAMELEON GLITTER VINYL #CG























## **CHAMELEON FLUORESCENT VINYL #GSF**















































## **CHAMELEON SPARKLING VINYL #SF**















# CHAMELEON CARBON FIBER VINYL #HD













## **CHAMELEON CANDY METALLIC VINYL #CGM**