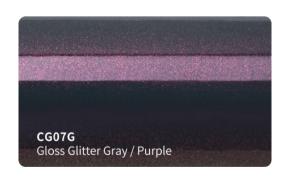

olvent based acrylic adhesive)
- New air drain technology (ADT) ensures fast and easy bubble free installation.



#### **Features**

■ Type of product : High grade polymeric PVC

Durability: 3 - 5 years

Adhesive: Hekel solvent - based acrylic

■ Type of adhesive : Permanent Adhesive color : Transparent

Finish: Gloss

Liner: New air drain technologt (ADT)

## **Applications**

Vehicle full wraps (Dry)

## Roll Sizes (Standrad Roll)

- 1520mm x 18m

- 5ft x 60ft































































MSF19

Gloss Metal Ghost Black/Red

MSF17G

Gloss Ghost Gold







































## SATIN GLITTER VINYL #SBM







































## **SUPER CHAMELEON VINYL #SC**

























## CHAMELEON GLITTER VINYL #CG























## **CHAMELEON FLUORESCENT VINYL #GSF**















































## **CHAMELEON SPARKLING VINYL #SF**















# CHAMELEON CARBON FIBER VINYL #HD













## **CHAMELEON CANDY METALLIC VINYL #CGM**