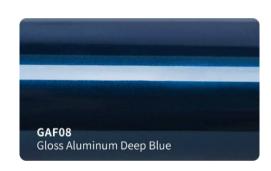

e of the highest quliaty vinyls in all colors, textures.
- High grade polymeric multilayered vinyl film with air release channels.
- Advanced removable PVC vinyl film .
  ( High-Tech formulation with longer durability and stable performance )
- Low initial adhesive, maxijum adhesive is achieved in 48 hours. (Hekel solvent based acrylic adhesive)
- New air drain technology (ADT) ensures fast and easy bubble free installation.



#### **Features**

■ Type of product : High grade polymeric PVC

Durability: 3 - 5 years

Adhesive: Hekel solvent - based acrylic

■ Type of adhesive : Permanent Adhesive color : Transparent

Finish: Gloss

Liner: New air drain technologt (ADT)

## **Applications**

Vehicle full wraps (Dry)

## Roll Sizes (Standrad Roll)

- 1520mm x 18m

- 5ft x 60ft































































MSF19

Gloss Metal Ghost Black/Red

MSF17G

Gloss Ghost Gold







































## SATIN GLITTER VINYL #SBM







































## **SUPER CHAMELEON VINYL #SC**

























## CHAMELEON GLITTER VINYL #CG























## **CHAMELEON FLUORESCENT VINYL #GSF**















































## **CHAMELEON SPARKLING VINYL #SF**















# CHAMELEON CARBON FIBER VINYL #HD













## **CHAMELEON CANDY METALLIC VINYL #CGM**