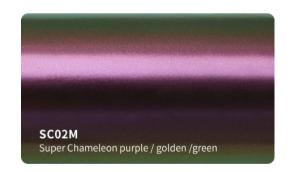

ial adhesive, maxijum adhesive is achieved in 48 hours. (Hekel solvent based acrylic adhesive)
- New air drain technology (ADT) ensures fast and easy bubble free installation.



#### **Features**

■ Type of product : High grade polymeric PVC

Durability: 3 - 5 years

Adhesive: Hekel solvent - based acrylic

■ Type of adhesive : Permanent Adhesive color : Transparent

Finish: Gloss

Liner: New air drain technologt (ADT)

## **Applications**

Vehicle full wraps (Dry)

## Roll Sizes (Standrad Roll)

- 1520mm x 18m

- 5ft x 60ft































































MSF19

Gloss Metal Ghost Black/Red

MSF17G

Gloss Ghost Gold







































## SATIN GLITTER VINYL #SBM







































## **SUPER CHAMELEON VINYL #SC**

























## CHAMELEON GLITTER VINYL #CG























## **CHAMELEON FLUORESCENT VINYL #GSF**















































## **CHAMELEON SPARKLING VINYL #SF**















# CHAMELEON CARBON FIBER VINYL #HD













## **CHAMELEON CANDY METALLIC VINYL #CGM**