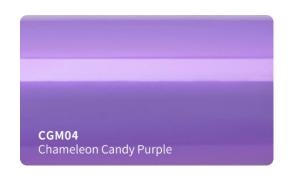

■ Type of adhesive : Permanent Adhesive color : Transparent

Finish: Gloss

Liner: New air drain technologt (ADT)

## **Applications**

Vehicle full wraps (Dry)

## Roll Sizes (Standrad Roll)

- 1520mm x 18m

- 5ft x 60ft































































MSF19

Gloss Metal Ghost Black/Red

MSF17G

Gloss Ghost Gold







































## SATIN GLITTER VINYL #SBM







































## **SUPER CHAMELEON VINYL #SC**

























## CHAMELEON GLITTER VINYL #CG























## **CHAMELEON FLUORESCENT VINYL #GSF**















































## **CHAMELEON SPARKLING VINYL #SF**















# CHAMELEON CARBON FIBER VINYL #HD













## **CHAMELEON CANDY METALLIC VINYL #CGM**