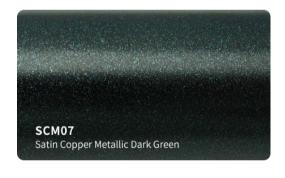

s.
- Advanced removable PVC vinyl film .
  ( High-Tech formulation with longer durability and stable performance )
- Low initial adhesive, maxijum adhesive is achieved in 48 hours. (Hekel solvent based acrylic adhesive)
- New air drain technology (ADT) ensures fast and easy bubble free installation.



#### **Features**

■ Type of product : High grade polymeric PVC

Durability: 3 - 5 years

Adhesive: Hekel solvent - based acrylic

■ Type of adhesive : Permanent Adhesive color : Transparent

Finish: Gloss

Liner: New air drain technologt (ADT)

## **Applications**

Vehicle full wraps (Dry)

## Roll Sizes (Standrad Roll)

- 1520mm x 18m

- 5ft x 60ft































































MSF19

Gloss Metal Ghost Black/Red

MSF17G

Gloss Ghost Gold







































## SATIN GLITTER VINYL #SBM







































## **SUPER CHAMELEON VINYL #SC**

























## CHAMELEON GLITTER VINYL #CG























## **CHAMELEON FLUORESCENT VINYL #GSF**















































## **CHAMELEON SPARKLING VINYL #SF**















# CHAMELEON CARBON FIBER VINYL #HD













## **CHAMELEON CANDY METALLIC VINYL #CGM**