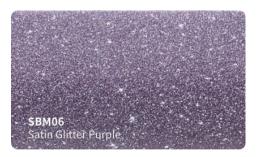

ulation with longer durability and stable performance )
- Low initial adhesive, maxijum adhesive is achieved in 48 hours. (Hekel solvent based acrylic adhesive)
- New air drain technology (ADT) ensures fast and easy bubble free installation.



#### **Features**

■ Type of product : High grade polymeric PVC

Durability: 3 - 5 years

Adhesive: Hekel solvent - based acrylic

■ Type of adhesive : Permanent Adhesive color : Transparent

Finish: Gloss

Liner: New air drain technologt (ADT)

## **Applications**

Vehicle full wraps (Dry)

## Roll Sizes (Standrad Roll)

- 1520mm x 18m

- 5ft x 60ft































































MSF19

Gloss Metal Ghost Black/Red

MSF17G

Gloss Ghost Gold







































## SATIN GLITTER VINYL #SBM







































## **SUPER CHAMELEON VINYL #SC**

























## CHAMELEON GLITTER VINYL #CG























## **CHAMELEON FLUORESCENT VINYL #GSF**















































## **CHAMELEON SPARKLING VINYL #SF**















# CHAMELEON CARBON FIBER VINYL #HD













## **CHAMELEON CANDY METALLIC VINYL #CGM**