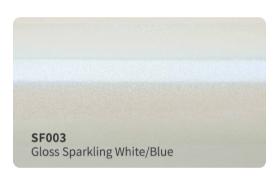

ype of product : High grade polymeric PVC

Durability: 3 - 5 years

Adhesive: Hekel solvent - based acrylic

■ Type of adhesive : Permanent Adhesive color : Transparent

Finish: Gloss

Liner: New air drain technologt (ADT)

## **Applications**

Vehicle full wraps (Dry)

## Roll Sizes (Standrad Roll)

- 1520mm x 18m

- 5ft x 60ft































































MSF19

Gloss Metal Ghost Black/Red

MSF17G

Gloss Ghost Gold







































## SATIN GLITTER VINYL #SBM







































## **SUPER CHAMELEON VINYL #SC**

























## CHAMELEON GLITTER VINYL #CG























## **CHAMELEON FLUORESCENT VINYL #GSF**















































## **CHAMELEON SPARKLING VINYL #SF**















# CHAMELEON CARBON FIBER VINYL #HD













## **CHAMELEON CANDY METALLIC VINYL #CGM**