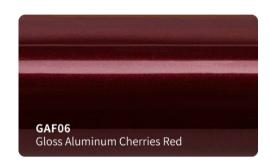

range of the highest quliaty vinyls in all colors, textures.
- High grade polymeric multilayered vinyl film with air release channels.
- Advanced removable PVC vinyl film .
  ( High-Tech formulation with longer durability and stable performance )
- Low initial adhesive, maxijum adhesive is achieved in 48 hours. (Hekel solvent based acrylic adhesive)
- New air drain technology (ADT) ensures fast and easy bubble free installation.



#### **Features**

■ Type of product : High grade polymeric PVC

Durability: 3 - 5 years

Adhesive: Hekel solvent - based acrylic

■ Type of adhesive : Permanent Adhesive color : Transparent

Finish: Gloss

Liner: New air drain technologt (ADT)

## **Applications**

Vehicle full wraps (Dry)

## Roll Sizes (Standrad Roll)

- 1520mm x 18m

- 5ft x 60ft































































MSF19

Gloss Metal Ghost Black/Red

MSF17G

Gloss Ghost Gold







































## SATIN GLITTER VINYL #SBM







































## **SUPER CHAMELEON VINYL #SC**

























## CHAMELEON GLITTER VINYL #CG























## **CHAMELEON FLUORESCENT VINYL #GSF**















































## **CHAMELEON SPARKLING VINYL #SF**















# CHAMELEON CARBON FIBER VINYL #HD













## **CHAMELEON CANDY METALLIC VINYL #CGM**