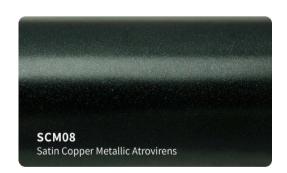

- Advanced removable PVC vinyl film .
  ( High-Tech formulation with longer durability and stable performance )
- Low initial adhesive, maxijum adhesive is achieved in 48 hours. (Hekel solvent based acrylic adhesive)
- New air drain technology (ADT) ensures fast and easy bubble free installation.



#### **Features**

■ Type of product : High grade polymeric PVC

Durability: 3 - 5 years

Adhesive: Hekel solvent - based acrylic

■ Type of adhesive : Permanent Adhesive color : Transparent

Finish: Gloss

Liner: New air drain technologt (ADT)

## **Applications**

Vehicle full wraps (Dry)

## Roll Sizes (Standrad Roll)

- 1520mm x 18m

- 5ft x 60ft































































MSF19

Gloss Metal Ghost Black/Red

MSF17G

Gloss Ghost Gold







































## SATIN GLITTER VINYL #SBM







































## **SUPER CHAMELEON VINYL #SC**

























## CHAMELEON GLITTER VINYL #CG























## **CHAMELEON FLUORESCENT VINYL #GSF**















































## **CHAMELEON SPARKLING VINYL #SF**















# CHAMELEON CARBON FIBER VINYL #HD













## **CHAMELEON CANDY METALLIC VINYL #CGM**