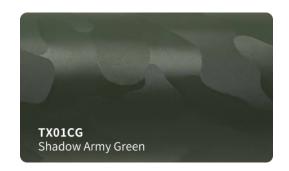

onger durability and stable performance )
- Low initial adhesive, maxijum adhesive is achieved in 48 hours. (Hekel solvent based acrylic adhesive)
- New air drain technology (ADT) ensures fast and easy bubble free installation.



#### **Features**

■ Type of product : High grade polymeric PVC

Durability: 3 - 5 years

Adhesive: Hekel solvent - based acrylic

■ Type of adhesive : Permanent Adhesive color : Transparent

Finish: Gloss

Liner: New air drain technologt (ADT)

## **Applications**

Vehicle full wraps (Dry)

## Roll Sizes (Standrad Roll)

- 1520mm x 18m

- 5ft x 60ft































































MSF19

Gloss Metal Ghost Black/Red

MSF17G

Gloss Ghost Gold







































## SATIN GLITTER VINYL #SBM







































## **SUPER CHAMELEON VINYL #SC**

























## CHAMELEON GLITTER VINYL #CG























## **CHAMELEON FLUORESCENT VINYL #GSF**















































## **CHAMELEON SPARKLING VINYL #SF**















# CHAMELEON CARBON FIBER VINYL #HD













## **CHAMELEON CANDY METALLIC VINYL #CGM**