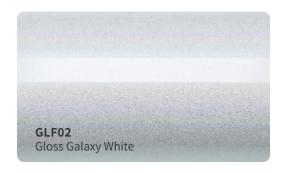

uliaty vinyls in all colors, textures.
- High grade polymeric multilayered vinyl film with air release channels.
- Advanced removable PVC vinyl film .
  ( High-Tech formulation with longer durability and stable performance )
- Low initial adhesive, maxijum adhesive is achieved in 48 hours. (Hekel solvent based acrylic adhesive)
- New air drain technology (ADT) ensures fast and easy bubble free installation.



#### **Features**

■ Type of product : High grade polymeric PVC

Durability: 3 - 5 years

Adhesive: Hekel solvent - based acrylic

■ Type of adhesive : Permanent Adhesive color : Transparent

Finish: Gloss

Liner: New air drain technologt (ADT)

## **Applications**

Vehicle full wraps (Dry)

## Roll Sizes (Standrad Roll)

- 1520mm x 18m

- 5ft x 60ft































































MSF19

Gloss Metal Ghost Black/Red

MSF17G

Gloss Ghost Gold







































## SATIN GLITTER VINYL #SBM







































## **SUPER CHAMELEON VINYL #SC**

























## CHAMELEON GLITTER VINYL #CG























## **CHAMELEON FLUORESCENT VINYL #GSF**















































## **CHAMELEON SPARKLING VINYL #SF**















# CHAMELEON CARBON FIBER VINYL #HD













## **CHAMELEON CANDY METALLIC VINYL #CGM**