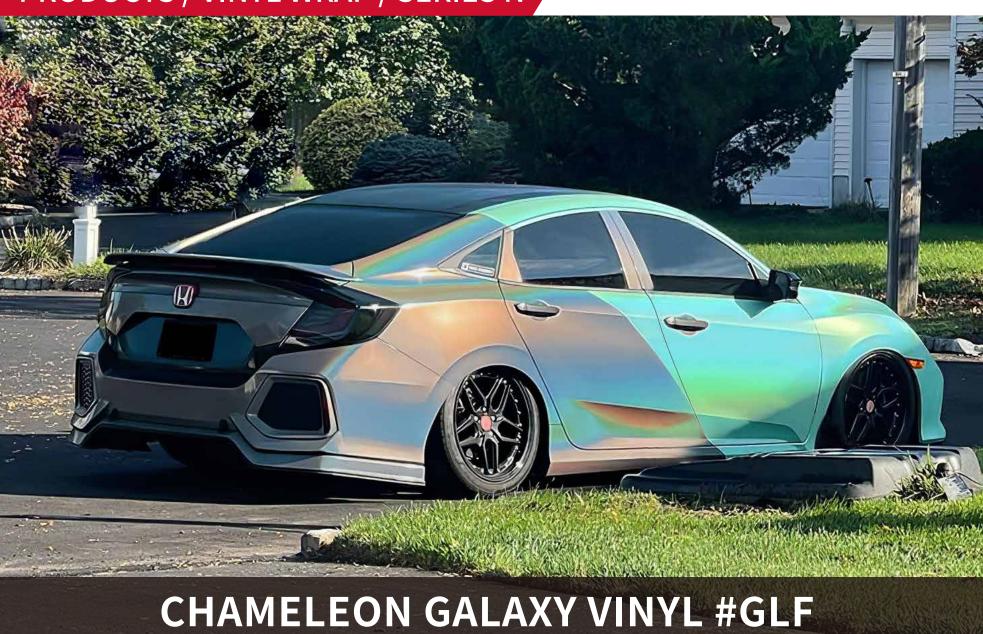

st quliaty vinyls in all colors, textures.
- High grade polymeric multilayered vinyl film with air release channels.
- Advanced removable PVC vinyl film .
  ( High-Tech formulation with longer durability and stable performance )
- Low initial adhesive, maxijum adhesive is achieved in 48 hours. (Hekel solvent based acrylic adhesive)
- New air drain technology (ADT) ensures fast and easy bubble free installation.



#### **Features**

■ Type of product : High grade polymeric PVC

Durability: 3 - 5 years

Adhesive: Hekel solvent - based acrylic

■ Type of adhesive : Permanent Adhesive color : Transparent

Finish: Gloss

Liner: New air drain technologt (ADT)

## **Applications**

Vehicle full wraps (Dry)

## Roll Sizes (Standrad Roll)

- 1520mm x 18m

- 5ft x 60ft































































MSF19

Gloss Metal Ghost Black/Red

MSF17G

Gloss Ghost Gold







































## SATIN GLITTER VINYL #SBM







































## **SUPER CHAMELEON VINYL #SC**

























## CHAMELEON GLITTER VINYL #CG























## **CHAMELEON FLUORESCENT VINYL #GSF**















































## **CHAMELEON SPARKLING VINYL #SF**















# CHAMELEON CARBON FIBER VINYL #HD













## **CHAMELEON CANDY METALLIC VINYL #CGM**