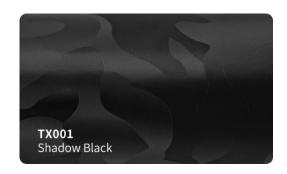

r durability and stable performance )
- Low initial adhesive, maxijum adhesive is achieved in 48 hours. (Hekel solvent based acrylic adhesive)
- New air drain technology (ADT) ensures fast and easy bubble free installation.



#### **Features**

■ Type of product : High grade polymeric PVC

Durability: 3 - 5 years

Adhesive: Hekel solvent - based acrylic

■ Type of adhesive : Permanent Adhesive color : Transparent

Finish: Gloss

Liner: New air drain technologt (ADT)

## **Applications**

Vehicle full wraps (Dry)

## Roll Sizes (Standrad Roll)

- 1520mm x 18m

- 5ft x 60ft































































MSF19

Gloss Metal Ghost Black/Red

MSF17G

Gloss Ghost Gold







































## SATIN GLITTER VINYL #SBM







































## **SUPER CHAMELEON VINYL #SC**

























## CHAMELEON GLITTER VINYL #CG























## **CHAMELEON FLUORESCENT VINYL #GSF**















































## **CHAMELEON SPARKLING VINYL #SF**















# CHAMELEON CARBON FIBER VINYL #HD













## **CHAMELEON CANDY METALLIC VINYL #CGM**