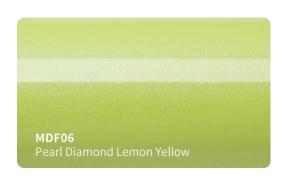

bubble free installation.



#### **Features**

■ Type of product : High grade polymeric PVC

Durability: 3 - 5 years

Adhesive: Hekel solvent - based acrylic

■ Type of adhesive : Permanent Adhesive color : Transparent

Finish: Gloss

Liner: New air drain technologt (ADT)

## **Applications**

Vehicle full wraps (Dry)

## Roll Sizes (Standrad Roll)

- 1520mm x 18m

- 5ft x 60ft































































MSF19

Gloss Metal Ghost Black/Red

MSF17G

Gloss Ghost Gold







































## SATIN GLITTER VINYL #SBM







































## **SUPER CHAMELEON VINYL #SC**

























## CHAMELEON GLITTER VINYL #CG























## **CHAMELEON FLUORESCENT VINYL #GSF**















































## **CHAMELEON SPARKLING VINYL #SF**















# CHAMELEON CARBON FIBER VINYL #HD













## **CHAMELEON CANDY METALLIC VINYL #CGM**