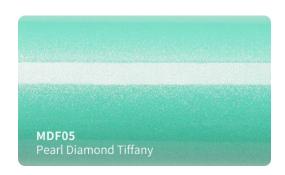

sy bubble free installation.



#### **Features**

■ Type of product : High grade polymeric PVC

Durability: 3 - 5 years

Adhesive: Hekel solvent - based acrylic

■ Type of adhesive : Permanent Adhesive color : Transparent

Finish: Gloss

Liner: New air drain technologt (ADT)

## **Applications**

Vehicle full wraps (Dry)

## Roll Sizes (Standrad Roll)

- 1520mm x 18m

- 5ft x 60ft































































MSF19

Gloss Metal Ghost Black/Red

MSF17G

Gloss Ghost Gold







































## SATIN GLITTER VINYL #SBM







































## **SUPER CHAMELEON VINYL #SC**

























## CHAMELEON GLITTER VINYL #CG























## **CHAMELEON FLUORESCENT VINYL #GSF**















































## **CHAMELEON SPARKLING VINYL #SF**















# CHAMELEON CARBON FIBER VINYL #HD













## **CHAMELEON CANDY METALLIC VINYL #CGM**