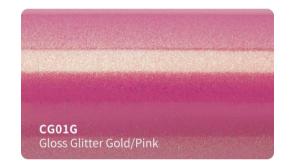

. (Hekel solvent based acrylic adhesive)
- New air drain technology (ADT) ensures fast and easy bubble free installation.



#### **Features**

■ Type of product : High grade polymeric PVC

Durability: 3 - 5 years

Adhesive: Hekel solvent - based acrylic

■ Type of adhesive : Permanent Adhesive color : Transparent

Finish: Gloss

Liner: New air drain technologt (ADT)

## **Applications**

Vehicle full wraps (Dry)

## Roll Sizes (Standrad Roll)

- 1520mm x 18m

- 5ft x 60ft































































MSF19

Gloss Metal Ghost Black/Red

MSF17G

Gloss Ghost Gold







































## SATIN GLITTER VINYL #SBM







































## **SUPER CHAMELEON VINYL #SC**

























## CHAMELEON GLITTER VINYL #CG























## **CHAMELEON FLUORESCENT VINYL #GSF**















































## **CHAMELEON SPARKLING VINYL #SF**















# CHAMELEON CARBON FIBER VINYL #HD













## **CHAMELEON CANDY METALLIC VINYL #CGM**