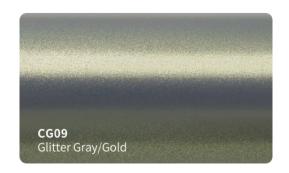

based acrylic adhesive)
- New air drain technology (ADT) ensures fast and easy bubble free installation.



#### **Features**

■ Type of product : High grade polymeric PVC

Durability: 3 - 5 years

Adhesive: Hekel solvent - based acrylic

■ Type of adhesive : Permanent Adhesive color : Transparent

Finish: Gloss

Liner: New air drain technologt (ADT)

## **Applications**

Vehicle full wraps (Dry)

## Roll Sizes (Standrad Roll)

- 1520mm x 18m

- 5ft x 60ft































































MSF19

Gloss Metal Ghost Black/Red

MSF17G

Gloss Ghost Gold







































## SATIN GLITTER VINYL #SBM







































## **SUPER CHAMELEON VINYL #SC**

























## CHAMELEON GLITTER VINYL #CG























## **CHAMELEON FLUORESCENT VINYL #GSF**















































## **CHAMELEON SPARKLING VINYL #SF**















# CHAMELEON CARBON FIBER VINYL #HD













## **CHAMELEON CANDY METALLIC VINYL #CGM**