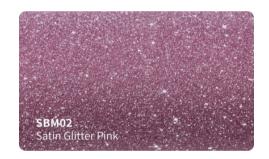

ech formulation with longer durability and stable performance )
- Low initial adhesive, maxijum adhesive is achieved in 48 hours. (Hekel solvent based acrylic adhesive)
- New air drain technology (ADT) ensures fast and easy bubble free installation.



#### **Features**

■ Type of product : High grade polymeric PVC

Durability: 3 - 5 years

Adhesive: Hekel solvent - based acrylic

■ Type of adhesive : Permanent Adhesive color : Transparent

Finish: Gloss

Liner: New air drain technologt (ADT)

## **Applications**

Vehicle full wraps (Dry)

## Roll Sizes (Standrad Roll)

- 1520mm x 18m

- 5ft x 60ft































































MSF19

Gloss Metal Ghost Black/Red

MSF17G

Gloss Ghost Gold







































## SATIN GLITTER VINYL #SBM







































## **SUPER CHAMELEON VINYL #SC**

























## CHAMELEON GLITTER VINYL #CG























## **CHAMELEON FLUORESCENT VINYL #GSF**















































## **CHAMELEON SPARKLING VINYL #SF**















# CHAMELEON CARBON FIBER VINYL #HD













## **CHAMELEON CANDY METALLIC VINYL #CGM**