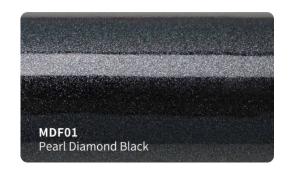

t and easy bubble free installation.



#### **Features**

■ Type of product : High grade polymeric PVC

Durability: 3 - 5 years

Adhesive: Hekel solvent - based acrylic

■ Type of adhesive : Permanent Adhesive color : Transparent

Finish: Gloss

Liner: New air drain technologt (ADT)

## **Applications**

Vehicle full wraps (Dry)

## Roll Sizes (Standrad Roll)

- 1520mm x 18m

- 5ft x 60ft































































MSF19

Gloss Metal Ghost Black/Red

MSF17G

Gloss Ghost Gold







































## SATIN GLITTER VINYL #SBM







































## **SUPER CHAMELEON VINYL #SC**

























## CHAMELEON GLITTER VINYL #CG























## **CHAMELEON FLUORESCENT VINYL #GSF**















































## **CHAMELEON SPARKLING VINYL #SF**















# CHAMELEON CARBON FIBER VINYL #HD













## **CHAMELEON CANDY METALLIC VINYL #CGM**