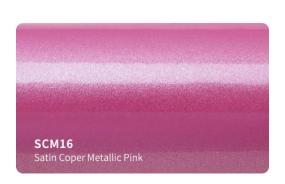

movable PVC vinyl film .
  ( High-Tech formulation with longer durability and stable performance )
- Low initial adhesive, maxijum adhesive is achieved in 48 hours. (Hekel solvent based acrylic adhesive)
- New air drain technology (ADT) ensures fast and easy bubble free installation.



#### **Features**

■ Type of product : High grade polymeric PVC

Durability: 3 - 5 years

Adhesive: Hekel solvent - based acrylic

■ Type of adhesive : Permanent Adhesive color : Transparent

Finish: Gloss

Liner: New air drain technologt (ADT)

## **Applications**

Vehicle full wraps (Dry)

## Roll Sizes (Standrad Roll)

- 1520mm x 18m

- 5ft x 60ft































































MSF19

Gloss Metal Ghost Black/Red

MSF17G

Gloss Ghost Gold







































## SATIN GLITTER VINYL #SBM







































## **SUPER CHAMELEON VINYL #SC**

























## CHAMELEON GLITTER VINYL #CG























## **CHAMELEON FLUORESCENT VINYL #GSF**















































## **CHAMELEON SPARKLING VINYL #SF**















# CHAMELEON CARBON FIBER VINYL #HD













## **CHAMELEON CANDY METALLIC VINYL #CGM**