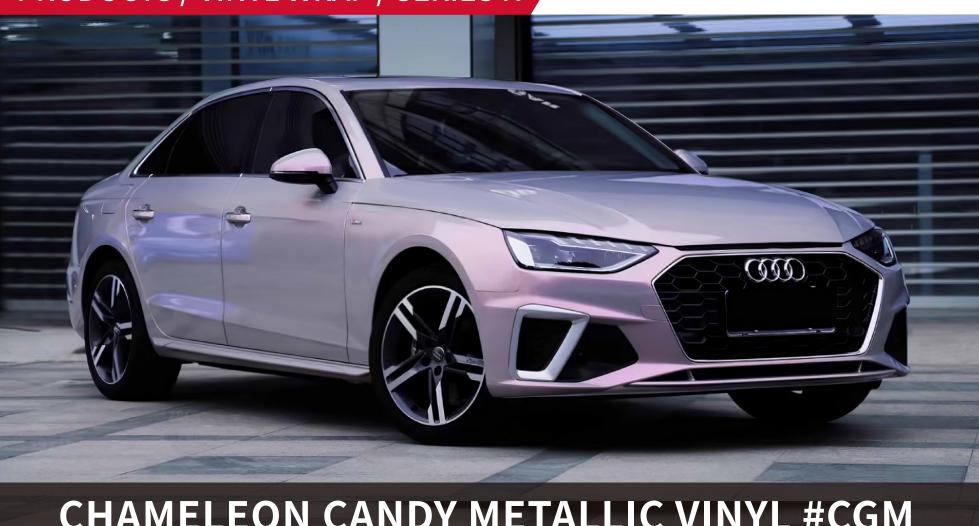

5 years

Adhesive: Hekel solvent - based acrylic

■ Type of adhesive : Permanent Adhesive color : Transparent

Finish: Gloss

Liner: New air drain technologt (ADT)

## **Applications**

Vehicle full wraps (Dry)

## Roll Sizes (Standrad Roll)

- 1520mm x 18m

- 5ft x 60ft































































MSF19

Gloss Metal Ghost Black/Red

MSF17G

Gloss Ghost Gold







































## SATIN GLITTER VINYL #SBM







































## **SUPER CHAMELEON VINYL #SC**

























## CHAMELEON GLITTER VINYL #CG























## **CHAMELEON FLUORESCENT VINYL #GSF**















































## **CHAMELEON SPARKLING VINYL #SF**















# CHAMELEON CARBON FIBER VINYL #HD













## **CHAMELEON CANDY METALLIC VINYL #CGM**