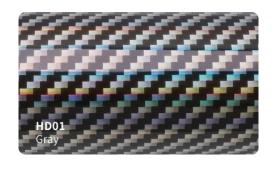

ility: 3 - 5 years

Adhesive: Hekel solvent - based acrylic

■ Type of adhesive : Permanent Adhesive color : Transparent

Finish: Gloss

Liner: New air drain technologt (ADT)

## **Applications**

Vehicle full wraps (Dry)

## Roll Sizes (Standrad Roll)

- 1520mm x 18m

- 5ft x 60ft































































MSF19

Gloss Metal Ghost Black/Red

MSF17G

Gloss Ghost Gold







































## SATIN GLITTER VINYL #SBM







































## **SUPER CHAMELEON VINYL #SC**

























## CHAMELEON GLITTER VINYL #CG























## **CHAMELEON FLUORESCENT VINYL #GSF**















































## **CHAMELEON SPARKLING VINYL #SF**















# CHAMELEON CARBON FIBER VINYL #HD













## **CHAMELEON CANDY METALLIC VINYL #CGM**