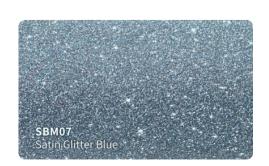

ation with longer durability and stable performance )
- Low initial adhesive, maxijum adhesive is achieved in 48 hours. (Hekel solvent based acrylic adhesive)
- New air drain technology (ADT) ensures fast and easy bubble free installation.



#### **Features**

■ Type of product : High grade polymeric PVC

Durability: 3 - 5 years

Adhesive: Hekel solvent - based acrylic

■ Type of adhesive : Permanent Adhesive color : Transparent

Finish: Gloss

Liner: New air drain technologt (ADT)

## **Applications**

Vehicle full wraps (Dry)

## Roll Sizes (Standrad Roll)

- 1520mm x 18m

- 5ft x 60ft































































MSF19

Gloss Metal Ghost Black/Red

MSF17G

Gloss Ghost Gold







































## SATIN GLITTER VINYL #SBM







































## **SUPER CHAMELEON VINYL #SC**

























## CHAMELEON GLITTER VINYL #CG























## **CHAMELEON FLUORESCENT VINYL #GSF**















































## **CHAMELEON SPARKLING VINYL #SF**















# CHAMELEON CARBON FIBER VINYL #HD













## **CHAMELEON CANDY METALLIC VINYL #CGM**