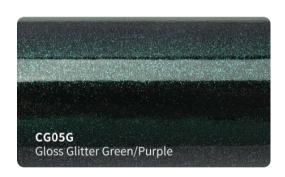

solvent based acrylic adhesive)
- New air drain technology (ADT) ensures fast and easy bubble free installation.



#### **Features**

■ Type of product : High grade polymeric PVC

Durability: 3 - 5 years

Adhesive: Hekel solvent - based acrylic

■ Type of adhesive : Permanent Adhesive color : Transparent

Finish: Gloss

Liner: New air drain technologt (ADT)

## **Applications**

Vehicle full wraps (Dry)

## Roll Sizes (Standrad Roll)

- 1520mm x 18m

- 5ft x 60ft































































MSF19

Gloss Metal Ghost Black/Red

MSF17G

Gloss Ghost Gold







































## SATIN GLITTER VINYL #SBM







































## **SUPER CHAMELEON VINYL #SC**

























## CHAMELEON GLITTER VINYL #CG























## **CHAMELEON FLUORESCENT VINYL #GSF**















































## **CHAMELEON SPARKLING VINYL #SF**















# CHAMELEON CARBON FIBER VINYL #HD













## **CHAMELEON CANDY METALLIC VINYL #CGM**