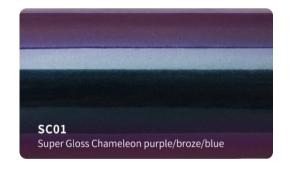

initial adhesive, maxijum adhesive is achieved in 48 hours. (Hekel solvent based acrylic adhesive)
- New air drain technology (ADT) ensures fast and easy bubble free installation.



#### **Features**

■ Type of product : High grade polymeric PVC

Durability: 3 - 5 years

Adhesive: Hekel solvent - based acrylic

■ Type of adhesive : Permanent Adhesive color : Transparent

Finish: Gloss

Liner: New air drain technologt (ADT)

## **Applications**

Vehicle full wraps (Dry)

## Roll Sizes (Standrad Roll)

- 1520mm x 18m

- 5ft x 60ft































































MSF19

Gloss Metal Ghost Black/Red

MSF17G

Gloss Ghost Gold







































## SATIN GLITTER VINYL #SBM







































## **SUPER CHAMELEON VINYL #SC**

























## CHAMELEON GLITTER VINYL #CG























## **CHAMELEON FLUORESCENT VINYL #GSF**















































## **CHAMELEON SPARKLING VINYL #SF**















# CHAMELEON CARBON FIBER VINYL #HD













## **CHAMELEON CANDY METALLIC VINYL #CGM**