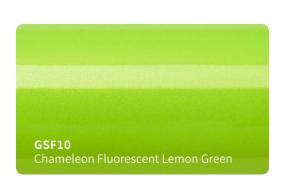

fast and easy bubble free installation.



#### **Features**

■ Type of product : High grade polymeric PVC

Durability: 3 - 5 years

Adhesive: Hekel solvent - based acrylic

■ Type of adhesive : Permanent Adhesive color : Transparent

Finish: Gloss

Liner: New air drain technologt (ADT)

## **Applications**

Vehicle full wraps (Dry)

## Roll Sizes (Standrad Roll)

- 1520mm x 18m

- 5ft x 60ft































































MSF19

Gloss Metal Ghost Black/Red

MSF17G

Gloss Ghost Gold







































## SATIN GLITTER VINYL #SBM







































## **SUPER CHAMELEON VINYL #SC**

























## CHAMELEON GLITTER VINYL #CG























## **CHAMELEON FLUORESCENT VINYL #GSF**















































## **CHAMELEON SPARKLING VINYL #SF**















# CHAMELEON CARBON FIBER VINYL #HD













## **CHAMELEON CANDY METALLIC VINYL #CGM**