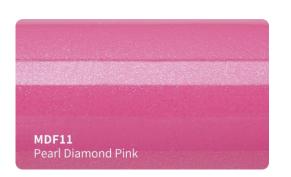

## GLOSS ALUMINUM VINYL #GAF

#### High Grade Polymeric For Full Wrap

- Supply a full range of the highest quliaty vinyls in all colors, textures.
- High grade polymeric multilayered vinyl film with air release channels.
- Advanced removable PVC vinyl film .
  ( High-Tech formulation with longer durability and stable performance )
- Low initial adhesive, maxijum adhesive is achieved in 48 hours. (Hekel solvent based acrylic adhesive)
- New air drain technology (ADT) ensures fast and easy bubble free installation.

#### **Features**

■ Type of product : High grade polymeric PVC

Durability: 3 - 5 years

Adhesive: Hekel solvent - based acrylic

■ Type of adhesive : Permanent Adhesive color : Transparent

Finish: Gloss

Liner: New air drain technologt (ADT)