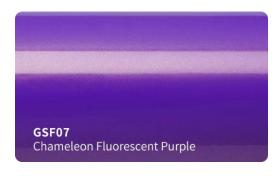

nsures fast and easy bubble free installation.



#### **Features**

■ Type of product : High grade polymeric PVC

Durability: 3 - 5 years

Adhesive: Hekel solvent - based acrylic

■ Type of adhesive : Permanent Adhesive color : Transparent

Finish: Gloss

Liner: New air drain technologt (ADT)

## **Applications**

Vehicle full wraps (Dry)

## Roll Sizes (Standrad Roll)

- 1520mm x 18m

- 5ft x 60ft































































MSF19

Gloss Metal Ghost Black/Red

MSF17G

Gloss Ghost Gold







































## SATIN GLITTER VINYL #SBM







































## **SUPER CHAMELEON VINYL #SC**

























## CHAMELEON GLITTER VINYL #CG























## **CHAMELEON FLUORESCENT VINYL #GSF**















































## **CHAMELEON SPARKLING VINYL #SF**















# CHAMELEON CARBON FIBER VINYL #HD













## **CHAMELEON CANDY METALLIC VINYL #CGM**