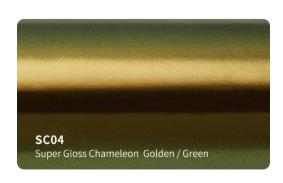

adhesive, maxijum adhesive is achieved in 48 hours. (Hekel solvent based acrylic adhesive)
- New air drain technology (ADT) ensures fast and easy bubble free installation.



#### **Features**

■ Type of product : High grade polymeric PVC

Durability: 3 - 5 years

Adhesive: Hekel solvent - based acrylic

■ Type of adhesive : Permanent Adhesive color : Transparent

Finish: Gloss

Liner: New air drain technologt (ADT)

## **Applications**

Vehicle full wraps (Dry)

## Roll Sizes (Standrad Roll)

- 1520mm x 18m

- 5ft x 60ft































































MSF19

Gloss Metal Ghost Black/Red

MSF17G

Gloss Ghost Gold







































## SATIN GLITTER VINYL #SBM







































## **SUPER CHAMELEON VINYL #SC**

























## CHAMELEON GLITTER VINYL #CG























## **CHAMELEON FLUORESCENT VINYL #GSF**















































## **CHAMELEON SPARKLING VINYL #SF**















# CHAMELEON CARBON FIBER VINYL #HD













## **CHAMELEON CANDY METALLIC VINYL #CGM**