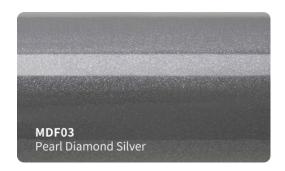

d easy bubble free installation.



#### **Features**

■ Type of product : High grade polymeric PVC

Durability: 3 - 5 years

Adhesive: Hekel solvent - based acrylic

■ Type of adhesive : Permanent Adhesive color : Transparent

Finish: Gloss

Liner: New air drain technologt (ADT)

## **Applications**

Vehicle full wraps (Dry)

## Roll Sizes (Standrad Roll)

- 1520mm x 18m

- 5ft x 60ft































































MSF19

Gloss Metal Ghost Black/Red

MSF17G

Gloss Ghost Gold







































## SATIN GLITTER VINYL #SBM







































## **SUPER CHAMELEON VINYL #SC**

























## CHAMELEON GLITTER VINYL #CG























## **CHAMELEON FLUORESCENT VINYL #GSF**















































## **CHAMELEON SPARKLING VINYL #SF**















# CHAMELEON CARBON FIBER VINYL #HD













## **CHAMELEON CANDY METALLIC VINYL #CGM**