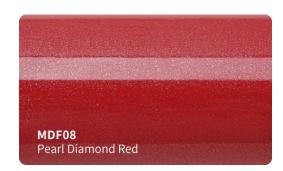

## GLOSS ALUMINUM VINYL #GAF

#### High Grade Polymeric For Full Wrap

- Supply a full range of the highest quliaty vinyls in all colors, textures.
- High grade polymeric multilayered vinyl film with air release channels.
- Advanced removable PVC vinyl film .
  ( High-Tech formulation with longer durability and stable performance )
- Low initial adhesive, maxijum adhesive is achieved in 48 hours. (Hekel solvent based acrylic adhesive)
- New air drain technology (ADT) ensures fast and easy bubble free installation.

#### **Features**

■ Type of product : High grade polymeric PVC

Durability: 3 - 5 years

Adhesive: Hekel solvent - based acrylic

■ Type of adhesive : Permanent Adhesive color : Transparent

Finish: Gloss

Liner: New air drain technologt (ADT)