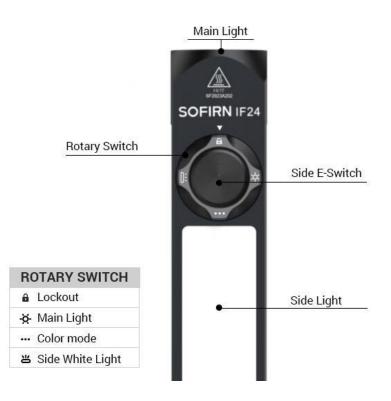

## **General Operation**

The IF24 has two switch designs, but both switches operate independently. The rotary switch is used to switch between different modes, while the side e-switch is used to select different brightness levels.