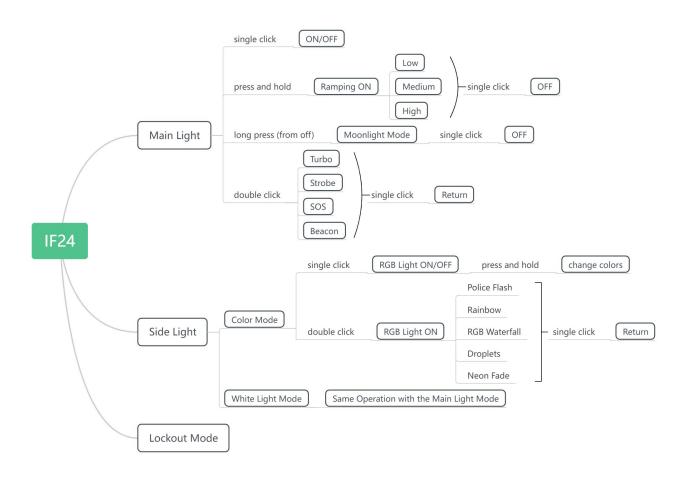

## **General Operation**

The IF24 has two switch designs, but both switches operate independently. The rotary switch is used to switch between different modes, while the side e-switch is used to select different brightness levels.