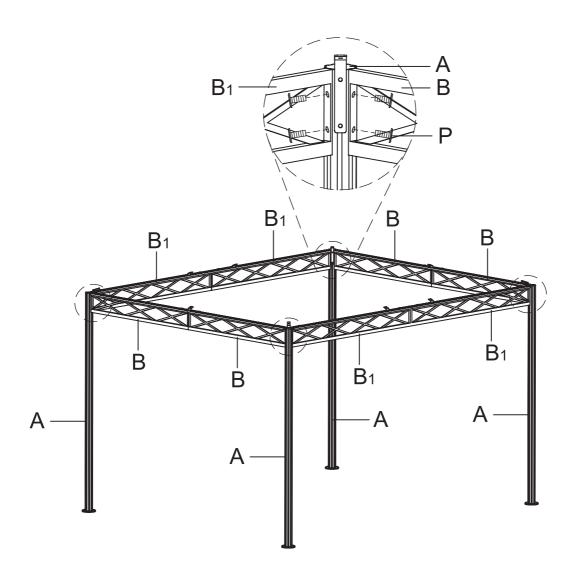

|                |            |                |          |                |     | <b>=</b> | <del># #</del> |
|----------------|------------|----------------|----------|----------------|-----|----------|----------------|
| Α              |            | В              |          | B <sub>1</sub> |     | С        |                |
|                | 4 PCS      | 4 PC           | S        | 4 P            | CS  | ·        | 4 PCS          |
|                |            |                |          |                |     |          |                |
|                | <u></u>    |                |          |                |     |          |                |
| C <sub>1</sub> |            | D              |          | E              |     | F        |                |
|                | 4 PCS      | 4 PC           | S        | 6 F            | PCS |          | 2 PCS          |
|                |            |                |          |                |     |          |                |
| _              |            |                |          | [=             | ₹-7 |          | ₹57            |
| F <sub>1</sub> |            | F <sub>2</sub> |          | G              |     | G₁       |                |
|                | 4 PCS      | 4 P(           | -        |                | PCS |          | 4 PCS          |
|                |            |                |          |                |     |          |                |
| 4.5            |            |                | <b>∌</b> |                |     | 4        |                |
| G <sub>2</sub> |            | Н              |          | 1              |     | J        |                |
|                | 4 PCS      | 8 PC           | cs       | 1              | PC  |          | 1 PC           |
|                | 0          | (a)            |          | (Q             |     |          |                |
|                | 0          |                |          |                |     |          |                |
| K              |            | L              |          | М              |     | N        |                |
|                | 4 PCS      | 6 PC           | S        | 4 P            | CS  | '        | 4 PCS          |
|                |            |                |          |                |     |          | Я.             |
|                |            |                |          |                | ш Н |          |                |
| 0              |            | Р              |          | Q              |     | R        |                |
|                | 6 PCS      | 121 P          | cs       | 4 P            | CS  |          | 96 PCS         |
|                |            |                | 73       |                |     |          |                |
|                |            |                |          |                |     |          |                |
| S              |            | Т              |          | U              |     | V        |                |
|                | 4 PCS(SET) | 4 PCS(S        | SET)     | 4 P            | CS  | ·        | 4 PCS          |
|                |            |                |          |                |     |          |                |
|                | /          |                | 7        |                |     |          |                |
| W              |            | X              |          | Υ              |     | Z        |                |
|                | 4 PCS      | 4 PCS          |          | 2 PCS          | 3   |          | 2 PCS          |