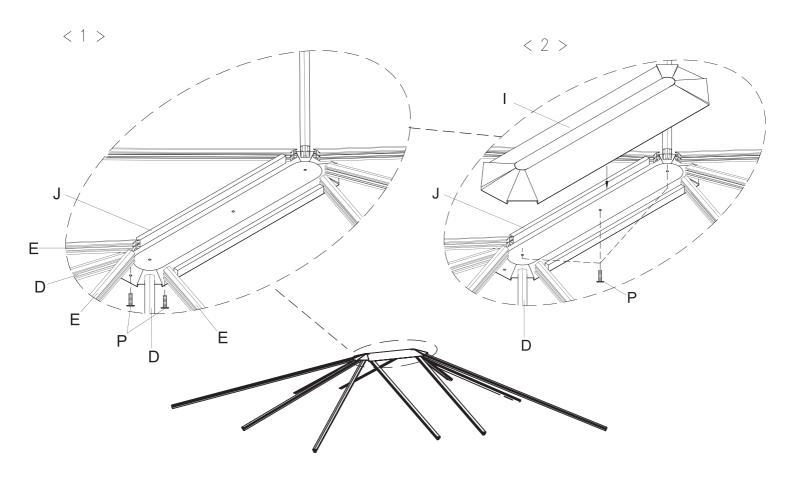

|                |            |                |          |                |     | <b>=</b> | <del># #</del> |
|----------------|------------|----------------|----------|----------------|-----|----------|----------------|
| Α              |            | В              |          | B <sub>1</sub> |     | С        |                |
|                | 4 PCS      | 4 PC           | S        | 4 P            | CS  | ·        | 4 PCS          |
|                |            |                |          |                |     |          |                |
|                | <u></u>    |                |          |                |     |          |                |
| C <sub>1</sub> |            | D              |          | E              |     | F        |                |
|                | 4 PCS      | 4 PC           | S        | 6 F            | PCS |          | 2 PCS          |
|                |            |                |          |                |     |          |                |
| _              |            |                |          | [=             | ₹-7 |          | ₹57            |
| F <sub>1</sub> |            | F <sub>2</sub> |          | G              |     | G₁       |                |
|                | 4 PCS      | 4 P(           | -        |                | PCS |          | 4 PCS          |
|                |            |                |          |                |     |          |                |
| 4.5            |            |                | <b>∌</b> |                |     | 4        |                |
| G <sub>2</sub> |            | Н              |          | 1              |     | J        |                |
|                | 4 PCS      | 8 PC           | cs       | 1              | PC  |          | 1 PC           |
|                | 0          | (a)            |          | (Q             |     |          |                |
|                | 0          |                |          |                |     |          |                |
| K              |            | L              |          | М              |     | N        |                |
|                | 4 PCS      | 6 PC           | S        | 4 P            | CS  | '        | 4 PCS          |
|                |            |                |          |                |     |          | Я.             |
|                |            |                |          |                | ш Н |          |                |
| 0              |            | Р              |          | Q              |     | R        |                |
|                | 6 PCS      | 121 P          | cs       | 4 P            | CS  |          | 96 PCS         |
|                |            |                | 73       |                |     |          |                |
|                |            |                |          |                |     |          |                |
| S              |            | Т              |          | U              |     | V        |                |
|                | 4 PCS(SET) | 4 PCS(S        | SET)     | 4 P            | CS  | ·        | 4 PCS          |
|                |            |                |          |                |     |          |                |
|                | /          |                | 7        |                |     |          |                |
| W              |            | X              |          | Υ              |     | Z        |                |
|                | 4 PCS      | 4 PCS          |          | 2 PCS          | 3   |          | 2 PCS          |