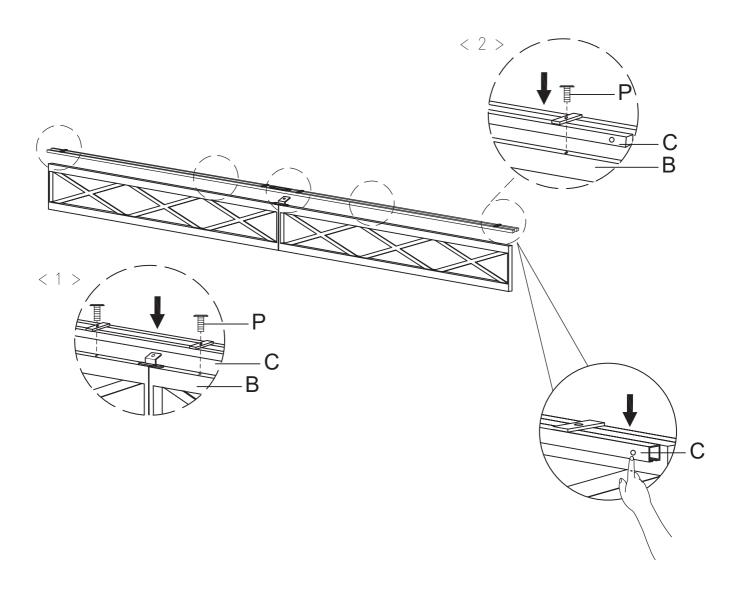

|                |     |          |                |
| S              |            | Т              |          | U              |     | V        |                |
|                | 4 PCS(SET) | 4 PCS(S        | SET)     | 4 P            | CS  | ·        | 4 PCS          |
|                |            |                |          |                |     |          |                |
|                | /          |                | 7        |                |     |          |                |
| W              |            | X              |          | Υ              |     | Z        |                |
|                | 4 PCS      | 4 PCS          |          | 2 PCS          | 3   |          | 2 PCS          |

| 1      | 2     |  |
|--------|-------|--|
| 16 PCS | 8 PCS |  |