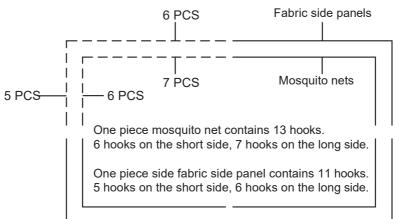

|                |            |                |          |                |     | <b>=</b> | <del># #</del> |
|----------------|------------|----------------|----------|----------------|-----|----------|----------------|
| Α              |            | В              |          | B <sub>1</sub> |     | С        |                |
|                | 4 PCS      | 4 PC           | S        | 4 P            | CS  | ·        | 4 PCS          |
|                |            |                |          |                |     |          |                |
|                | <u></u>    |                |          |                |     |          |                |
| C <sub>1</sub> |            | D              |          | E              |     | F        |                |
|                | 4 PCS      | 4 PC           | S        | 6 F            | PCS |          | 2 PCS          |
|                |            |                |          |                |     |          |                |
| _              |            |                |          | [=             | ₹-7 |          | ₹57            |
| F <sub>1</sub> |            | F <sub>2</sub> |          | G              |     | G₁       |                |
|                | 4 PCS      | 4 P(           | -        |                | PCS |          | 4 PCS          |
|                |            |                |          |                |     |          |                |
| 4.5            |            |                | <b>∌</b> |                |     | 4        |                |
| G <sub>2</sub> |            | Н              |          | 1              |     | J        |                |
|                | 4 PCS      | 8 PC           | cs       | 1              | PC  |          | 1 PC           |
|                | 0          | (a)            |          | (Q             |     |          |                |
|                | 0          |                |          |                |     |          |                |
| K              |            | L              |          | М              |     | N        |                |
|                | 4 PCS      | 6 PC           | S        | 4 P            | CS  | '        | 4 PCS          |
|                |            |                |          |                |     |          | Я.             |
|                |            |                |          |                | ш Н |          |                |
| 0              |            | Р              |          | Q              |     | R        |                |
|                | 6 PCS      | 121 P          | cs       | 4 P            | CS  |          | 96 PCS         |
|                |            |                | 73       |                |     |          |                |
|                |            |                |          |                |     |          |                |
| S              |            | Т              |          | U              |     | V        |                |
|                | 4 PCS(SET) | 4 PCS(S        | SET)     | 4 P            | CS  | ·        | 4 PCS          |
|                |            |                |          |                |     |          |                |
|                | /          |                | 7        |                |     |          |                |
| W              |            | X              |          | Υ              |     | Z        |                |
|                | 4 PCS      | 4 PCS          |          | 2 PCS          | 3   |          | 2 PCS          |