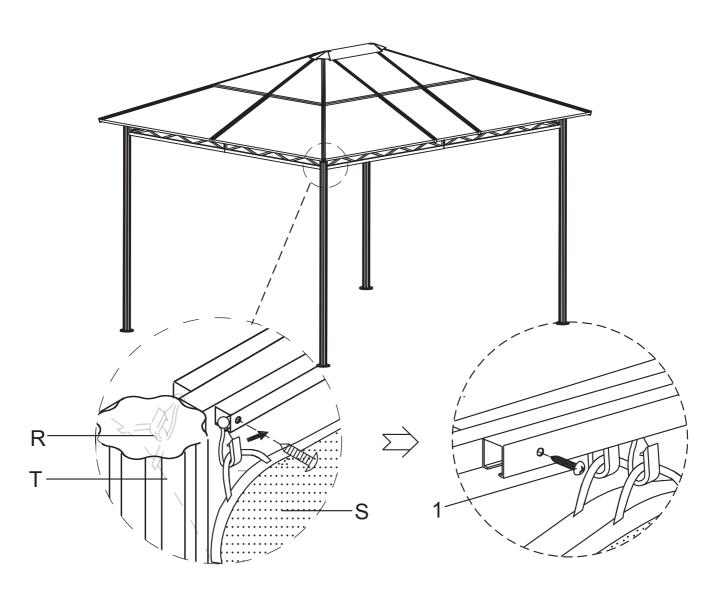

|                |            |                |          |                |     | <b>=</b> | <del># #</del> |
|----------------|------------|----------------|----------|----------------|-----|----------|----------------|
| Α              |            | В              |          | B <sub>1</sub> |     | С        |                |
|                | 4 PCS      | 4 PC           | S        | 4 P            | CS  | ·        | 4 PCS          |
|                |            |                |          |                |     |          |                |
|                | <u></u>    |                |          |                |     |          |                |
| C <sub>1</sub> |            | D              |          | E              |     | F        |                |
|                | 4 PCS      | 4 PC           | S        | 6 F            | PCS |          | 2 PCS          |
|                |            |                |          |                |     |          |                |
| _              |            |                |          | [=             | ₹-7 |          | ₹57            |
| F <sub>1</sub> |            | F <sub>2</sub> |          | G              |     | G₁       |                |
|                | 4 PCS      | 4 P(           | -        |                | PCS |          | 4 PCS          |
|                |            |                |          |                |     |          |                |
| 4.5            |            |                | <b>∌</b> |                |     | 4        |                |
| G <sub>2</sub> |            | Н              |          | 1              |     | J        |                |
|                | 4 PCS      | 8 PC           | cs       | 1              | PC  |          | 1 PC           |
|                | 0          | (a)            |          | (Q             |     |          |                |
|                | 0          |                |          |                |     |          |                |
| K              |            | L              |          | М              |     | N        |                |
|                | 4 PCS      | 6 PC           | S        | 4 P            | CS  | '        | 4 PCS          |
|                |            |                |          |                |     |          | Я.             |
|                |            |                |          |                | ш Н |          |                |
| 0              |            | Р              |          | Q              |     | R        |                |
|                | 6 PCS      | 121 P          | cs       | 4 P            | CS  |          | 96 PCS         |
|                |            |                | 73       |                |     |          |                |
|                |            |                |          |                |     |          |                |
| S              |            | Т              |          | U              |     | V        |                |
|                | 4 PCS(SET) | 4 PCS(S        | SET)     | 4 P            | CS  | ·        | 4 PCS          |
|                |            |                |          |                |     |          |                |
|                | /          |                | 7        |                |     |          |                |
| W              |            | X              |          | Υ              |     | Z        |                |
|                | 4 PCS      | 4 PCS          |          | 2 PCS          | 3   |          | 2 PCS          |

| 1      | 2     |  |
|--------|-------|--|
| 16 PCS | 8 PCS |  |