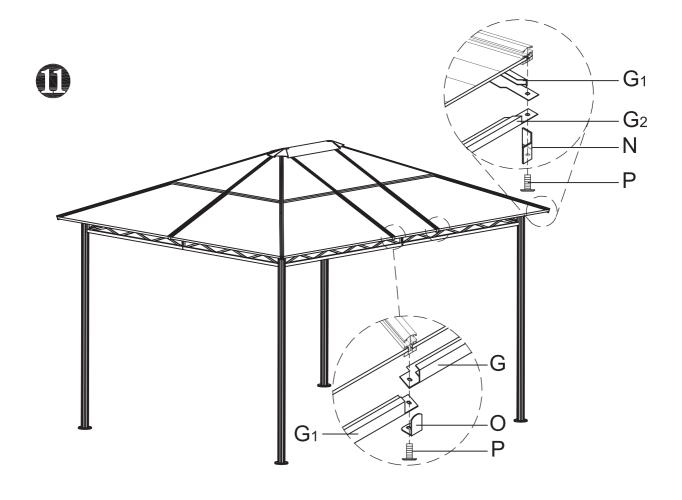

|                |            |                |          |                |     | <b>=</b> | <del># #</del> |
|----------------|------------|----------------|----------|----------------|-----|----------|----------------|
| Α              |            | В              |          | B <sub>1</sub> |     | С        |                |
|                | 4 PCS      | 4 PC           | S        | 4 P            | CS  | ·        | 4 PCS          |
|                |            |                |          |                |     |          |                |
|                | <u></u>    |                |          |                |     |          |                |
| C <sub>1</sub> |            | D              |          | E              |     | F        |                |
|                | 4 PCS      | 4 PC           | S        | 6 F            | PCS |          | 2 PCS          |
|                |            |                |          |                |     |          |                |
| _              |            |                |          | [=             | ₹-7 |          | ₹57            |
| F <sub>1</sub> |            | F <sub>2</sub> |          | G              |     | G₁       |                |
|                | 4 PCS      | 4 P(           | -        |                | PCS |          | 4 PCS          |
|                |            |                |          |                |     |          |                |
| 4.5            |            |                | <b>∌</b> |                |     | 4        |                |
| G <sub>2</sub> |            | Н              |          | 1              |     | J        |                |
|                | 4 PCS      | 8 PC           | cs       | 1              | PC  |          | 1 PC           |
|                | 0          | (a)            |          | (Q             |     |          |                |
|                | 0          |                |          |                |     |          |                |
| K              |            | L              |          | М              |     | N        |                |
|                | 4 PCS      | 6 PC           | S        | 4 P            | CS  | '        | 4 PCS          |
|                |            |                |          |                |     |          | Я.             |
|                |            |                |          |                | ш Н |          |                |
| 0              |            | Р              |          | Q              |     | R        |                |
|                | 6 PCS      | 121 P          | cs       | 4 P            | CS  |          | 96 PCS         |
|                |            |                | 73       |                |     |          |                |
|                |            |                |          |                |     |          |                |
| S              |            | Т              |          | U              |     | V        |                |
|                | 4 PCS(SET) | 4 PCS(S        | SET)     | 4 P            | CS  | ·        | 4 PCS          |
|                |            |                |          |                |     |          |                |
|                | /          |                | 7        |                |     |          |                |
| W              |            | X              |          | Υ              |     | Z        |                |
|                | 4 PCS      | 4 PCS          |          | 2 PCS          | 3   |          | 2 PCS          |