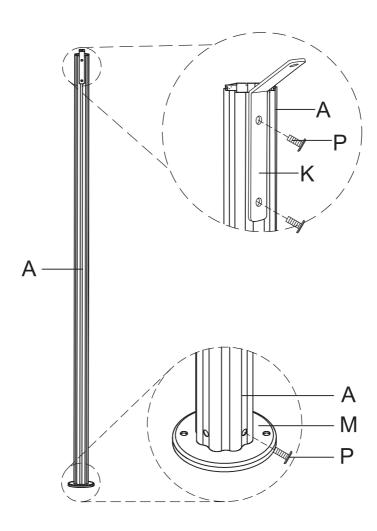

|                |            |                |          |                |     | <b>=</b> | <del># #</del> |
|----------------|------------|----------------|----------|----------------|-----|----------|----------------|
| Α              |            | В              |          | B <sub>1</sub> |     | С        |                |
|                | 4 PCS      | 4 PC           | S        | 4 P            | CS  | ·        | 4 PCS          |
|                |            |                |          |                |     |          |                |
|                | <u></u>    |                |          |                |     |          |                |
| C <sub>1</sub> |            | D              |          | E              |     | F        |                |
|                | 4 PCS      | 4 PC           | S        | 6 F            | PCS |          | 2 PCS          |
|                |            |                |          |                |     |          |                |
| _              |            |                |          | [=             | ₹-7 |          | ₹57            |
| F <sub>1</sub> |            | F <sub>2</sub> |          | G              |     | G₁       |                |
|                | 4 PCS      | 4 P(           | -        |                | PCS |          | 4 PCS          |
|                |            |                |          |                |     |          |                |
| 4.5            |            |                | <b>∌</b> |                |     | 4        |                |
| G <sub>2</sub> |            | Н              |          | 1              |     | J        |                |
|                | 4 PCS      | 8 PC           | cs       | 1              | PC  |          | 1 PC           |
|                | 0          | (a)            |          | (Q             |     |          |                |
|                | 0          |                |          |                |     |          |                |
| K              |            | L              |          | М              |     | N        |                |
|                | 4 PCS      | 6 PC           | S        | 4 P            | CS  | '        | 4 PCS          |
|                |            |                |          |                |     |          | Я.             |
|                |            |                |          |                | ш Н |          |                |
| 0              |            | Р              |          | Q              |     | R        |                |
|                | 6 PCS      | 121 P          | cs       | 4 P            | CS  |          | 96 PCS         |
|                |            |                | 73       |                |     |          |                |
|                |            |                |          |                |     |          |                |
| S              |            | Т              |          | U              |     | V        |                |
|                | 4 PCS(SET) | 4 PCS(S        | SET)     | 4 P            | CS  | ·        | 4 PCS          |
|                |            |                |          |                |     |          |                |
|                | /          |                | 7        |                |     |          |                |
| W              |            | X              |          | Υ              |     | Z        |                |
|                | 4 PCS      | 4 PCS          |          | 2 PCS          | 3   |          | 2 PCS          |