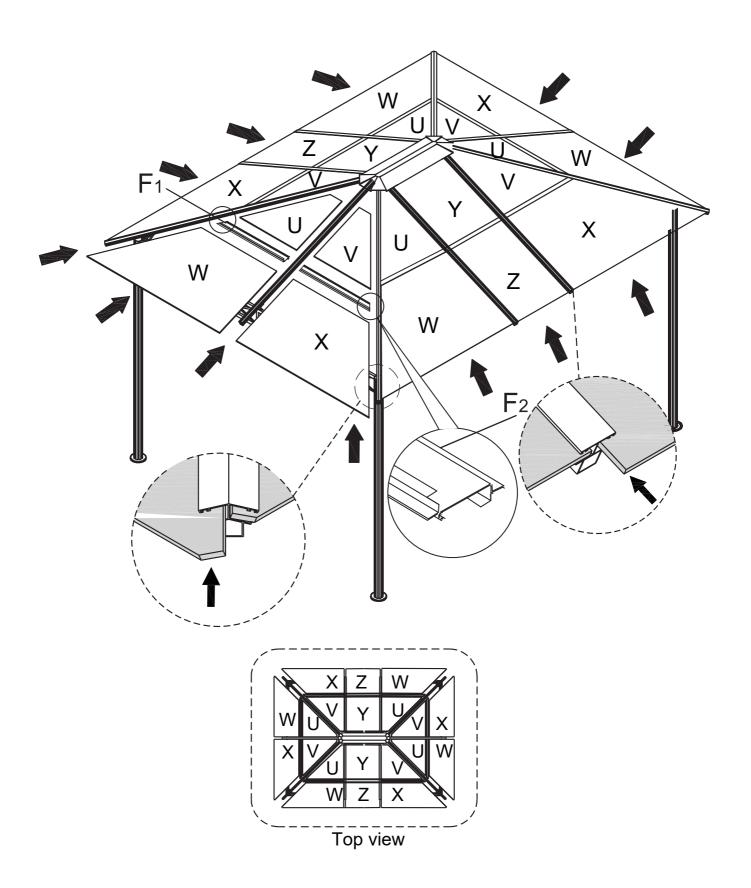

|                |            |                |          |                |     | <b>=</b> | <del># #</del> |
|----------------|------------|----------------|----------|----------------|-----|----------|----------------|
| Α              |            | В              |          | B <sub>1</sub> |     | С        |                |
|                | 4 PCS      | 4 PC           | S        | 4 P            | CS  | ·        | 4 PCS          |
|                |            |                |          |                |     |          |                |
|                | <u></u>    |                |          |                |     |          |                |
| C <sub>1</sub> |            | D              |          | E              |     | F        |                |
|                | 4 PCS      | 4 PC           | S        | 6 F            | PCS |          | 2 PCS          |
|                |            |                |          |                |     |          |                |
| _              |            |                |          | [=             | ₹-7 |          | ₹57            |
| F <sub>1</sub> |            | F <sub>2</sub> |          | G              |     | G₁       |                |
|                | 4 PCS      | 4 P(           | -        |                | PCS |          | 4 PCS          |
|                |            |                |          |                |     |          |                |
| 4.5            |            |                | <b>∌</b> |                |     | 4        |                |
| G <sub>2</sub> |            | Н              |          | 1              |     | J        |                |
|                | 4 PCS      | 8 PC           | cs       | 1              | PC  |          | 1 PC           |
|                | 0          | (a)            |          | (Q             |     |          |                |
|                | 0          |                |          |                |     |          |                |
| K              |            | L              |          | М              |     | N        |                |
|                | 4 PCS      | 6 PC           | S        | 4 P            | CS  | '        | 4 PCS          |
|                |            |                |          |                |     |          | Я.             |
|                |            |                |          |                | ш Н |          |                |
| 0              |            | Р              |          | Q              |     | R        |                |
|                | 6 PCS      | 121 P          | cs       | 4 P            | CS  |          | 96 PCS         |
|                |            |                | 73       |                |     |          |                |
|                |            |                |          |                |     |          |                |
| S              |            | Т              |          | U              |     | V        |                |
|                | 4 PCS(SET) | 4 PCS(S        | SET)     | 4 P            | CS  | ·        | 4 PCS          |
|                |            |                |          |                |     |          |                |
|                | /          |                | 7        |                |     |          |                |
| W              |            | X              |          | Υ              |     | Z        |                |
|                | 4 PCS      | 4 PCS          |          | 2 PCS          | 3   |          | 2 PCS          |