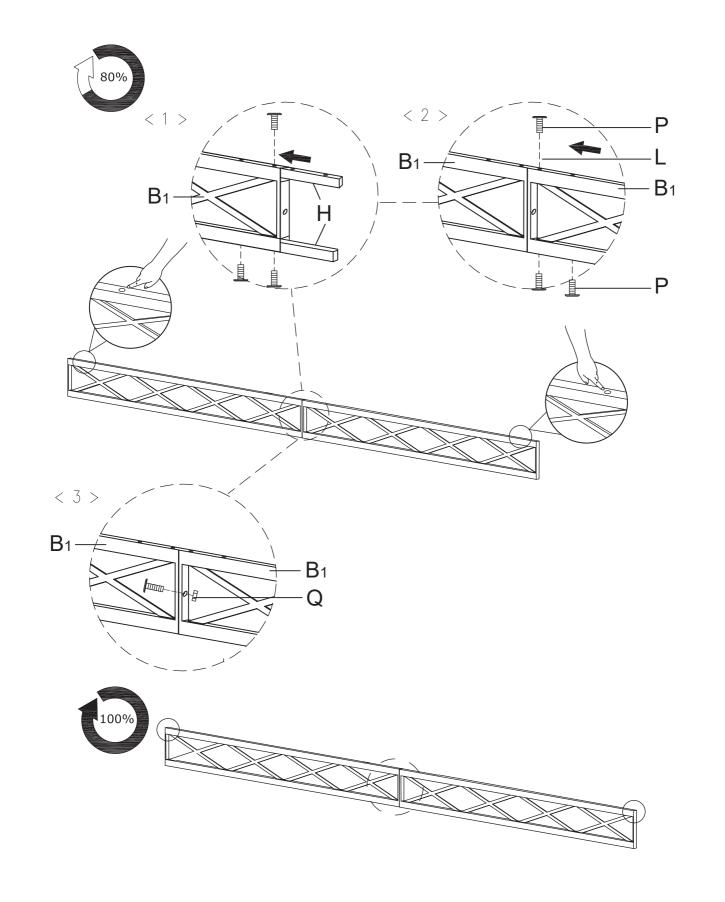

|                |     |          |                |
| S              |            | Т              |          | U              |     | V        |                |
|                | 4 PCS(SET) | 4 PCS(S        | SET)     | 4 P            | CS  | ·        | 4 PCS          |
|                |            |                |          |                |     |          |                |
|                | /          |                | 7        |                |     |          |                |
| W              |            | X              |          | Υ              |     | Z        |                |
|                | 4 PCS      | 4 PCS          |          | 2 PCS          | 3   |          | 2 PCS          |

| 1      | 2     |  |
|--------|-------|--|
| 16 PCS | 8 PCS |  |