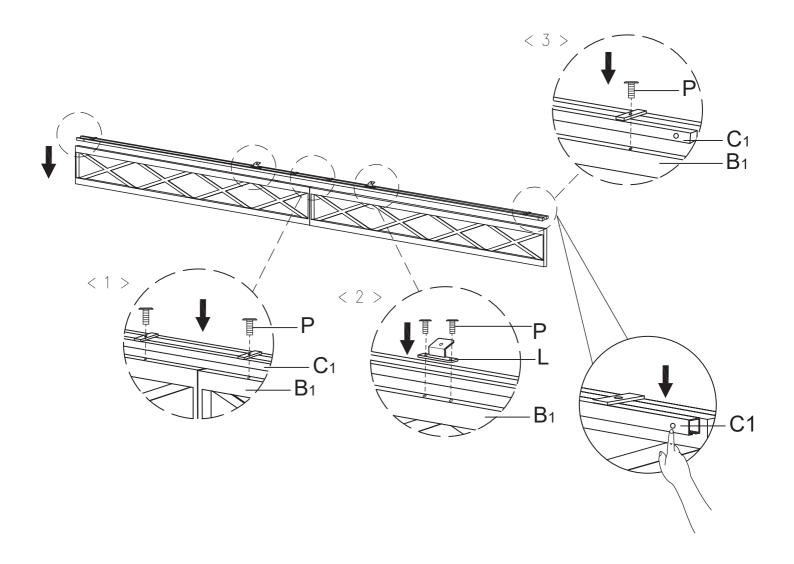

|                |     |          |                |
| S              |            | Т              |          | U              |     | V        |                |
|                | 4 PCS(SET) | 4 PCS(S        | SET)     | 4 P            | CS  | ·        | 4 PCS          |
|                |            |                |          |                |     |          |                |
|                | /          |                | 7        |                |     |          |                |
| W              |            | X              |          | Υ              |     | Z        |                |
|                | 4 PCS      | 4 PCS          |          | 2 PCS          | 3   |          | 2 PCS          |

| 1      | 2     |  |
|--------|-------|--|
| 16 PCS | 8 PCS |  |