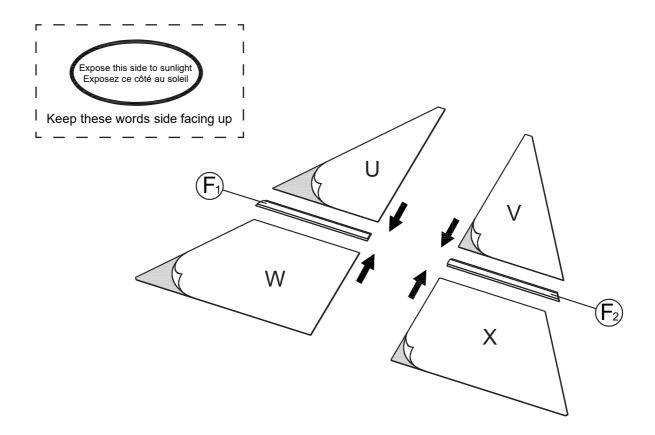

|                |            |                |          |                |     | <b>=</b> | <del># #</del> |
|----------------|------------|----------------|----------|----------------|-----|----------|----------------|
| Α              |            | В              |          | B <sub>1</sub> |     | С        |                |
|                | 4 PCS      | 4 PC           | S        | 4 P            | CS  | ·        | 4 PCS          |
|                |            |                |          |                |     |          |                |
|                | <u></u>    |                |          |                |     |          |                |
| C <sub>1</sub> |            | D              |          | E              |     | F        |                |
|                | 4 PCS      | 4 PC           | S        | 6 F            | PCS |          | 2 PCS          |
|                |            |                |          |                |     |          |                |
| _              |            |                |          | [=             | ₹-7 |          | ₹57            |
| F <sub>1</sub> |            | F <sub>2</sub> |          | G              |     | G₁       |                |
|                | 4 PCS      | 4 P(           | -        |                | PCS |          | 4 PCS          |
|                |            |                |          |                |     |          |                |
| 4.5            |            |                | <b>∌</b> |                |     | 4        |                |
| G <sub>2</sub> |            | Н              |          | 1              |     | J        |                |
|                | 4 PCS      | 8 PC           | cs       | 1              | PC  |          | 1 PC           |
|                | 0          | (a)            |          | (Q             |     |          |                |
|                | 0          |                |          |                |     |          |                |
| K              |            | L              |          | М              |     | N        |                |
|                | 4 PCS      | 6 PC           | S        | 4 P            | CS  | '        | 4 PCS          |
|                |            |                |          |                |     |          | Я.             |
|                |            |                |          |                | ш Н |          |                |
| 0              |            | Р              |          | Q              |     | R        |                |
|                | 6 PCS      | 121 P          | cs       | 4 P            | CS  |          | 96 PCS         |
|                |            |                | 73       |                |     |          |                |
|                |            |                |          |                |     |          |                |
| S              |            | Т              |          | U              |     | V        |                |
|                | 4 PCS(SET) | 4 PCS(S        | SET)     | 4 P            | CS  | ·        | 4 PCS          |
|                |            |                |          |                |     |          |                |
|                | /          |                | 7        |                |     |          |                |
| W              |            | X              |          | Υ              |     | Z        |                |
|                | 4 PCS      | 4 PCS          |          | 2 PCS          | 3   |          | 2 PCS          |