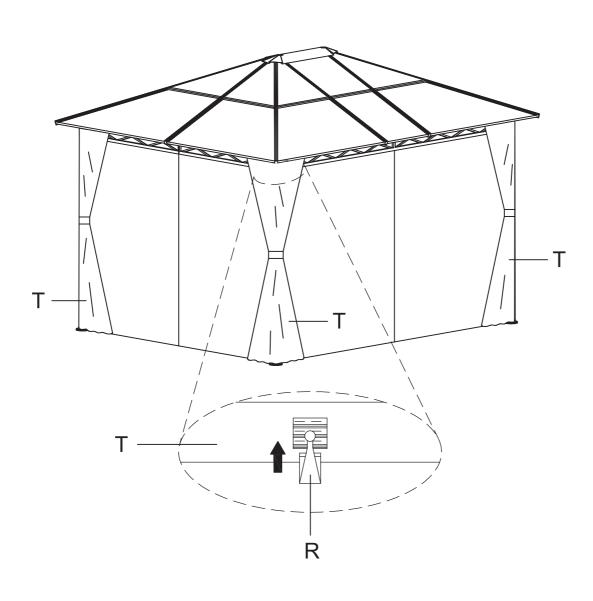

|                |            |                |          |                |     | <b>=</b> | <del># #</del> |
|----------------|------------|----------------|----------|----------------|-----|----------|----------------|
| Α              |            | В              |          | B <sub>1</sub> |     | С        |                |
|                | 4 PCS      | 4 PC           | S        | 4 P            | CS  | ·        | 4 PCS          |
|                |            |                |          |                |     |          |                |
|                | <u></u>    |                |          |                |     |          |                |
| C <sub>1</sub> |            | D              |          | E              |     | F        |                |
|                | 4 PCS      | 4 PC           | S        | 6 F            | PCS |          | 2 PCS          |
|                |            |                |          |                |     |          |                |
| _              |            |                |          | [=             | ₹-7 |          | ₹57            |
| F <sub>1</sub> |            | F <sub>2</sub> |          | G              |     | G₁       |                |
|                | 4 PCS      | 4 P(           | -        |                | PCS |          | 4 PCS          |
|                |            |                |          |                |     |          |                |
| 4.5            |            |                | <b>∌</b> |                |     | 4        |                |
| G <sub>2</sub> |            | Н              |          | 1              |     | J        |                |
|                | 4 PCS      | 8 PC           | cs       | 1              | PC  |          | 1 PC           |
|                | 0          | (a)            |          | (Q             |     |          |                |
|                | 0          |                |          |                |     |          |                |
| K              |            | L              |          | М              |     | N        |                |
|                | 4 PCS      | 6 PC           | S        | 4 P            | CS  | '        | 4 PCS          |
|                |            |                |          |                |     |          | Я.             |
|                |            |                |          |                | ш Н |          |                |
| 0              |            | Р              |          | Q              |     | R        |                |
|                | 6 PCS      | 121 P          | cs       | 4 P            | CS  |          | 96 PCS         |
|                |            |                | 73       |                |     |          |                |
|                |            |                |          |                |     |          |                |
| S              |            | Т              |          | U              |     | V        |                |
|                | 4 PCS(SET) | 4 PCS(S        | SET)     | 4 P            | CS  | ·        | 4 PCS          |
|                |            |                |          |                |     |          |                |
|                | /          |                | 7        |                |     |          |                |
| W              |            | X              |          | Υ              |     | Z        |                |
|                | 4 PCS      | 4 PCS          |          | 2 PCS          | 3   |          | 2 PCS          |