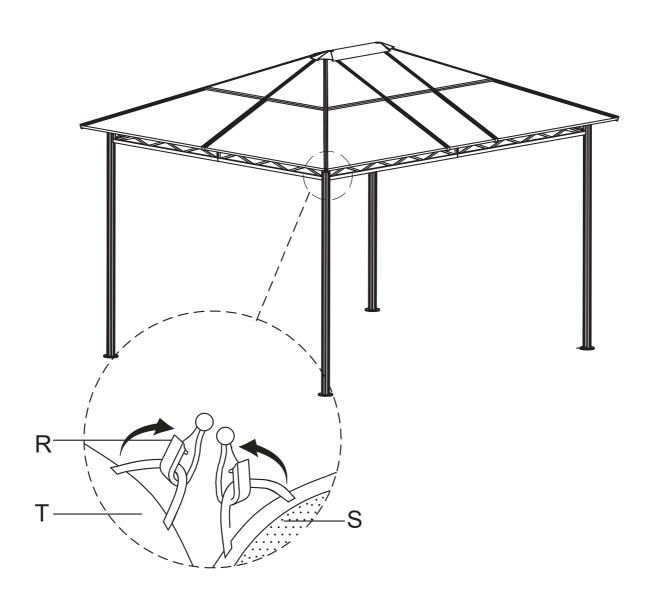

|                |            |                |          |                |     | <b>=</b> | <del># #</del> |
|----------------|------------|----------------|----------|----------------|-----|----------|----------------|
| Α              |            | В              |          | B <sub>1</sub> |     | С        |                |
|                | 4 PCS      | 4 PC           | S        | 4 P            | CS  | ·        | 4 PCS          |
|                |            |                |          |                |     |          |                |
|                | <u></u>    |                |          |                |     |          |                |
| C <sub>1</sub> |            | D              |          | E              |     | F        |                |
|                | 4 PCS      | 4 PC           | S        | 6 F            | PCS |          | 2 PCS          |
|                |            |                |          |                |     |          |                |
| _              |            |                |          | [=             | ₹-7 |          | ₹57            |
| F <sub>1</sub> |            | F <sub>2</sub> |          | G              |     | G₁       |                |
|                | 4 PCS      | 4 P(           | -        |                | PCS |          | 4 PCS          |
|                |            |                |          |                |     |          |                |
| 4.5            |            |                | <b>∌</b> |                |     | 4        |                |
| G <sub>2</sub> |            | Н              |          | 1              |     | J        |                |
|                | 4 PCS      | 8 PC           | cs       | 1              | PC  |          | 1 PC           |
|                | 0          | (a)            |          | (Q             |     |          |                |
|                | 0          |                |          |                |     |          |                |
| K              |            | L              |          | М              |     | N        |                |
|                | 4 PCS      | 6 PC           | S        | 4 P            | CS  | '        | 4 PCS          |
|                |            |                |          |                |     |          | Я.             |
|                |            |                |          |                | ш Н |          |                |
| 0              |            | Р              |          | Q              |     | R        |                |
|                | 6 PCS      | 121 P          | cs       | 4 P            | CS  |          | 96 PCS         |
|                |            |                | 73       |                |     |          |                |
|                |            |                |          |                |     |          |                |
| S              |            | Т              |          | U              |     | V        |                |
|                | 4 PCS(SET) | 4 PCS(S        | SET)     | 4 P            | CS  | ·        | 4 PCS          |
|                |            |                |          |                |     |          |                |
|                | /          |                | 7        |                |     |          |                |
| W              |            | X              |          | Υ              |     | Z        |                |
|                | 4 PCS      | 4 PCS          |          | 2 PCS          | 3   |          | 2 PCS          |