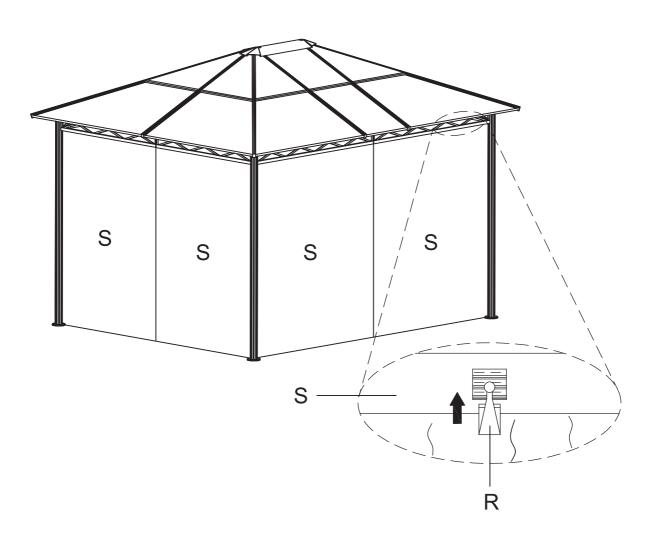

|                |            |                |          |                |     | <b>=</b> | <del># #</del> |
|----------------|------------|----------------|----------|----------------|-----|----------|----------------|
| Α              |            | В              |          | B <sub>1</sub> |     | С        |                |
|                | 4 PCS      | 4 PC           | S        | 4 P            | CS  | ·        | 4 PCS          |
|                |            |                |          |                |     |          |                |
|                | <u></u>    |                |          |                |     |          |                |
| C <sub>1</sub> |            | D              |          | E              |     | F        |                |
|                | 4 PCS      | 4 PC           | S        | 6 F            | PCS |          | 2 PCS          |
|                |            |                |          |                |     |          |                |
| _              |            |                |          | [=             | ₹-7 |          | ₹57            |
| F <sub>1</sub> |            | F <sub>2</sub> |          | G              |     | G₁       |                |
|                | 4 PCS      | 4 P(           | -        |                | PCS |          | 4 PCS          |
|                |            |                |          |                |     |          |                |
| 4.5            |            |                | <b>∌</b> |                |     | 4        |                |
| G <sub>2</sub> |            | Н              |          | 1              |     | J        |                |
|                | 4 PCS      | 8 PC           | cs       | 1              | PC  |          | 1 PC           |
|                | 0          | (a)            |          | (Q             |     |          |                |
|                | 0          |                |          |                |     |          |                |
| K              |            | L              |          | М              |     | N        |                |
|                | 4 PCS      | 6 PC           | S        | 4 P            | CS  | '        | 4 PCS          |
|                |            |                |          |                |     |          | Я.             |
|                |            |                |          |                | ш Н |          |                |
| 0              |            | Р              |          | Q              |     | R        |                |
|                | 6 PCS      | 121 P          | cs       | 4 P            | CS  |          | 96 PCS         |
|                |            |                | 73       |                |     |          |                |
|                |            |                |          |                |     |          |                |
| S              |            | Т              |          | U              |     | V        |                |
|                | 4 PCS(SET) | 4 PCS(S        | SET)     | 4 P            | CS  | ·        | 4 PCS          |
|                |            |                |          |                |     |          |                |
|                | /          |                | 7        |                |     |          |                |
| W              |            | X              |          | Υ              |     | Z        |                |
|                | 4 PCS      | 4 PCS          |          | 2 PCS          | 3   |          | 2 PCS          |