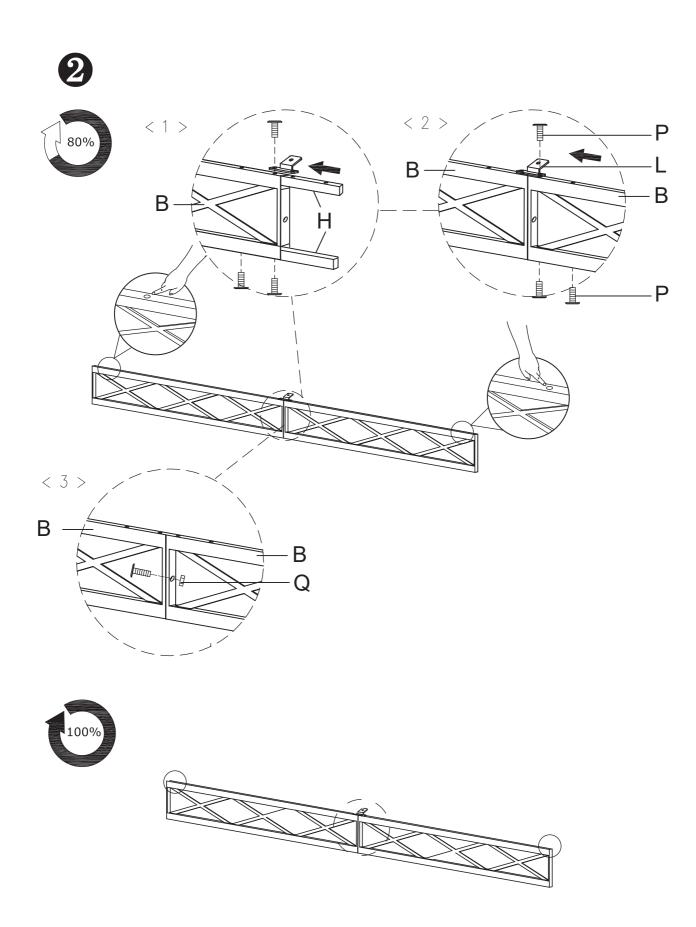

|                |     |          |                |
| S              |            | Т              |          | U              |     | V        |                |
|                | 4 PCS(SET) | 4 PCS(S        | SET)     | 4 P            | CS  | ·        | 4 PCS          |
|                |            |                |          |                |     |          |                |
|                | /          |                | 7        |                |     |          |                |
| W              |            | X              |          | Υ              |     | Z        |                |
|                | 4 PCS      | 4 PCS          |          | 2 PCS          | 3   |          | 2 PCS          |

| 1      | 2     |  |
|--------|-------|--|
| 16 PCS | 8 PCS |  |