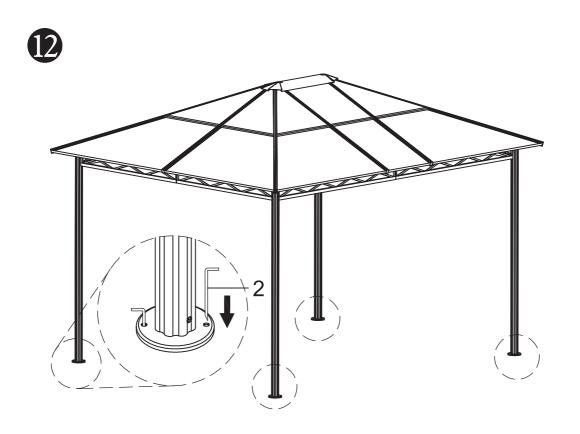

|                |            |                |          |                |     | <b>=</b> | <del># #</del> |
|----------------|------------|----------------|----------|----------------|-----|----------|----------------|
| Α              |            | В              |          | B <sub>1</sub> |     | С        |                |
|                | 4 PCS      | 4 PC           | S        | 4 P            | CS  | ·        | 4 PCS          |
|                |            |                |          |                |     |          |                |
|                | <u></u>    |                |          |                |     |          |                |
| C <sub>1</sub> |            | D              |          | E              |     | F        |                |
|                | 4 PCS      | 4 PC           | S        | 6 F            | PCS |          | 2 PCS          |
|                |            |                |          |                |     |          |                |
| _              |            |                |          | [=             | ₹-7 |          | ₹57            |
| F <sub>1</sub> |            | F <sub>2</sub> |          | G              |     | G₁       |                |
|                | 4 PCS      | 4 P(           | -        |                | PCS |          | 4 PCS          |
|                |            |                |          |                |     |          |                |
| 4.5            |            |                | <b>∌</b> |                |     | 4        |                |
| G <sub>2</sub> |            | Н              |          | 1              |     | J        |                |
|                | 4 PCS      | 8 PC           | cs       | 1              | PC  |          | 1 PC           |
|                | 0          | (a)            |          | (Q             |     |          |                |
|                | 0          |                |          |                |     |          |                |
| K              |            | L              |          | М              |     | N        |                |
|                | 4 PCS      | 6 PC           | S        | 4 P            | CS  | '        | 4 PCS          |
|                |            |                |          |                |     |          | Я.             |
|                |            |                |          |                | ш Н |          |                |
| 0              |            | Р              |          | Q              |     | R        |                |
|                | 6 PCS      | 121 P          | cs       | 4 P            | CS  |          | 96 PCS         |
|                |            |                | 73       |                |     |          |                |
|                |            |                |          |                |     |          |                |
| S              |            | Т              |          | U              |     | V        |                |
|                | 4 PCS(SET) | 4 PCS(S        | SET)     | 4 P            | CS  | ·        | 4 PCS          |
|                |            |                |          |                |     |          |                |
|                | /          |                | 7        |                |     |          |                |
| W              |            | X              |          | Υ              |     | Z        |                |
|                | 4 PCS      | 4 PCS          |          | 2 PCS          | 3   |          | 2 PCS          |