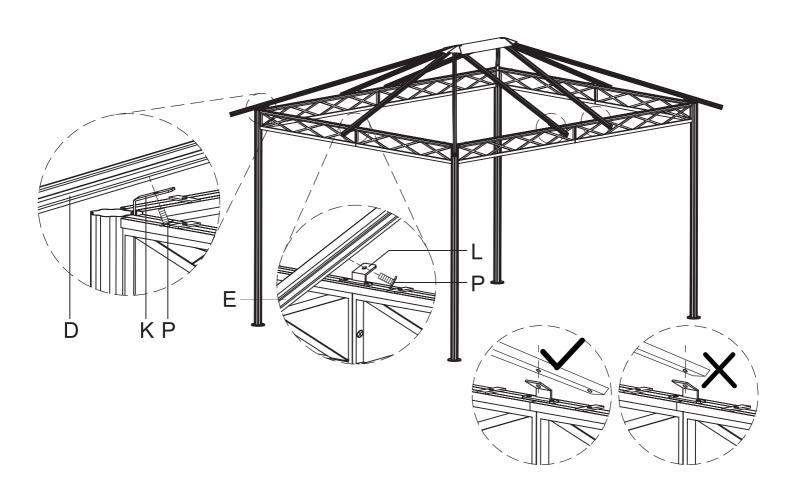

|                |            |                |          |                |     | <b>=</b> | <del># #</del> |
|----------------|------------|----------------|----------|----------------|-----|----------|----------------|
| Α              |            | В              |          | B <sub>1</sub> |     | С        |                |
|                | 4 PCS      | 4 PC           | S        | 4 P            | CS  | ·        | 4 PCS          |
|                |            |                |          |                |     |          |                |
|                | <u></u>    |                |          |                |     |          |                |
| C <sub>1</sub> |            | D              |          | E              |     | F        |                |
|                | 4 PCS      | 4 PC           | S        | 6 F            | PCS |          | 2 PCS          |
|                |            |                |          |                |     |          |                |
| _              |            |                |          | [=             | ₹-7 |          | ₹57            |
| F <sub>1</sub> |            | F <sub>2</sub> |          | G              |     | G₁       |                |
|                | 4 PCS      | 4 P(           | -        |                | PCS |          | 4 PCS          |
|                |            |                |          |                |     |          |                |
| 4.5            |            |                | <b>∌</b> |                |     | 4        |                |
| G <sub>2</sub> |            | Н              |          | 1              |     | J        |                |
|                | 4 PCS      | 8 PC           | cs       | 1              | PC  |          | 1 PC           |
|                | 0          | (a)            |          | (Q             |     |          |                |
|                | 0          |                |          |                |     |          |                |
| K              |            | L              |          | М              |     | N        |                |
|                | 4 PCS      | 6 PC           | S        | 4 P            | CS  | '        | 4 PCS          |
|                |            |                |          |                |     |          | Я.             |
|                |            |                |          |                | ш Н |          |                |
| 0              |            | Р              |          | Q              |     | R        |                |
|                | 6 PCS      | 121 P          | cs       | 4 P            | CS  |          | 96 PCS         |
|                |            |                | 73       |                |     |          |                |
|                |            |                |          |                |     |          |                |
| S              |            | Т              |          | U              |     | V        |                |
|                | 4 PCS(SET) | 4 PCS(S        | SET)     | 4 P            | CS  | ·        | 4 PCS          |
|                |            |                |          |                |     |          |                |
|                | /          |                | 7        |                |     |          |                |
| W              |            | X              |          | Υ              |     | Z        |                |
|                | 4 PCS      | 4 PCS          |          | 2 PCS          | 3   |          | 2 PCS          |