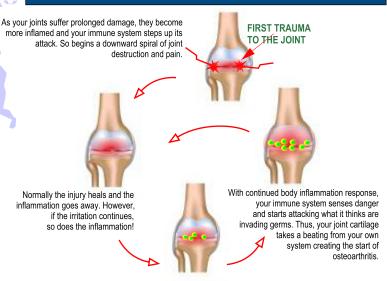

#### WHY YOUR JOINTS SELF-DESTRUCT

## Once you Stop Joint Destruction, things fall into place:

You soon feel less pain because the attacks on your joints have stopped.

**Your joints stop degrading.** Unless you find a way to stop joint cartilage attacks, the damage keeps getting worse. Protocol GMB works to halt this progressive destruction.

Your joints go into repair mode. Restoring your ease of movement and flexibility.