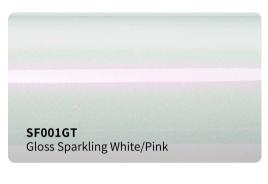

longer durability and stable performance )
- Low initial adhesive, maxijum adhesive is achieved in 48 hours.( Hekel solvent based acrylic adhesive )
- New air drain technology ( ADT ) ensures fast and easy bubble free installation .



### **Features**

Type of product : High grade polymeric PVC

Durability: 3 - 5 years

Adhesive: Low-Tack Solvent Acrylic

Type of adhesive : Permanent Adhesive color : Transparent

Finish: True Gloss

Liner: New air drain technologt (ADT)

Protective Liner: PET Liner Release Liner: PET Liner

## **Applications**

Vehicle full wraps ( Dry )

### Roll Sizes (Standrad Roll)

- 1520mm x 18m
  - 5ft x 60ft



HGF50T

HGF49T

HGF48T

True Gloss Strawberry Red













































































### #GPF#SF#CGM































#### #GSF#SMF#RCF#MDF#GLF#CG

























#SC#SCM#CD