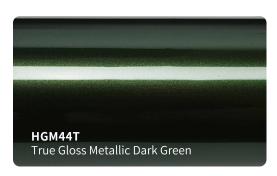

### Roll Sizes (Standrad Roll)

- 1520mm x 18m
  - 5ft x 60ft

HGF50T

HGF49T

HGF48T

True Gloss Strawberry Red