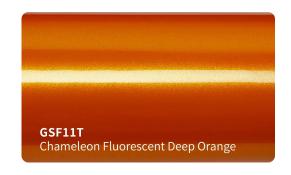

initial adhesive, maxijum adhesive is achieved in 48 hours.( Hekel solvent based acrylic adhesive )
- New air drain technology ( ADT ) ensures fast and easy bubble free installation .



### **Features**

Type of product : High grade polymeric PVC

Durability: 3 - 5 years

Adhesive: Low-Tack Solvent Acrylic

Type of adhesive : Permanent Adhesive color : Transparent

Finish: True Gloss

Liner: New air drain technologt (ADT)

Protective Liner: PET Liner Release Liner: PET Liner

## **Applications**

Vehicle full wraps ( Dry )

### Roll Sizes (Standrad Roll)

- 1520mm x 18m
  - 5ft x 60ft



HGF50T

HGF49T

HGF48T

True Gloss Strawberry Red













































































### #GPF#SF#CGM































#### #GSF#SMF#RCF#MDF#GLF#CG

























#SC#SCM#CD