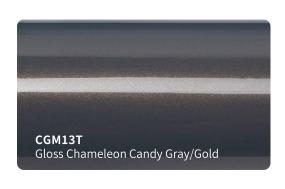

and stable performance )
- Low initial adhesive, maxijum adhesive is achieved in 48 hours.( Hekel solvent based acrylic adhesive )
- New air drain technology ( ADT ) ensures fast and easy bubble free installation .



### **Features**

Type of product : High grade polymeric PVC

Durability: 3 - 5 years

Adhesive: Low-Tack Solvent Acrylic

Type of adhesive : Permanent Adhesive color : Transparent

Finish: True Gloss

Liner: New air drain technologt (ADT)

Protective Liner: PET Liner Release Liner: PET Liner

## **Applications**

Vehicle full wraps ( Dry )

### Roll Sizes (Standrad Roll)

- 1520mm x 18m
  - 5ft x 60ft



HGF50T

HGF49T

HGF48T

True Gloss Strawberry Red













































































### #GPF#SF#CGM































#### #GSF#SMF#RCF#MDF#GLF#CG

























#SC#SCM#CD