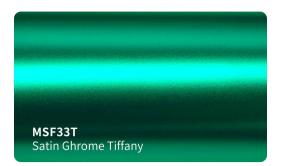

### Roll Sizes (Standrad Roll)

- 1520mm x 18m
  - 5ft x 60ft

HGF50T

HGF49T

HGF48T

True Gloss Strawberry Red