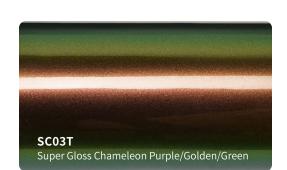

achieved in 48 hours.( Hekel solvent based acrylic adhesive )
- New air drain technology ( ADT ) ensures fast and easy bubble free installation .



### **Features**

Type of product : High grade polymeric PVC

Durability: 3 - 5 years

Adhesive: Low-Tack Solvent Acrylic

Type of adhesive : Permanent Adhesive color : Transparent

Finish: True Gloss

Liner: New air drain technologt (ADT)

Protective Liner: PET Liner Release Liner: PET Liner

## **Applications**

Vehicle full wraps ( Dry )

### Roll Sizes (Standrad Roll)

- 1520mm x 18m
  - 5ft x 60ft



HGF50T

HGF49T

HGF48T

True Gloss Strawberry Red













































































### #GPF#SF#CGM































#### #GSF#SMF#RCF#MDF#GLF#CG

























#SC#SCM#CD