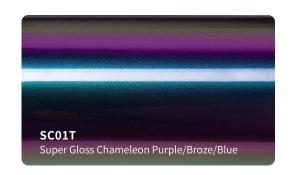

s achieved in 48 hours.( Hekel solvent based acrylic adhesive )
- New air drain technology ( ADT ) ensures fast and easy bubble free installation .



### **Features**

Type of product : High grade polymeric PVC

Durability: 3 - 5 years

Adhesive: Low-Tack Solvent Acrylic

Type of adhesive : Permanent Adhesive color : Transparent

Finish: True Gloss

Liner: New air drain technologt (ADT)

Protective Liner: PET Liner Release Liner: PET Liner

## **Applications**

Vehicle full wraps ( Dry )

### Roll Sizes (Standrad Roll)

- 1520mm x 18m
  - 5ft x 60ft



HGF50T

HGF49T

HGF48T

True Gloss Strawberry Red













































































### #GPF#SF#CGM































#### #GSF#SMF#RCF#MDF#GLF#CG

























#SC#SCM#CD