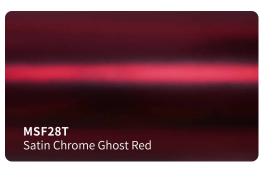

### Roll Sizes (Standrad Roll)

- 1520mm x 18m
  - 5ft x 60ft

HGF50T

HGF49T

HGF48T

True Gloss Strawberry Red