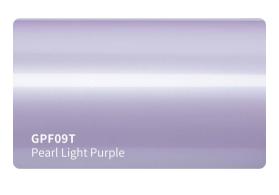

th longer durability and stable performance )
- Low initial adhesive, maxijum adhesive is achieved in 48 hours.( Hekel solvent based acrylic adhesive )
- New air drain technology ( ADT ) ensures fast and easy bubble free installation .



### **Features**

Type of product : High grade polymeric PVC

Durability: 3 - 5 years

Adhesive: Low-Tack Solvent Acrylic

Type of adhesive : Permanent Adhesive color : Transparent

Finish: True Gloss

Liner: New air drain technologt (ADT)

Protective Liner: PET Liner Release Liner: PET Liner

## **Applications**

Vehicle full wraps ( Dry )

### Roll Sizes (Standrad Roll)

- 1520mm x 18m
  - 5ft x 60ft



HGF50T

HGF49T

HGF48T

True Gloss Strawberry Red













































































### #GPF#SF#CGM































#### #GSF#SMF#RCF#MDF#GLF#CG

























#SC#SCM#CD