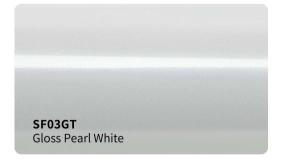

### Roll Sizes (Standrad Roll)

- 1520mm x 18m
  - 5ft x 60ft

HGF50T

HGF49T

HGF48T

True Gloss Strawberry Red