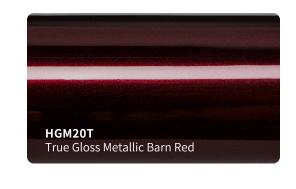

### Roll Sizes (Standrad Roll)

- 1520mm x 18m
  - 5ft x 60ft

HGF50T

HGF49T

HGF48T

True Gloss Strawberry Red