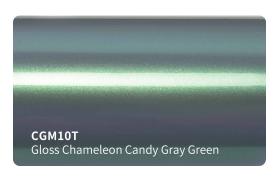

### Roll Sizes (Standrad Roll)

- 1520mm x 18m
  - 5ft x 60ft

HGF50T

HGF49T

HGF48T

True Gloss Strawberry Red