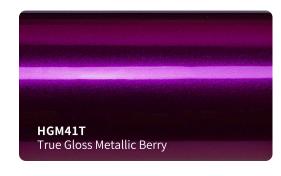

### Roll Sizes (Standrad Roll)

- 1520mm x 18m
  - 5ft x 60ft

HGF50T

HGF49T

HGF48T

True Gloss Strawberry Red