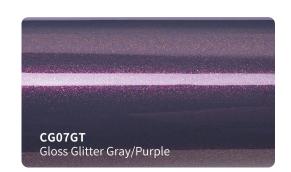

### Roll Sizes (Standrad Roll)

- 1520mm x 18m
  - 5ft x 60ft

HGF50T

HGF49T

HGF48T

True Gloss Strawberry Red