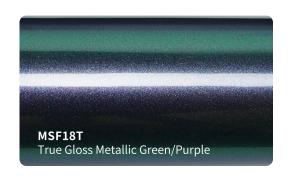

anced removable PVC vinyl film .
  ( High-Tech formulation with longer durability and stable performance )
- Low initial adhesive, maxijum adhesive is achieved in 48 hours.( Hekel solvent based acrylic adhesive )
- New air drain technology ( ADT ) ensures fast and easy bubble free installation .



### **Features**

Type of product : High grade polymeric PVC

Durability: 3 - 5 years

Adhesive: Low-Tack Solvent Acrylic

Type of adhesive : Permanent Adhesive color : Transparent

Finish: True Gloss

Liner: New air drain technologt (ADT)

Protective Liner: PET Liner Release Liner: PET Liner

## **Applications**

Vehicle full wraps ( Dry )

### Roll Sizes (Standrad Roll)

- 1520mm x 18m
  - 5ft x 60ft



HGF50T

HGF49T

HGF48T

True Gloss Strawberry Red













































































### #GPF#SF#CGM































#### #GSF#SMF#RCF#MDF#GLF#CG

























#SC#SCM#CD