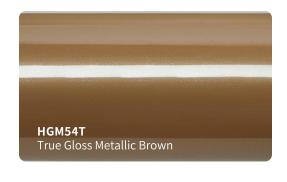

### Roll Sizes (Standrad Roll)

- 1520mm x 18m
  - 5ft x 60ft

HGF50T

HGF49T

HGF48T

True Gloss Strawberry Red