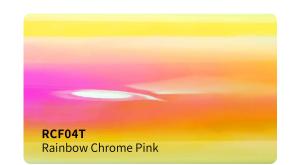

l adhesive, maxijum adhesive is achieved in 48 hours.( Hekel solvent based acrylic adhesive )
- New air drain technology ( ADT ) ensures fast and easy bubble free installation .



### **Features**

Type of product : High grade polymeric PVC

Durability: 3 - 5 years

Adhesive: Low-Tack Solvent Acrylic

Type of adhesive : Permanent Adhesive color : Transparent

Finish: True Gloss

Liner: New air drain technologt (ADT)

Protective Liner: PET Liner Release Liner: PET Liner

## **Applications**

Vehicle full wraps ( Dry )

### Roll Sizes (Standrad Roll)

- 1520mm x 18m
  - 5ft x 60ft



HGF50T

HGF49T

HGF48T

True Gloss Strawberry Red













































































### #GPF#SF#CGM































#### #GSF#SMF#RCF#MDF#GLF#CG

























#SC#SCM#CD