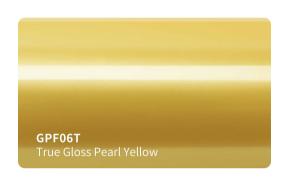

### Roll Sizes (Standrad Roll)

- 1520mm x 18m
  - 5ft x 60ft

HGF50T

HGF49T

HGF48T

True Gloss Strawberry Red