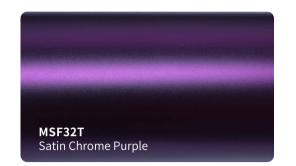

### Roll Sizes (Standrad Roll)

- 1520mm x 18m
  - 5ft x 60ft

HGF50T

HGF49T

HGF48T

True Gloss Strawberry Red