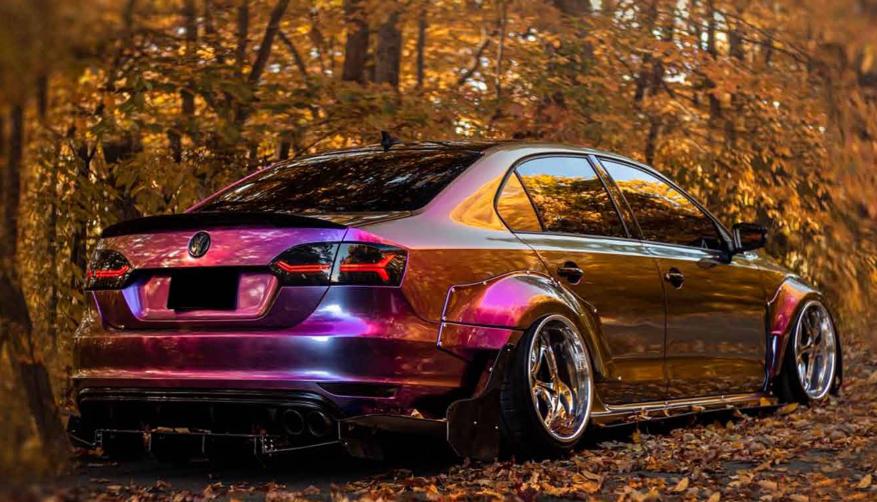

## **Applications**

Vehicle full wraps ( Dry )

### Roll Sizes (Standrad Roll)

- 1520mm x 18m
  - 5ft x 60ft

HGF50T

HGF49T

HGF48T

True Gloss Strawberry Red