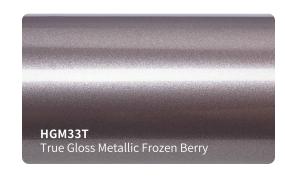

### Roll Sizes (Standrad Roll)

- 1520mm x 18m
  - 5ft x 60ft

HGF50T

HGF49T

HGF48T

True Gloss Strawberry Red