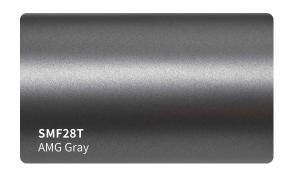

ial adhesive, maxijum adhesive is achieved in 48 hours.( Hekel solvent based acrylic adhesive )
- New air drain technology ( ADT ) ensures fast and easy bubble free installation .



### **Features**

Type of product : High grade polymeric PVC

Durability: 3 - 5 years

Adhesive: Low-Tack Solvent Acrylic

Type of adhesive : Permanent Adhesive color : Transparent

Finish: True Gloss

Liner: New air drain technologt (ADT)

Protective Liner: PET Liner Release Liner: PET Liner

## **Applications**

Vehicle full wraps ( Dry )

### Roll Sizes (Standrad Roll)

- 1520mm x 18m
  - 5ft x 60ft



HGF50T

HGF49T

HGF48T

True Gloss Strawberry Red













































































### #GPF#SF#CGM































#### #GSF#SMF#RCF#MDF#GLF#CG

























#SC#SCM#CD