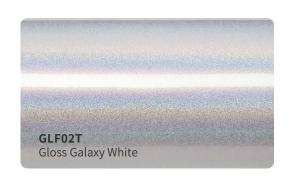

sive, maxijum adhesive is achieved in 48 hours.( Hekel solvent based acrylic adhesive )
- New air drain technology ( ADT ) ensures fast and easy bubble free installation .



### **Features**

Type of product : High grade polymeric PVC

Durability: 3 - 5 years

Adhesive: Low-Tack Solvent Acrylic

Type of adhesive : Permanent Adhesive color : Transparent

Finish: True Gloss

Liner: New air drain technologt (ADT)

Protective Liner: PET Liner Release Liner: PET Liner

## **Applications**

Vehicle full wraps ( Dry )

### Roll Sizes (Standrad Roll)

- 1520mm x 18m
  - 5ft x 60ft



HGF50T

HGF49T

HGF48T

True Gloss Strawberry Red













































































### #GPF#SF#CGM































#### #GSF#SMF#RCF#MDF#GLF#CG

























#SC#SCM#CD