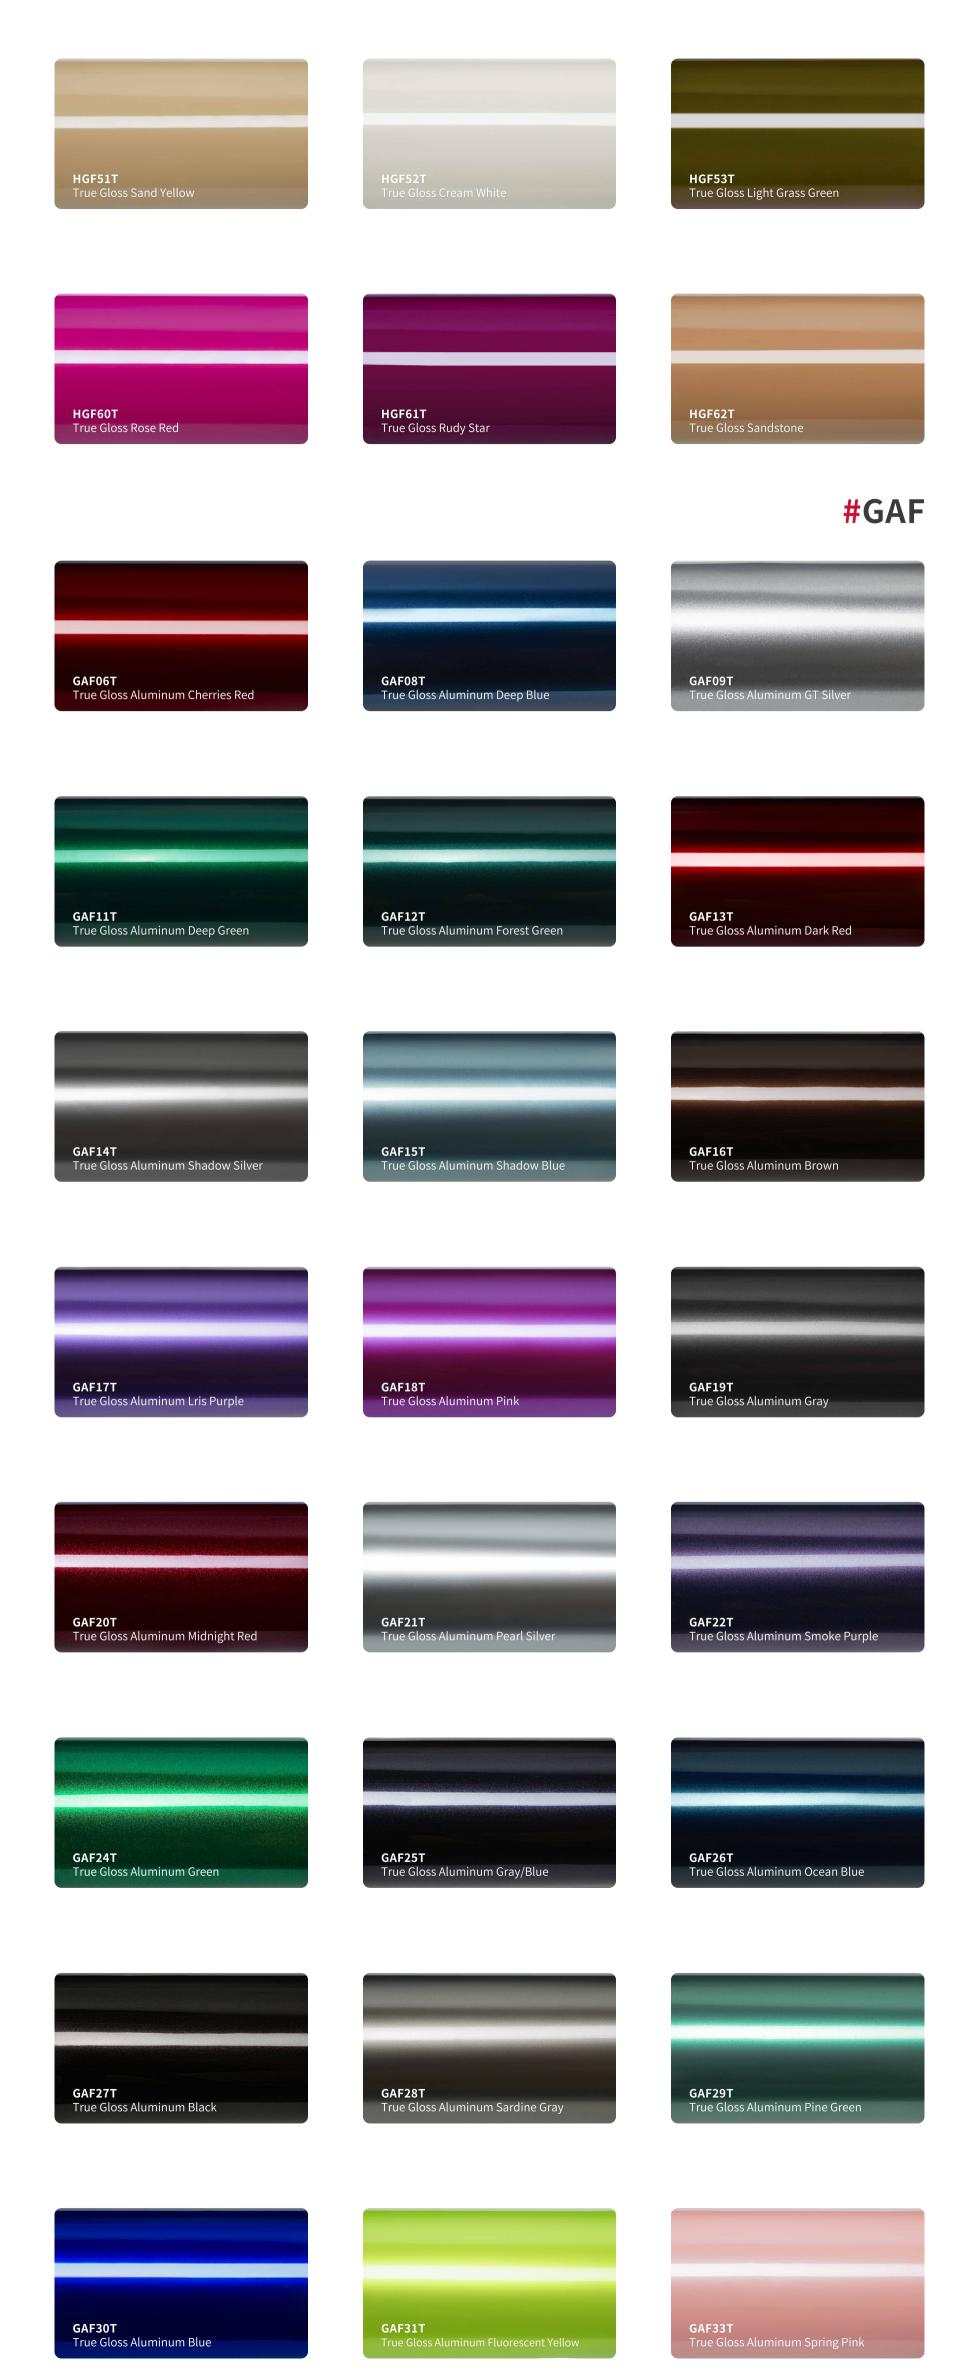

# TRUE GLOSS VINYL WRAP

### High Grade Polymeric For Full Wrap

- Supply a full range of the highest quliaty vinyls in all colors, textures.
- High grade polymeric multilayered vinyl film with air release channels.
- Advanced removable PVC vinyl film .
  ( High-Tech formulation with longer durability and stable performance )
- Low initial adhesive, maxijum adhesive is achieved in 48 hours.( Hekel solvent based acrylic adhesive )
- New air drain technology ( ADT ) ensures fast and easy bubble free installation .

### #GPF#SF#CGM