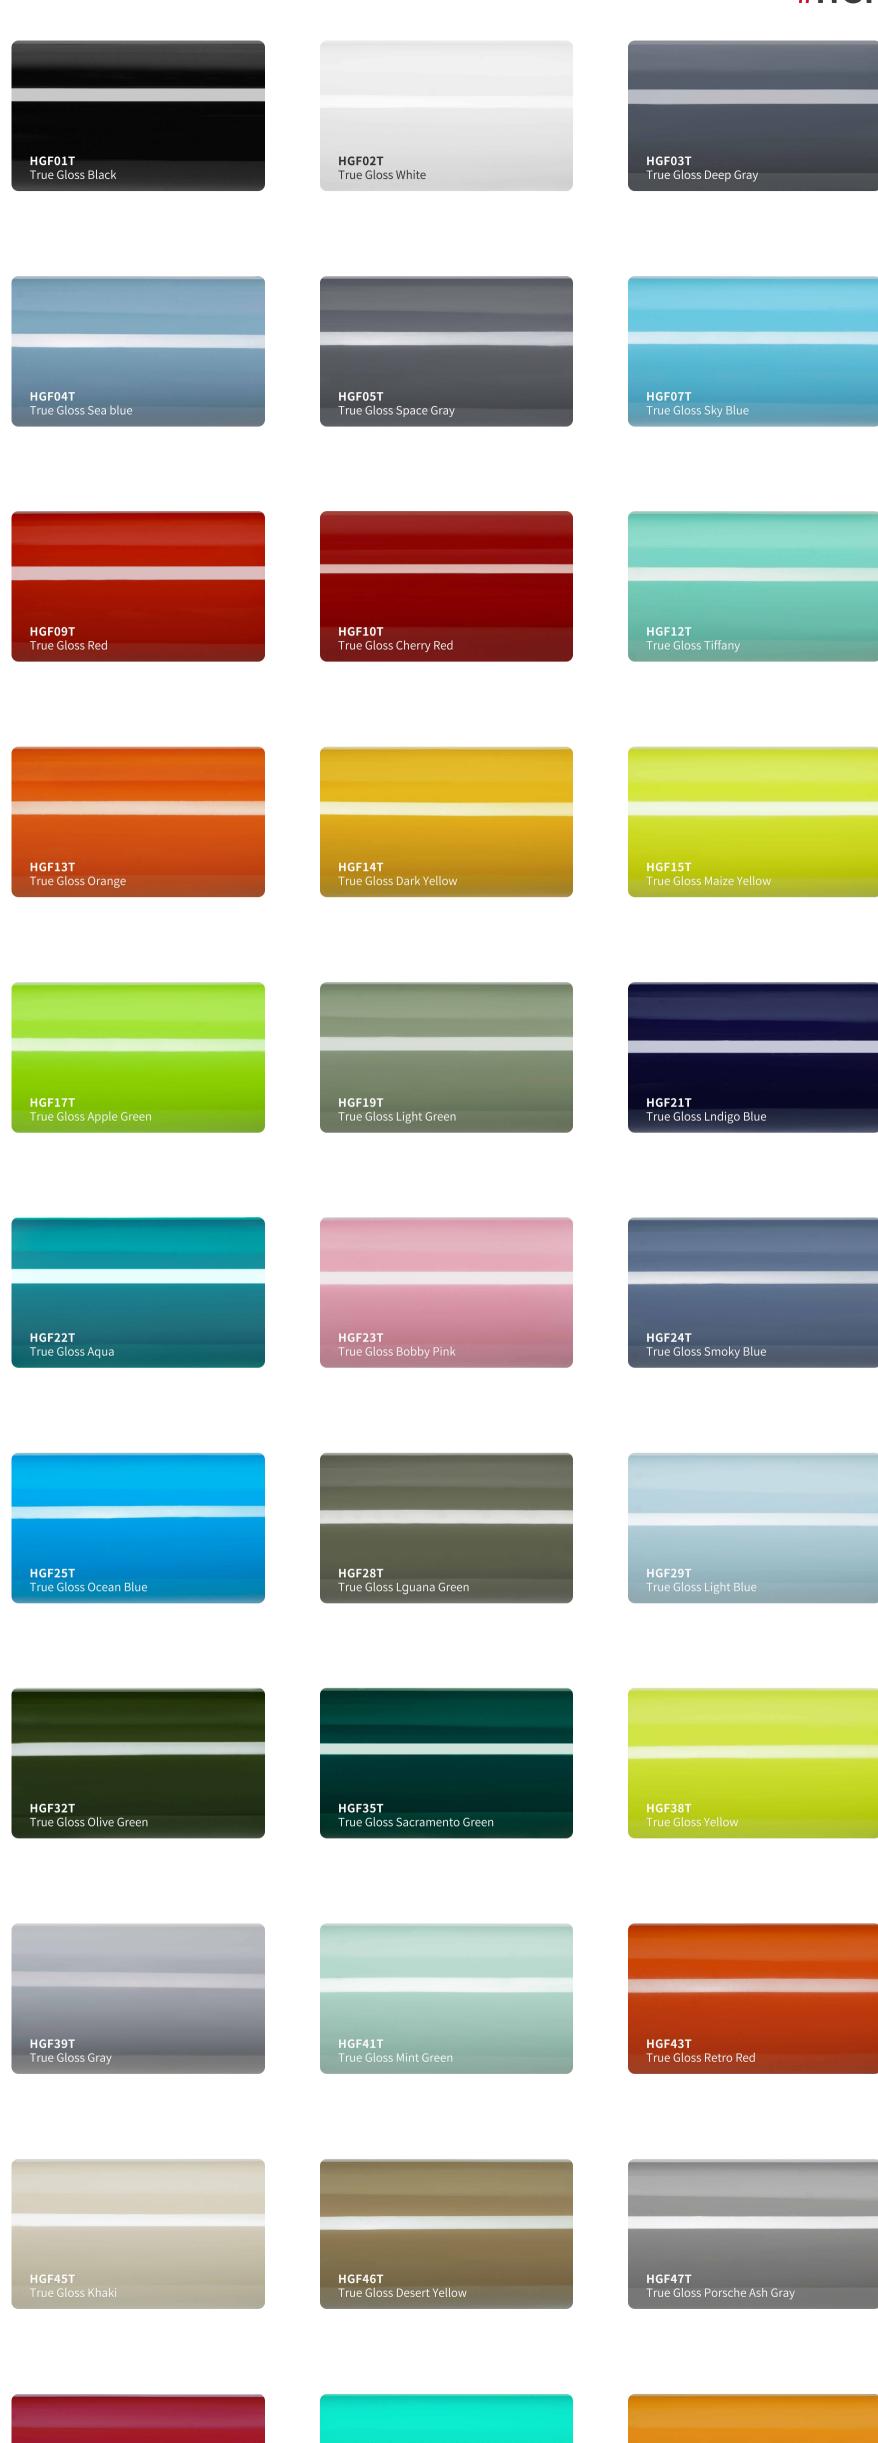

# TRUE GLOSS VINYL WRAP

### High Grade Polymeric For Full Wrap

- Supply a full range of the highest quliaty vinyls in all colors, textures.
- High grade polymeric multilayered vinyl film with air release channels.
- Advanced removable PVC vinyl film .
  ( High-Tech formulation with longer durability and stable performance )
- Low initial adhesive, maxijum adhesive is achieved in 48 hours.( Hekel solvent based acrylic adhesive )
- New air drain technology ( ADT ) ensures fast and easy bubble free installation .

### Roll Sizes (Standrad Roll)

- 1520mm x 18m
  - 5ft x 60ft

HGF50T

HGF49T

HGF48T

True Gloss Strawberry Red