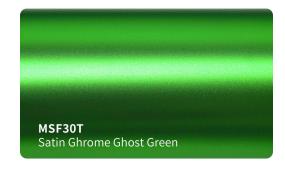

### Roll Sizes (Standrad Roll)

- 1520mm x 18m
  - 5ft x 60ft

HGF50T

HGF49T

HGF48T

True Gloss Strawberry Red