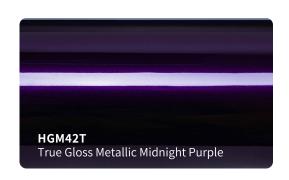

### Roll Sizes (Standrad Roll)

- 1520mm x 18m
  - 5ft x 60ft

HGF50T

HGF49T

HGF48T

True Gloss Strawberry Red