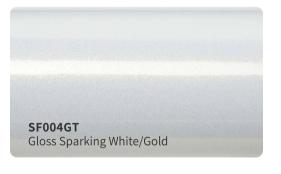

### Roll Sizes (Standrad Roll)

- 1520mm x 18m
  - 5ft x 60ft

HGF50T

HGF49T

HGF48T

True Gloss Strawberry Red