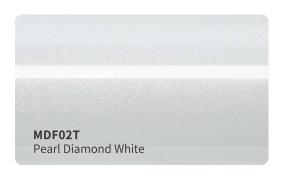

hesive, maxijum adhesive is achieved in 48 hours.( Hekel solvent based acrylic adhesive )
- New air drain technology ( ADT ) ensures fast and easy bubble free installation .



### **Features**

Type of product : High grade polymeric PVC

Durability: 3 - 5 years

Adhesive: Low-Tack Solvent Acrylic

Type of adhesive : Permanent Adhesive color : Transparent

Finish: True Gloss

Liner: New air drain technologt (ADT)

Protective Liner: PET Liner Release Liner: PET Liner

## **Applications**

Vehicle full wraps ( Dry )

### Roll Sizes (Standrad Roll)

- 1520mm x 18m
  - 5ft x 60ft



HGF50T

HGF49T

HGF48T

True Gloss Strawberry Red













































































### #GPF#SF#CGM































#### #GSF#SMF#RCF#MDF#GLF#CG

























#SC#SCM#CD