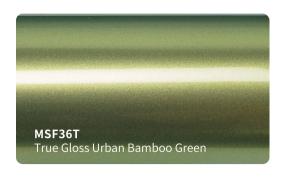

### Roll Sizes (Standrad Roll)

- 1520mm x 18m
  - 5ft x 60ft

HGF50T

HGF49T

HGF48T

True Gloss Strawberry Red