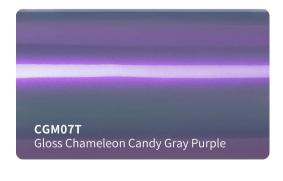

### Roll Sizes (Standrad Roll)

- 1520mm x 18m
  - 5ft x 60ft

HGF50T

HGF49T

HGF48T

True Gloss Strawberry Red