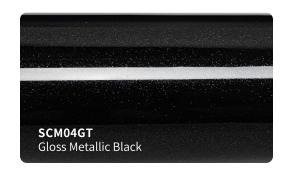

### Roll Sizes (Standrad Roll)

- 1520mm x 18m
  - 5ft x 60ft

HGF50T

HGF49T

HGF48T

True Gloss Strawberry Red