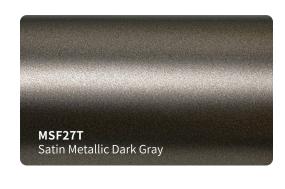

e PVC vinyl film .
  ( High-Tech formulation with longer durability and stable performance )
- Low initial adhesive, maxijum adhesive is achieved in 48 hours.( Hekel solvent based acrylic adhesive )
- New air drain technology ( ADT ) ensures fast and easy bubble free installation .



### **Features**

Type of product : High grade polymeric PVC

Durability: 3 - 5 years

Adhesive: Low-Tack Solvent Acrylic

Type of adhesive : Permanent Adhesive color : Transparent

Finish: True Gloss

Liner: New air drain technologt (ADT)

Protective Liner: PET Liner Release Liner: PET Liner

## **Applications**

Vehicle full wraps ( Dry )

### Roll Sizes (Standrad Roll)

- 1520mm x 18m
  - 5ft x 60ft



HGF50T

HGF49T

HGF48T

True Gloss Strawberry Red













































































### #GPF#SF#CGM































#### #GSF#SMF#RCF#MDF#GLF#CG

























#SC#SCM#CD