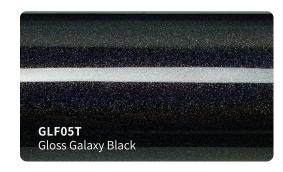

### Roll Sizes (Standrad Roll)

- 1520mm x 18m
  - 5ft x 60ft

HGF50T

HGF49T

HGF48T

True Gloss Strawberry Red