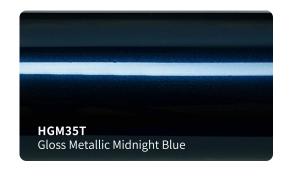

### Roll Sizes (Standrad Roll)

- 1520mm x 18m
  - 5ft x 60ft

HGF50T

HGF49T

HGF48T

True Gloss Strawberry Red