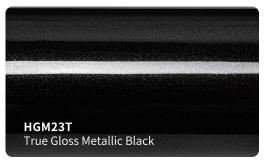

### Roll Sizes (Standrad Roll)

- 1520mm x 18m
  - 5ft x 60ft

HGF50T

HGF49T

HGF48T

True Gloss Strawberry Red