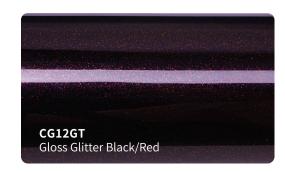

jum adhesive is achieved in 48 hours.( Hekel solvent based acrylic adhesive )
- New air drain technology ( ADT ) ensures fast and easy bubble free installation .



### **Features**

Type of product : High grade polymeric PVC

Durability: 3 - 5 years

Adhesive: Low-Tack Solvent Acrylic

Type of adhesive : Permanent Adhesive color : Transparent

Finish: True Gloss

Liner: New air drain technologt (ADT)

Protective Liner: PET Liner Release Liner: PET Liner

## **Applications**

Vehicle full wraps ( Dry )

### Roll Sizes (Standrad Roll)

- 1520mm x 18m
  - 5ft x 60ft



HGF50T

HGF49T

HGF48T

True Gloss Strawberry Red













































































### #GPF#SF#CGM































#### #GSF#SMF#RCF#MDF#GLF#CG

























#SC#SCM#CD