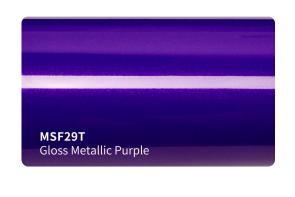

### Roll Sizes (Standrad Roll)

- 1520mm x 18m
  - 5ft x 60ft

HGF50T

HGF49T

HGF48T

True Gloss Strawberry Red