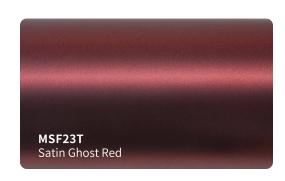

movable PVC vinyl film .
  ( High-Tech formulation with longer durability and stable performance )
- Low initial adhesive, maxijum adhesive is achieved in 48 hours.( Hekel solvent based acrylic adhesive )
- New air drain technology ( ADT ) ensures fast and easy bubble free installation .



### **Features**

Type of product : High grade polymeric PVC

Durability: 3 - 5 years

Adhesive: Low-Tack Solvent Acrylic

Type of adhesive : Permanent Adhesive color : Transparent

Finish: True Gloss

Liner: New air drain technologt (ADT)

Protective Liner: PET Liner Release Liner: PET Liner

## **Applications**

Vehicle full wraps ( Dry )

### Roll Sizes (Standrad Roll)

- 1520mm x 18m
  - 5ft x 60ft



HGF50T

HGF49T

HGF48T

True Gloss Strawberry Red













































































### #GPF#SF#CGM































#### #GSF#SMF#RCF#MDF#GLF#CG

























#SC#SCM#CD