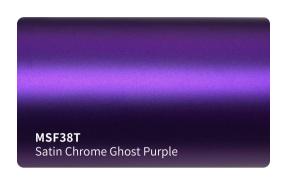

### Roll Sizes (Standrad Roll)

- 1520mm x 18m
  - 5ft x 60ft

HGF50T

HGF49T

HGF48T

True Gloss Strawberry Red