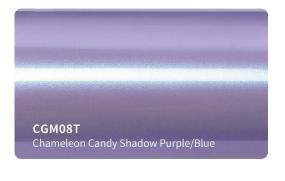

### Roll Sizes (Standrad Roll)

- 1520mm x 18m
  - 5ft x 60ft

HGF50T

HGF49T

HGF48T

True Gloss Strawberry Red