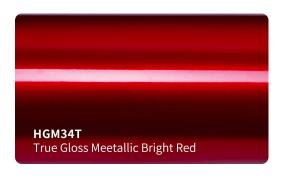

### Roll Sizes (Standrad Roll)

- 1520mm x 18m
  - 5ft x 60ft

HGF50T

HGF49T

HGF48T

True Gloss Strawberry Red