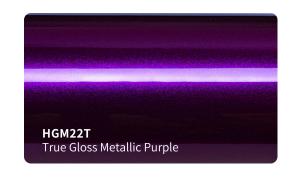

### Roll Sizes (Standrad Roll)

- 1520mm x 18m
  - 5ft x 60ft

HGF50T

HGF49T

HGF48T

True Gloss Strawberry Red