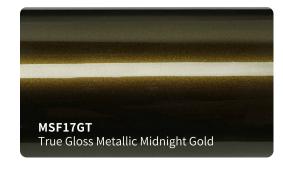

dvanced removable PVC vinyl film .
  ( High-Tech formulation with longer durability and stable performance )
- Low initial adhesive, maxijum adhesive is achieved in 48 hours.( Hekel solvent based acrylic adhesive )
- New air drain technology ( ADT ) ensures fast and easy bubble free installation .



### **Features**

Type of product : High grade polymeric PVC

Durability: 3 - 5 years

Adhesive: Low-Tack Solvent Acrylic

Type of adhesive : Permanent Adhesive color : Transparent

Finish: True Gloss

Liner: New air drain technologt (ADT)

Protective Liner: PET Liner Release Liner: PET Liner

## **Applications**

Vehicle full wraps ( Dry )

### Roll Sizes (Standrad Roll)

- 1520mm x 18m
  - 5ft x 60ft



HGF50T

HGF49T

HGF48T

True Gloss Strawberry Red













































































### #GPF#SF#CGM































#### #GSF#SMF#RCF#MDF#GLF#CG

























#SC#SCM#CD