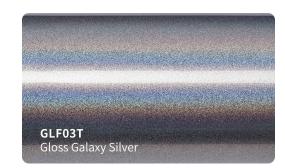

### Roll Sizes (Standrad Roll)

- 1520mm x 18m
  - 5ft x 60ft

HGF50T

HGF49T

HGF48T

True Gloss Strawberry Red