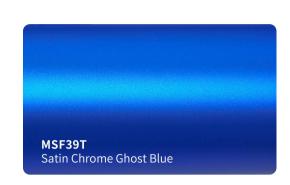

### Roll Sizes (Standrad Roll)

- 1520mm x 18m
  - 5ft x 60ft

HGF50T

HGF49T

HGF48T

True Gloss Strawberry Red