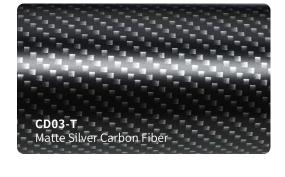

### Roll Sizes (Standrad Roll)

- 1520mm x 18m
  - 5ft x 60ft

HGF50T

HGF49T

HGF48T

True Gloss Strawberry Red