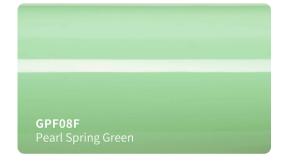

with longer durability and stable performance )
- Low initial adhesive, maxijum adhesive is achieved in 48 hours.( Hekel solvent based acrylic adhesive )
- New air drain technology ( ADT ) ensures fast and easy bubble free installation .



### **Features**

Type of product : High grade polymeric PVC

Durability: 3 - 5 years

Adhesive: Low-Tack Solvent Acrylic

Type of adhesive : Permanent Adhesive color : Transparent

Finish: True Gloss

Liner: New air drain technologt (ADT)

Protective Liner: PET Liner Release Liner: PET Liner

## **Applications**

Vehicle full wraps ( Dry )

### Roll Sizes (Standrad Roll)

- 1520mm x 18m
  - 5ft x 60ft



HGF50T

HGF49T

HGF48T

True Gloss Strawberry Red













































































### #GPF#SF#CGM































#### #GSF#SMF#RCF#MDF#GLF#CG

























#SC#SCM#CD