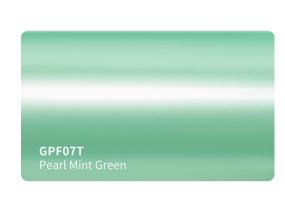

n with longer durability and stable performance )
- Low initial adhesive, maxijum adhesive is achieved in 48 hours.( Hekel solvent based acrylic adhesive )
- New air drain technology ( ADT ) ensures fast and easy bubble free installation .



### **Features**

Type of product : High grade polymeric PVC

Durability: 3 - 5 years

Adhesive: Low-Tack Solvent Acrylic

Type of adhesive : Permanent Adhesive color : Transparent

Finish: True Gloss

Liner: New air drain technologt (ADT)

Protective Liner: PET Liner Release Liner: PET Liner

## **Applications**

Vehicle full wraps ( Dry )

### Roll Sizes (Standrad Roll)

- 1520mm x 18m
  - 5ft x 60ft



HGF50T

HGF49T

HGF48T

True Gloss Strawberry Red













































































### #GPF#SF#CGM































#### #GSF#SMF#RCF#MDF#GLF#CG

























#SC#SCM#CD