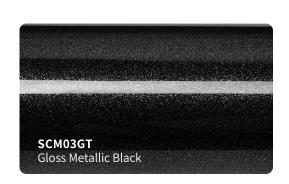

n 48 hours.( Hekel solvent based acrylic adhesive )
- New air drain technology ( ADT ) ensures fast and easy bubble free installation .



### **Features**

Type of product : High grade polymeric PVC

Durability: 3 - 5 years

Adhesive: Low-Tack Solvent Acrylic

Type of adhesive : Permanent Adhesive color : Transparent

Finish: True Gloss

Liner: New air drain technologt (ADT)

Protective Liner: PET Liner Release Liner: PET Liner

## **Applications**

Vehicle full wraps ( Dry )

### Roll Sizes (Standrad Roll)

- 1520mm x 18m
  - 5ft x 60ft



HGF50T

HGF49T

HGF48T

True Gloss Strawberry Red













































































### #GPF#SF#CGM































#### #GSF#SMF#RCF#MDF#GLF#CG

























#SC#SCM#CD