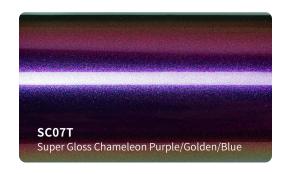

ed in 48 hours.( Hekel solvent based acrylic adhesive )
- New air drain technology ( ADT ) ensures fast and easy bubble free installation .



### **Features**

Type of product : High grade polymeric PVC

Durability: 3 - 5 years

Adhesive: Low-Tack Solvent Acrylic

Type of adhesive : Permanent Adhesive color : Transparent

Finish: True Gloss

Liner: New air drain technologt (ADT)

Protective Liner: PET Liner Release Liner: PET Liner

## **Applications**

Vehicle full wraps ( Dry )

### Roll Sizes (Standrad Roll)

- 1520mm x 18m
  - 5ft x 60ft



HGF50T

HGF49T

HGF48T

True Gloss Strawberry Red













































































### #GPF#SF#CGM































#### #GSF#SMF#RCF#MDF#GLF#CG

























#SC#SCM#CD