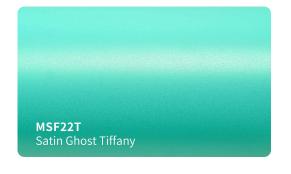

removable PVC vinyl film .
  ( High-Tech formulation with longer durability and stable performance )
- Low initial adhesive, maxijum adhesive is achieved in 48 hours.( Hekel solvent based acrylic adhesive )
- New air drain technology ( ADT ) ensures fast and easy bubble free installation .



### **Features**

Type of product : High grade polymeric PVC

Durability: 3 - 5 years

Adhesive: Low-Tack Solvent Acrylic

Type of adhesive : Permanent Adhesive color : Transparent

Finish: True Gloss

Liner: New air drain technologt (ADT)

Protective Liner: PET Liner Release Liner: PET Liner

## **Applications**

Vehicle full wraps ( Dry )

### Roll Sizes (Standrad Roll)

- 1520mm x 18m
  - 5ft x 60ft



HGF50T

HGF49T

HGF48T

True Gloss Strawberry Red













































































### #GPF#SF#CGM































#### #GSF#SMF#RCF#MDF#GLF#CG

























#SC#SCM#CD