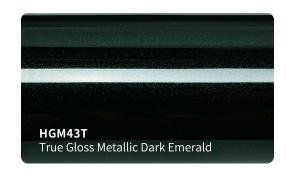

### Roll Sizes (Standrad Roll)

- 1520mm x 18m
  - 5ft x 60ft

HGF50T

HGF49T

HGF48T

True Gloss Strawberry Red