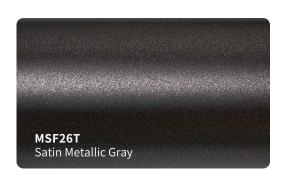

ble PVC vinyl film .
  ( High-Tech formulation with longer durability and stable performance )
- Low initial adhesive, maxijum adhesive is achieved in 48 hours.( Hekel solvent based acrylic adhesive )
- New air drain technology ( ADT ) ensures fast and easy bubble free installation .



### **Features**

Type of product : High grade polymeric PVC

Durability: 3 - 5 years

Adhesive: Low-Tack Solvent Acrylic

Type of adhesive : Permanent Adhesive color : Transparent

Finish: True Gloss

Liner: New air drain technologt (ADT)

Protective Liner: PET Liner Release Liner: PET Liner

## **Applications**

Vehicle full wraps ( Dry )

### Roll Sizes (Standrad Roll)

- 1520mm x 18m
  - 5ft x 60ft



HGF50T

HGF49T

HGF48T

True Gloss Strawberry Red













































































### #GPF#SF#CGM































#### #GSF#SMF#RCF#MDF#GLF#CG

























#SC#SCM#CD