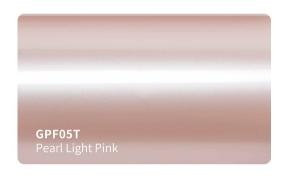

### Roll Sizes (Standrad Roll)

- 1520mm x 18m
  - 5ft x 60ft

HGF50T

HGF49T

HGF48T

True Gloss Strawberry Red