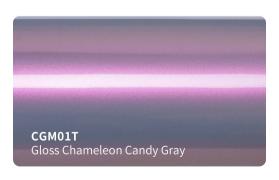

### Roll Sizes (Standrad Roll)

- 1520mm x 18m
  - 5ft x 60ft

HGF50T

HGF49T

HGF48T

True Gloss Strawberry Red