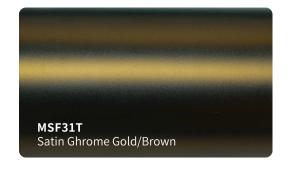

### Roll Sizes (Standrad Roll)

- 1520mm x 18m
  - 5ft x 60ft

HGF50T

HGF49T

HGF48T

True Gloss Strawberry Red