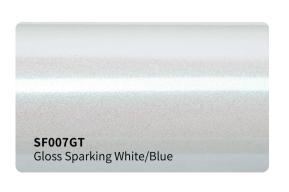

### Roll Sizes (Standrad Roll)

- 1520mm x 18m
  - 5ft x 60ft

HGF50T

HGF49T

HGF48T

True Gloss Strawberry Red