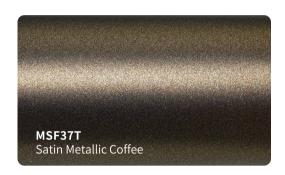

### Roll Sizes (Standrad Roll)

- 1520mm x 18m
  - 5ft x 60ft

HGF50T

HGF49T

HGF48T

True Gloss Strawberry Red