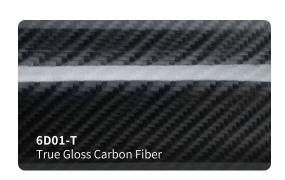

### Roll Sizes (Standrad Roll)

- 1520mm x 18m
  - 5ft x 60ft

HGF50T

HGF49T

HGF48T

True Gloss Strawberry Red