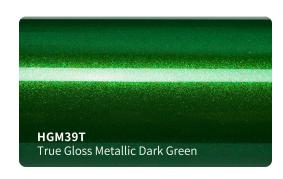

### Roll Sizes (Standrad Roll)

- 1520mm x 18m
  - 5ft x 60ft

HGF50T

HGF49T

HGF48T

True Gloss Strawberry Red