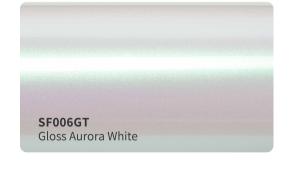

### Roll Sizes (Standrad Roll)

- 1520mm x 18m
  - 5ft x 60ft

HGF50T

HGF49T

HGF48T

True Gloss Strawberry Red