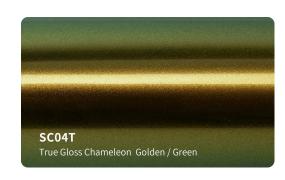

hieved in 48 hours.( Hekel solvent based acrylic adhesive )
- New air drain technology ( ADT ) ensures fast and easy bubble free installation .



### **Features**

Type of product : High grade polymeric PVC

Durability: 3 - 5 years

Adhesive: Low-Tack Solvent Acrylic

Type of adhesive : Permanent Adhesive color : Transparent

Finish: True Gloss

Liner: New air drain technologt (ADT)

Protective Liner: PET Liner Release Liner: PET Liner

## **Applications**

Vehicle full wraps ( Dry )

### Roll Sizes (Standrad Roll)

- 1520mm x 18m
  - 5ft x 60ft



HGF50T

HGF49T

HGF48T

True Gloss Strawberry Red













































































### #GPF#SF#CGM































#### #GSF#SMF#RCF#MDF#GLF#CG

























#SC#SCM#CD