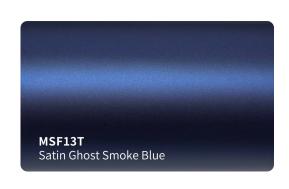

- Advanced removable PVC vinyl film .
  ( High-Tech formulation with longer durability and stable performance )
- Low initial adhesive, maxijum adhesive is achieved in 48 hours.( Hekel solvent based acrylic adhesive )
- New air drain technology ( ADT ) ensures fast and easy bubble free installation .



### **Features**

Type of product : High grade polymeric PVC

Durability: 3 - 5 years

Adhesive: Low-Tack Solvent Acrylic

Type of adhesive : Permanent Adhesive color : Transparent

Finish: True Gloss

Liner: New air drain technologt (ADT)

Protective Liner: PET Liner Release Liner: PET Liner

## **Applications**

Vehicle full wraps ( Dry )

### Roll Sizes (Standrad Roll)

- 1520mm x 18m
  - 5ft x 60ft



HGF50T

HGF49T

HGF48T

True Gloss Strawberry Red













































































### #GPF#SF#CGM































#### #GSF#SMF#RCF#MDF#GLF#CG

























#SC#SCM#CD