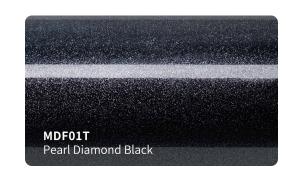

adhesive, maxijum adhesive is achieved in 48 hours.( Hekel solvent based acrylic adhesive )
- New air drain technology ( ADT ) ensures fast and easy bubble free installation .



### **Features**

Type of product : High grade polymeric PVC

Durability: 3 - 5 years

Adhesive: Low-Tack Solvent Acrylic

Type of adhesive : Permanent Adhesive color : Transparent

Finish: True Gloss

Liner: New air drain technologt (ADT)

Protective Liner: PET Liner Release Liner: PET Liner

## **Applications**

Vehicle full wraps ( Dry )

### Roll Sizes (Standrad Roll)

- 1520mm x 18m
  - 5ft x 60ft



HGF50T

HGF49T

HGF48T

True Gloss Strawberry Red













































































### #GPF#SF#CGM































#### #GSF#SMF#RCF#MDF#GLF#CG

























#SC#SCM#CD