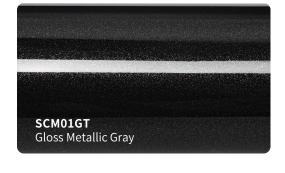

in 48 hours.( Hekel solvent based acrylic adhesive )
- New air drain technology ( ADT ) ensures fast and easy bubble free installation .



### **Features**

Type of product : High grade polymeric PVC

Durability: 3 - 5 years

Adhesive: Low-Tack Solvent Acrylic

Type of adhesive : Permanent Adhesive color : Transparent

Finish: True Gloss

Liner: New air drain technologt (ADT)

Protective Liner: PET Liner Release Liner: PET Liner

## **Applications**

Vehicle full wraps ( Dry )

### Roll Sizes (Standrad Roll)

- 1520mm x 18m
  - 5ft x 60ft



HGF50T

HGF49T

HGF48T

True Gloss Strawberry Red













































































### #GPF#SF#CGM































#### #GSF#SMF#RCF#MDF#GLF#CG

























#SC#SCM#CD