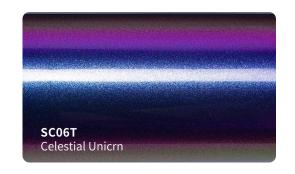

eved in 48 hours.( Hekel solvent based acrylic adhesive )
- New air drain technology ( ADT ) ensures fast and easy bubble free installation .



### **Features**

Type of product : High grade polymeric PVC

Durability: 3 - 5 years

Adhesive: Low-Tack Solvent Acrylic

Type of adhesive : Permanent Adhesive color : Transparent

Finish: True Gloss

Liner: New air drain technologt (ADT)

Protective Liner: PET Liner Release Liner: PET Liner

## **Applications**

Vehicle full wraps ( Dry )

### Roll Sizes (Standrad Roll)

- 1520mm x 18m
  - 5ft x 60ft



HGF50T

HGF49T

HGF48T

True Gloss Strawberry Red













































































### #GPF#SF#CGM































#### #GSF#SMF#RCF#MDF#GLF#CG

























#SC#SCM#CD