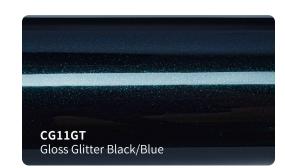

### Roll Sizes (Standrad Roll)

- 1520mm x 18m
  - 5ft x 60ft

HGF50T

HGF49T

HGF48T

True Gloss Strawberry Red