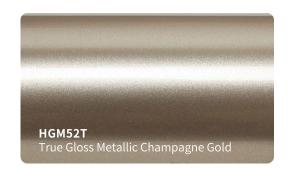

### Roll Sizes (Standrad Roll)

- 1520mm x 18m
  - 5ft x 60ft

HGF50T

HGF49T

HGF48T

True Gloss Strawberry Red