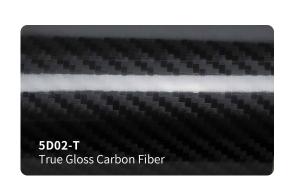

### Roll Sizes (Standrad Roll)

- 1520mm x 18m
  - 5ft x 60ft

HGF50T

HGF49T

HGF48T

True Gloss Strawberry Red