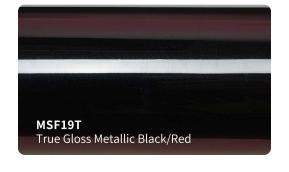

ced removable PVC vinyl film .
  ( High-Tech formulation with longer durability and stable performance )
- Low initial adhesive, maxijum adhesive is achieved in 48 hours.( Hekel solvent based acrylic adhesive )
- New air drain technology ( ADT ) ensures fast and easy bubble free installation .



### **Features**

Type of product : High grade polymeric PVC

Durability: 3 - 5 years

Adhesive: Low-Tack Solvent Acrylic

Type of adhesive : Permanent Adhesive color : Transparent

Finish: True Gloss

Liner: New air drain technologt (ADT)

Protective Liner: PET Liner Release Liner: PET Liner

## **Applications**

Vehicle full wraps ( Dry )

### Roll Sizes (Standrad Roll)

- 1520mm x 18m
  - 5ft x 60ft



HGF50T

HGF49T

HGF48T

True Gloss Strawberry Red













































































### #GPF#SF#CGM































#### #GSF#SMF#RCF#MDF#GLF#CG

























#SC#SCM#CD