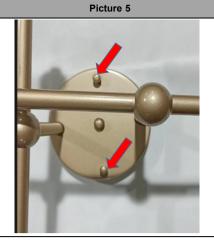

## Picture 6

Step 5: Fix the lampshade A on the poles B and F with the tool D and the lamp head ring (pre-installed on the lamp head, which needs to be removed first)