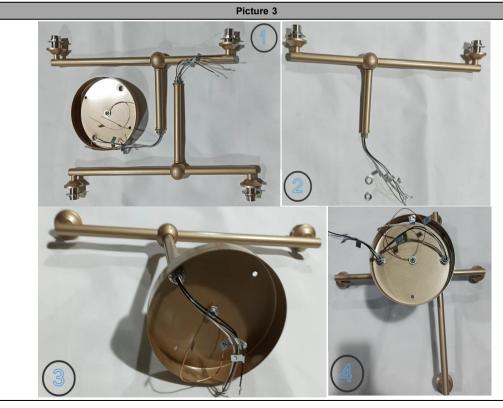

Step 2: Install light pole F and light pole B on the ceiling plate C respectively. (Screws and washers are pre-installed on the pole.)

Step 4: Fix the ceiling plate C on the ceiling with 2 ceiling plate screws.