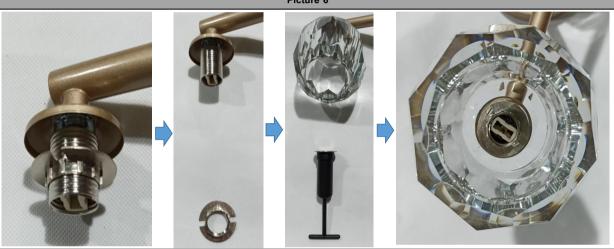

## Picture 6

Step 5: Fix the lampshade A on the poles B and F with the tool D and the lamp head ring (pre-installed on the lamp head, which needs to be removed first)