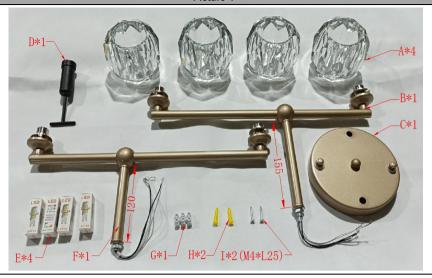

## Picture 1

Check the product and accessories, installation time: 30min, installation difficulty: 2, number of installers: 1.

Step 1: Remove the hanging plate from the ceiling plate C first, and then fix the hanging plate on the ceiling with rubber plug H and self-tapping screws I.