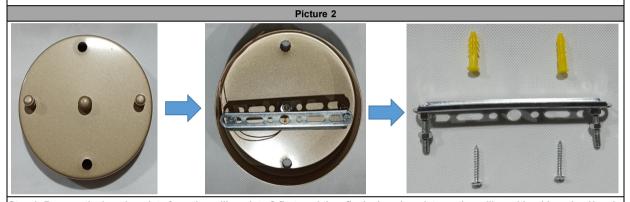

## Picture 1

Check the product and accessories, installation time: 30min, installation difficulty: 2, number of installers: 1.

Step 1: Remove the hanging plate from the ceiling plate C first, and then fix the hanging plate on the ceiling with rubber plug H and self-tapping screws I.

Step 2: Install light pole F and light pole B on the ceiling plate C respectively. (Screws and washers are pre-installed on the pole.)

Step 4: Fix the ceiling plate C on the ceiling with 2 ceiling plate screws.