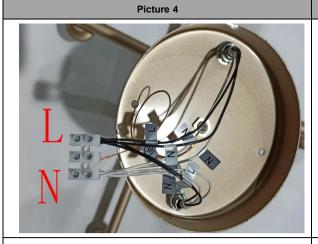

Step 2: Install light pole F and light pole B on the ceiling plate C respectively. (Screws and washers are pre-installed on the pole.)

Step 4: Fix the ceiling plate C on the ceiling with 2 ceiling plate screws.