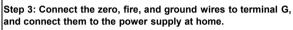

Step 2: Install light pole F and light pole B on the ceiling plate C respectively. (Screws and washers are pre-installed on the pole.)

Step 4: Fix the ceiling plate C on the ceiling with 2 ceiling plate screws.