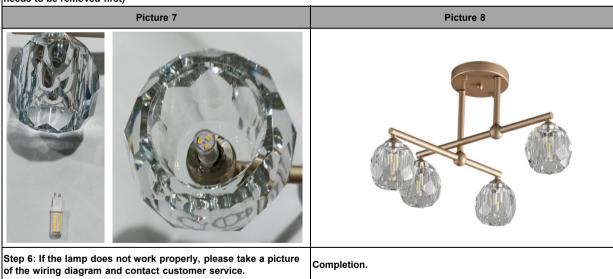

## **Installation Guide**

## Picture 1



Check the product and accessories, installation time: 30min, installation difficulty: 2, number of installers: 1.



Step 1: Remove the hanging plate from the ceiling plate C first, and then fix the hanging plate on the ceiling with rubber plug H and self-tapping screws I.



Step 2: Install light pole F and light pole B on the ceiling plate C respectively. (Screws and washers are pre-installed on the pole.)







Step 4: Fix the ceiling plate C on the ceiling with 2 ceiling plate screws.

## Picture 6



Step 5: Fix the lampshade A on the poles B and F with the tool D and the lamp head ring (pre-installed on the lamp head, which needs to be removed first)