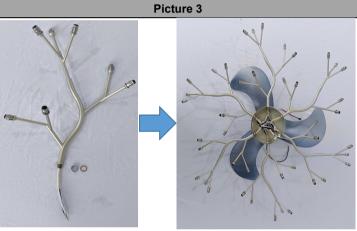

, Lampshade\*42, light source\*42, cable ties\*2, wire cap\*2, lamp arm\*6

Step 2:as shown in the picture screwed.

Step 3:as shown in the picture wiring, tied with a cable tie and screwed on the wire cap, and screw the round piece back (black to black, white to white).

Step 4:as shown in the picture to separate the ceiling plate and hanging plate, and the ceiling plate and two speakers into the light pole.

Step 5:as shown in the picture, take out the safety pins, put the light pole into the light body to wear the safety pins and tighten the screws to fix.