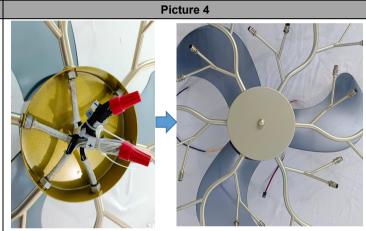

Step 4:as shown in the picture to separate the ceiling plate and hanging plate, and the ceiling plate and two speakers into the light pole.

Step 5:as shown in the picture, take out the safety pins, put the light pole into the light body to wear the safety pins and tighten the screws to fix.

lampshade.