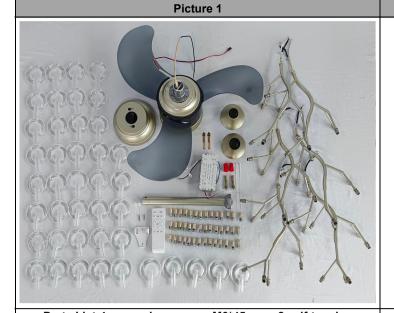

## **Installation Guide**

Parts List:4 expansion screws M6\*45mm, 2 self-tapping screws+Plastic sleeve M3\*25mm

Step 1:unscrew the round piece to reveal the line inside, the white wire for the positive pole, the black wire for the negative pole.

, Lampshade\*42, light source\*42, cable ties\*2, wire cap\*2, lamp arm\*6

Step 2:as shown in the picture screwed.

Step 3:as shown in the picture wiring, tied with a cable tie and screwed on the wire cap, and screw the round piece back (black to black, white to white).