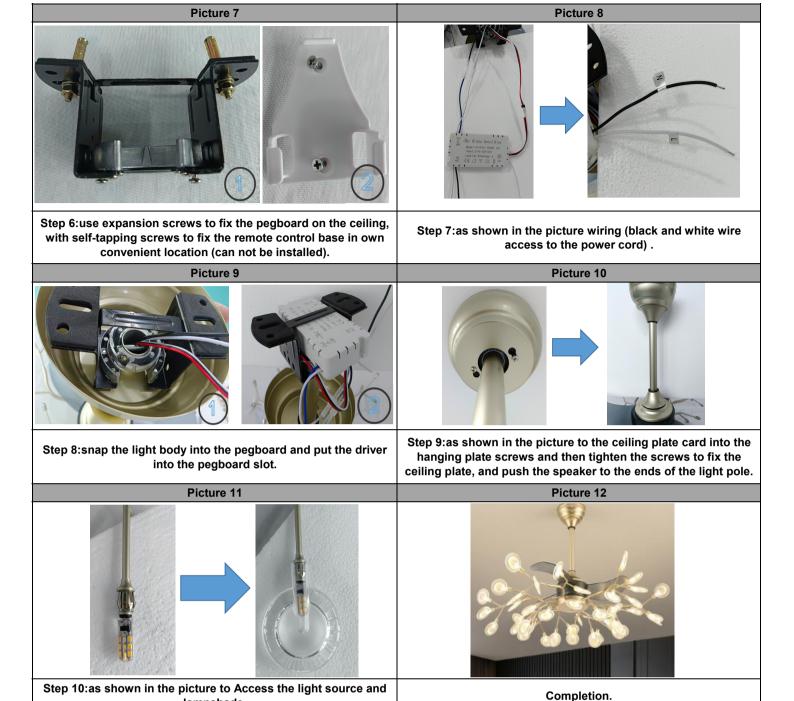

Step 4:as shown in the picture to separate the ceiling plate and hanging plate, and the ceiling plate and two speakers into the light pole.

Step 5:as shown in the picture, take out the safety pins, put the light pole into the light body to wear the safety pins and tighten the screws to fix.

lampshade.