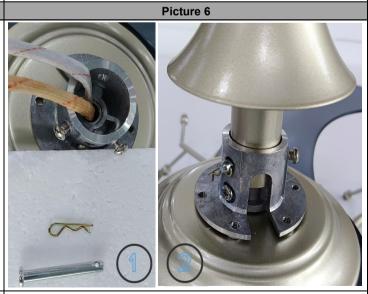

Step 4:as shown in the picture to separate the ceiling plate and hanging plate, and the ceiling plate and two speakers into the light pole.

Step 5:as shown in the picture, take out the safety pins, put the light pole into the light body to wear the safety pins and tighten the screws to fix.