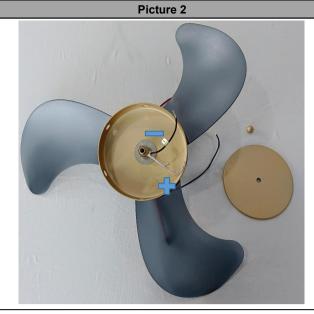

## **Installation Guide**

Parts List:4 expansion screws M6\*45mm, 2 self-tapping screws+Plastic sleeve M3\*25mm

Step 1:unscrew the round piece to reveal the line inside, the white wire for the positive pole, the black wire for the negative pole.