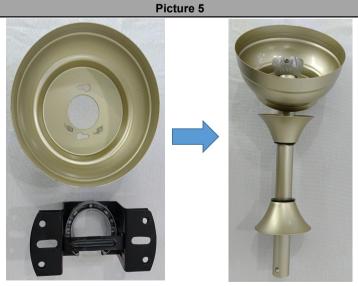

Step 4:as shown in the picture to separate the ceiling plate and hanging plate, and the ceiling plate and two speakers into the light pole.

Step 5:as shown in the picture, take out the safety pins, put the light pole into the light body to wear the safety pins and tighten the screws to fix.