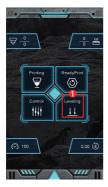

#### Print with 3D Pad

1 Preparation before printing

(4) Click to Print

② Auto Home

(5) Select G-code File

6 Printing Adjustment

(Print head, hot bed temperature, speed & Z axis data adjustable)

7 Return to Print Page