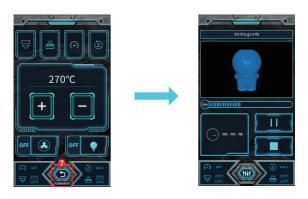

#### Print with 3D Pad

1 Preparation before printing

(4) Click to Print

② Auto Home

(5) Select G-code File

6 Printing Adjustment

(Print head, hot bed temperature, speed & Z axis data adjustable)

7 Return to Print Page