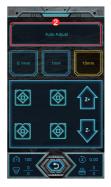

#### Print with 3D Pad

1 Preparation before printing

(4) Click to Print

② Auto Home

(5) Select G-code File

6 Printing Adjustment

(Print head, hot bed temperature, speed & Z axis data adjustable)

7 Return to Print Page