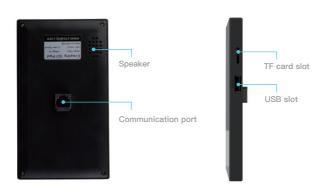

# Creality 3D Pad User Manual

For all FDM printers with USB connection and Marlin firmware



# 1. Parts Included



#### Creality 3D Pad









Filament Run-out Sensor

# 2. Installation Guide of Creality 3D Pad



# 3. Direction of Use for Creality 3D Pad

#### Print with 3D Pad



1 Preparation before printing



(4) Click to Print



② Auto Home





(5) Select G-code File



6 Printing Adjustment

(Print head, hot bed temperature, speed & Z axis data adjustable)



7 Return to Print Page

### Leveling Process



1 Click to level



② Automatic leveling (Printer comes with automatic leveling)



3 Manual leveling

#### 4. Direction of Use for Creative3D Slicing Software



Firmware and slicing software download URL: https://www.creality.com/download

Creality 3D Pad bracket download URL: https://www.crealitycloud.cn/model

- 1 Main Menu; 2 Printer Setting; 3 Model Adjustment Window;
- 4 Slice Setting; 5 Model View



##