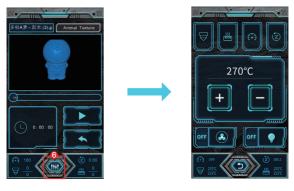

#### Print with 3D Pad

1 Preparation before printing

(4) Click to Print

② Auto Home

(5) Select G-code File

6 Printing Adjustment

(Print head, hot bed temperature, speed & Z axis data adjustable)

7 Return to Print Page