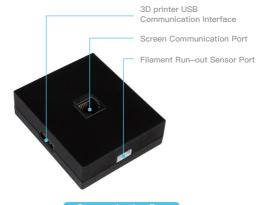

# Creality 3D Pad User Manual

For all FDM printers with USB connection and Marlin firmware



# 1. Parts Included



#### Creality 3D Pad









Filament Run-out Sensor

# 2. Installation Guide of Creality 3D Pad



# 3. Direction of Use for Creality 3D Pad

#### Print with 3D Pad



1 Preparation before printing



(4) Click to Print



② Auto Home





(5) Select G-code File



6 Printing Adjustment

(Print head, hot bed temperature, speed & Z axis data adjustable)



7 Return to Print Page

### Leveling Process



1 Click to level



② Automatic leveling (Printer comes with automatic leveling)



3 Manual leveling

#### 4. Direction of Use for Creative3D Slicing Software



Firmware and slicing software download URL: https://www.creality.com/download

Creality 3D Pad bracket download URL: https://www.crealitycloud.cn/model

- 1 Main Menu; 2 Printer Setting; 3 Model Adjustment Window;
- 4 Slice Setting; 5 Model View



####