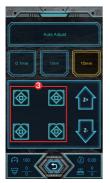

### Leveling Process

1 Click to level

② Automatic leveling (Printer comes with automatic leveling)

3 Manual leveling