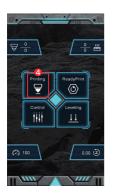

#### Print with 3D Pad

1 Preparation before printing

(4) Click to Print

② Auto Home

(5) Select G-code File

6 Printing Adjustment

(Print head, hot bed temperature, speed & Z axis data adjustable)

7 Return to Print Page

### Leveling Process

1 Click to level

② Automatic leveling (Printer comes with automatic leveling)

3 Manual leveling