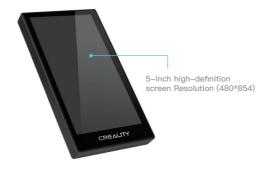

# Creality 3D Pad User Manual

For all FDM printers with USB connection and Marlin firmware



# 1. Parts Included



#### Creality 3D Pad









Filament Run-out Sensor

# 2. Installation Guide of Creality 3D Pad



# 3. Direction of Use for Creality 3D Pad

#### Print with 3D Pad



1 Preparation before printing



(4) Click to Print



② Auto Home





(5) Select G-code File



6 Printing Adjustment

(Print head, hot bed temperature, speed & Z axis data adjustable)



7 Return to Print Page

### Leveling Process



1 Click to level



② Automatic leveling (Printer comes with automatic leveling)



3 Manual leveling

#### 4. Direction of Use for Creative3D Slicing Software



Firmware and slicing software download URL: https://www.creality.com/download

Creality 3D Pad bracket download URL: https://www.crealitycloud.cn/model

- 1 Main Menu; 2 Printer Setting; 3 Model Adjustment Window;
- 4 Slice Set