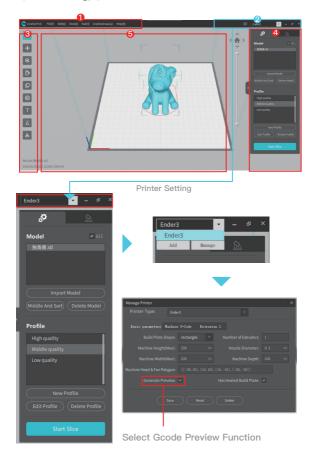

#### 4. Direction of Use for Creative3D Slicing Software

Firmware and slicing software download URL: https://www.creality.com/download

Creality 3D Pad bracket download URL: https://www.crealitycloud.cn/model

- 1 Main Menu; 2 Printer Setting; 3 Model Adjustment Window;
- 4 Slice Setting; 5 Model View

#### 5. Matters Needing Attention and Maintenance

- 1. The power adapter of Creality 3D Pad is 5V/1A;
- To avoid errors, please unplug the original screen while using Creality 3D Pad
- Please plug printer and Creality 3D Pad separately, make sure that the printer is plugged earlier than Creality 3D Pad, or at the same time at least.
- Creality 3D Pad comes with filament run-out sensor, plug and print. The original sensor will be disabled.
- Creality 3D Pad works with Marlin Firmware FDM printers, and single-hotend printers;
- 6. To preview models on Pad, the printing model has to be sliced by Creality 3D Pad-v3.3.1.-10-win64-Alphaon.