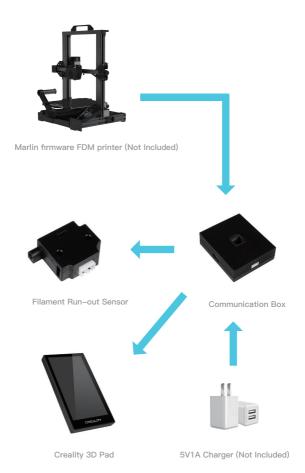

# 2. Installation Guide of Creality 3D Pad

#### 5. Matters Needing Attention and Maintenance

- 1. The power adapter of Creality 3D Pad is 5V/1A;
- To avoid errors, please unplug the original screen while using Creality 3D Pad
- Please plug printer and Creality 3D Pad separately, make sure that the printer is plugged earlier than Creality 3D Pad, or at the same time at least.
- Creality 3D Pad comes with filament run-out sensor, plug and print. The original sensor will be disabled.
- Creality 3D Pad works with Marlin Firmware FDM printers, and single-hotend printers;
- 6. To preview models on Pad, the printing model has to be sliced by Creality 3D Pad-v3.3.1.-10-win64-Alphaon.