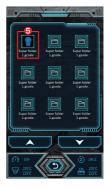

### Leveling Process

1 Click to level

② Automatic leveling (Printer comes with automatic leveling)

3 Manual leveling