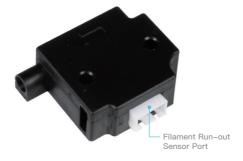

# Creality 3D Pad User Manual

For all FDM printers with USB connection and Marlin firmware



# 1. Parts Included



#### Creality 3D Pad









Filament Run-out Sensor

# 2. Installation Guide of Creality 3D Pad



# 3. Direction of Use for Creality 3D Pad

#### Print with 3D Pad



1 Preparation before printing



(4) Click to Print



② Auto Home





(5) Select G-code File



6 Printing Adjustment

(Print head, hot bed temperature, speed & Z axis data adjustable)



7 Return to Print Page

### Leveling Process



1 Click to level



② Automatic leveling (Printer comes with automatic leveling)



3 Manual leveling

#### 4. Direction of Use for Creative3D Slicing Software



Firmware and slicing software download URL: https://www.creality.com/download

Creality 3D Pad bracket download URL: https://www.crealitycloud.cn/model

- 1 Main Menu; 2 Printer Setting; 3 Model Adjustment Window;
- 4 Slice Setting; 5 Model View



#### 5.