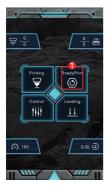

#### Print with 3D Pad

1 Preparation before printing

(4) Click to Print

② Auto Home

(5) Select G-code File

6 Printing Adjustment

(Print head, hot bed temperature, speed & Z axis data adjustable)

7 Return to Print Page

### Leveling Process

1 Click to level

② Automatic leveling (Printer comes with automatic leveling)

3 Manual leveling