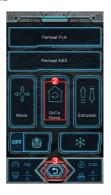

#### Print with 3D Pad

1 Preparation before printing

(4) Click to Print

② Auto Home

(5) Select G-code File

6 Printing Adjustment

(Print head, hot bed temperature, speed & Z axis data adjustable)

7 Return to Print Page