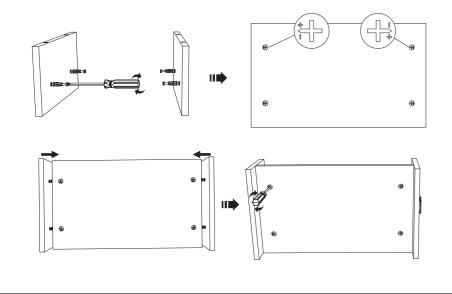

### Step 1 Install the Middle Plate on Support Legs

Install and fasten the cam bolt A into 4 holes on the side of support legs. (Be sure A are seated flush with the surface of legs.)

Then put cam lock nut B into round holes on middle plate.

Finally install the middle plate on support legs and use screwdriver to thread B until it can not be turned.

\* Please pay attention to direction when you put B into holes.