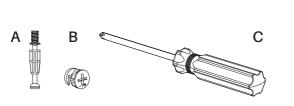

## PARTS INCLUDED

① Surface Plate × 1 (400\*235\*12 mm) ② Middle Plate × 1 (376\*235\*12 mm) ③ Support Legs × 2 (235\*130\*12 mm) A. Cam Bolt × 8 B. Cam Lock Nut × 8 C. Screw Driver × 1