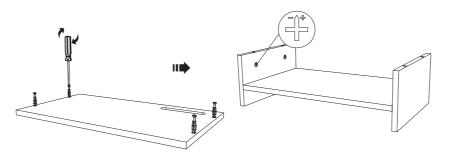

## Step 2 Assemble the Surface Plate on Support Legs

Fasten the cam bolt A into 4 holes on surface plate. Then install the surface plate on support legs in the same way. Finally attach phone holder slot and cable clip on suitable place.