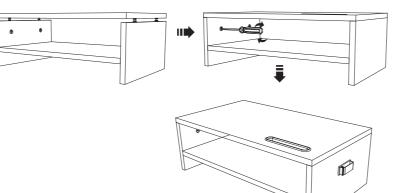

## Step 2 Assemble the Surface Plate on Support Legs

Fasten the cam bolt A into 4 holes on surface plate. Then install the surface plate on support legs in the same way. Finally attach phone holder slot and cable clip on suitable place.