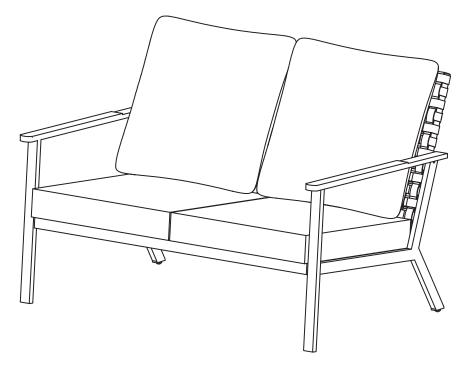

## ELMDALE METAL K.D. RATTAN LOVESEAT SOFA ASSEMBLY INSTRUCTIONS

- 1. PLEASE SEPARATE AND IDENTIFY ALL PARTS, MAKING SURE THAT YOU HAVE ALL OF THE PARTS LISTED.
- 2. TO AVOID ANY SCRATCH DURING ASSEMBLY, PLEASE ASSEMBLE ON A SOFT MAT OR SIMILAR.
- 3. PLEASE ASSEMBLE STEP BY STEP AND FOLLOW THE INSTRUCTIONS.
- 4. WASHERS MUST BE USED.
- 5. WHILE EACH SCREW AND NUT IS PROPERLY FASTENED, DO NOT OVER FASTEN IT.
- 6. DO NOT COMPLETELY FASTEN EACH SCREW AND NUT UNTIL ALL THE SCREWS ARE PROPERLY FIXED.