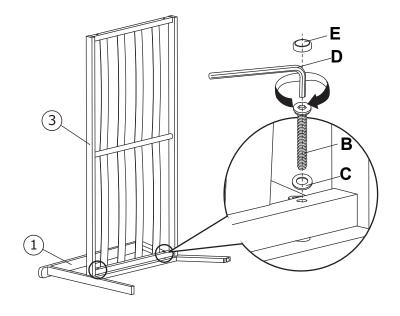

## ELMDALE METAL K.D. RATTAN LOVESEAT SOFA ASSEMBLY INSTRUCTIONS

- 1. PLEASE SEPARATE AND IDENTIFY ALL PARTS, MAKING SURE THAT YOU HAVE ALL OF THE PARTS LISTED.
- 2. TO AVOID ANY SCRATCH DURING ASSEMBLY, PLEASE ASSEMBLE ON A SOFT MAT OR SIMILAR.
- 3. PLEASE ASSEMBLE STEP BY STEP AND FOLLOW THE INSTRUCTIONS.
- 4. WASHERS MUST BE USED.
- 5. WHILE EACH SCREW AND NUT IS PROPERLY FASTENED, DO NOT OVER FASTEN IT.
- 6. DO NOT COMPLETELY FASTEN EACH SCREW AND NUT UNTIL ALL THE SCREWS ARE PROPERLY FIXED.