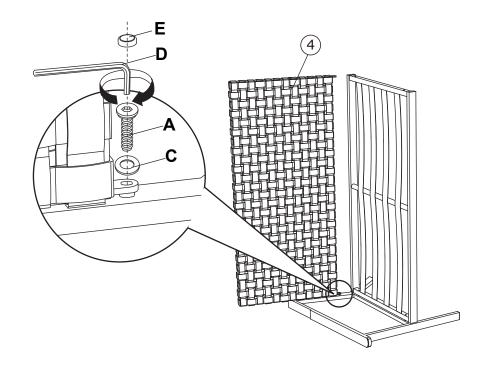

## ELMDALE METAL K.D. RATTAN LOVESEAT SOFA ASSEMBLY INSTRUCTIONS

- 1. PLEASE SEPARATE AND IDENTIFY ALL PARTS, MAKING SURE THAT YOU HAVE ALL OF THE PARTS LISTED.
- 2. TO AVOID ANY SCRATCH DURING ASSEMBLY, PLEASE ASSEMBLE ON A SOFT MAT OR SIMILAR.
- 3. PLEASE ASSEMBLE STEP BY STEP AND FOLLOW THE INSTRUCTIONS.
- 4. WASHERS MUST BE USED.
- 5. WHILE EACH SCREW AND NUT IS PROPERLY FASTENED, DO NOT OVER FASTEN IT.
- 6. DO NOT COMPLETELY FASTEN EACH SCREW AND NUT UNTIL ALL THE SCREWS ARE PROPERLY FIXED.