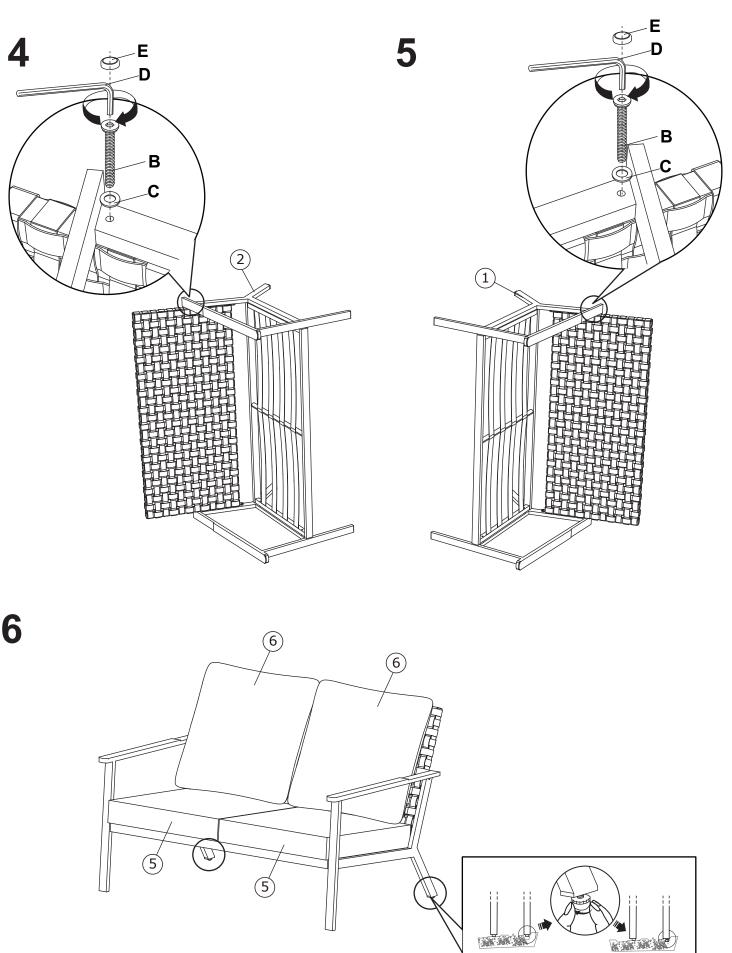

## ELMDALE METAL K.D. RATTAN LOVESEAT SOFA ASSEMBLY INSTRUCTIONS

- 1. PLEASE SEPARATE AND IDENTIFY ALL PARTS, MAKING SURE THAT YOU HAVE ALL OF THE PARTS LISTED.
- 2. TO AVOID ANY SCRATCH DURING ASSEMBLY, PLEASE ASSEMBLE ON A SOFT MAT OR SIMILAR.
- 3. PLEASE ASSEMBLE STEP BY STEP AND FOLLOW THE INSTRUCTIONS.
- 4. WASHERS MUST BE USED.
- 5. WHILE EACH SCREW AND NUT IS PROPERLY FASTENED, DO NOT OVER FASTEN IT.
- 6. DO NOT COMPLETELY FASTEN EACH SCREW AND NUT UNTIL ALL THE SCREWS ARE PROPERLY FIXED.