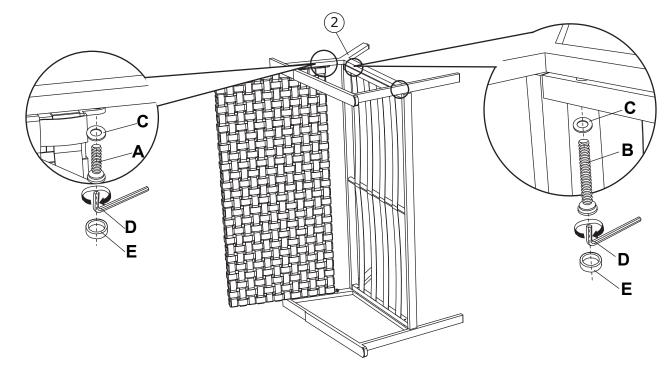

## ELMDALE METAL K.D. RATTAN LOVESEAT SOFA ASSEMBLY INSTRUCTIONS

- 1. PLEASE SEPARATE AND IDENTIFY ALL PARTS, MAKING SURE THAT YOU HAVE ALL OF THE PARTS LISTED.
- 2. TO AVOID ANY SCRATCH DURING ASSEMBLY, PLEASE ASSEMBLE ON A SOFT MAT OR SIMILAR.
- 3. PLEASE ASSEMBLE STEP BY STEP AND FOLLOW THE INSTRUCTIONS.
- 4. WASHERS MUST BE USED.
- 5. WHILE EACH SCREW AND NUT IS PROPERLY FASTENED, DO NOT OVER FASTEN IT.
- 6. DO NOT COMPLETELY FASTEN EACH SCREW AND NUT UNTIL ALL THE SCREWS ARE PROPERLY FIXED.