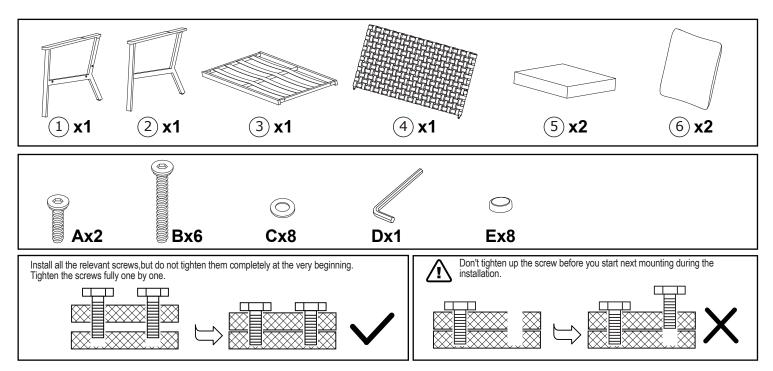

## ELMDALE METAL K.D. RATTAN LOVESEAT SOFA ASSEMBLY INSTRUCTIONS

- 1. PLEASE SEPARATE AND IDENTIFY ALL PARTS, MAKING SURE THAT YOU HAVE ALL OF THE PARTS LISTED.
- 2. TO AVOID ANY SCRATCH DURING ASSEMBLY, PLEASE ASSEMBLE ON A SOFT MAT OR SIMILAR.
- 3. PLEASE ASSEMBLE STEP BY STEP AND FOLLOW THE INSTRUCTIONS.
- 4. WASHERS MUST BE USED.
- 5. WHILE EACH SCREW AND NUT IS PROPERLY FASTENED, DO NOT OVER FASTEN IT.
- 6. DO NOT COMPLETELY FASTEN EACH SCREW AND NUT UNTIL ALL THE SCREWS ARE PROPERLY FIXED.