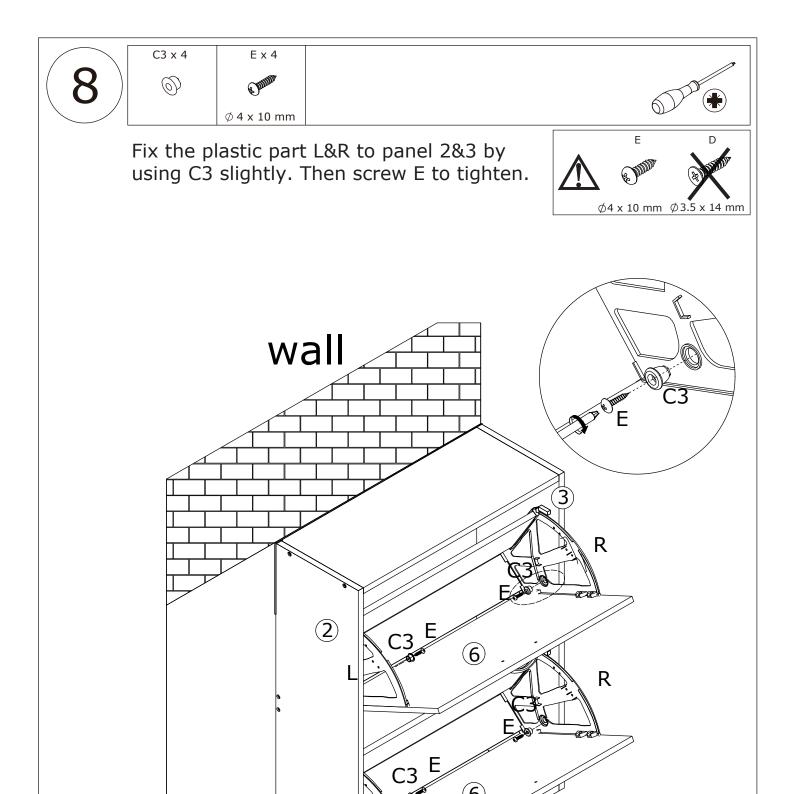

Find a proper height, fix J3 to wall as shown. Using screw B to tighten, this could avoid anti-dumping.

6

9

Insert panel 7 to the middle of drawers

Using screw D to fix panel 7 to both side plastic part as shown.