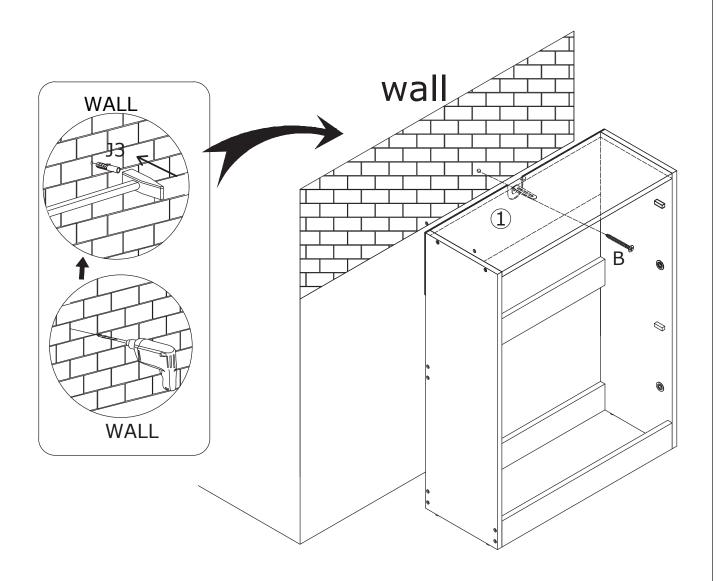

Find a proper height, fix J3 to wall as shown. Using screw B to tighten, this could avoid anti-dumping.

6

9

Insert panel 7 to the middle of drawers

Using screw D to fix panel 7 to both side plastic part as shown.