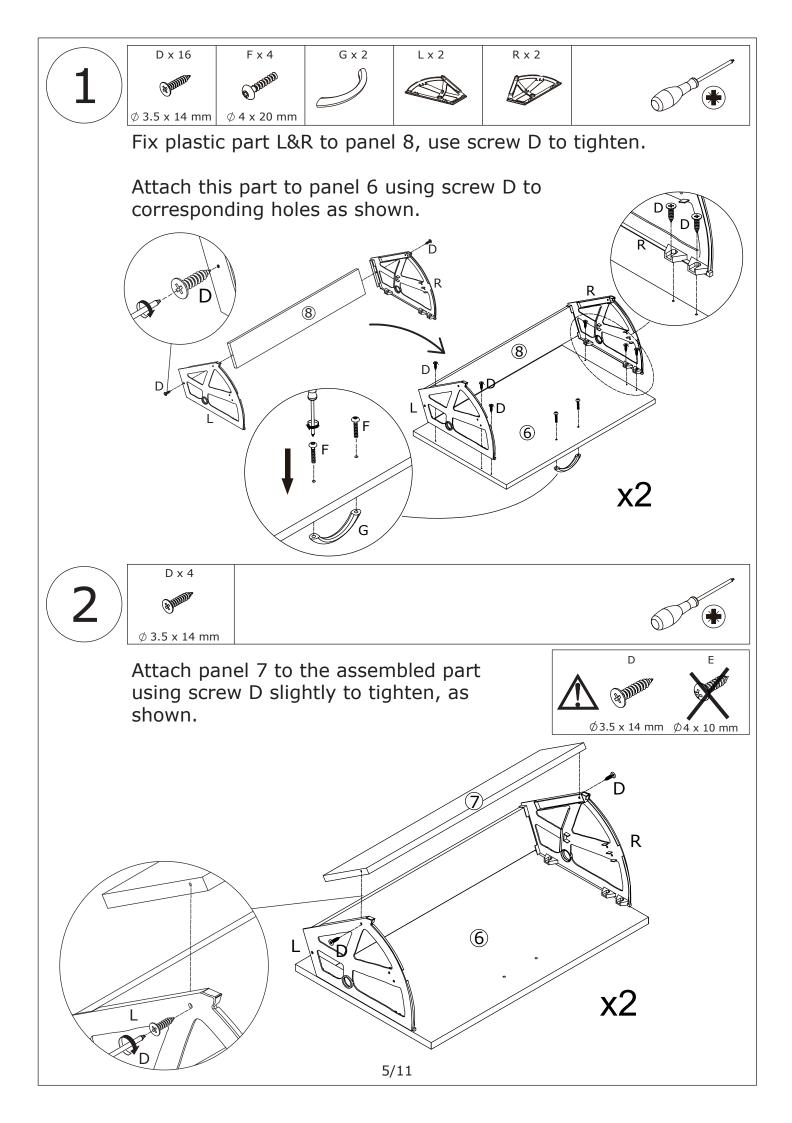

Do not use an electric screwdriver, and do not use too much force when installing, because the board is easy to break.

When installing, please carefully confirm whether each screw corresponds to the manual, accessories with similar shapes can be distinguished by size

Find a proper height, fix J3 to wall as shown. Using screw B to tighten, this could avoid anti-dumping.

6

9

Insert panel 7 to the middle of drawers

Using screw D to fix panel 7 to both side plastic part as shown.