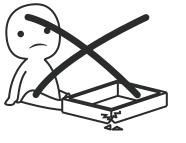

#### **AVOID SCRATCHES!**

In order to avoid scratching this furnuture should be assembled on a soft layer-could be a rug.