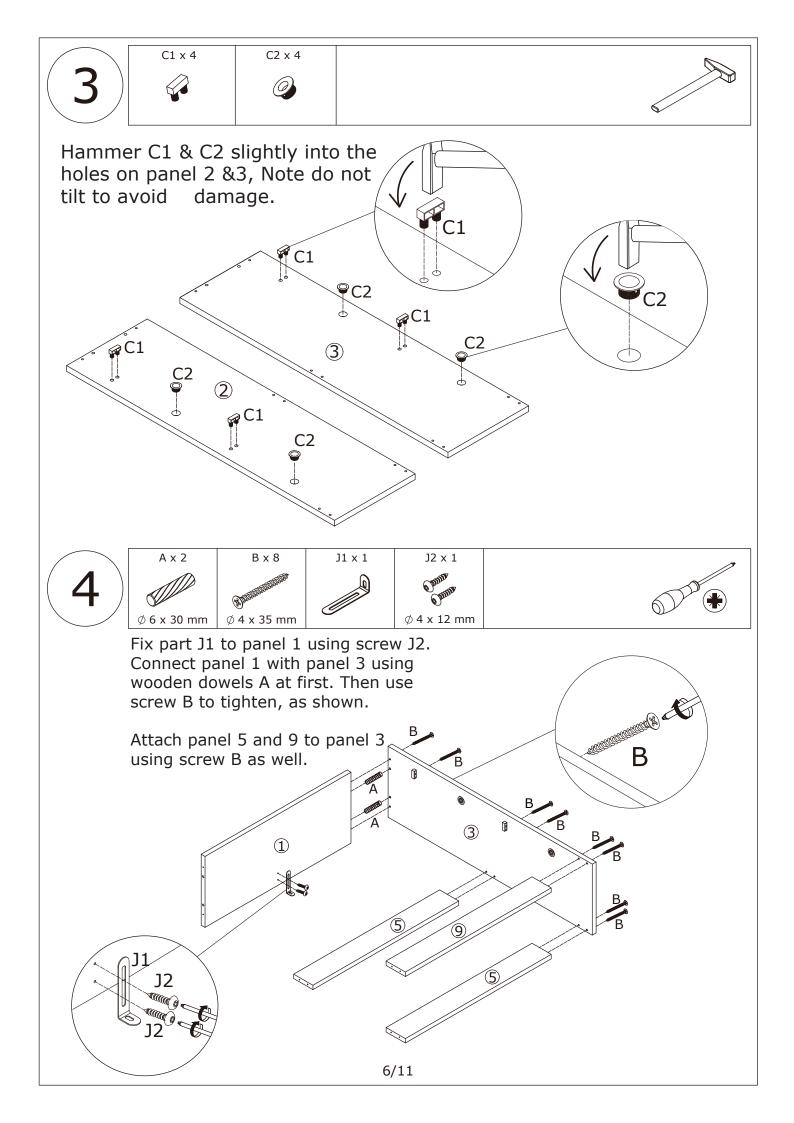

Do not use an electric screwdriver, and do not use too much force when installing, because the board is easy to break.

When installing, please carefully confirm whether each screw corresponds to the manual, accessories with similar shapes can be distinguished by size