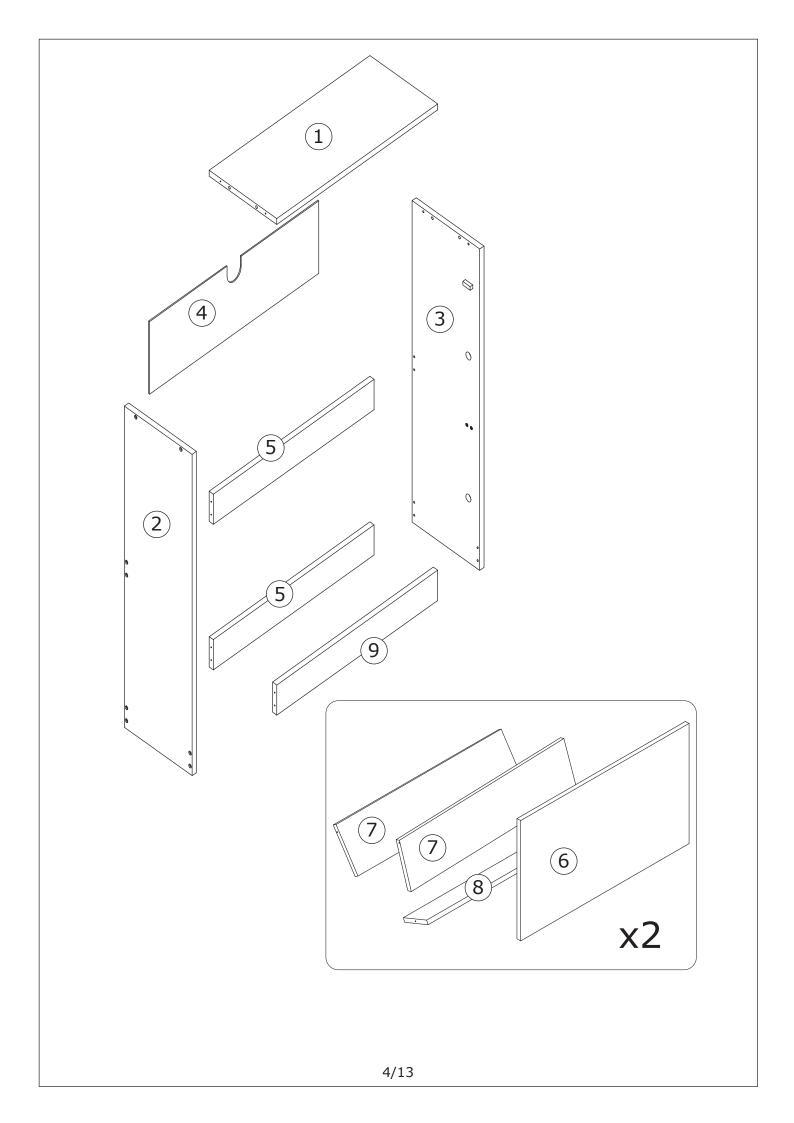

Do not use an electric screwdriver, and do not use too much force when installing, because the board is easy to break.

When installing, please carefully confirm whether each screw corresponds to the manual, accessories with similar shapes can be distinguished by size