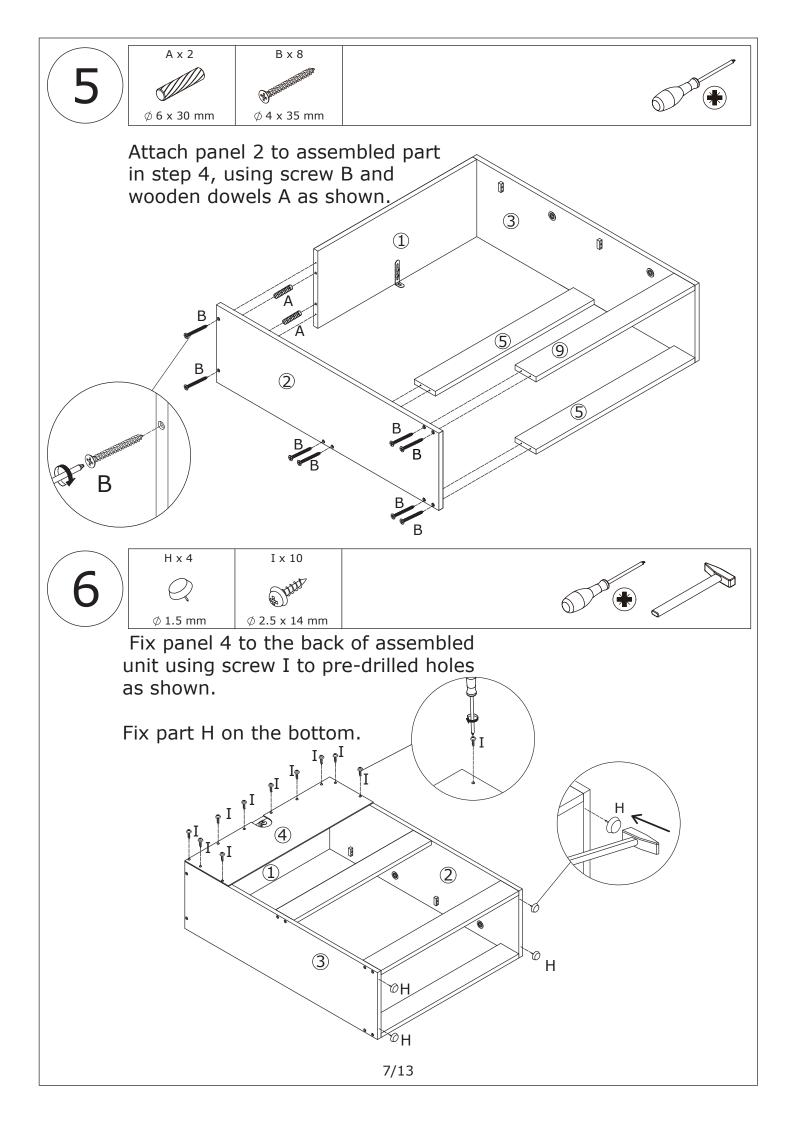

ns carefully.

#### **IMPORTANT!**

It is important that any product which is assembled using any kind of screw is re-tightened 2 weeks after assembly, and once every 3 months - in order to assure stability through-out the lifespan of the product.

For regular maintenance and cleaning of the product, for the frame, please use a rag dipped in neutral detergent to fully wipe it, and then dry it with a clean rag. For glass materials, wipe with a rag dampened with water glass cleaner, and then dry with a dry rag.

Do not use an electric screwdriver, and do not use too much force when installing, because the board is easy to break.







When installing, please carefully confirm whether each screw corresponds to the manual, accessories with similar shapes can be distinguished by size

















Find a proper height, fix J3 to wall as shown. Using screw B to tighten, this could avoid anti-dumping.





6

9

Insert panel 7 to the middle of drawers





Using screw D to fix panel 7 to both side plastic part as shown.