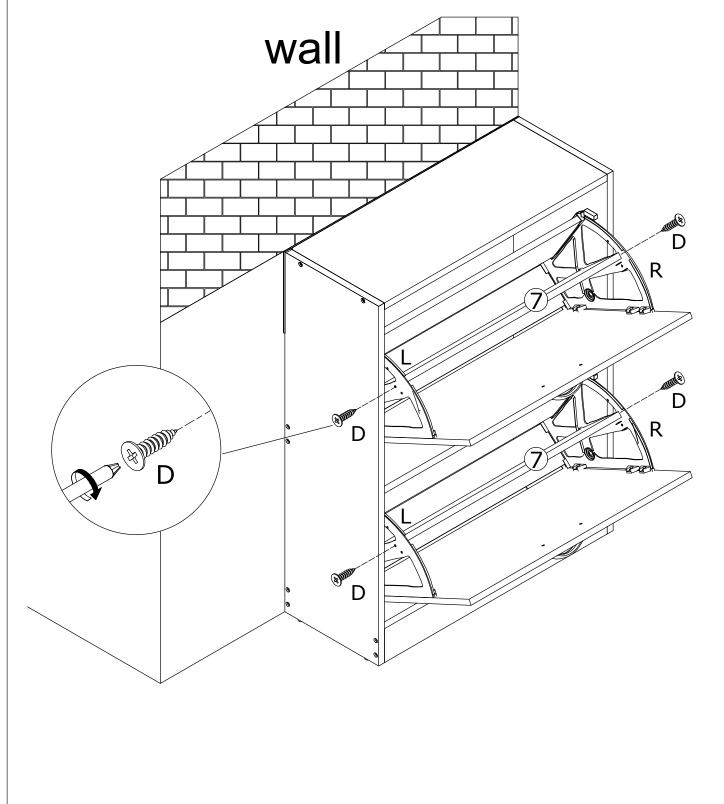

#### ANTI-TOPPLE WARNING!

Overturned furniture can cause serious or fatal crush injuries. To prevent tipping over, be sure to use the wall attachment, if not included with this product. Please purchase the wall attachment that fit your wall. If unsure, seek professional advice. Please read and follow each step of the instructions carefully.

Find a proper height, fix J3 to wall as shown. Using screw B to tighten, this could avoid anti-dumping.

6

9

Insert panel 7 to the middle of drawers

Using screw D to fix panel 7 to both side plastic part as shown.