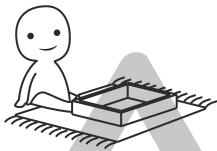

#### **AVOID SCRATCHES!**

In order to avoid scratching this furnuture should be assembled on a soft layer-could be a rug.