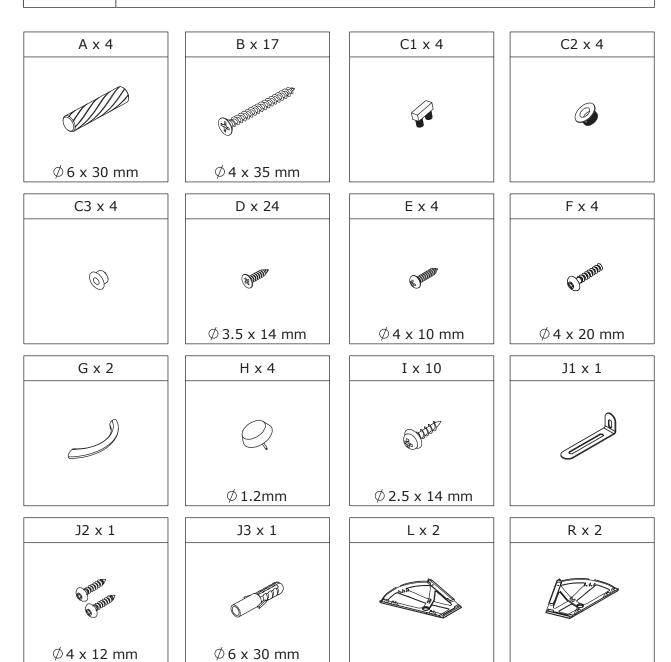

Do not use an electric screwdriver, and do not use too much force when installing, because the board is easy to break.

When installing, please carefully confirm whether each screw corresponds to the manual, accessories with similar shapes can be distinguished by size