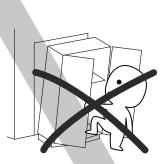

Do not use an electric screwdriver, and do not use too much force when installing, because the board is easy to break.

When installing, please carefully confirm whether each screw corresponds to the manual, accessories with similar shapes can be distinguished by size