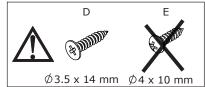

Do not use an electric screwdriver, and do not use too much force when installing, because the board is easy to break.

When installing, please carefully confirm whether each screw corresponds to the manual, accessories with similar shapes can be distinguished by size

Find a proper height, fix J3 to wall as shown. Using screw B to tighten, this could avoid anti-dumping.

6

9

Insert panel 7 to the middle of drawers

Using screw D to fix panel 7 to both side plastic part as shown.