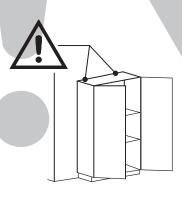

#### ANTI-TOPPLE WARNING!

Overturned furniture can cause serious or fatal crush injuries. To prevent tipping over, be sure to use the wall attachment, if not included with this product. Please purchase the wall attachment that fit your wall. If unsure, seek professional advice. Please read and follow each step of the instructions carefully.

Find a proper height, fix J3 to wall as shown. Using screw B to tighten, this could avoid anti-dumping.

6

9

Insert panel 7 to the middle of drawers

Using screw D to fix panel 7 to both side plastic part as shown.