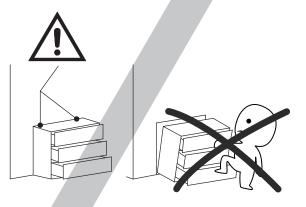

#### ANTI-TOPPLE WARNING!

Overturned furniture can cause serious or fatal crush injuries. To prevent tipping over, be sure to use the wall attachment, if not included with this product. Please purchase the wall attachment that fit your wall. If unsure, seek professional advice. Please read and follow each step of the instructions carefully.

Find a proper height, fix J3 to wall as shown. Using screw B to tighten, this could avoid anti-dumping.

6

9

Insert panel 7 to the middle of drawers

Using screw D to fix panel 7 to both side plastic part as shown.