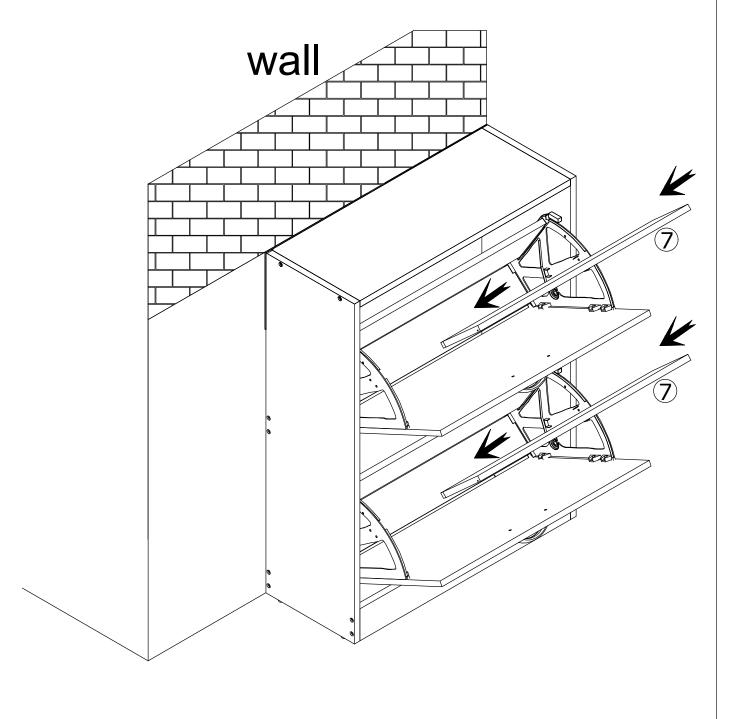

Find a proper height, fix J3 to wall as shown. Using screw B to tighten, this could avoid anti-dumping.

6

9

Insert panel 7 to the middle of drawers

Using screw D to fix panel 7 to both side plastic part as shown.