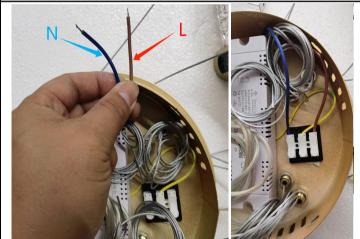

Picture 3

Step 2, wiring as shown in the figure, insert the zero fire ground wire into the terminal, and connect it to the home power supply accordingly, the blue wire is the neutral wire, the brown wire is the live wire, and the yellow wire is the ground wire.