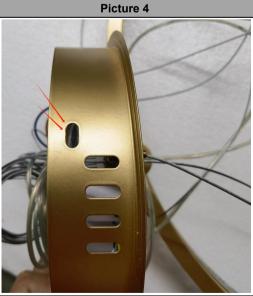

Step 3, use screw (B) to fix the ceiling plate (D) on the hanging plate (C) as shown in the figure.

Completion.