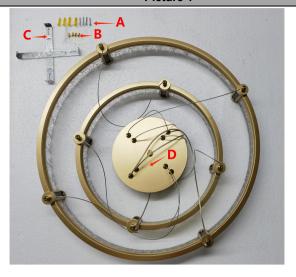

## Picture 1

Parts list: Screw A is 25MM long, Screw B is 8MM long.

Step 1, according to the picture, unscrew the screw B, first remove the hanging plate (C) pre-installed on the ceiling, and use (A) to fix the hanging plate (C) on the ceiling.