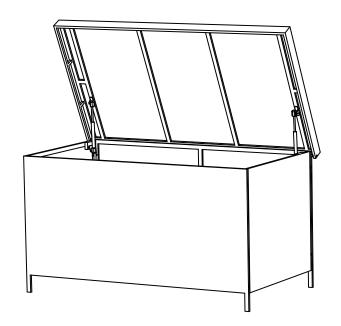

## GAIA STEEL K.D. RATTAN LOCKER



## **ASSEMBLY INSTRUCTIONS**







## **READ & SAVE BELOW INSTRUCTIONS BEFORE ASSEMBLY**

- 1.PLEASE SEPARATE AND IDENTIFY ALL PARTS, MAKING SURE THAT YOU HAVE ALL OF THE PARTS LISTED.
- 2.TO AVOID ANY SCRATCH DURING ASSEMBLY, PLEASE ASSEMBLE ON A SOFT MAT OR SIMILAR.
- 3.PLEASE ASSEMBLE STEP BY STEP AND FOLLOW THE INSTRUCTIONS.
- 4.WASHERS MUST BE USED.
- 5.WHILE EACH SCREW AND NUT IS PROPERLY FASTENED, DO NOT OVER FASTEN IT.
- 6.DO NOT COMPLETELY FASTEN EACH SCREW AND NUT UNTIL ALL THE SCREWS ARE PROPERLY FIXED.

















5



6



## **CARE AND CLEANING:**

- 1. TO CLEAN, WIPE WITH DAMP CLOTH.DO NOT USE BLEACH, ACID SOLVENTS OR ABRASIVE CLEANERS OR FRAME PARTS.
- 2. DURING VARYING WEATHER CONDITIONS AND WINTER PERIOD, WE STRONGLY RECOMMEND THAT IT CAN BE STORED IN A DRY AREA WITH A SUITABLE COVER BEFORE STOR