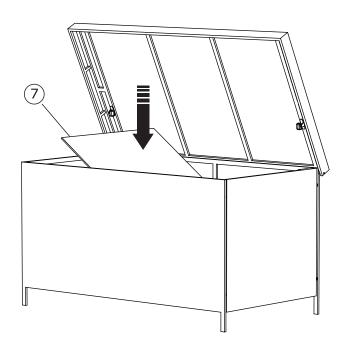

## **READ & SAVE BELOW INSTRUCTIONS BEFORE ASSEMBLY**

- 1.PLEASE SEPARATE AND IDENTIFY ALL PARTS, MAKING SURE THAT YOU HAVE ALL OF THE PARTS LISTED.
- 2.TO AVOID ANY SCRATCH DURING ASSEMBLY, PLEASE ASSEMBLE ON A SOFT MAT OR SIMILAR.
- 3.PLEASE ASSEMBLE STEP BY STEP AND FOLLOW THE INSTRUCTIONS.
- 4.WASHERS MUST BE USED.
- 5.WHILE EACH SCREW AND NUT IS PROPERLY FASTENED, DO NOT OVER FASTEN IT.
- 6.DO NOT COMPLETELY FASTEN EACH SCREW AND NUT UNTIL ALL THE SCREWS ARE PROPERLY FIXED.