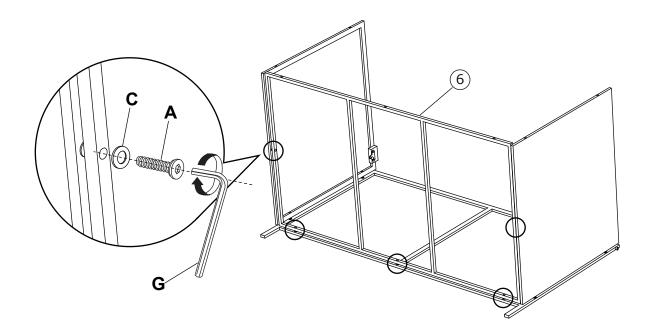

## **READ & SAVE BELOW INSTRUCTIONS BEFORE ASSEMBLY**

- 1.PLEASE SEPARATE AND IDENTIFY ALL PARTS, MAKING SURE THAT YOU HAVE ALL OF THE PARTS LISTED.
- 2.TO AVOID ANY SCRATCH DURING ASSEMBLY, PLEASE ASSEMBLE ON A SOFT MAT OR SIMILAR.
- 3.PLEASE ASSEMBLE STEP BY STEP AND FOLLOW THE INSTRUCTIONS.
- 4.WASHERS MUST BE USED.
- 5.WHILE EACH SCREW AND NUT IS PROPERLY FASTENED, DO NOT OVER FASTEN IT.
- 6.DO NOT COMPLETELY FASTEN EACH SCREW AND NUT UNTIL ALL THE SCREWS ARE PROPERLY FIXED.

5

6