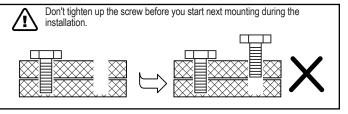

## **READ & SAVE BELOW INSTRUCTIONS BEFORE ASSEMBLY**

- 1.PLEASE SEPARATE AND IDENTIFY ALL PARTS, MAKING SURE THAT YOU HAVE ALL OF THE PARTS LISTED.
- 2.TO AVOID ANY SCRATCH DURING ASSEMBLY, PLEASE ASSEMBLE ON A SOFT MAT OR SIMILAR.
- 3.PLEASE ASSEMBLE STEP BY STEP AND FOLLOW THE INSTRUCTIONS.
- 4.WASHERS MUST BE USED.
- 5.WHILE EACH SCREW AND NUT IS PROPERLY FASTENED, DO NOT OVER FASTEN IT.
- 6.DO NOT COMPLETELY FASTEN EACH SCREW AND NUT UNTIL ALL THE SCREWS ARE PROPERLY FIXED.