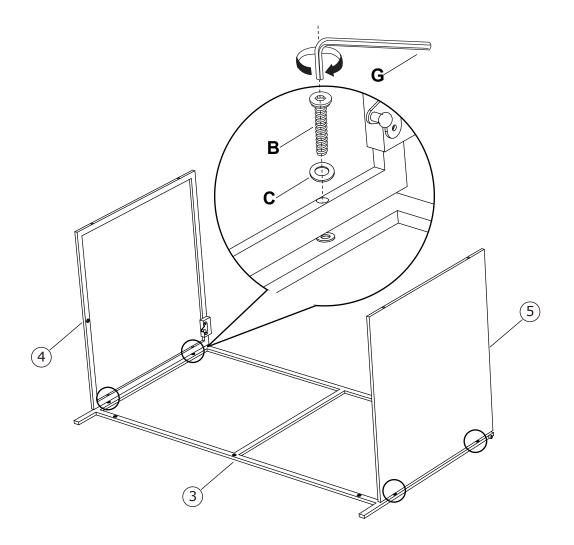

## **READ & SAVE BELOW INSTRUCTIONS BEFORE ASSEMBLY**

- 1.PLEASE SEPARATE AND IDENTIFY ALL PARTS, MAKING SURE THAT YOU HAVE ALL OF THE PARTS LISTED.
- 2.TO AVOID ANY SCRATCH DURING ASSEMBLY, PLEASE ASSEMBLE ON A SOFT MAT OR SIMILAR.
- 3.PLEASE ASSEMBLE STEP BY STEP AND FOLLOW THE INSTRUCTIONS.
- 4.WASHERS MUST BE USED.
- 5.WHILE EACH SCREW AND NUT IS PROPERLY FASTENED, DO NOT OVER FASTEN IT.
- 6.DO NOT COMPLETELY FASTEN EACH SCREW AND NUT UNTIL ALL THE SCREWS ARE PROPERLY FIXED.

5

6