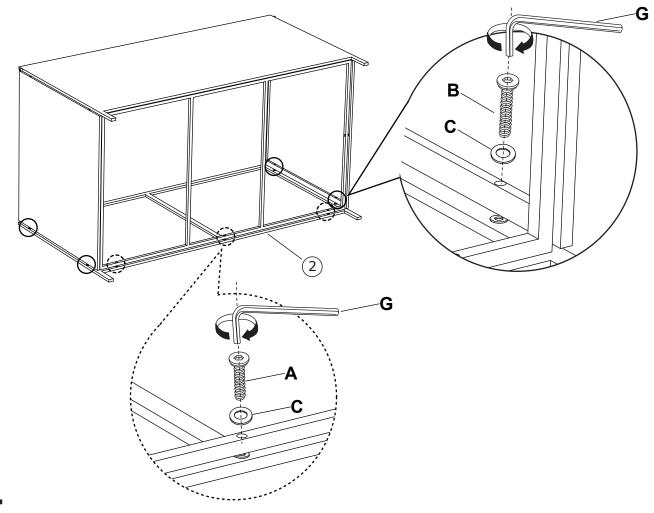

## **READ & SAVE BELOW INSTRUCTIONS BEFORE ASSEMBLY**

- 1.PLEASE SEPARATE AND IDENTIFY ALL PARTS, MAKING SURE THAT YOU HAVE ALL OF THE PARTS LISTED.
- 2.TO AVOID ANY SCRATCH DURING ASSEMBLY, PLEASE ASSEMBLE ON A SOFT MAT OR SIMILAR.
- 3.PLEASE ASSEMBLE STEP BY STEP AND FOLLOW THE INSTRUCTIONS.
- 4.WASHERS MUST BE USED.
- 5.WHILE EACH SCREW AND NUT IS PROPERLY FASTENED, DO NOT OVER FASTEN IT.
- 6.DO NOT COMPLETELY FASTEN EACH SCREW AND NUT UNTIL ALL THE SCREWS ARE PROPERLY FIXED.

5

6