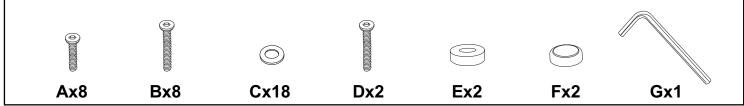

## **READ & SAVE BELOW INSTRUCTIONS BEFORE ASSEMBLY**

- 1.PLEASE SEPARATE AND IDENTIFY ALL PARTS, MAKING SURE THAT YOU HAVE ALL OF THE PARTS LISTED.
- 2.TO AVOID ANY SCRATCH DURING ASSEMBLY, PLEASE ASSEMBLE ON A SOFT MAT OR SIMILAR.
- 3.PLEASE ASSEMBLE STEP BY STEP AND FOLLOW THE INSTRUCTIONS.
- 4.WASHERS MUST BE USED.
- 5.WHILE EACH SCREW AND NUT IS PROPERLY FASTENED, DO NOT OVER FASTEN IT.
- 6.DO NOT COMPLETELY FASTEN EACH SCREW AND NUT UNTIL ALL THE SCREWS ARE PROPERLY FIXED.