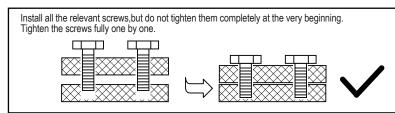

## **READ & SAVE BELOW INSTRUCTIONS BEFORE ASSEMBLY**

- 1.PLEASE SEPARATE AND IDENTIFY ALL PARTS, MAKING SURE THAT YOU HAVE ALL OF THE PARTS LISTED.
- 2.TO AVOID ANY SCRATCH DURING ASSEMBLY, PLEASE ASSEMBLE ON A SOFT MAT OR SIMILAR.
- 3.PLEASE ASSEMBLE STEP BY STEP AND FOLLOW THE INSTRUCTIONS.
- 4.WASHERS MUST BE USED.
- 5.WHILE EACH SCREW AND NUT IS PROPERLY FASTENED, DO NOT OVER FASTEN IT.
- 6.DO NOT COMPLETELY FASTEN EACH SCREW AND NUT UNTIL ALL THE SCREWS ARE PROPERLY FIXED.