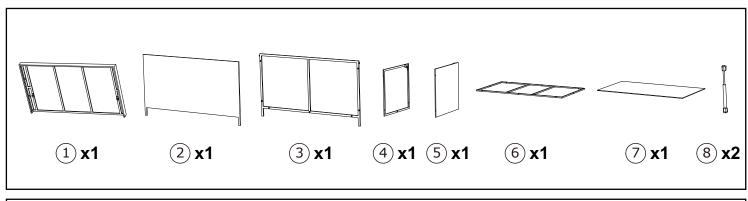

## **READ & SAVE BELOW INSTRUCTIONS BEFORE ASSEMBLY**

- 1.PLEASE SEPARATE AND IDENTIFY ALL PARTS, MAKING SURE THAT YOU HAVE ALL OF THE PARTS LISTED.
- 2.TO AVOID ANY SCRATCH DURING ASSEMBLY, PLEASE ASSEMBLE ON A SOFT MAT OR SIMILAR.
- 3.PLEASE ASSEMBLE STEP BY STEP AND FOLLOW THE INSTRUCTIONS.
- 4.WASHERS MUST BE USED.
- 5.WHILE EACH SCREW AND NUT IS PROPERLY FASTENED, DO NOT OVER FASTEN IT.
- 6.DO NOT COMPLETELY FASTEN EACH SCREW AND NUT UNTIL ALL THE SCREWS ARE PROPERLY FIXED.