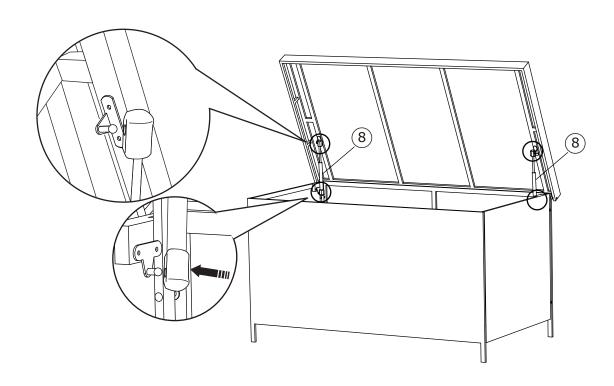

## **READ & SAVE BELOW INSTRUCTIONS BEFORE ASSEMBLY**

- 1.PLEASE SEPARATE AND IDENTIFY ALL PARTS, MAKING SURE THAT YOU HAVE ALL OF THE PARTS LISTED.
- 2.TO AVOID ANY SCRATCH DURING ASSEMBLY, PLEASE ASSEMBLE ON A SOFT MAT OR SIMILAR.
- 3.PLEASE ASSEMBLE STEP BY STEP AND FOLLOW THE INSTRUCTIONS.
- 4.WASHERS MUST BE USED.
- 5.WHILE EACH SCREW AND NUT IS PROPERLY FASTENED, DO NOT OVER FASTEN IT.
- 6.DO NOT COMPLETELY FASTEN EACH SCREW AND NUT UNTIL ALL THE SCREWS ARE PROPERLY FIXED.