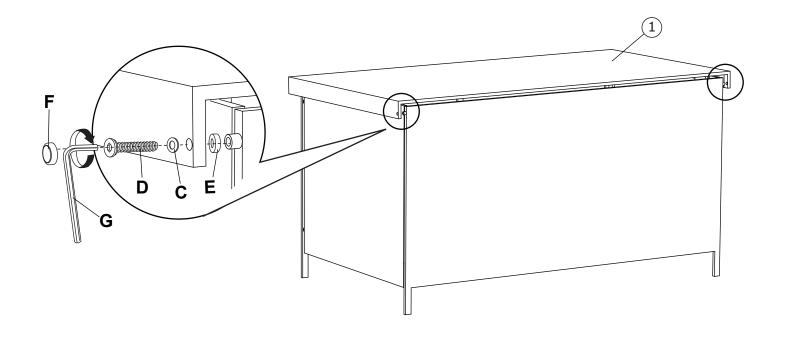

## **READ & SAVE BELOW INSTRUCTIONS BEFORE ASSEMBLY**

- 1.PLEASE SEPARATE AND IDENTIFY ALL PARTS, MAKING SURE THAT YOU HAVE ALL OF THE PARTS LISTED.
- 2.TO AVOID ANY SCRATCH DURING ASSEMBLY, PLEASE ASSEMBLE ON A SOFT MAT OR SIMILAR.
- 3.PLEASE ASSEMBLE STEP BY STEP AND FOLLOW THE INSTRUCTIONS.
- 4.WASHERS MUST BE USED.
- 5.WHILE EACH SCREW AND NUT IS PROPERLY FASTENED, DO NOT OVER FASTEN IT.
- 6.DO NOT COMPLETELY FASTEN EACH SCREW AND NUT UNTIL ALL THE SCREWS ARE PROPERLY FIXED.